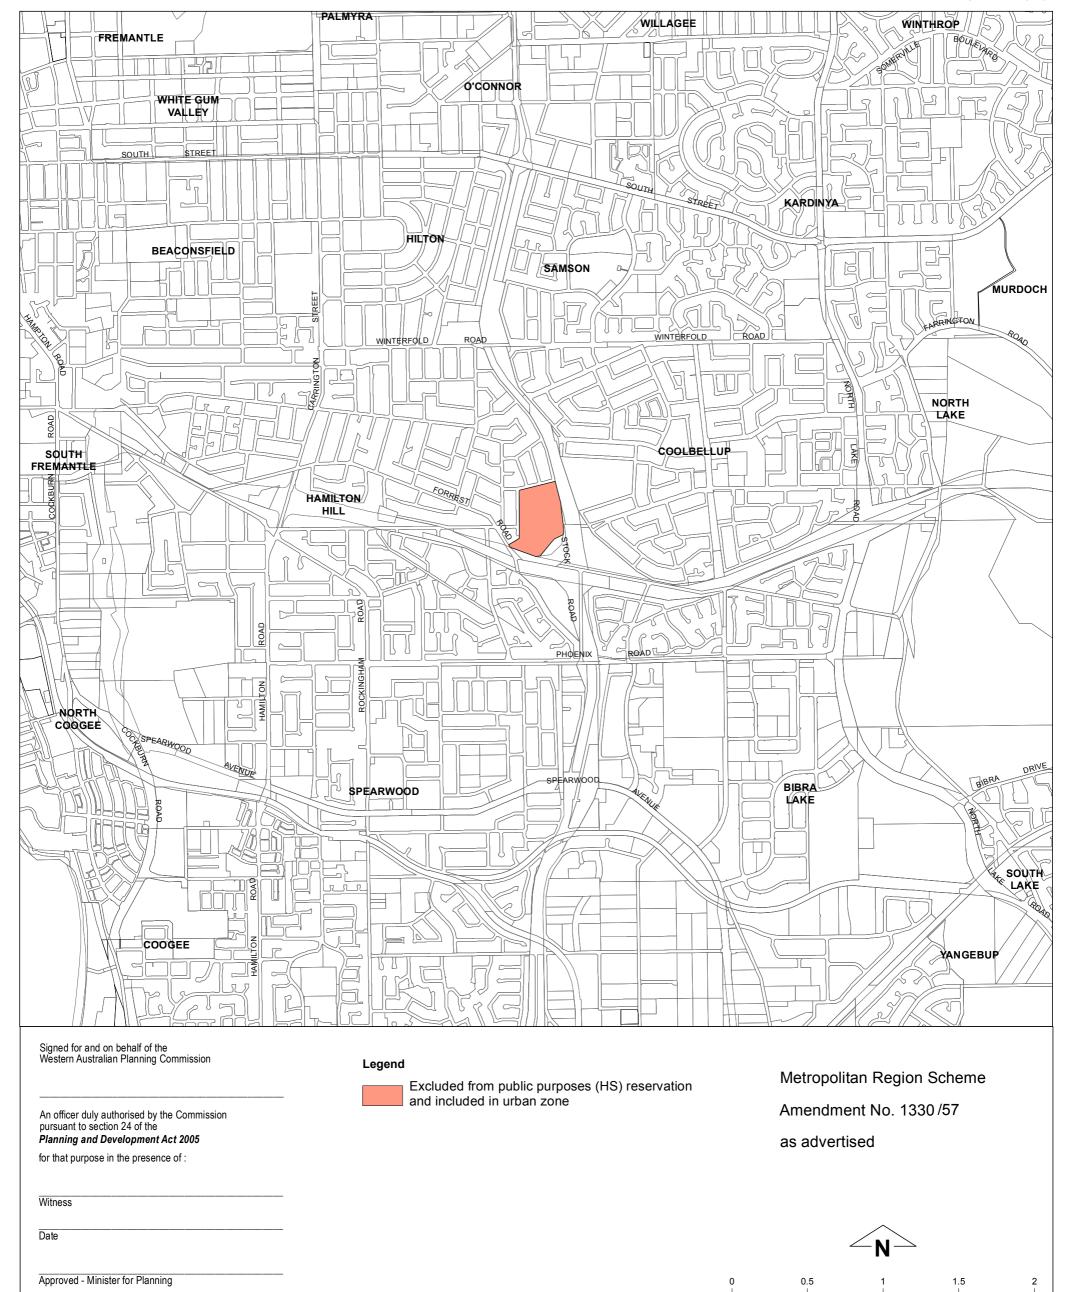

Date

Created on date: Monday, 28 August 2017

Document Name: MRS\_2923\_v1\_APlan3.2706

Produced by Geospatial Research and Modelling, Department of Planning, Lands and Heritage, Perth WA Base information supplied by Western Australian Land Information Authority LI 862-2016-1

Program Manager: A. Muscara

Geospatial Officer: J. Ballarotta

Examined: A. Power

Revised:

Version No. 1

V 0.101011 140.

Plan Number

File number: 833/2/23/65 Plan reference:

kilometres

Metropolitan Region Scheme
1:25000 sheet 19

detail plans: 1.6500

Date: WAPC/258.12.1 23 August 2017 Sheet 1 of 1 Oracle reference no: 2923