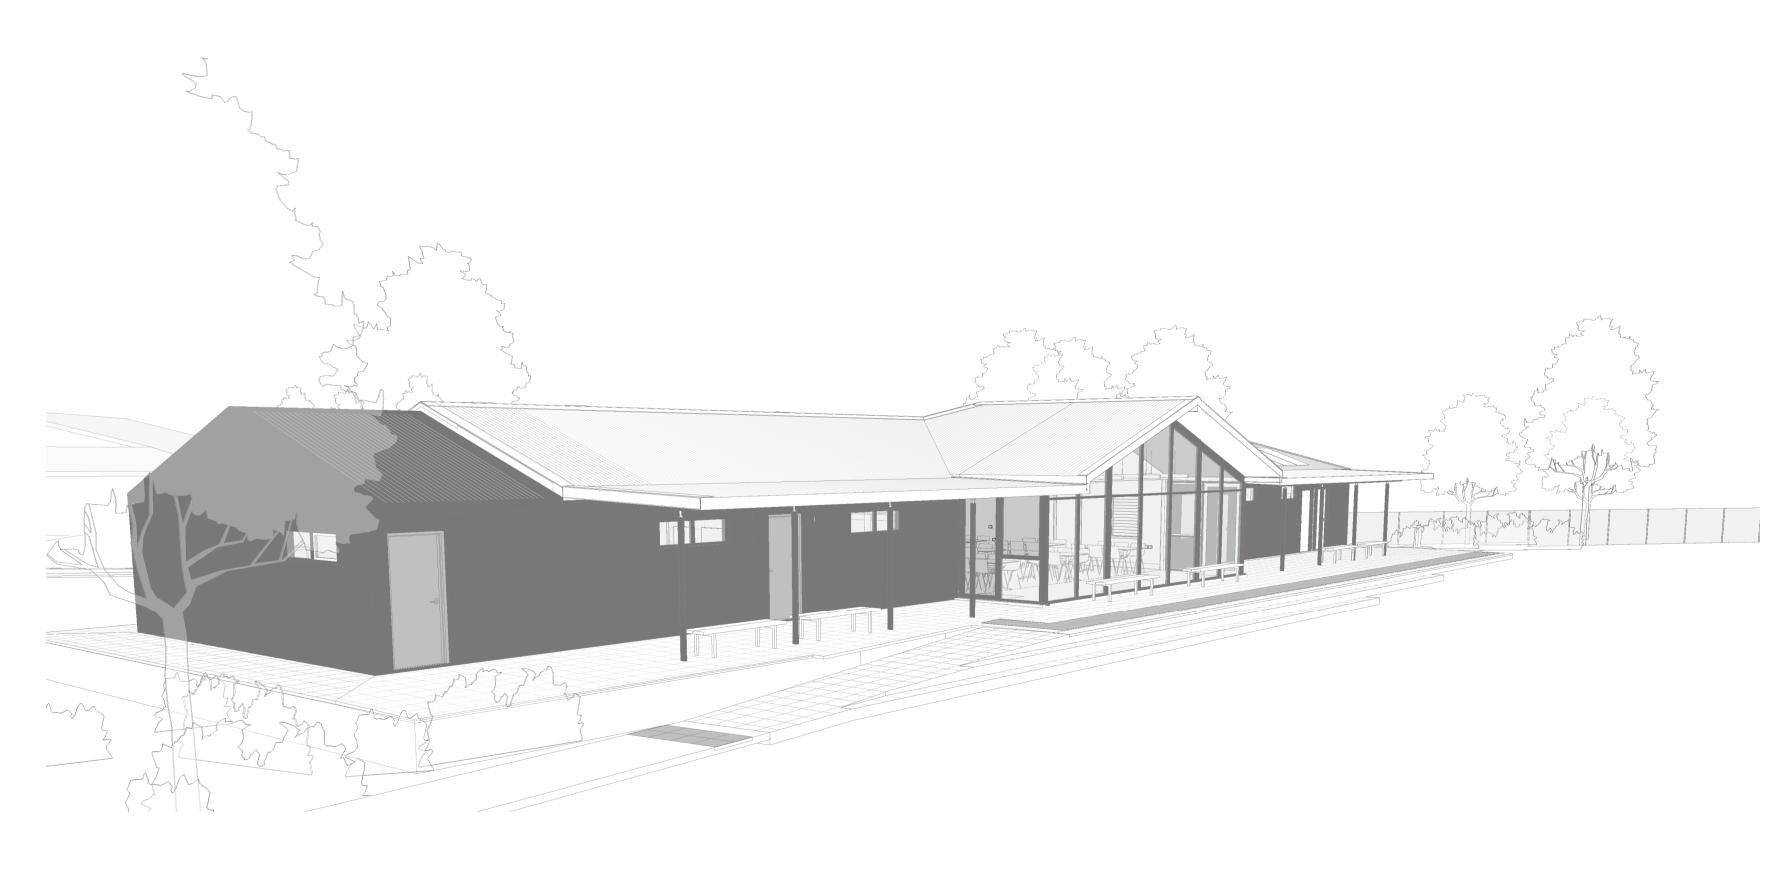

rchitect, consultant drawings and specifications.

2. This drawing remains the property of Maine Architecture and shall not be copied in part or full or used without prior written permission.

3. Use figured dimensions only do not scale.

4. All dimensions on drawings, including new and existing, shall be checked on site by the builder prior to commencement of construction or placing of orders. Report any discrepancies on the drawings to the Architect immediately.

5. All work shall comply with the National Construction Code (NCC), Australian Standards and the requirements of state and local authorities.

6. All materials, fixtures, fittings and building components shall be installed in accordance with manufacturers' specifications and recomendations

7. Refer to A -000 for General Notes



 1
 16/08/23
 DA ISSUE

 NO.
 DATE
 REVISION

City Of Swan

DA ISSUE

MAILE ARCHITECTURE

e: info@maine.com.au p: (08) 9467 9500 abn: 29 167 319 182 © 2018. This drawing and design are copyright and the property of Maine Architecture and must not be retained, copied or used without an expressed written authority.

Project Description Baskerville Pavillion

Project Number 02226 Drawing Title COVĔR

Chk GP Dwg Director Approval Drawing Number 16/08/23

Scale @ A1



DATE 02-Oct-2023 **FILE** 

21-2641-2

LEGEND

BOUNDARY

ROAD CENTRE LINE

EDGE OF BITUMEN

BOTTOM OF KERB

AWNING/OVERHANG

TOP OF ROOF PITCH

FIBRE CEMENT FENCE

TOP OF KERB

BUILDING

**EAVES** 

SHED

GATE

**BRICK WALL** 

PAVING LINE CONCRETE HARDSTAND FOOTPATH (SLAB) TREE/BUSH LINE

TOP OF BANK

BOTTOM OF BANK

MAJOR CON