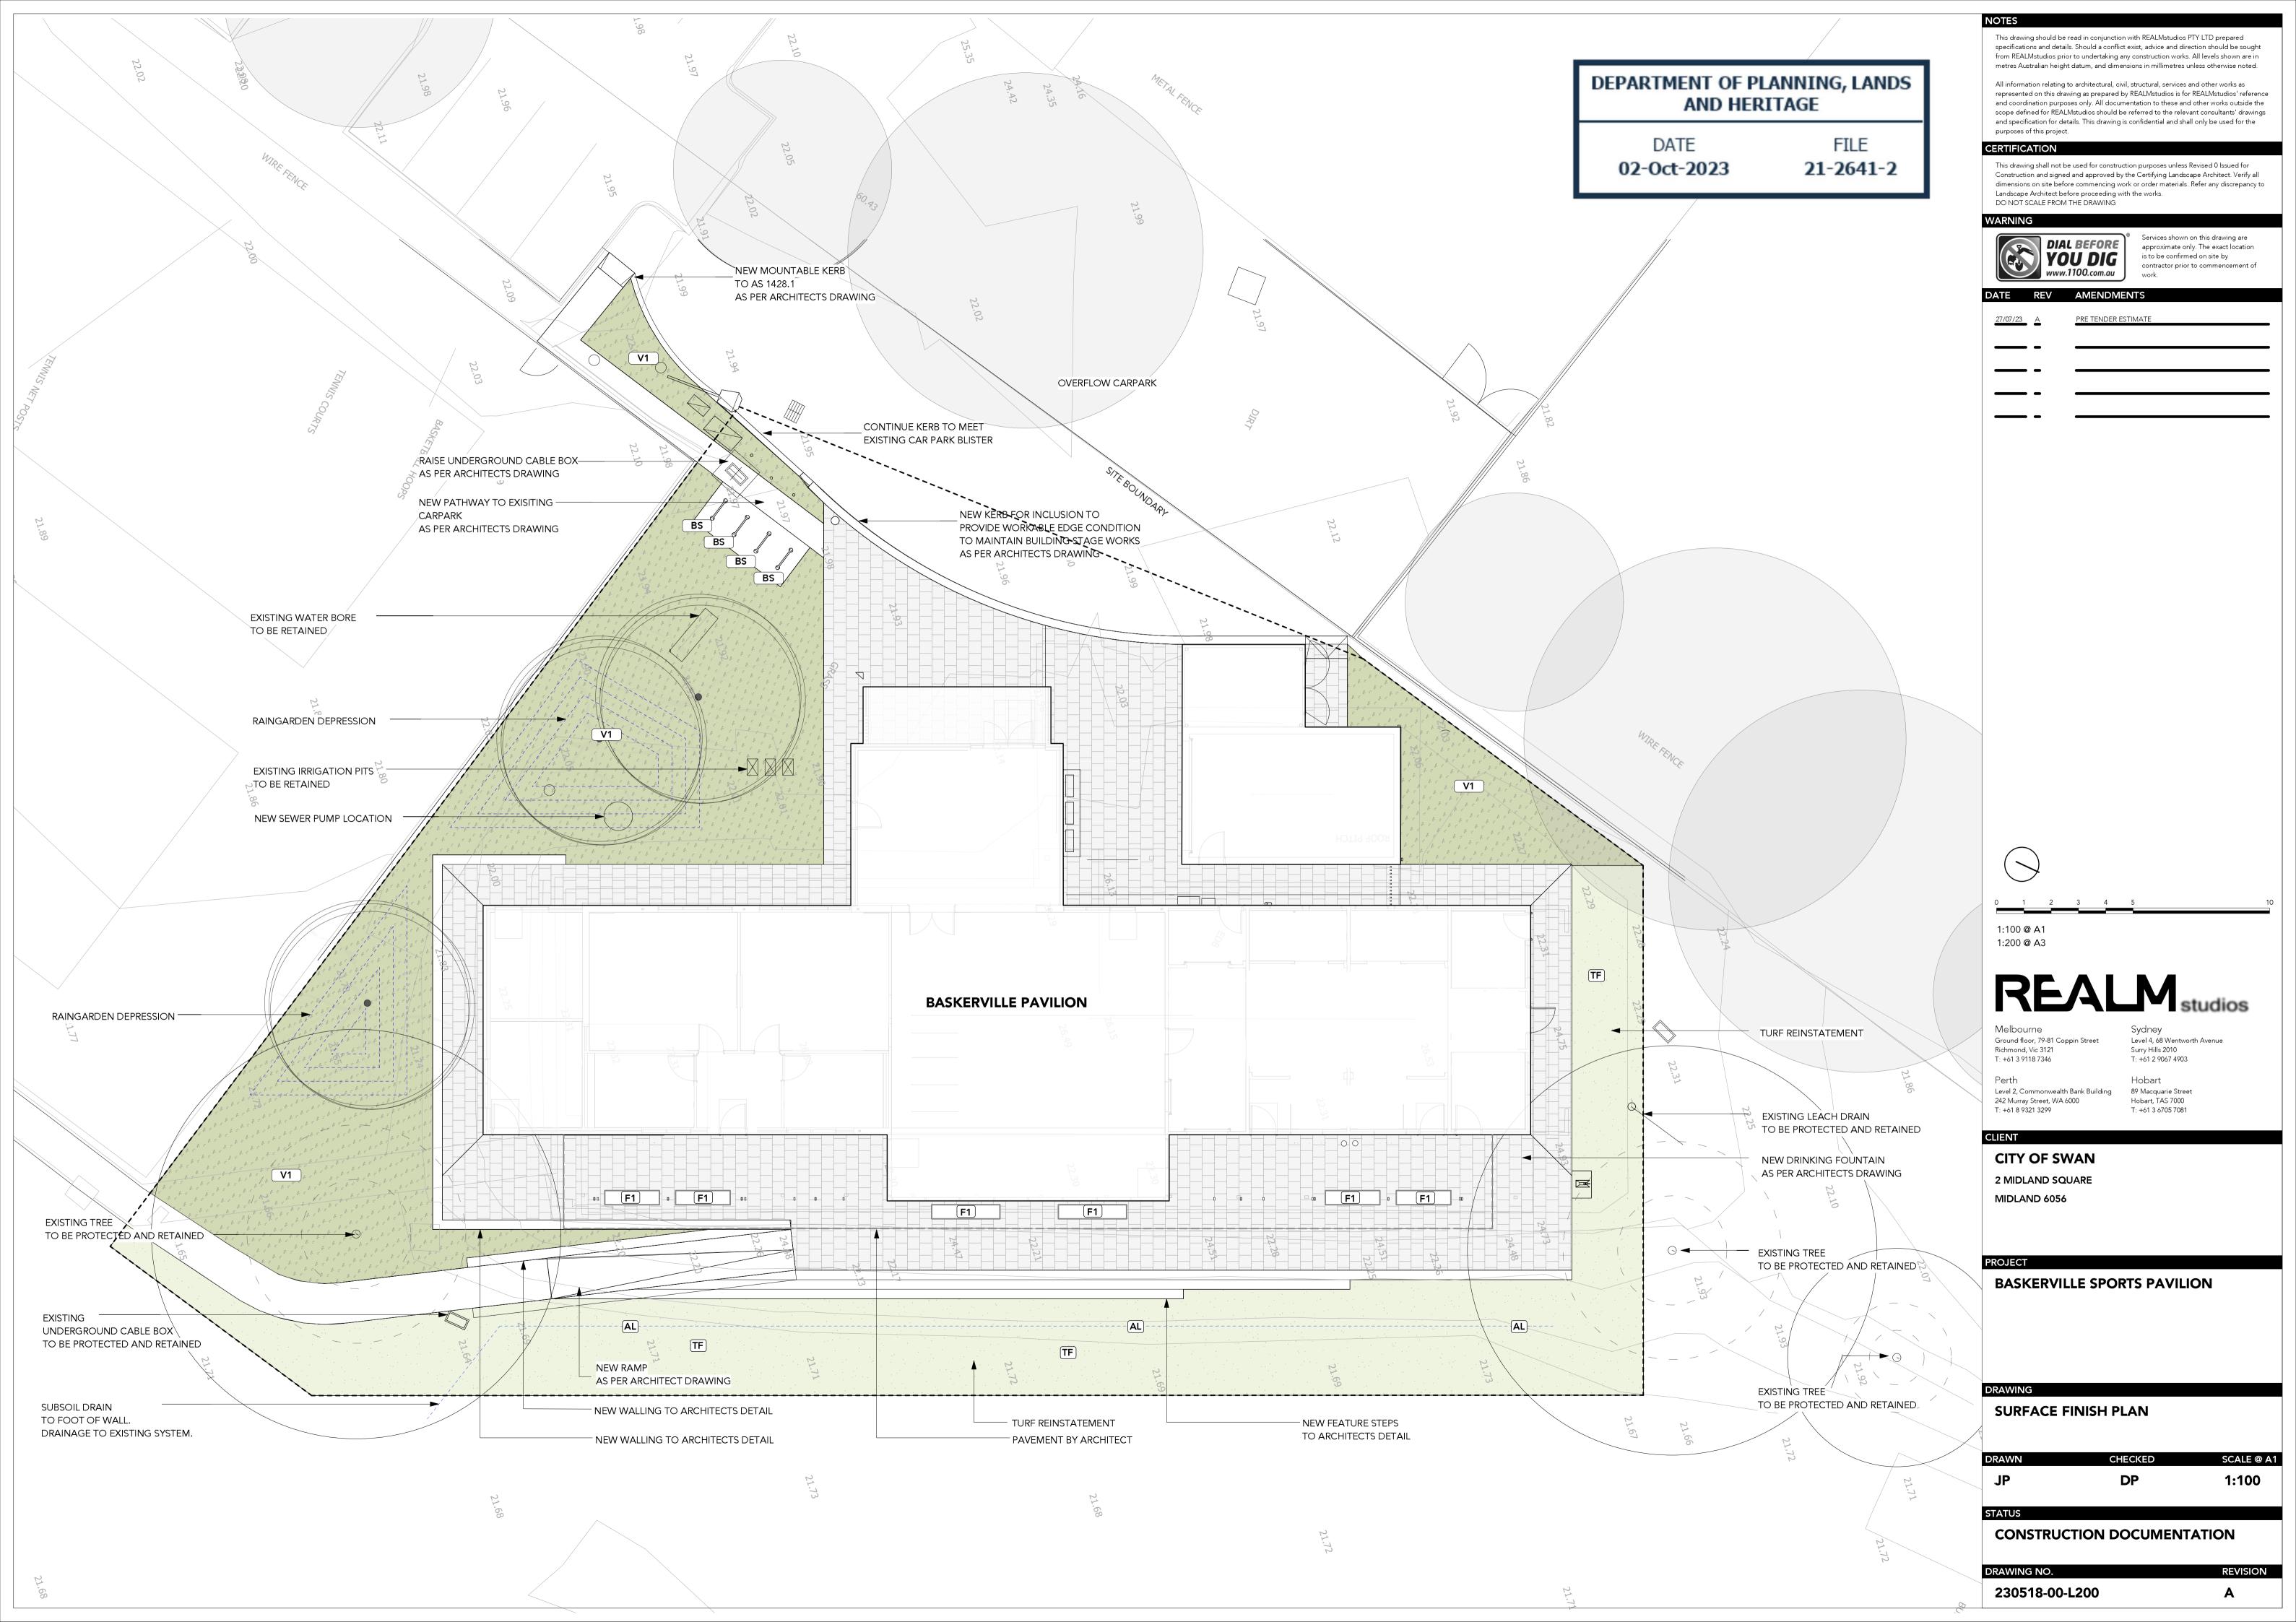

#### **DRAWING REGISTER**

| DRAWING LIST   |                                           |        |                 |                            |  |
|----------------|-------------------------------------------|--------|-----------------|----------------------------|--|
| SHEET NUMBER   | SHEET NAME                                | SIZE   | REVISION NUMBER | STATUS                     |  |
| 230518-00-L000 | COVER PAGE, LOCATION AND DRAWING REGISTER | ISO A1 | А               | CONSTRUCTION DOCUMENTATION |  |
| 230518-00-L100 | LEGEND PLAN                               | ISO A1 | А               | CONSTRUCTION DOCUMENTATION |  |
| 230518-00-L200 | SURFACE FINISH PLAN                       | ISO A1 | А               | CONSTRUCTION DOCUMENTATION |  |
| 230518-00-L300 | PLANTING PLAN                             | ISO A1 | А               | CONSTRUCTION DOCUMENTATION |  |