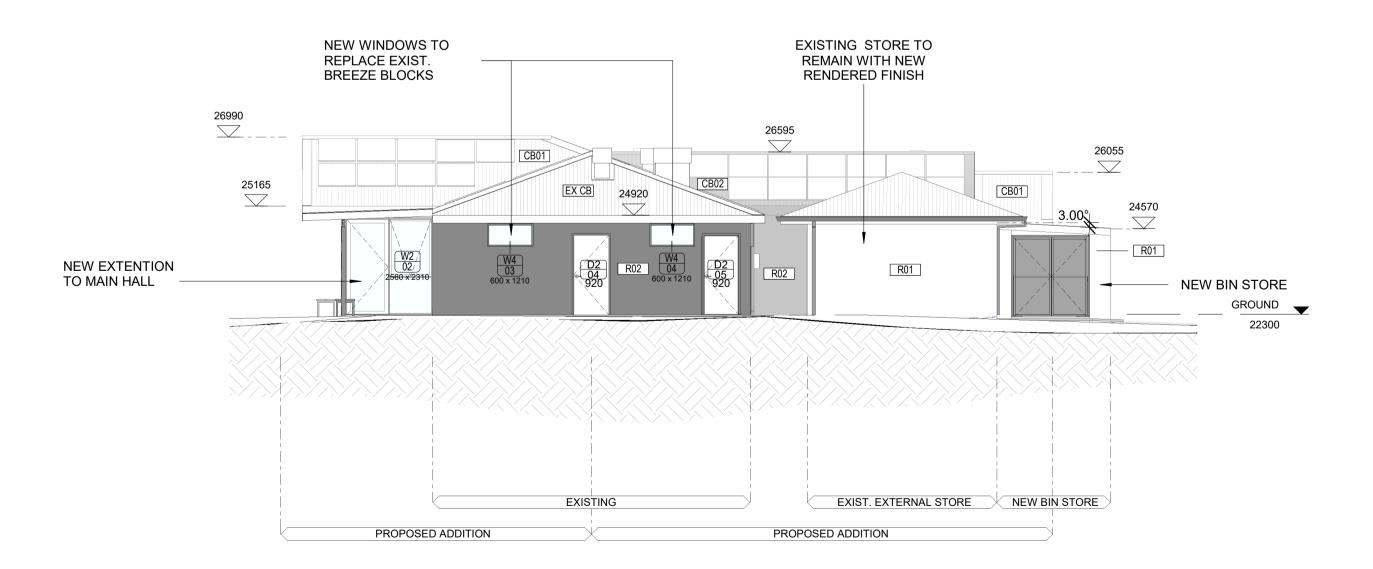

#### FINISHES LEGEND

REFER TO FINISHES FIXTURES AND EQUIPMENT SCHEDULE FOR SPECIFICATION ON ALL PRODUCTS.

- R01 CEMENT RENDER PAINTED DULUX 'SURFMIST'
- R02 PAINTED CEMENT RENDER PAINTED DULUX 'BASALT'
- EX CB EXISTING ROOR SHEETING PAINTED 'SURFMIST'
- CB02 COSTOM ORB ROOF SHEETING FINISH DULUX 'BASALT'

COSTOM ORB ROOF SHEETINGFINISH DULUX 'SIRFMIST'

- CB03 ROOF SHEETING PROFILE TO MATCH BN01 FINISH DULUX
- 'SURFMIST'
- BN01 SOLAR SPAN INSULATED ROOF PANEL
- BN02 INSULROOF INSULATED ROOF PANNEL PROFILE TO MATSCH EXISTING ROOF. FINISH DULUX 'SURFMIST
- R01
  POWDER COATED 50x100 RHS (@200 CTRS) FEATURE
  SCREEN. FINISH DULUX 'BASALT'