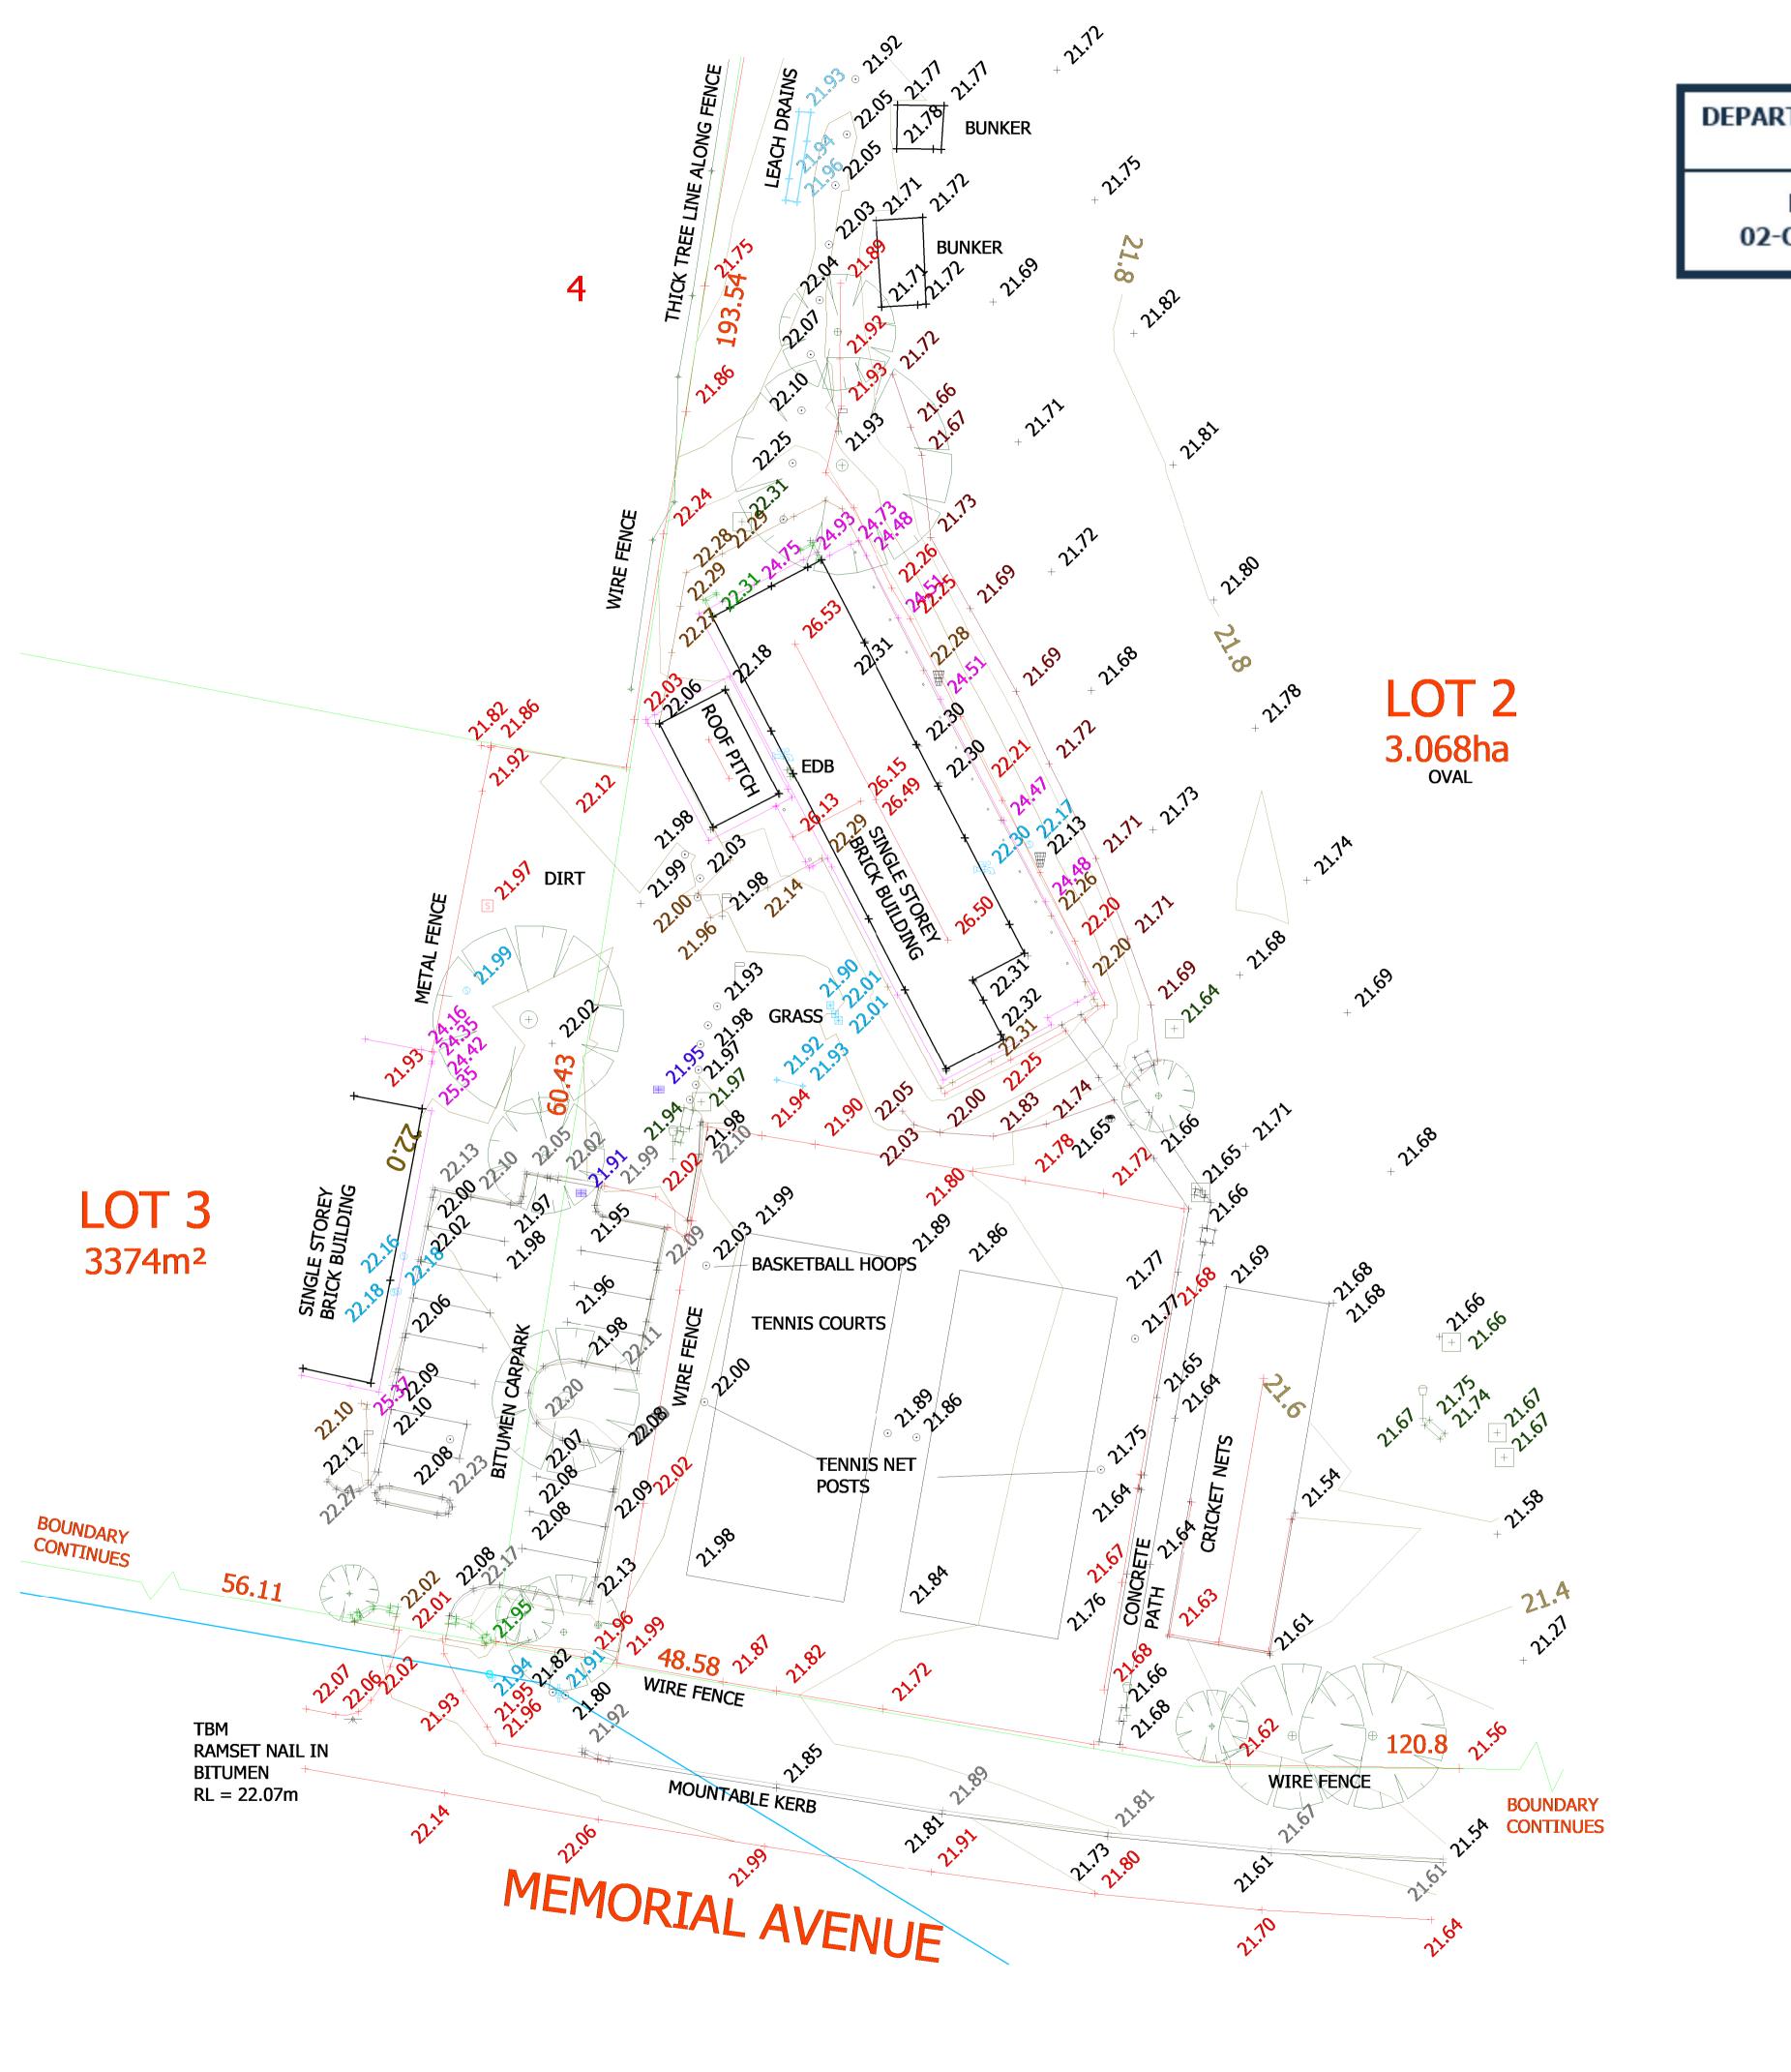

A-1000

Project Description
Baskerville Pavillion Project Number 02226
Drawing Title
SURVEY Scale @ A1 As indicated Chk GP Dwg Director Approval

16/08/23

LEGEND

EXIST. BOUNDARY

EXIST. FENCE

TO BE DEMOLISHED

AREA OF WORKS

\_\_ \_ \_ END OF 3M SPORTS FIELD BOUNDARY CLEARANCE

ELECTRICAL CABLE

WATER PIPE

DRANAGE/ STORMWATER

IRRIGATION MAIN LINE

LAYDOWN AREA

DEPARTMENT OF PLANNING, LANDS AND HERITAGE

DATE FILE **02-Oct-2023 21-2641-2** 