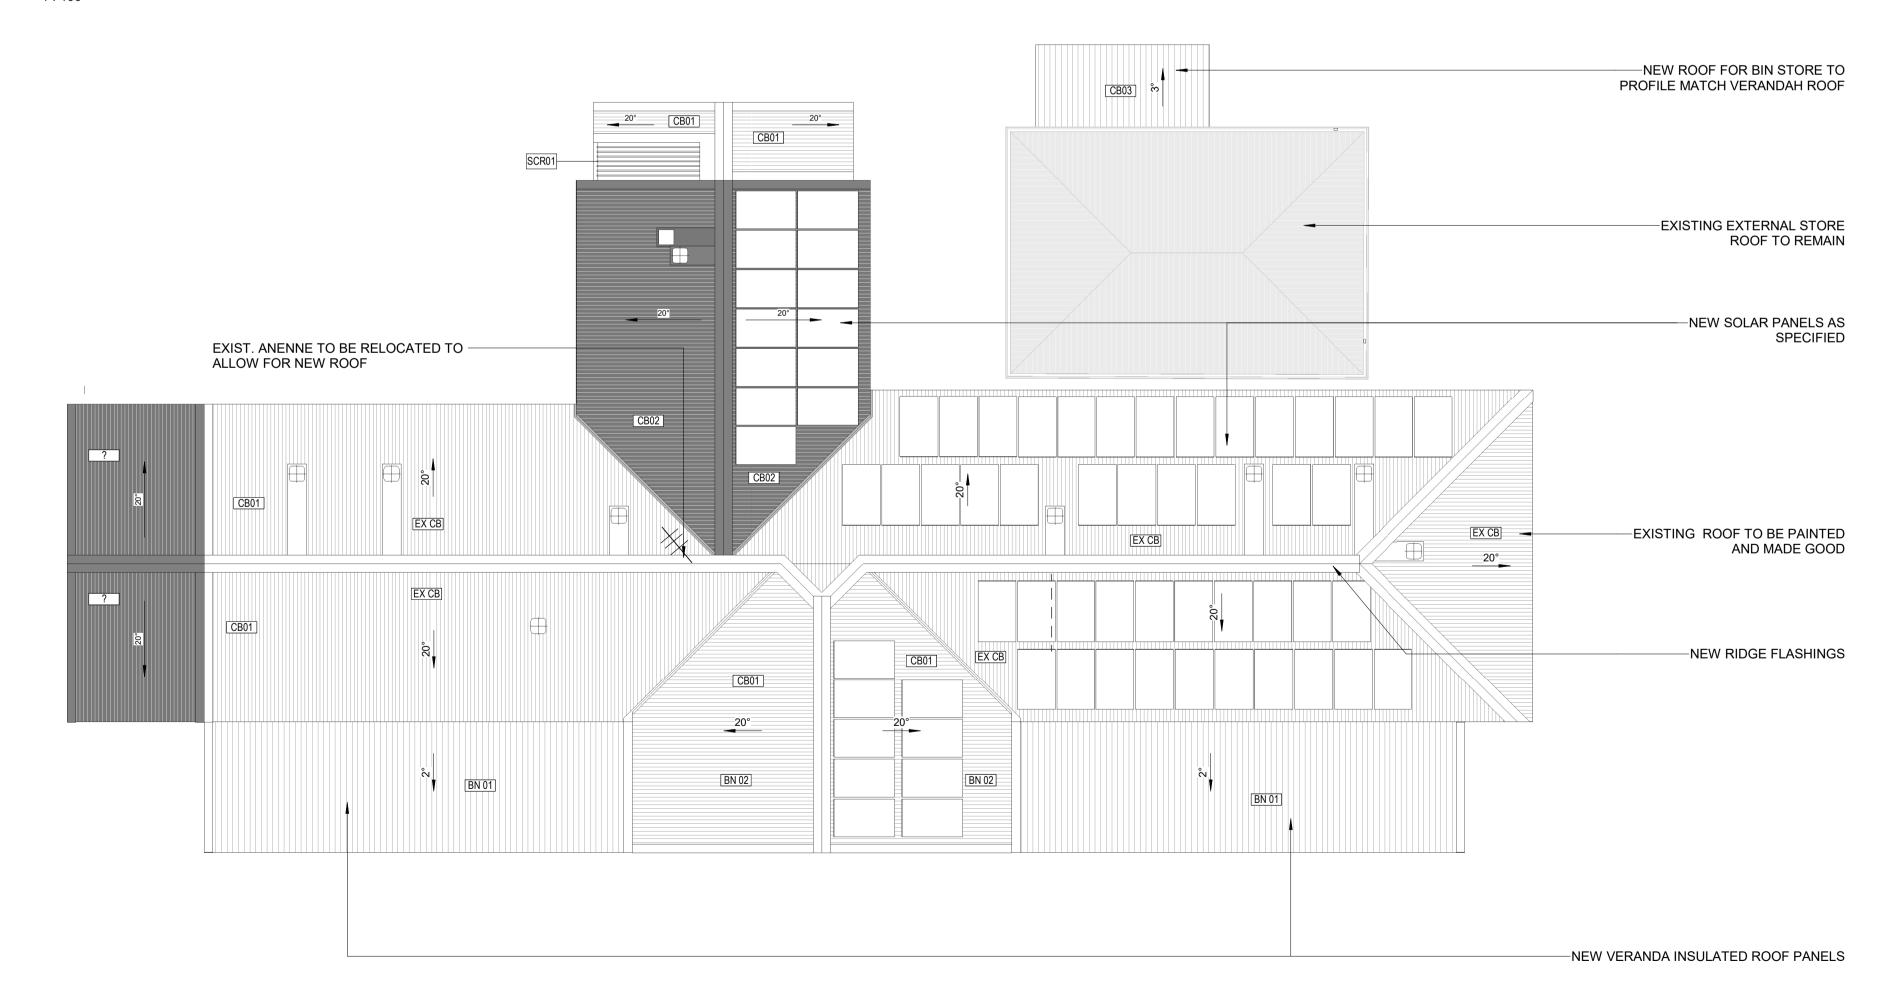

#### **ROOF PLAN LEGEND & NOTES**

 $\sqcup$  DEMOLITION TO EXTENT SHOWN

EXISTING ROOR SHEETING PAINTED 'SURFMIST'

CB01 COSTOM ORB ROOF SHEETINGFINISH DULUX

CB02 COSTOM ORB ROOF SHEETING FINISH DULUX

CB03 ROOF SHEETING PROFILE TO MATCH BN01 FINISH DULUX 'SURFMIST'

SOLAR SPAN INSULATED ROOF PANEL

INSULROOF INSULATED ROOF PANNEL PROFILE TO MATSCH EXISTING ROOF. FINISH DULUX 'SURFMIST

PROPOSED LOCATION FOR SOLAR PANELS

POWDER COATED 50x100 RHS (@200 CTRS) FEATURE SCREEN. FINISH DULUX 'BASALT' SCR01

NEW AIR VENT COWLS & COLORBOND UPSTAND APRON & DRY PAN FLASHING REFER TO

MECHANICAL DRAWINGS

GENERAL NOTES

1. This drawing is to be read in conjunction with all architect, consultant drawings and specifications.