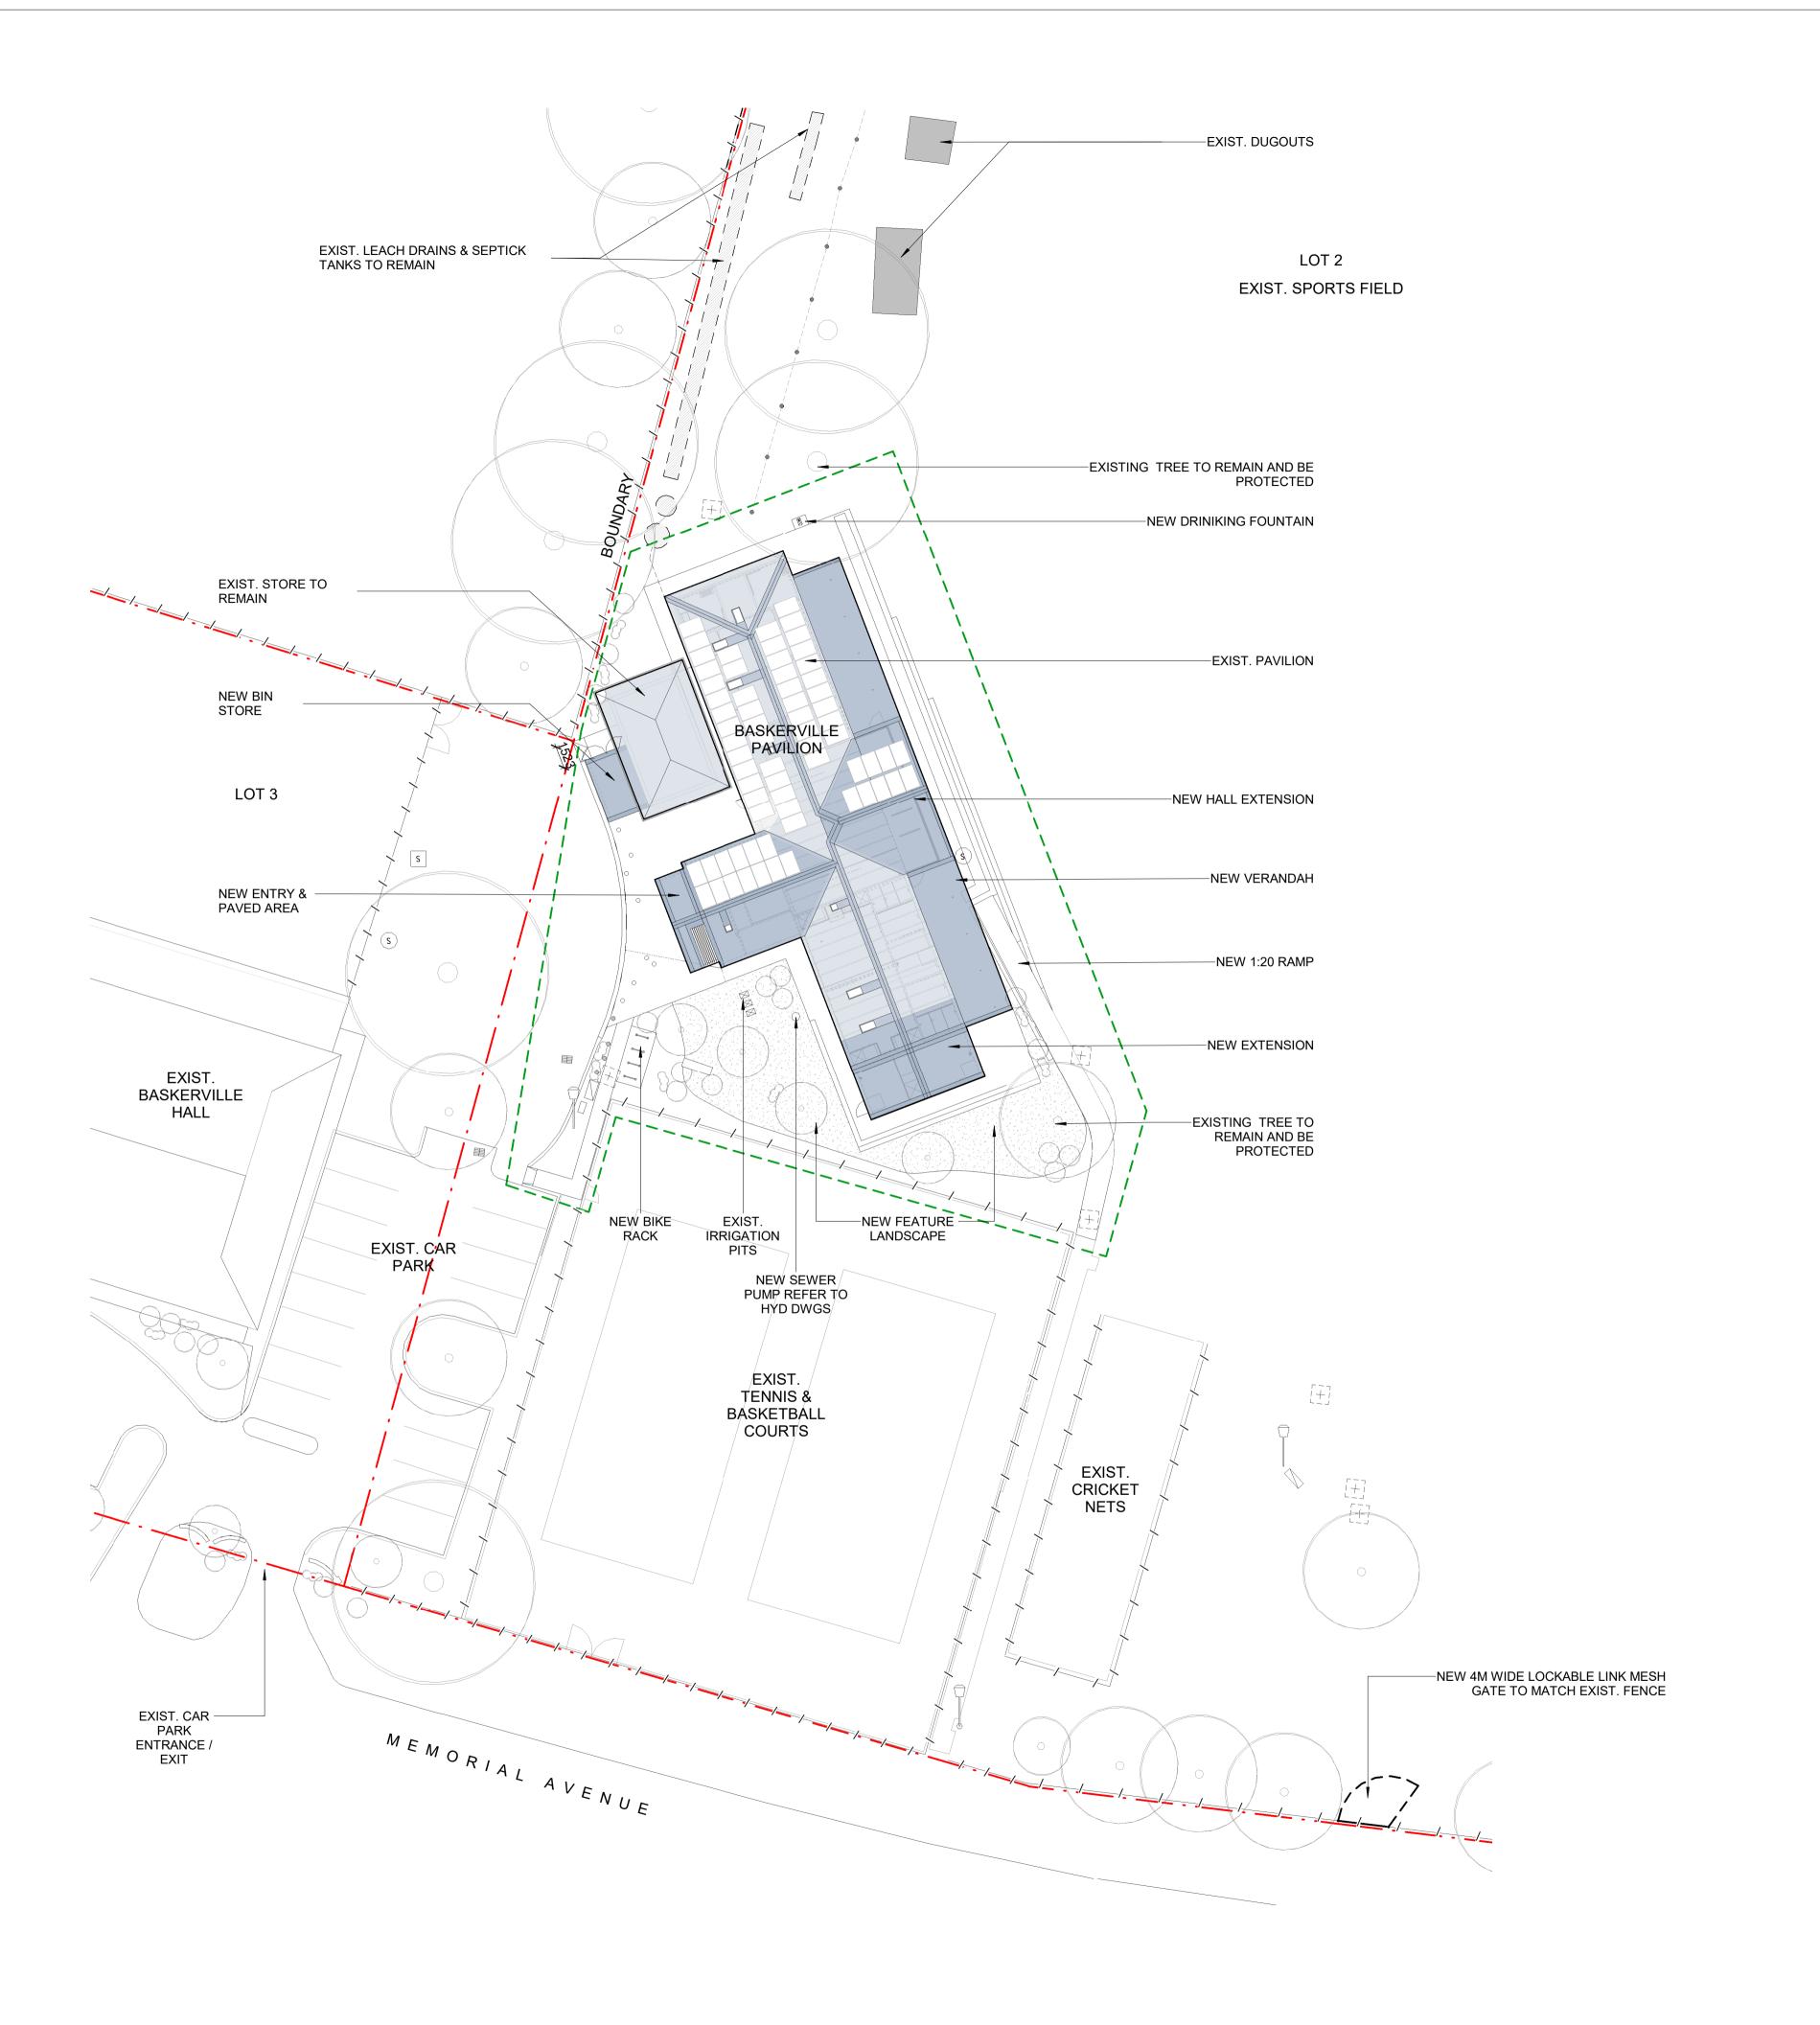

| Project Descripti<br>Baskerville Pa |                 |   |    |         |          | )        |
|-------------------------------------|-----------------|---|----|---------|----------|----------|
| Project Number                      | 02226           |   |    |         |          |          |
| Drawing Title                       |                 | S | са | le @ A3 |          | Scale @  |
| PROPOSED                            | SITE PLAN       | 1 | :  | 500     |          | 1:2      |
| Chk GP                              | Dwg Coordinated | d |    | Dwg     | Director | Approval |
| Drawing Number                      | r               |   |    | Da      | te       | ls       |
|                                     |                 |   |    | 16/08/2 | 23       |          |
| A-1002                              |                 |   |    |         |          |          |