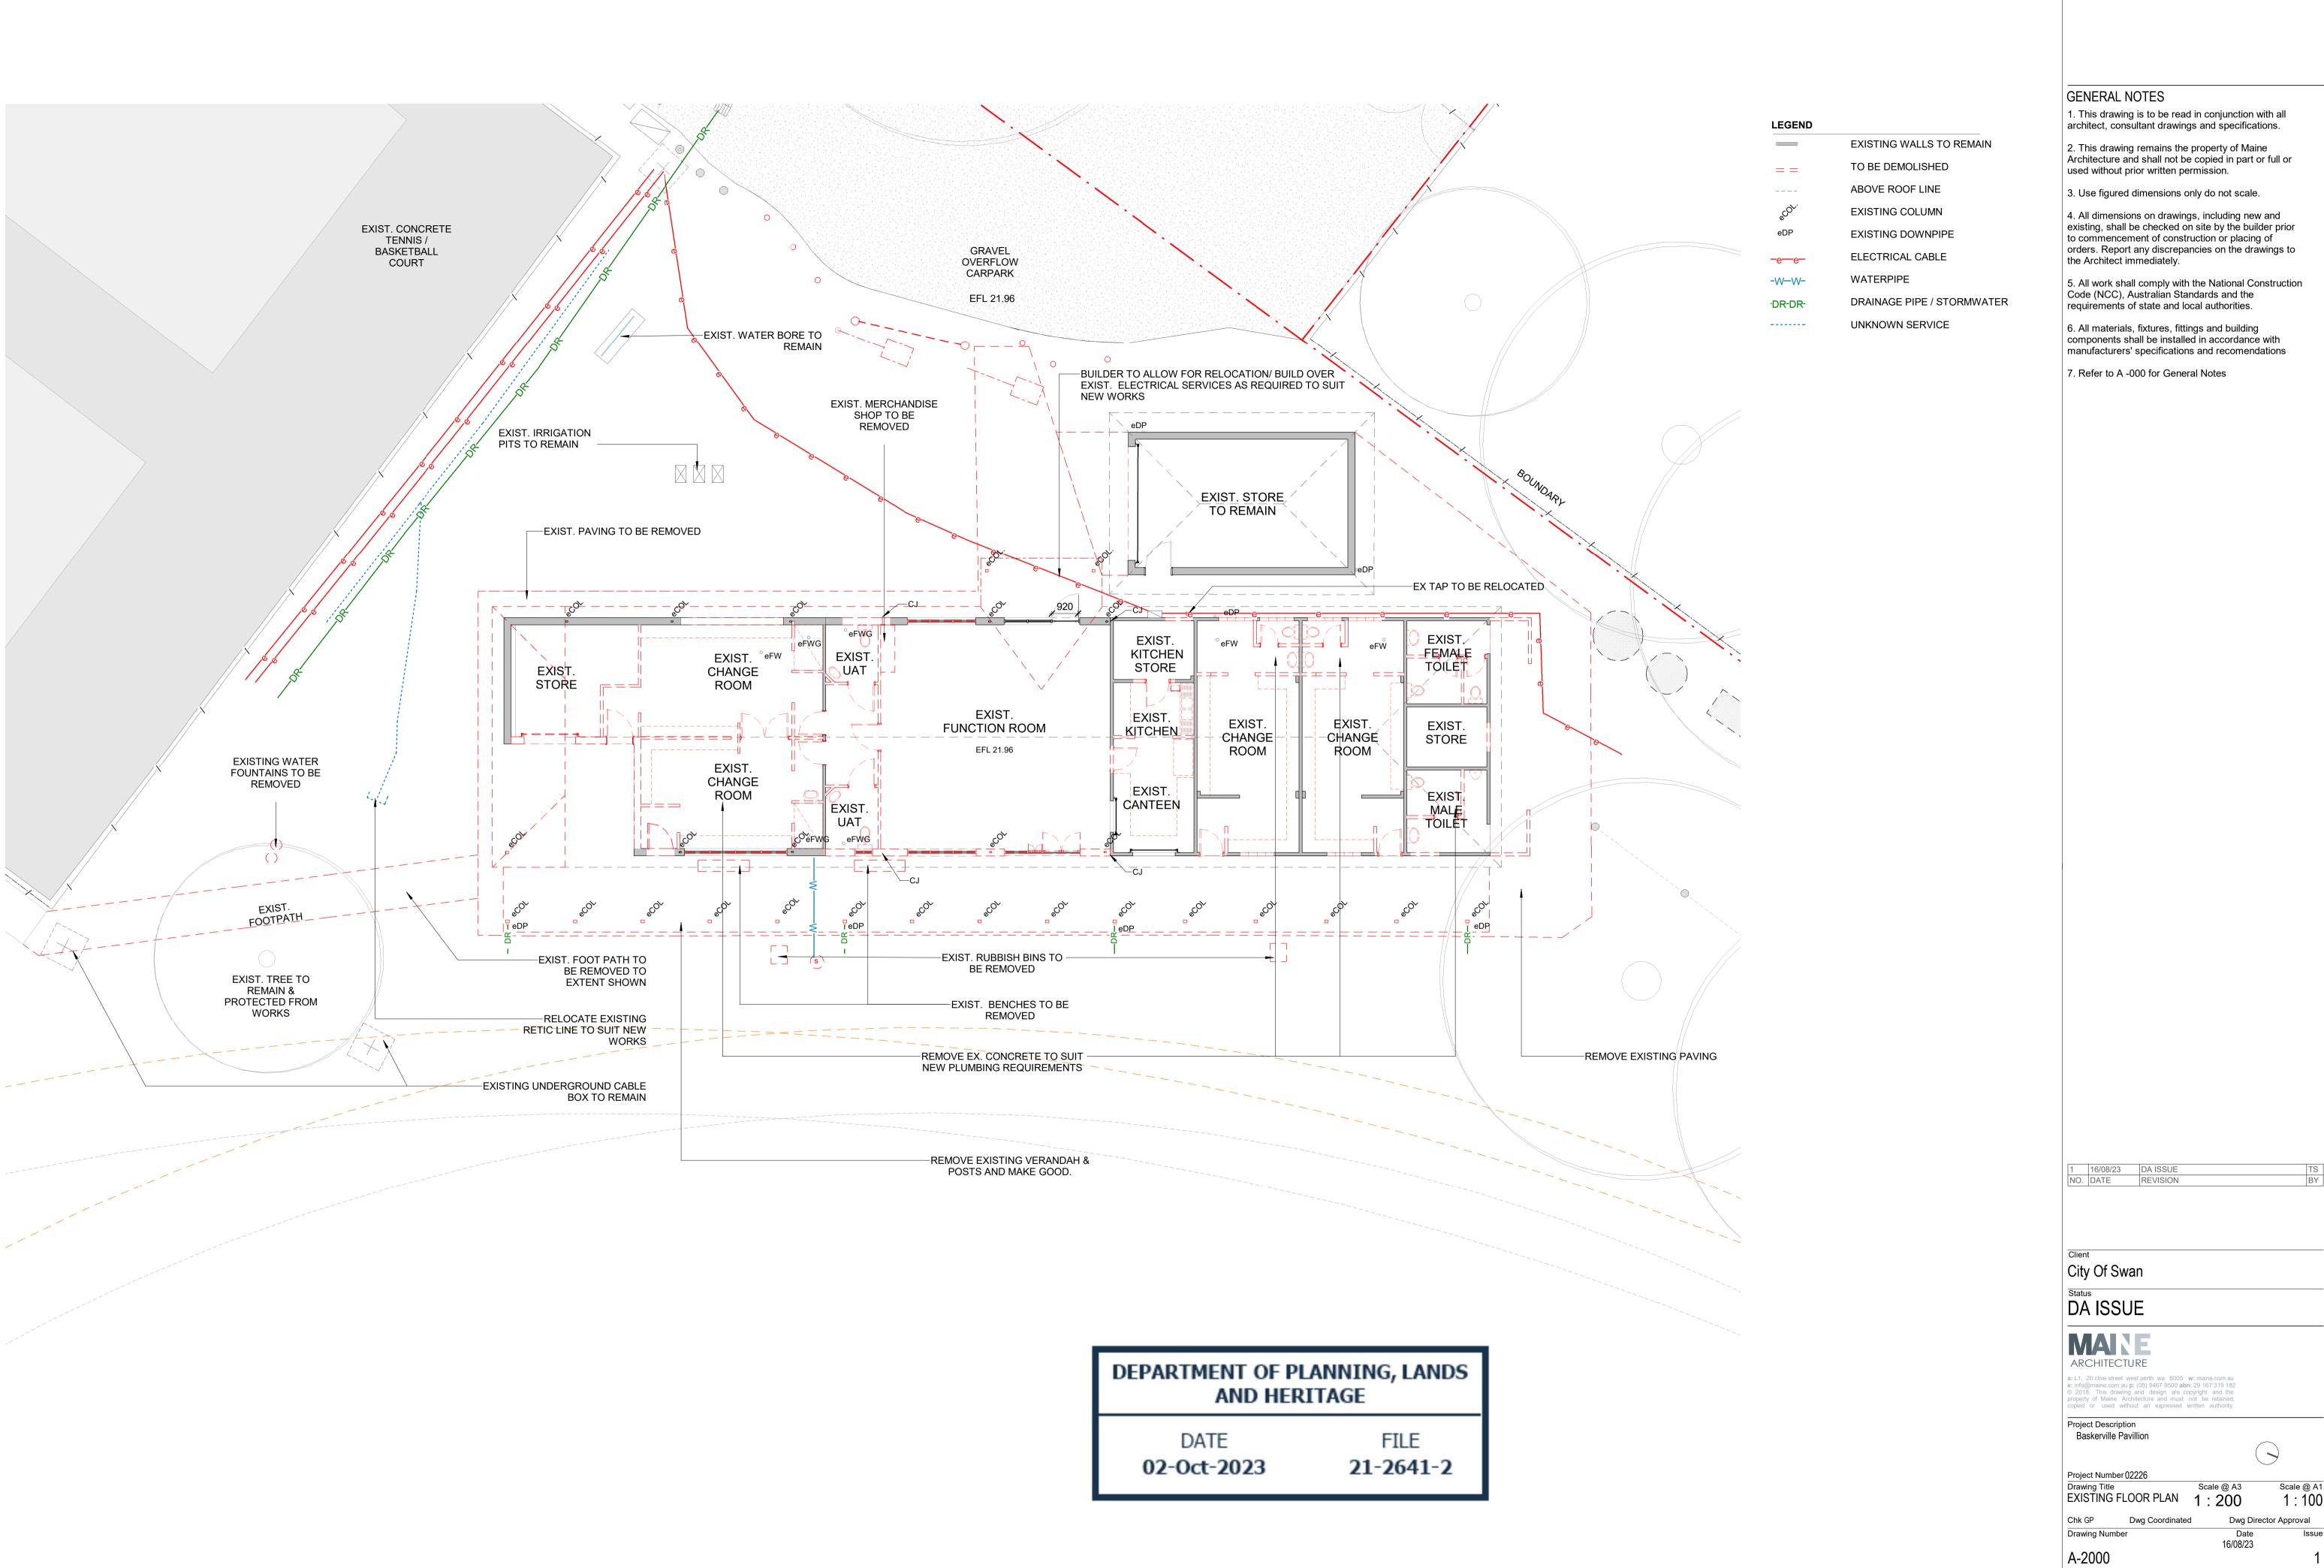

A-1000

Project Description
Baskerville Pavillion Project Number 02226
Drawing Title
SURVEY Scale @ A1 As indicated Chk GP Dwg Director Approval

16/08/23

LEGEND

EXIST. BOUNDARY

EXIST. FENCE

TO BE DEMOLISHED

AREA OF WORKS

\_\_ \_ \_ END OF 3M SPORTS FIELD BOUNDARY CLEARANCE

ELECTRICAL CABLE

WATER PIPE

DRANAGE/ STORMWATER

IRRIGATION MAIN LINE

LAYDOWN AREA

DEPARTMENT OF PLANNING, LANDS AND HERITAGE

DATE FILE **02-Oct-2023 21-2641-2** 