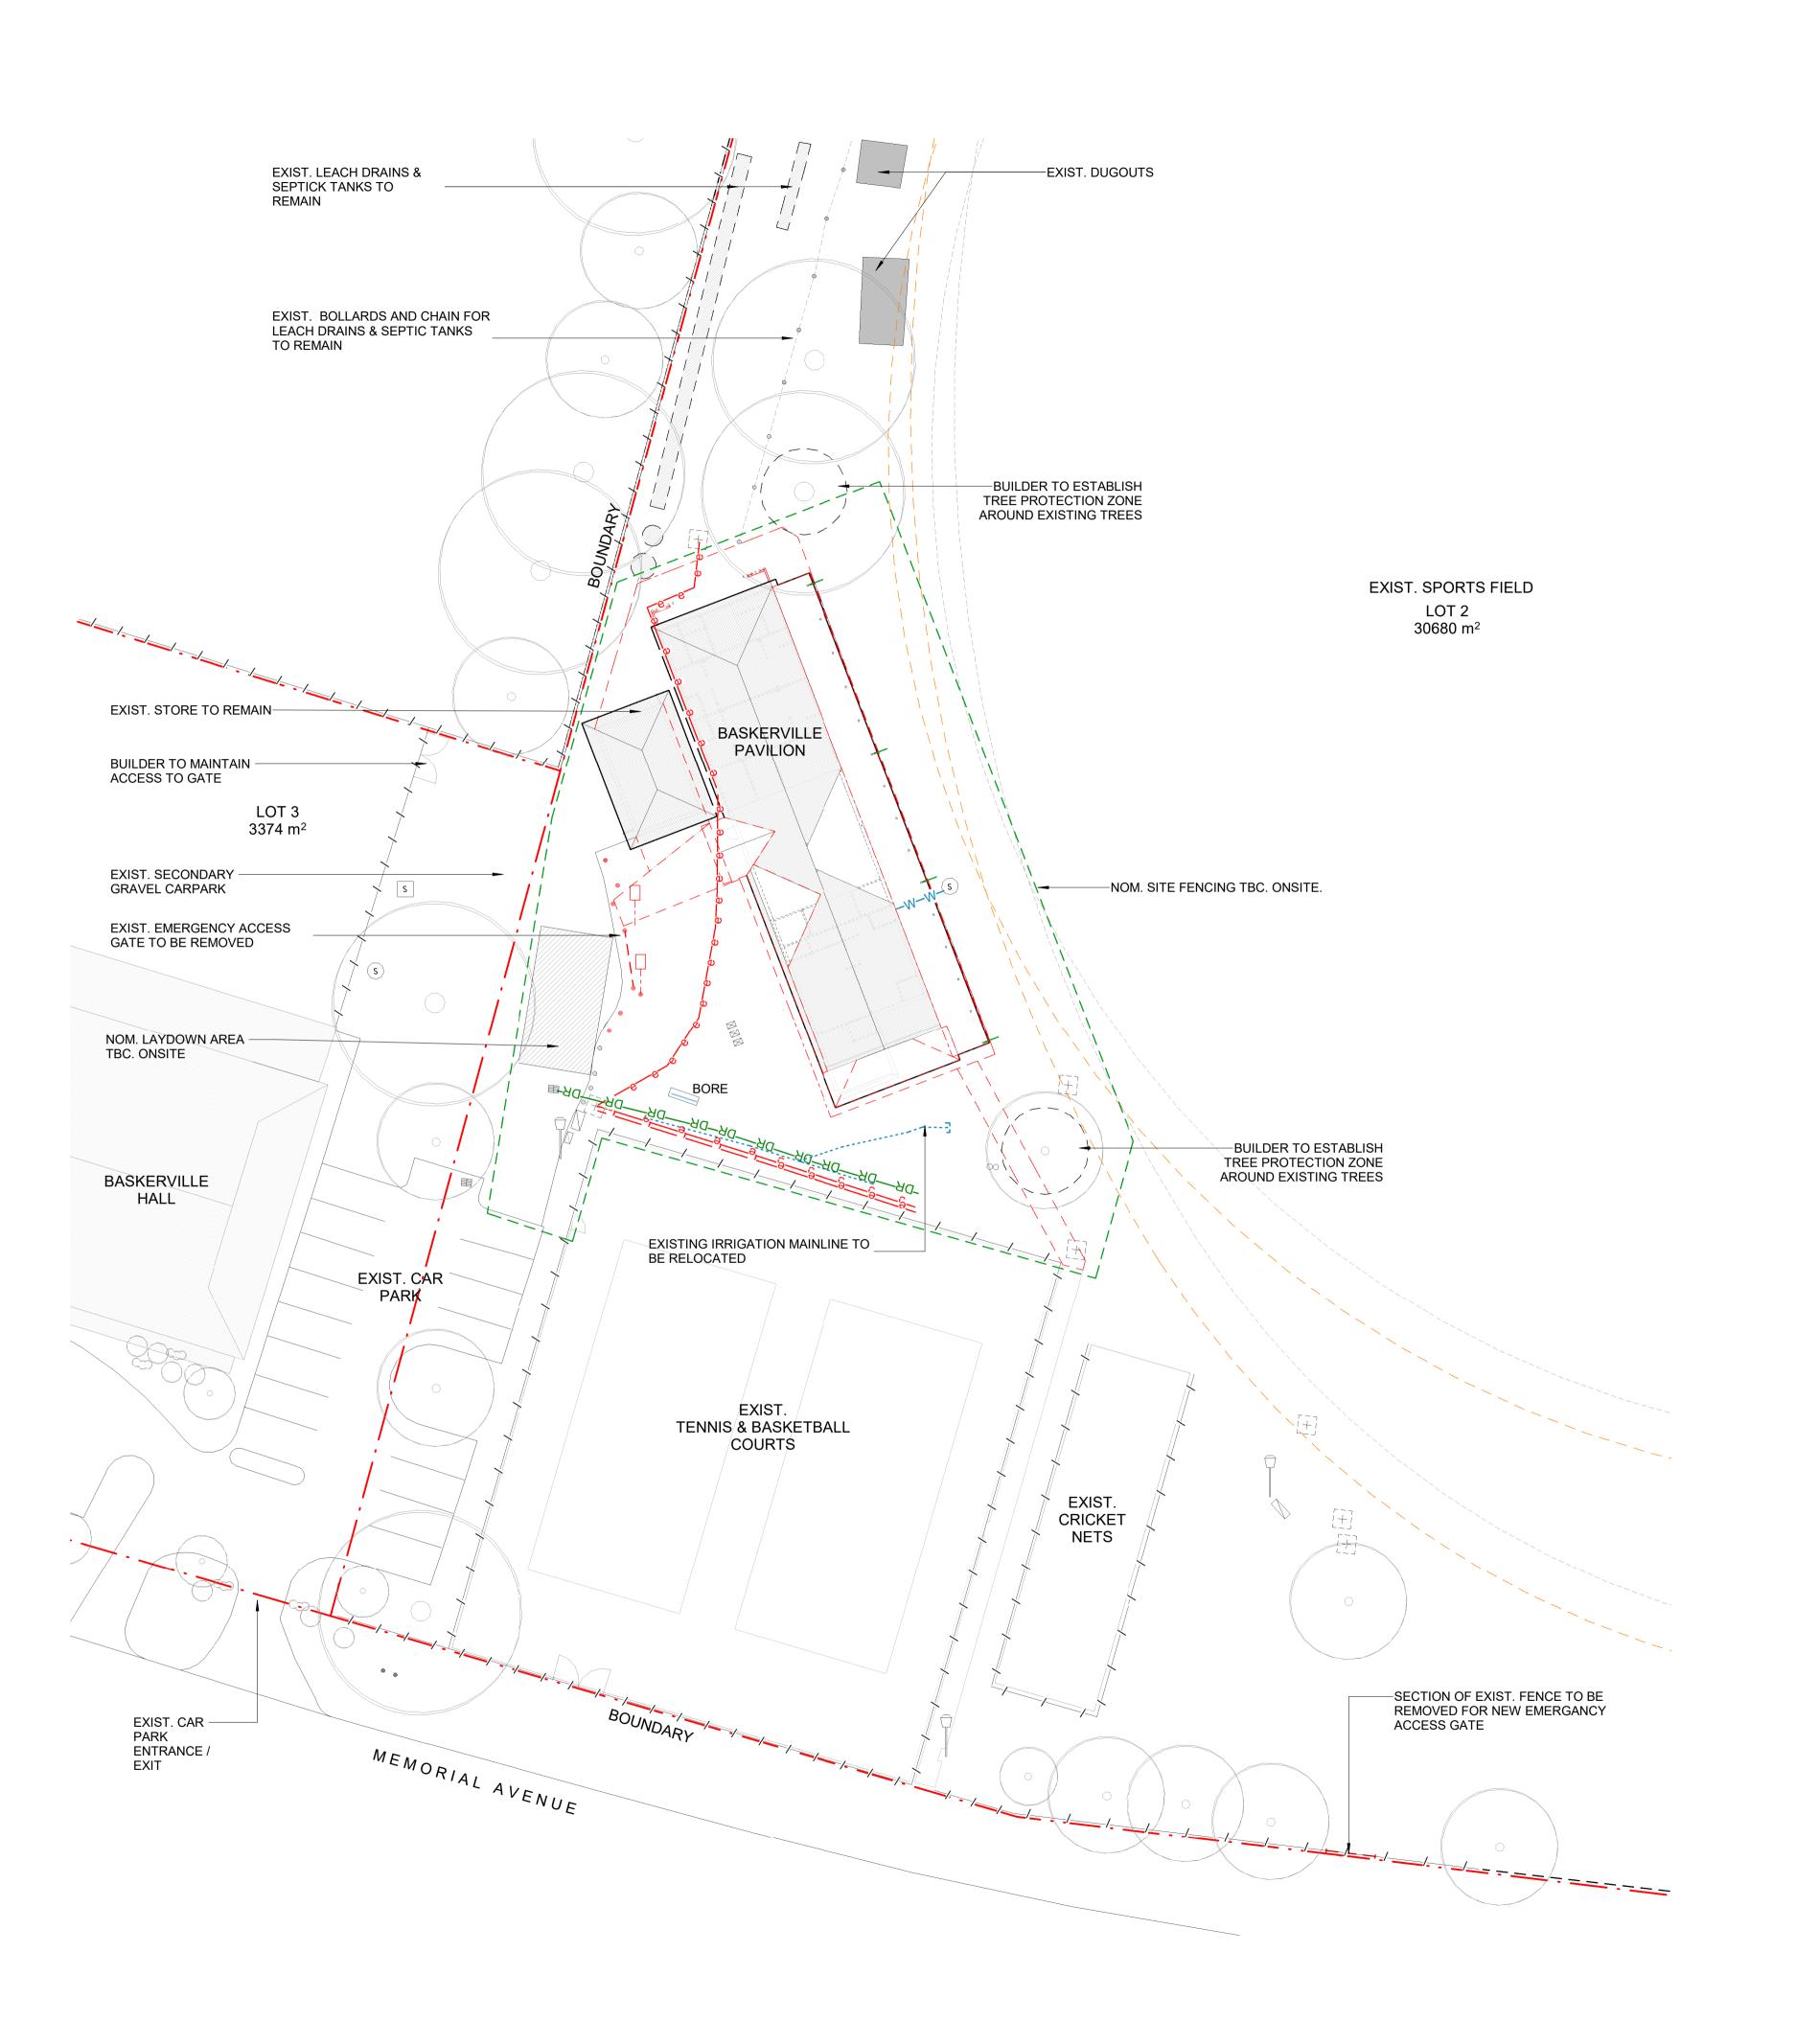

Project Description
Baskerville Pavillion

Project Number 02226

Drawing Title Scale @ A3 Scale @ A1

EXISTING SITE PLAN 1:500 1:250

Dwg Director Approval

ng Number Date 16/08/23

4-1001

Chk GP