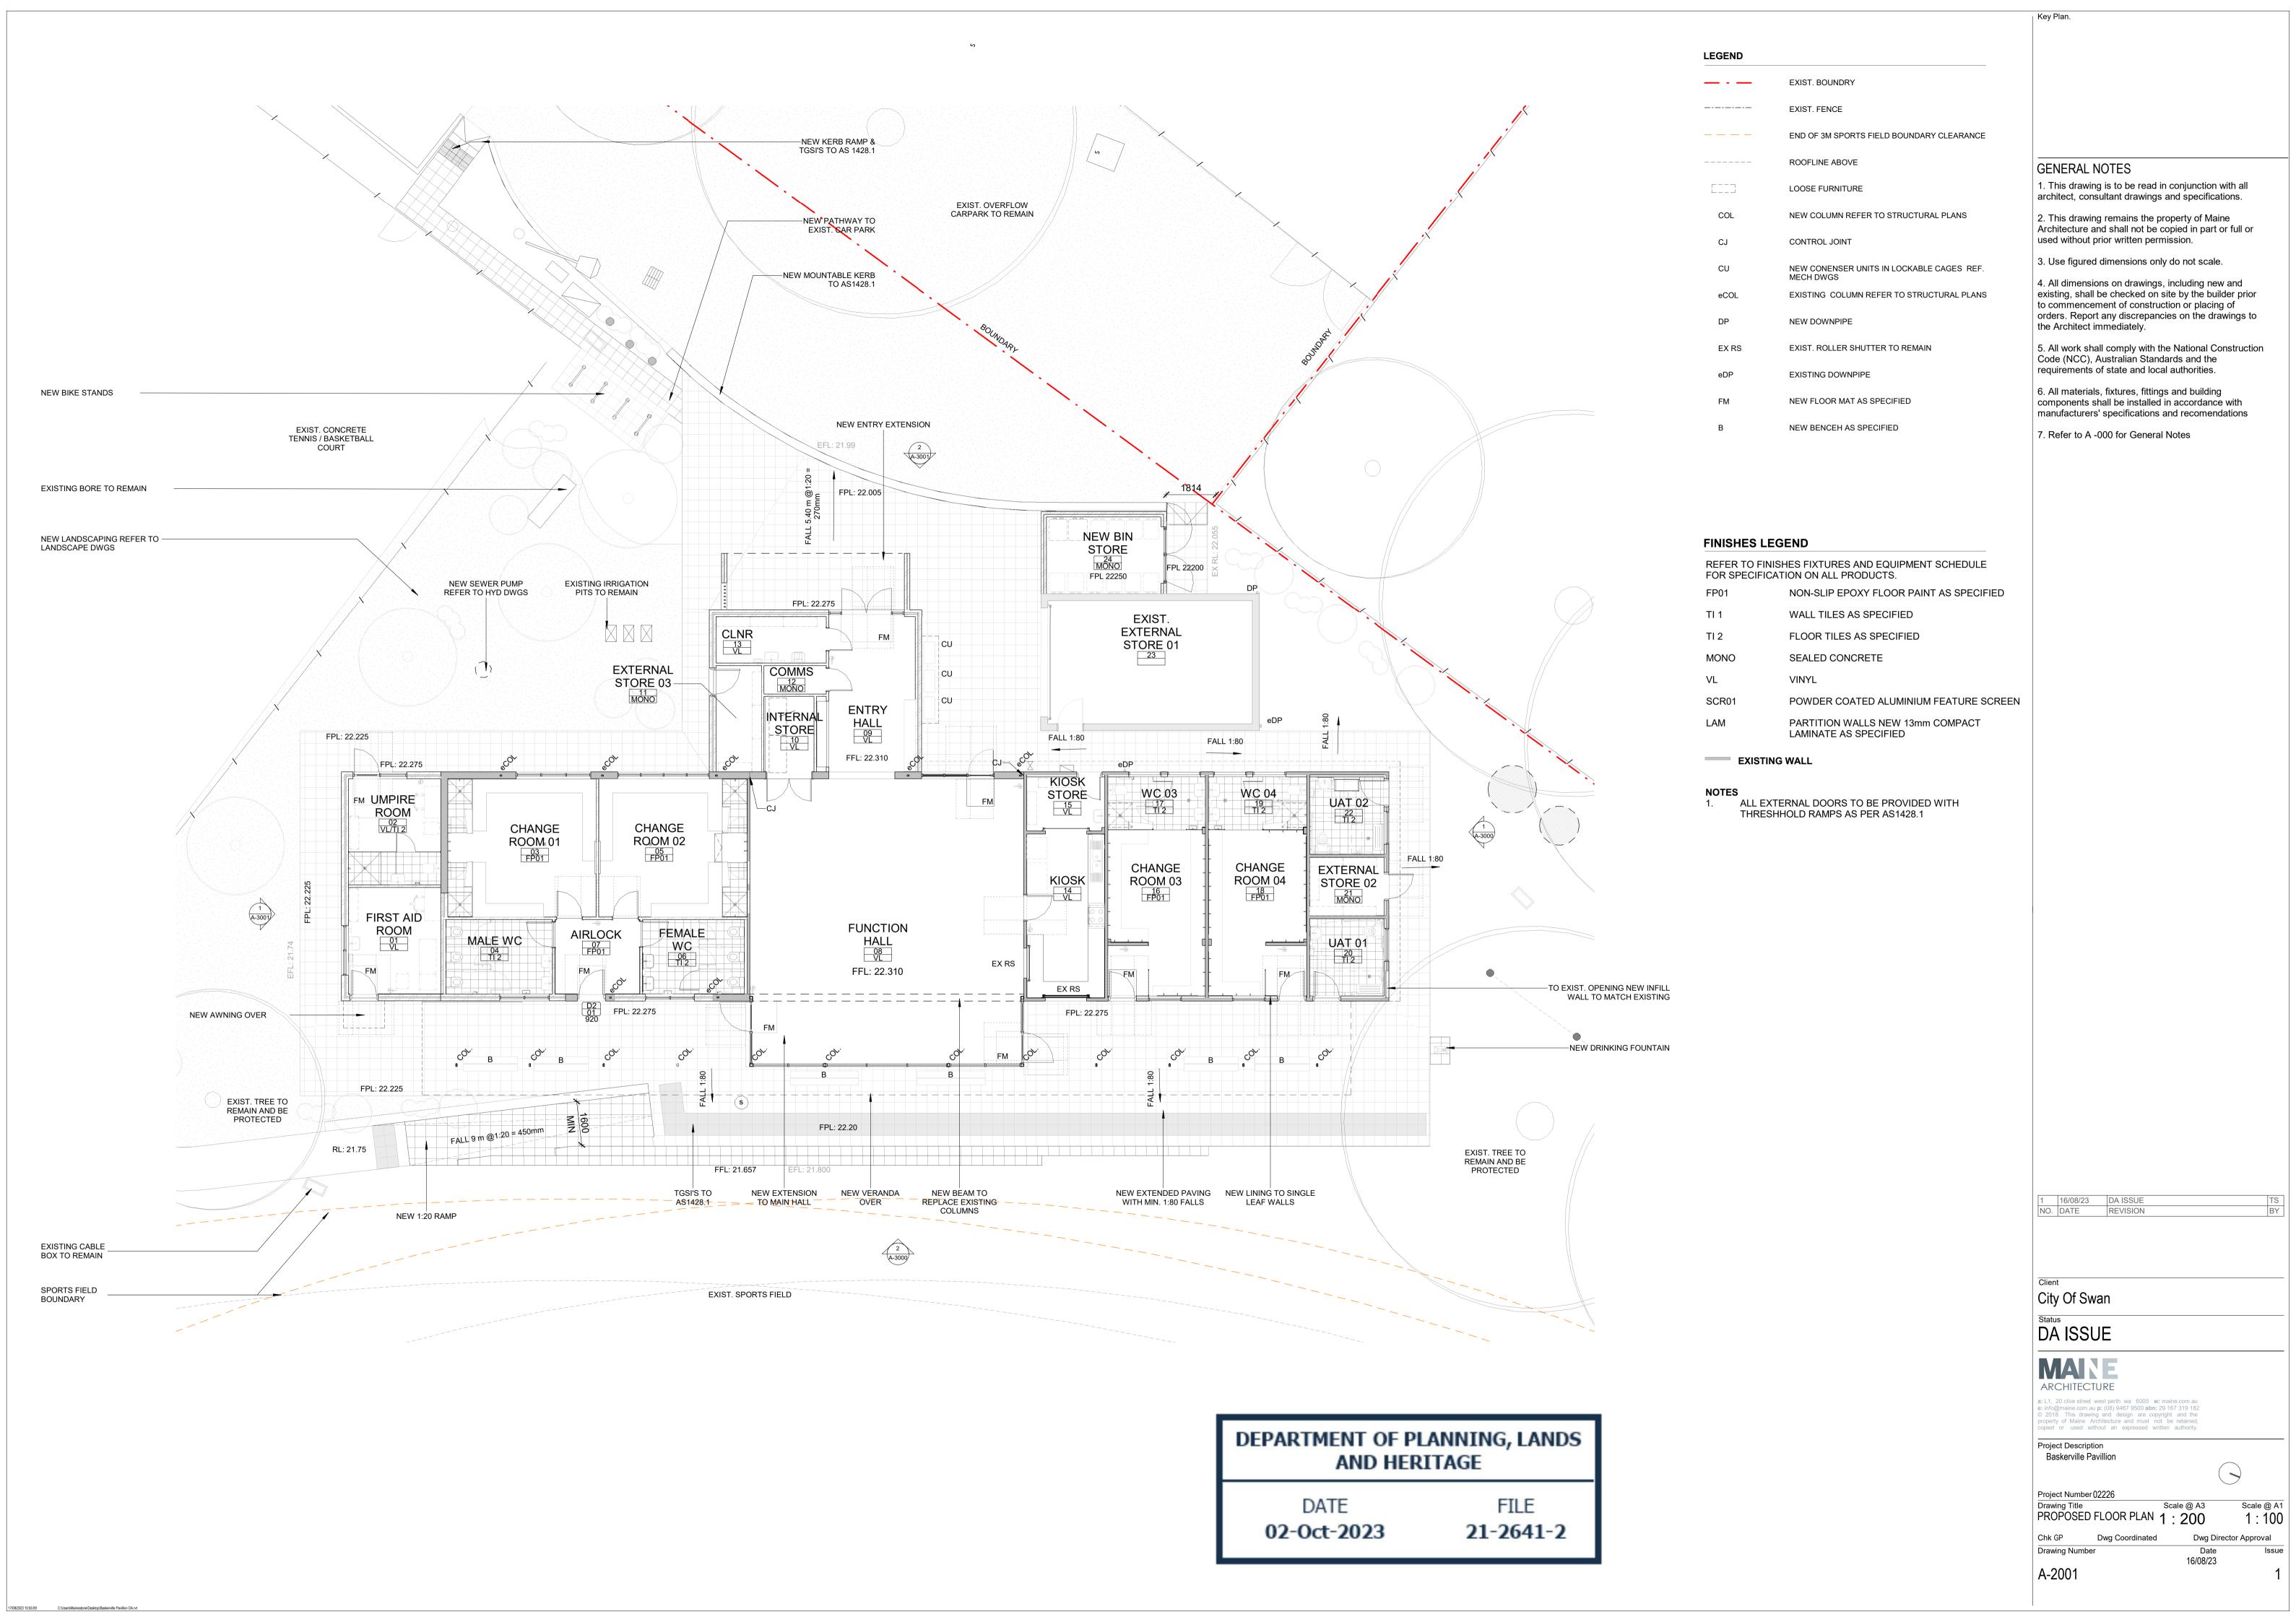

38370

DATE 02-Oct-2023

COLUMN VERANDAH

OVERALL

**FILE** 21-2641-2 LEGEND eCOL. EXISTING COLUMN REFER TO STRUCTURAL PLANS COL. NEW COLUMN REFER TO STRUCTURAL PLANS eX DP **EXISTING DOWNPIPE NEW DOWNPIPE** CJ NOMINAL CONTROL JOINT LOCATIONS TBC WITH BUILDER PRIOR TO CONSTRUCTION

REFER TO FINISHES FIXTURES AND EQUIPMENT SCHEDULE

NON-SLIP EPOXY FLOOR PAINT AS SPECIFIED

TI 1 WALL TILES AS SPECIFIED

TI 2 FLOOR TILES AS SPECIFIED

MONO SEALED CONCRETE

VINYL

SCR01 POWDER COATED 50x100 RHS (@200 CTRS) FEATURE SCREEN. FINISH DULUX 'BASALT'

PARTITION WALLS NEW 13mm COMPACT LAM

LAMINATE AS SPECIFIED

#### EXISTING WALL

WT1 - DOUBLE BRICK CAVITY WALL 250 110mm BRICK, 50mm CAVITY, 90mm BRICK

> INTERNAL FINISH: HWP, TI 1 EXTERNAL FINISH: PAINTED CONCRETE RENDER

WT2 - DOUBLE BRICK CAVITY WALL 20

INTERNAL FINISH: PAINTED CONCRETE RENDER

EXTERNAL FINISH: PAINTED CONCRETE RENDER

90mm BRICK, 20mm CAVITY, 90mm BRICK

WT3 - SINGLE LEAF BRICK WALL 90mm BRICK

WT4 - NEW LINING ON EXISTING SINGLE LEAF WALLS PAINTED FC SHEETING ON 70mm INSULATED FRAMED

WALL, 110MM EXISTING SINGLE LEAF BRICK

GENERAL NOTES

1. This drawing is to be read in conjunction with all architect, consultant drawings and specifications.

2. This drawing remains the property of Maine Architecture and shall not be copied in part or full or used without prior written permission.