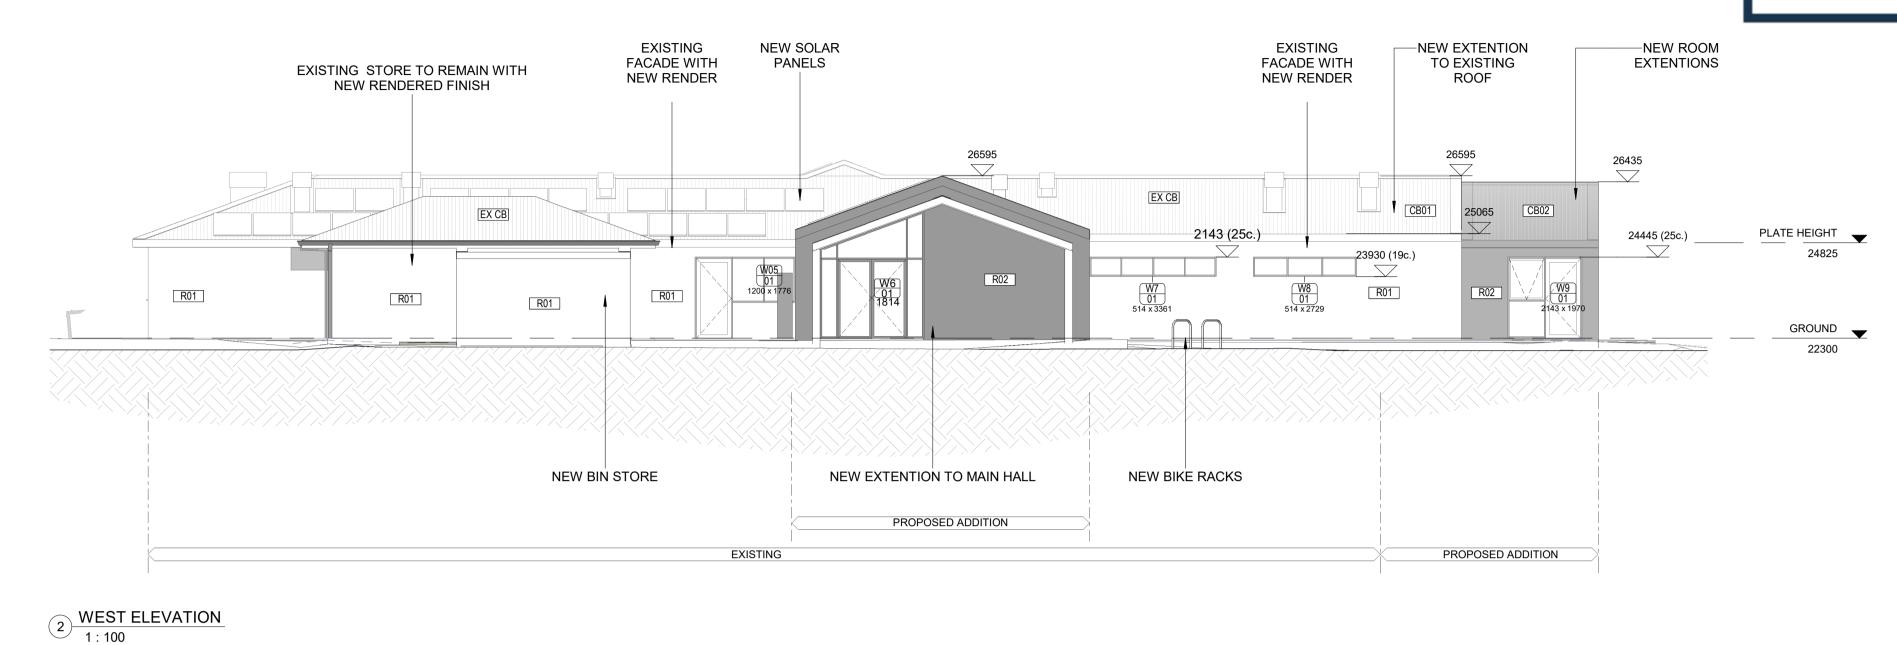

DATE 02-Oct-2023

**FILE** 21-2641-2

| R01   | CEMENT RENDER PAINTED DULUX 'SURFMIST'                      | BN01  | SOLAR SPAN INSULATED ROOF PANEL                                                         |
|-------|-------------------------------------------------------------|-------|-----------------------------------------------------------------------------------------|
| R02   | PAINTED CEMENT RENDER PAINTED DULUX 'BASALT'                | BN02  | INSULROOF INSULATED ROOF PANNEL PROFILE TO MATSCH EXISTING ROOF. FINISH DULUX 'SURFMIST |
| EX CB | EXISTING ROOR SHEETING PAINTED 'SURFMIST'                   | EAP   | EXPOSED AGGREGATE PAVERS                                                                |
| CB04  | COSTOM ORB ROOF SHEETINGFINISH DULUX 'SIRFMIST'             | LIM   | LIMESTONE RETAINING WALL                                                                |
| CB01  | COSTOM ORB ROOF SHEETINGFINISH DULUX SIRFMIST               | CON   | CONCRETE PATH                                                                           |
| CB02  | COSTOM ORB ROOF SHEETING FINISH DULUX 'BASALT'              | SCR01 | DOWNED COATED 50×100 PHS (@200 CTPS) EEATURE                                            |
| CB03  | ROOF SHEETING PROFILE TO MATCH BN01 FINISH DULUX 'SURFMIST' |       | POWDER COATED 50x100 RHS (@200 CTRS) FEATURE SCREEN. FINISH DULUX 'BASALT'              |