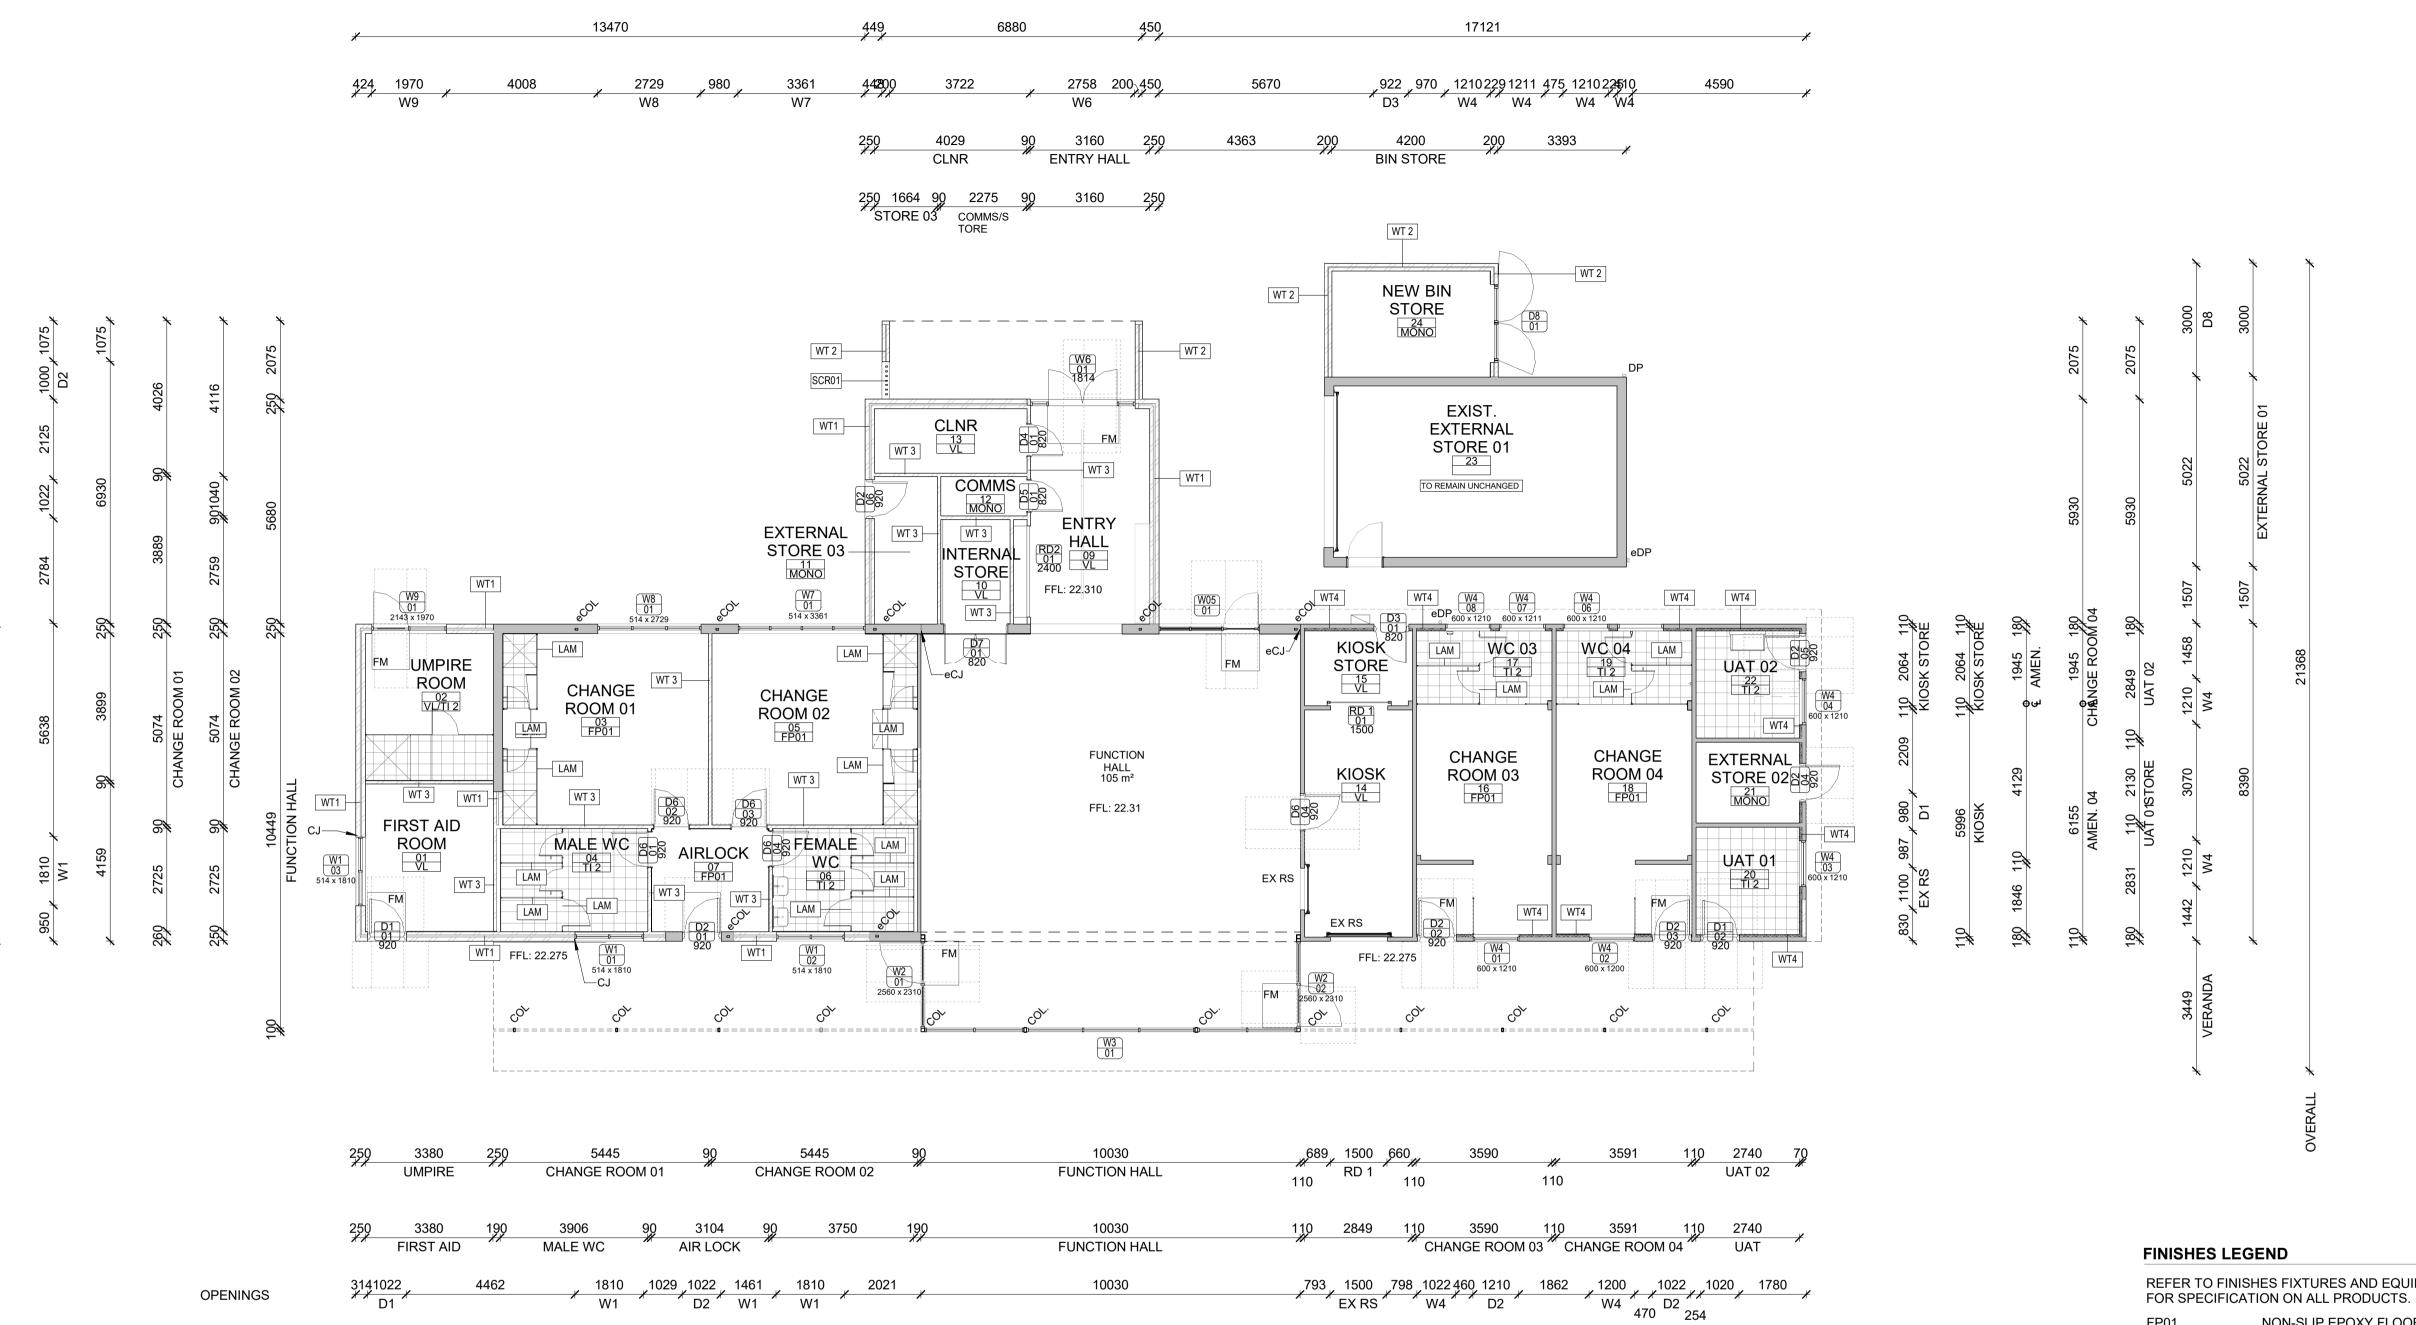

38370

DATE 02-Oct-2023

COLUMN VERANDAH

OVERALL

**FILE** 21-2641-2 LEGEND eCOL. EXISTING COLUMN REFER TO STRUCTURAL PLANS COL. NEW COLUMN REFER TO STRUCTURAL PLANS eX DP **EXISTING DOWNPIPE NEW DOWNPIPE** CJ NOMINAL CONTROL JOINT LOCATIONS TBC WITH BUILDER PRIOR TO CONSTRUCTION

REFER TO FINISHES FIXTURES AND EQUIPMENT SCHEDULE

NON-SLIP EPOXY FLOOR PAINT AS SPECIFIED

TI 1 WALL TILES AS SPECIFIED

TI 2 FLOOR TILES AS SPECIFIED

MONO SEALED CONCRETE

VINYL

SCR01 POWDER COATED 50x100 RHS (@200 CTRS) FEATURE SCREEN. FINISH DULUX 'BASALT'

PARTITION WALLS NEW 13mm COMPACT LAM

LAMINATE AS SPECIFIED

#### EXISTING WALL

WT1 - DOUBLE BRICK CAVITY WALL 250 110mm BRICK, 50mm CAVITY, 90mm BRICK

> INTERNAL FINISH: HWP, TI 1 EXTERNAL FINISH: PAINTED CONCRETE RENDER

WT2 - DOUBLE BRICK CAVITY WALL 20

INTERNAL FINISH: PAINTED CONCRETE RENDER

EXTERNAL FINISH: PAINTED CONCRETE RENDER

90mm BRICK, 20mm CAVITY, 90mm BRICK

WT3 - SINGLE LEAF BRICK WALL 90mm BRICK

WT4 - NEW LINING ON EXISTING SINGLE LEAF WALLS PAINTED FC SHEETING ON 70mm INSULATED FRAMED

WALL, 110MM EXISTING SINGLE LEAF BRICK

GENERAL NOTES

1. This drawing is to be read in conjunction with all architect, consultant drawings and specifications.

2. This drawing remains the property of Maine Architecture and shall not be copied in part or full or used without prior written permission.