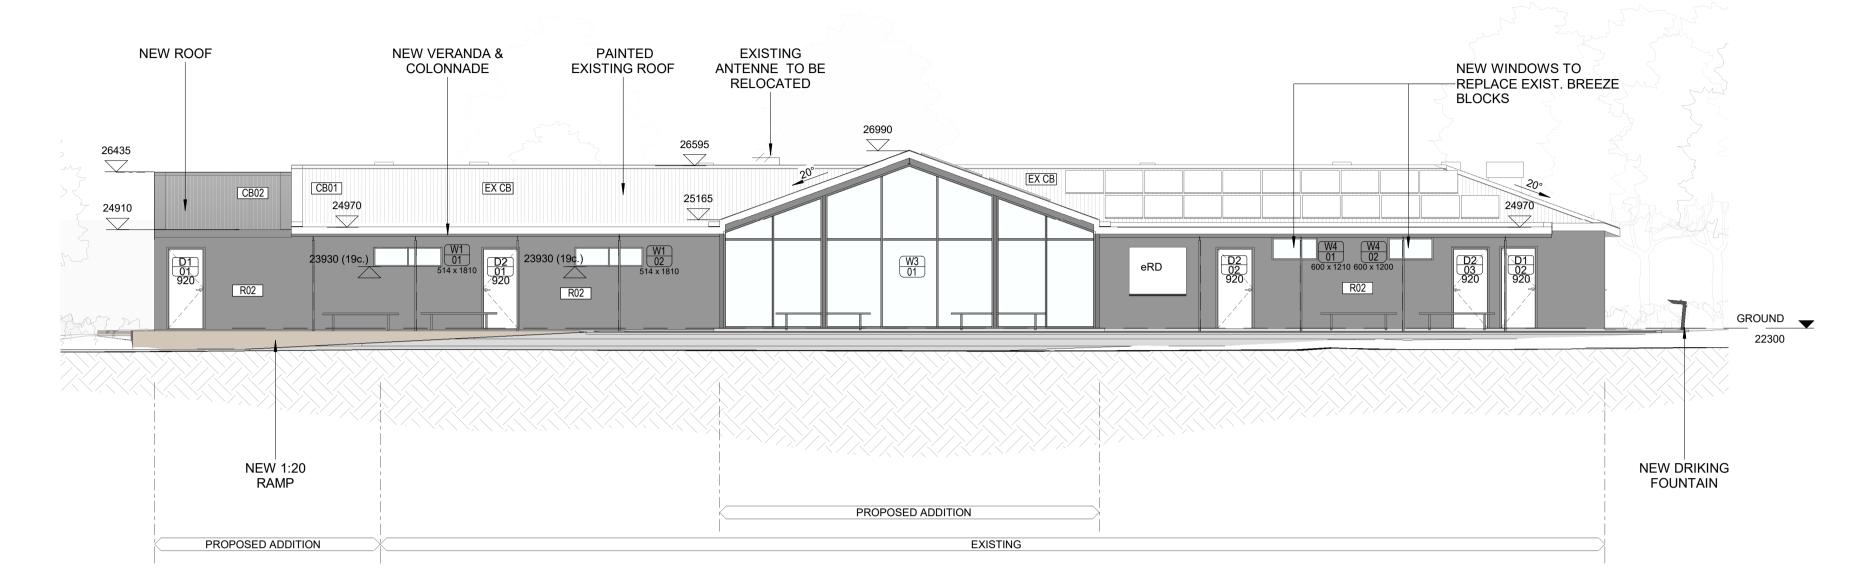

2 EAST ELEVATION 1:100

1) NORTH ELEVATION 1:100

**FINISHES LEGEND** 

REFER TO FINISHES FIXTURES AND EQUIPMENT SCHEDULE FOR SPECIFICATION ON ALL PRODUCTS.

- R01 CEMENT RENDER PAINTED DULUX 'SURFMIST'
- PAINTED CEMENT RENDER PAINTED DULUX 'BASALT'
- EX CB EXISTING ROOR SHEETING PAINTED 'SURFMIST'
- COSTOM ORB ROOF SHEETINGFINISH DULUX 'SIRFMIST'
- CB02 COSTOM ORB ROOF SHEETING FINISH DULUX 'BASALT'
- ROOF SHEETING PROFILE TO MATCH BN01 FINISH DULUX
- SOLAR SPAN INSULATED ROOF PANEL
- BN02 INSULROOF INSULATED ROOF PANNEL PROFILE TO MATSCH EXISTING ROOF. FINISH DULUX 'SURFMIST
- POWDER COATED 50x100 RHS (@200 CTRS) FEATURE SCREEN. FINISH DULUX 'BASALT'

#### FINISHES LEGEND

REFER TO FINISHES FIXTURES AND EQUIPMENT SCHEDULE FOR SPECIFICATION ON ALL PRODUCTS.

- R01 CEMENT RENDER PAINTED DULUX 'SURFMIST'
- R02 PAINTED CEMENT RENDER PAINTED DULUX 'BASALT'
- EX CB EXISTING ROOR SHEETING PAINTED 'SURFMIST'
- CB02 COSTOM ORB ROOF SHEETING FINISH DULUX 'BASALT'

COSTOM ORB ROOF SHEETINGFINISH DULUX 'SIRFMIST'

- CB03 ROOF SHEETING PROFILE TO MATCH BN01 FINISH DULUX
- 'SURFMIST'
- BN01 SOLAR SPAN INSULATED ROOF PANEL
- BN02 INSULROOF INSULATED ROOF PANNEL PROFILE TO MATSCH EXISTING ROOF. FINISH DULUX 'SURFMIST
- R01
  POWDER COATED 50x100 RHS (@200 CTRS) FEATURE
  SCREEN. FINISH DULUX 'BASALT'