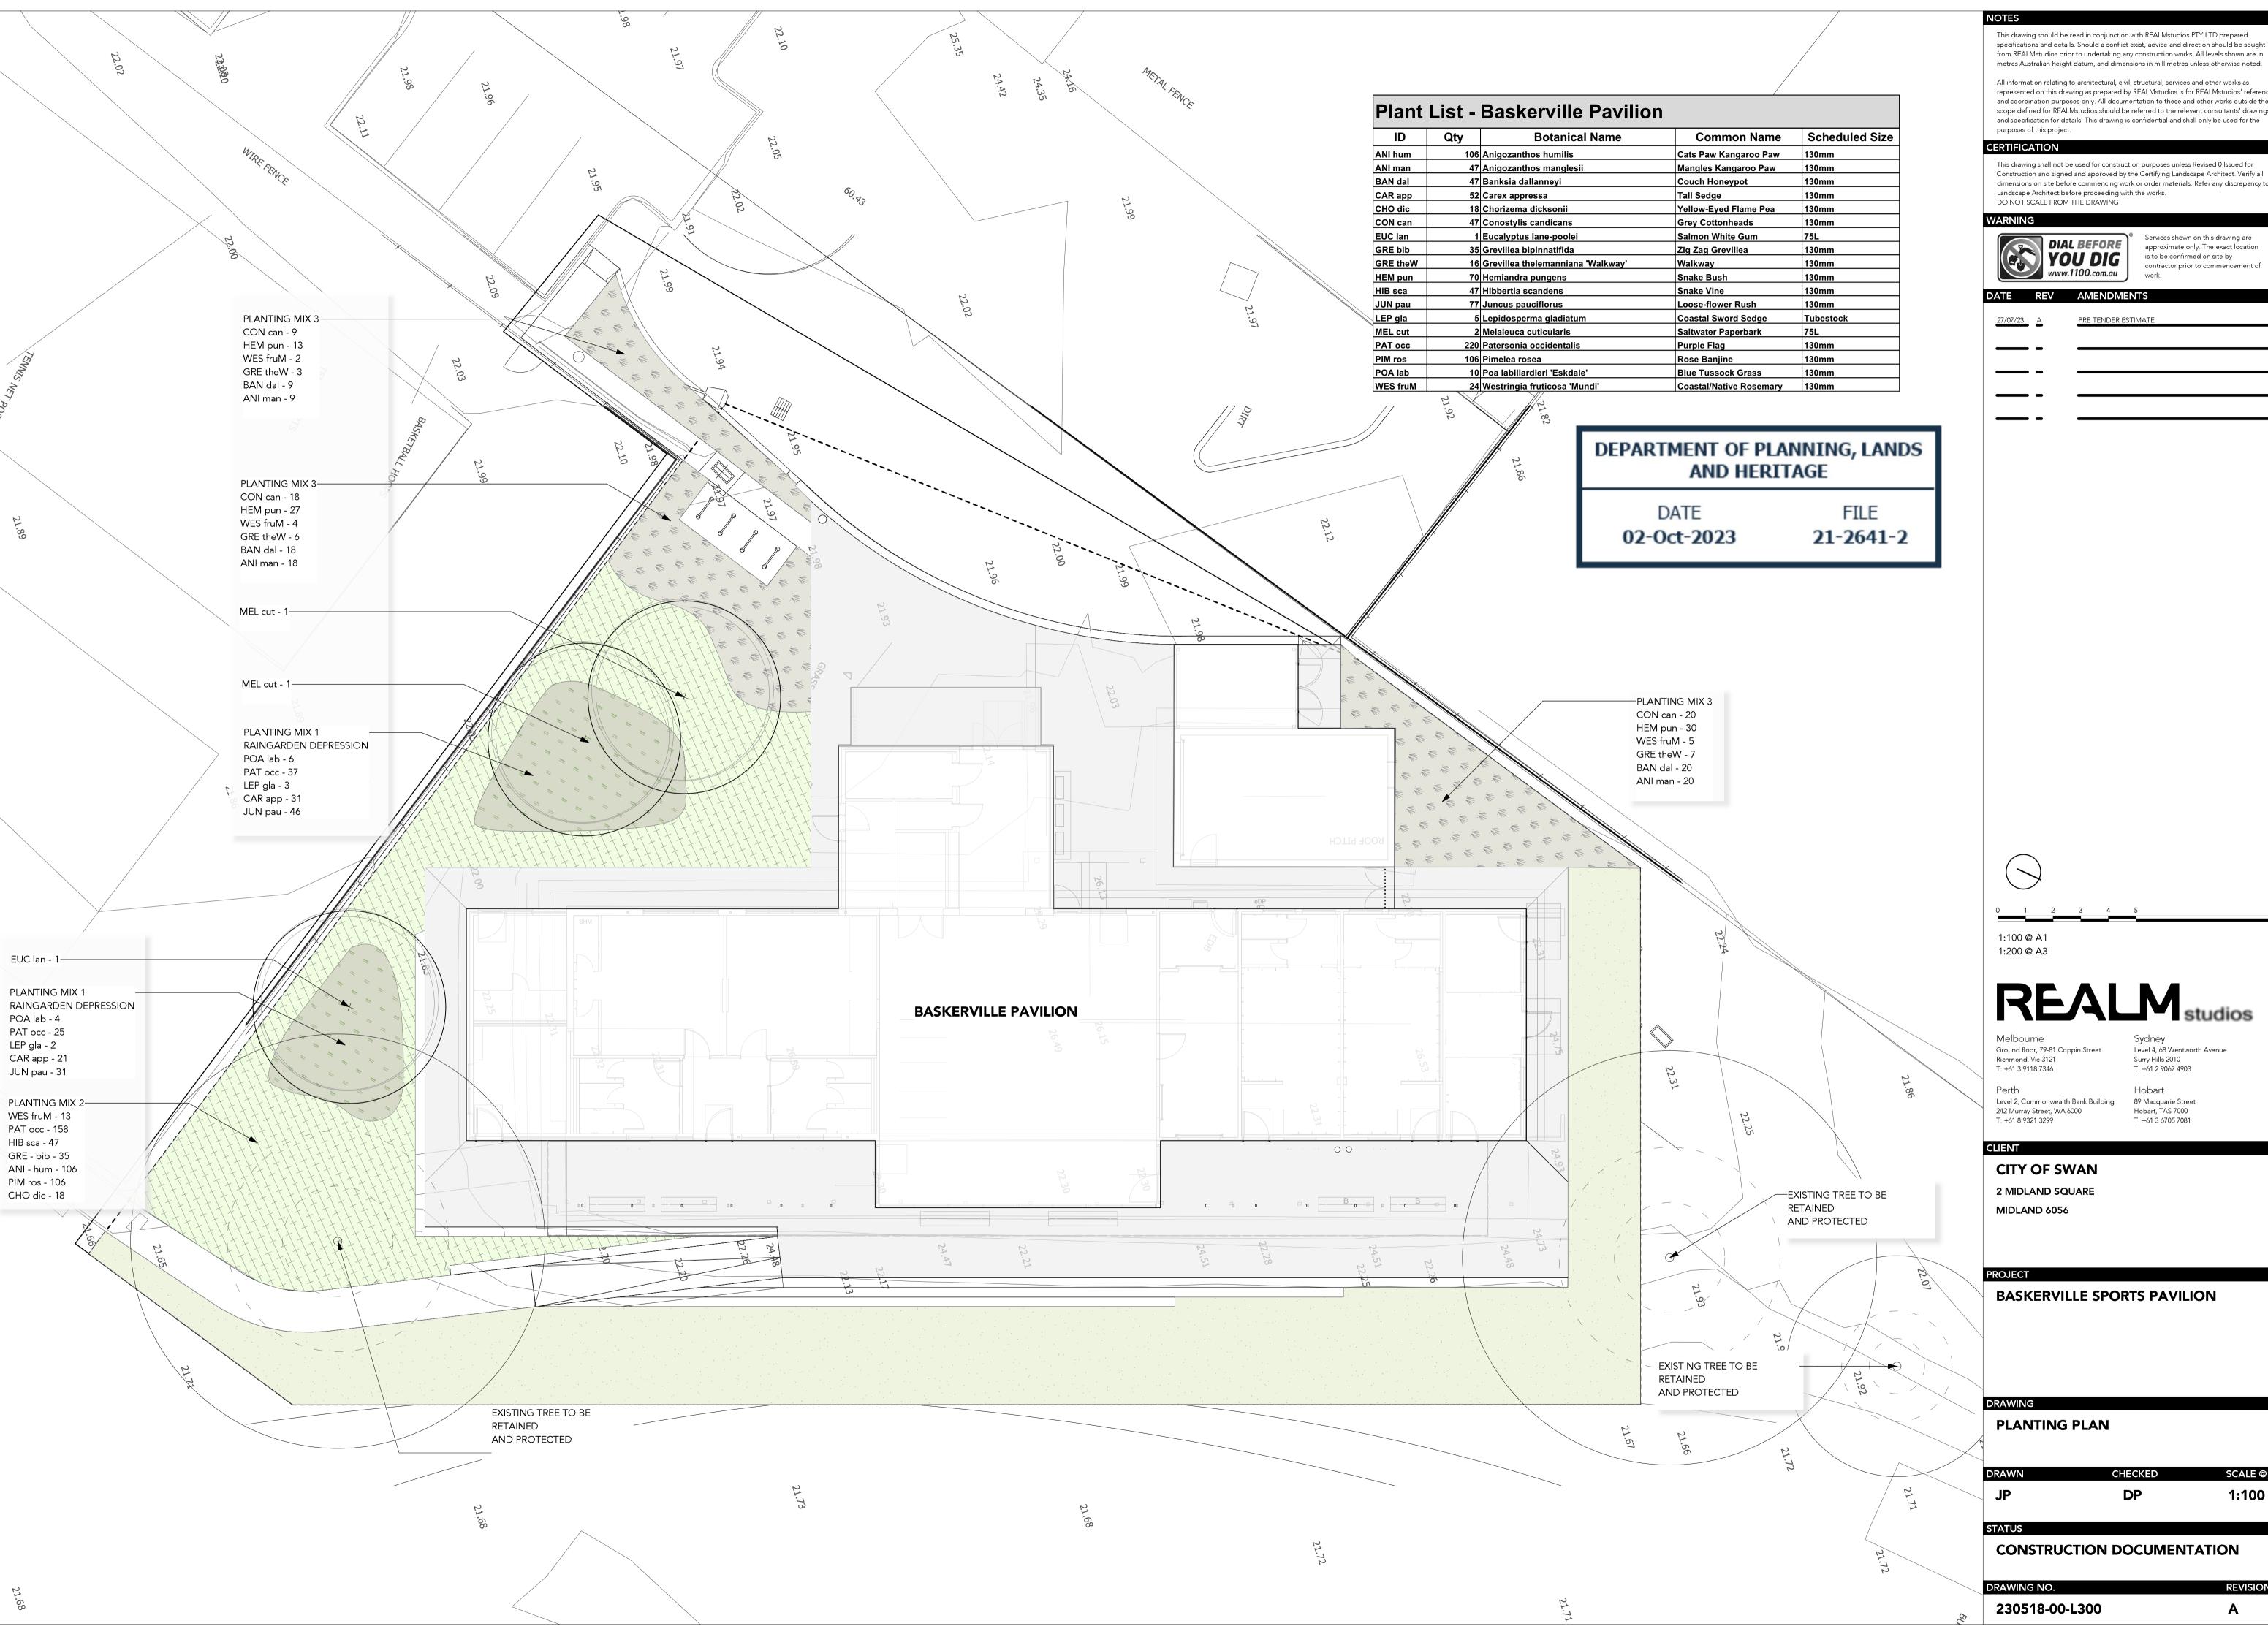

#### **DRAWING REGISTER**

| DRAWING LIST   |                                           |        |                 |                            |  |
|----------------|-------------------------------------------|--------|-----------------|----------------------------|--|
| SHEET NUMBER   | SHEET NAME                                | SIZE   | REVISION NUMBER | STATUS                     |  |
| 230518-00-L000 | COVER PAGE, LOCATION AND DRAWING REGISTER | ISO A1 | А               | CONSTRUCTION DOCUMENTATION |  |
| 230518-00-L100 | LEGEND PLAN                               | ISO A1 | А               | CONSTRUCTION DOCUMENTATION |  |
| 230518-00-L200 | SURFACE FINISH PLAN                       | ISO A1 | А               | CONSTRUCTION DOCUMENTATION |  |
| 230518-00-L300 | PLANTING PLAN                             | ISO A1 | А               | CONSTRUCTION DOCUMENTATION |  |