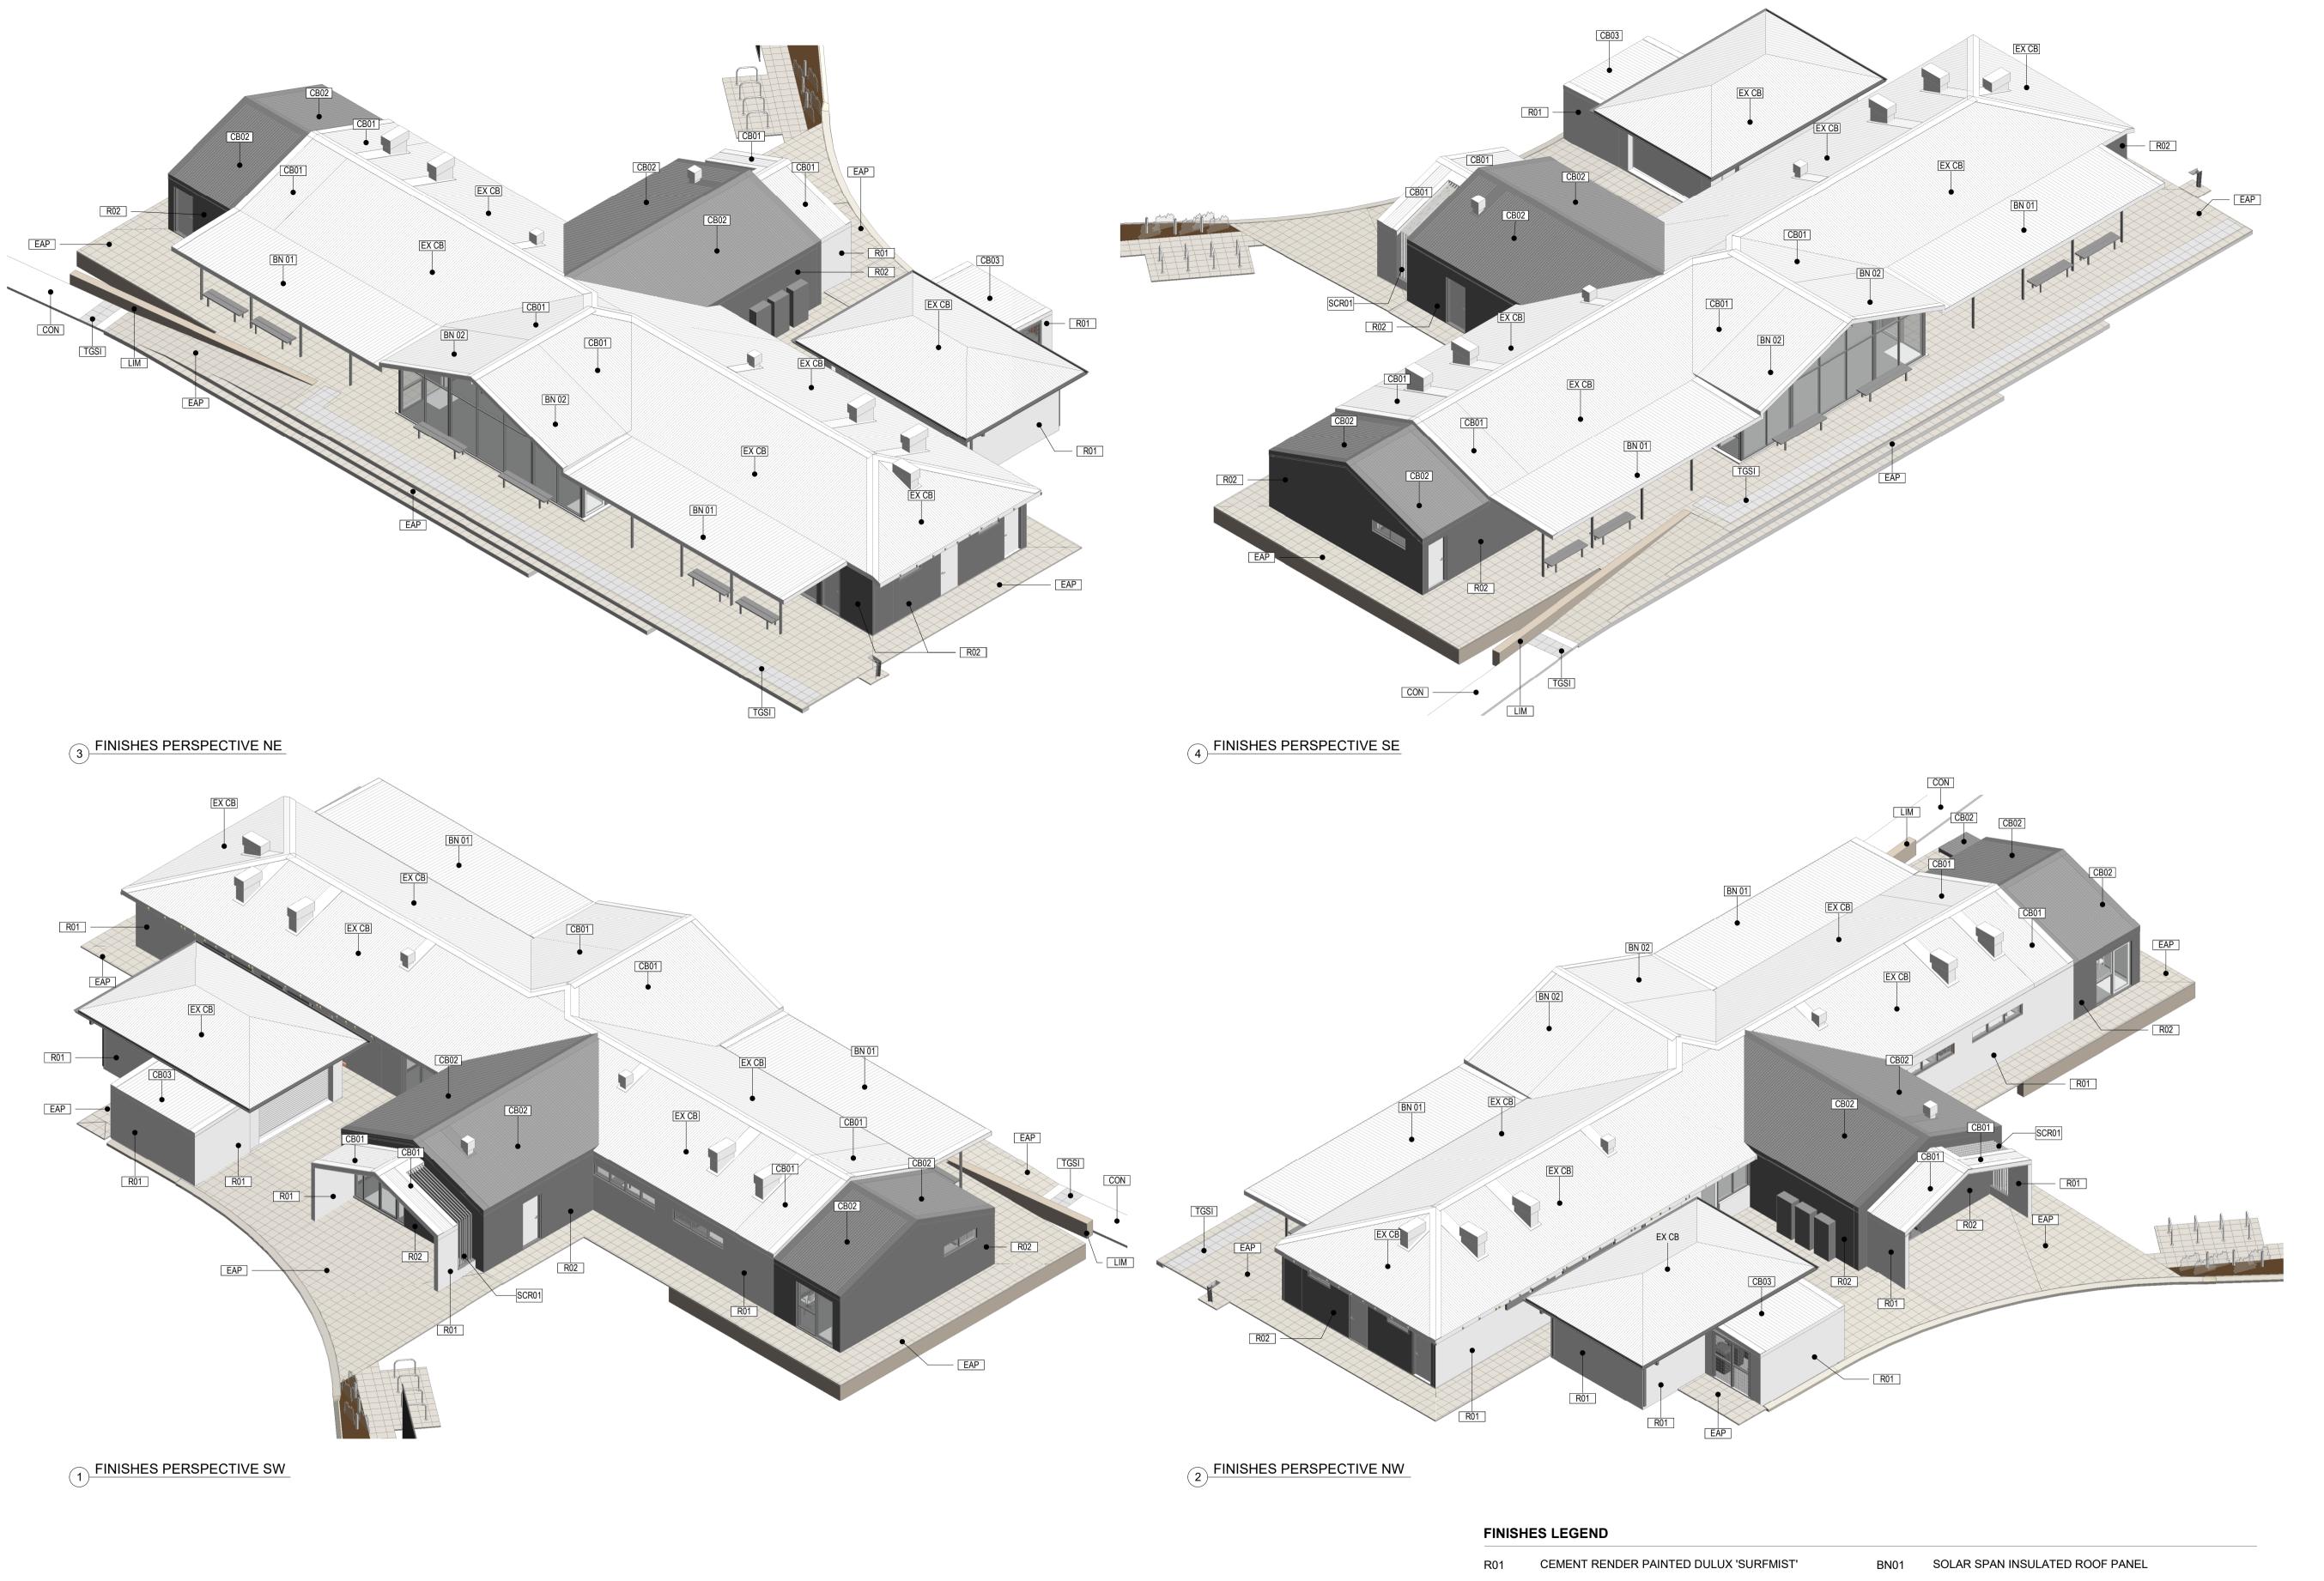

#### **ROOF PLAN LEGEND & NOTES**

 $\sqcup$  DEMOLITION TO EXTENT SHOWN

EXISTING ROOR SHEETING PAINTED 'SURFMIST'

CB01 COSTOM ORB ROOF SHEETINGFINISH DULUX

CB02 COSTOM ORB ROOF SHEETING FINISH DULUX

CB03 ROOF SHEETING PROFILE TO MATCH BN01 FINISH DULUX 'SURFMIST'

SOLAR SPAN INSULATED ROOF PANEL

INSULROOF INSULATED ROOF PANNEL PROFILE TO MATSCH EXISTING ROOF. FINISH DULUX 'SURFMIST

PROPOSED LOCATION FOR SOLAR PANELS

POWDER COATED 50x100 RHS (@200 CTRS) FEATURE SCREEN. FINISH DULUX 'BASALT' SCR01

2 EAST ELEVATION 1:100

1) NORTH ELEVATION 1:100

**FINISHES LEGEND** 

REFER TO FINISHES FIXTURES AND EQUIPMENT SCHEDULE FOR SPECIFICATION ON ALL PRODUCTS.

- R01 CEMENT RENDER PAINTED DULUX 'SURFMIST'
- PAINTED CEMENT RENDER PAINTED DULUX 'BASALT'
- EX CB EXISTING ROOR SHEETING PAINTED 'SURFMIST'
- COSTOM ORB ROOF SHEETINGFINISH DULUX 'SIRFMIST'
- CB02 COSTOM ORB ROOF SHEETING FINISH DULUX 'BASALT'
- ROOF SHEETING PROFILE TO MATCH BN01 FINISH DULUX
- SOLAR SPAN INSULATED ROOF PANEL
- BN02 INSULROOF INSULATED ROOF PANNEL PROFILE TO MATSCH EXISTING ROOF. FINISH DULUX 'SURFMIST
- POWDER COATED 50x100 RHS (@200 CTRS) FEATURE SCREEN. FINISH DULUX 'BASALT'

#### FINISHES LEGEND

REFER TO FINISHES FIXTURES AND EQUIPMENT SCHEDULE FOR SPECIFICATION ON ALL PRODUCTS.

- R01 CEMENT RENDER PAINTED DULUX 'SURFMIST'
- R02 PAINTED CEMENT RENDER PAINTED DULUX 'BASALT'
- EX CB EXISTING ROOR SHEETING PAINTED 'SURFMIST'
- CB02 COSTOM ORB ROOF SHEETING FINISH DULUX 'BASALT'

COSTOM ORB ROOF SHEETINGFINISH DULUX 'SIRFMIST'

- CB03 ROOF SHEETING PROFILE TO MATCH BN01 FINISH DULUX
- 'SURFMIST'
- BN01 SOLAR SPAN INSULATED ROOF PANEL
- BN02 INSULROOF INSULATED ROOF PANNEL PROFILE TO MATSCH EXISTING ROOF. FINISH DULUX 'SURFMIST
- R01
  POWDER COATED 50x100 RHS (@200 CTRS) FEATURE
  SCREEN. FINISH DULUX 'BASALT'

DATE 02-Oct-2023

**FILE** 21-2641-2

| R01   | CEMENT RENDER PAINTED DULUX 'SURFMIST'                      | BN01  | SOLAR SPAN INSULATED ROOF PANEL                                                         |
|-------|-------------------------------------------------------------|-------|-----------------------------------------------------------------------------------------|
| R02   | PAINTED CEMENT RENDER PAINTED DULUX 'BASALT'                | BN02  | INSULROOF INSULATED ROOF PANNEL PROFILE TO MATSCH EXISTING ROOF. FINISH DULUX 'SURFMIST |
| EX CB | EXISTING ROOR SHEETING PAINTED 'SURFMIST'                   | EAP   | EXPOSED AGGREGATE PAVERS                                                                |
| CB04  | COSTOM ORB ROOF SHEETINGFINISH DULUX 'SIRFMIST'             | LIM   | LIMESTONE RETAINING WALL                                                                |
| CB01  | COSTOM ORB ROOF SHEETINGFINISH DULUX SIRFMIST               | CON   | CONCRETE PATH                                                                           |
| CB02  | COSTOM ORB ROOF SHEETING FINISH DULUX 'BASALT'              | SCR01 | DOWNED COATED 50×100 PHS (@200 CTPS) EEATURE                                            |
| CB03  | ROOF SHEETING PROFILE TO MATCH BN01 FINISH DULUX 'SURFMIST' |       | POWDER COATED 50x100 RHS (@200 CTRS) FEATURE SCREEN. FINISH DULUX 'BASALT'              |