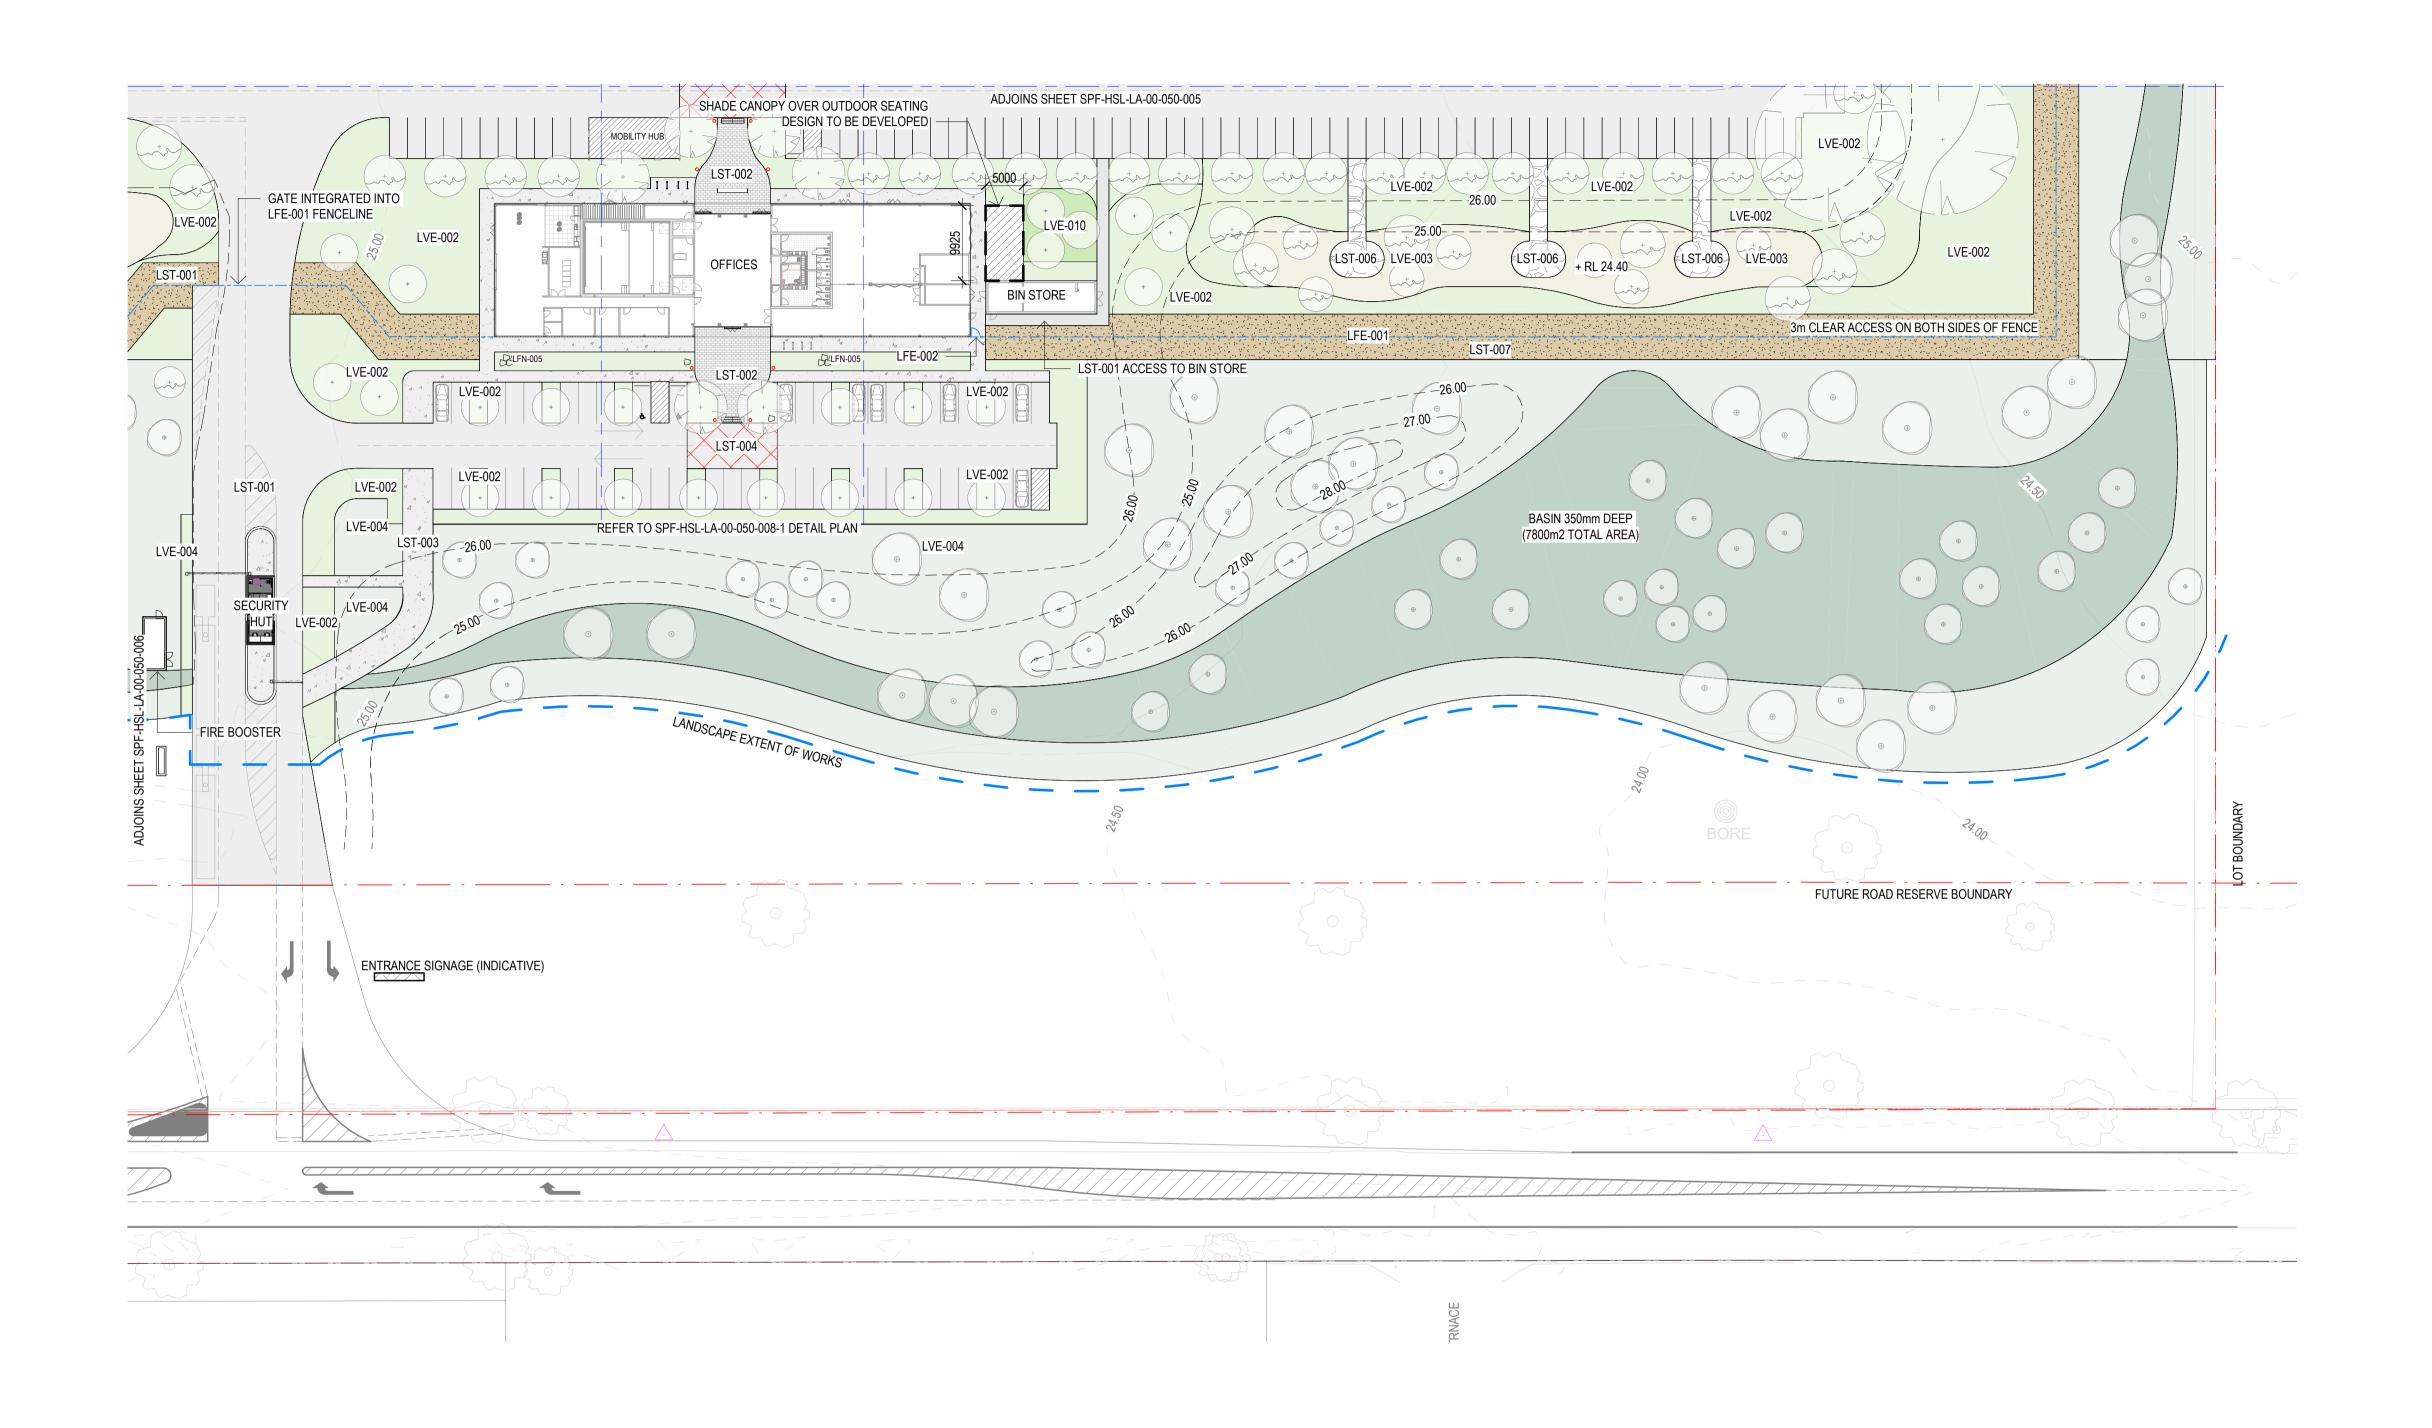

CLIENT

HOME FIRE CREATIVE INDUSTRIES

**PROJECT** 

SCREEN PRODUCTION FACILITY

MALAGA

STATUS

**DRAWING TITLE DETAIL PLANS** 

**REVIEWED** 

SCALE @ A1 1:200

**APPROVED** 

PROJECT NO. 015195

DRAWING NO. REV NO. SPF-HSL-LA-00-480-008