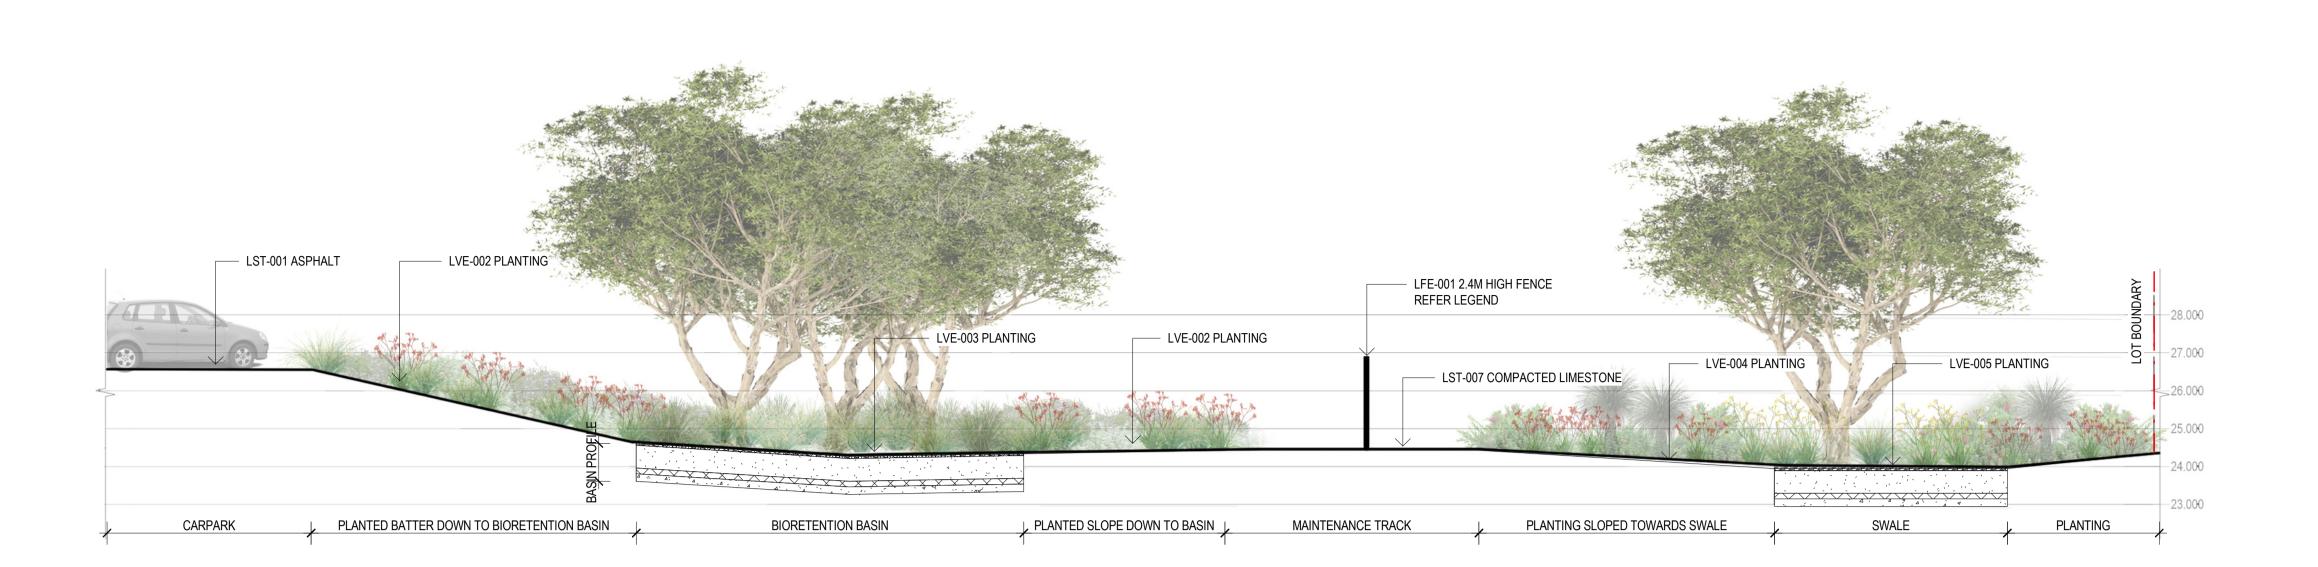

before proceeding with the work. Hassell shall be notified in writing of any discrepancies.
- This drawing must be read in conjunction with all relevant contracts, specifications and drawings
- This drawing is an uncontrolled copy. Unless noted otherwise

  © Copyright of this drawing is vested in Hassell Ltd.

#### REV DESCRIPTION

ISSUED FOR DA
ISSUED FOR DA

DATE

09/02/2023

09/03/2023

CONSULTANT



Hassell LTD ABN 24 007 711 435
Level 1
Commonwealth Bank Building
242 Murray Street
Perth WA 6000 Australia
T +61 8 6477 6000
perth@hassellstudio.com

CLIENT
HOME FIRE CREATIVE INDUSTRIES

PROJECT

SCREEN PRODUCTION FACILITY

MALAGA

STATUS

**DRAWING TITLE**PLANTING PLANS

REVIEWED
Checker

APPROVED

**PROJECT NO.** 015195

1:500

SCALE @ A1

DRAWING NO. REV NO.

SPF-HSL-LA-00-480-013 B







2 WESTERN EDGE - BACKLOT INTERFACE
1:75



REFERENCE MAP



# NOTES

- 1. Do not scale drawing. Written dimensions govern
- 2. All dimensions are in millimeters unless noted otherwise
- All dimensions shall be verified on site before proceeding with the work. Hassell shall be notified in writing of any discrepancies.
- 4. This drawing must be read in conjunction with all relevant contracts, specifications and drawings
- This drawing is an uncontrolled copy. Unless noted otherwise © Copyright of this drawing is vested in Hassell Ltd.

#### REV DESCRIPTION

ISSUED FOR DA ISSUED FOR DA

DATE

09/02/2023

09/03/2023

CONSULTANT



Hassell LTD ABN 24 007 711 435 Level 1
Commonwealth Bank Building
242 Murray Street
Perth WA 6000 Australia
T +61 8 6477 6000
perth@hassellstudio.com

CLIENT H