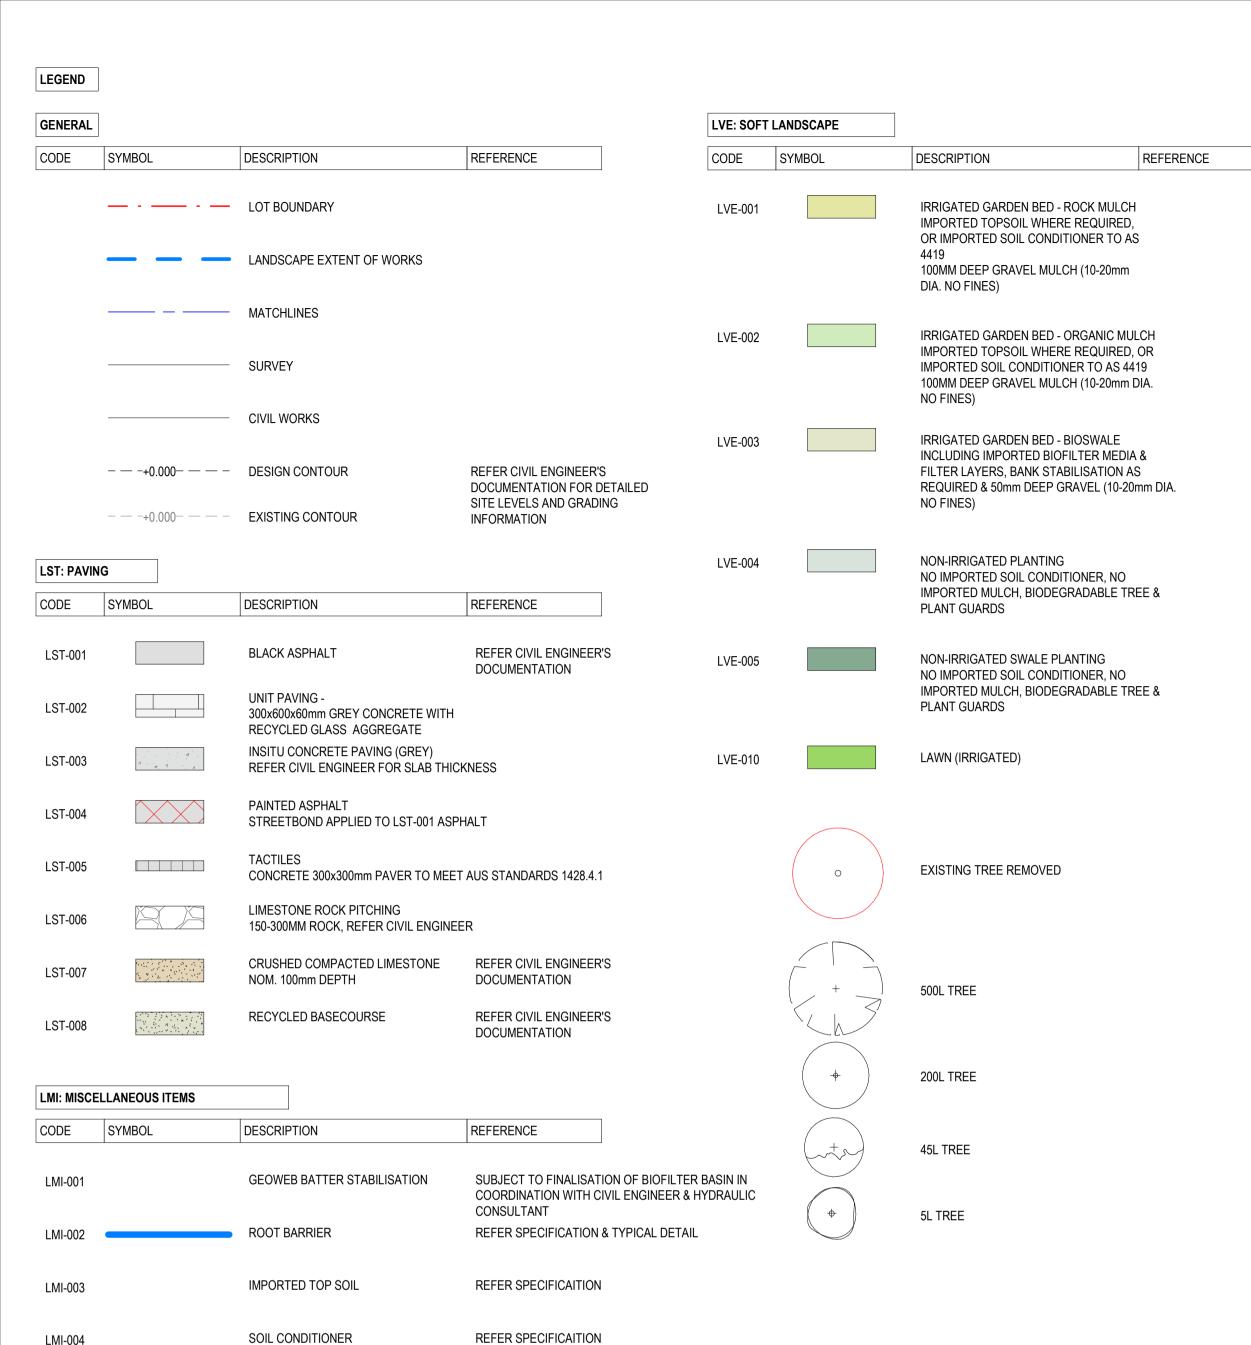

LMI-006

FILTER MEDIA

STRUCTURAL CELLS

# NOTES

- 1. Do not scale drawing. Written dimensions govern
- 2. All dimensions are in millimeters unless noted otherwise
- All dimensions shall be verified on site before proceeding with the work. Hassell shall be notified in writing of any discrepancies.
- This drawing must be read in conjunction with all relevant contracts, specifications and drawings