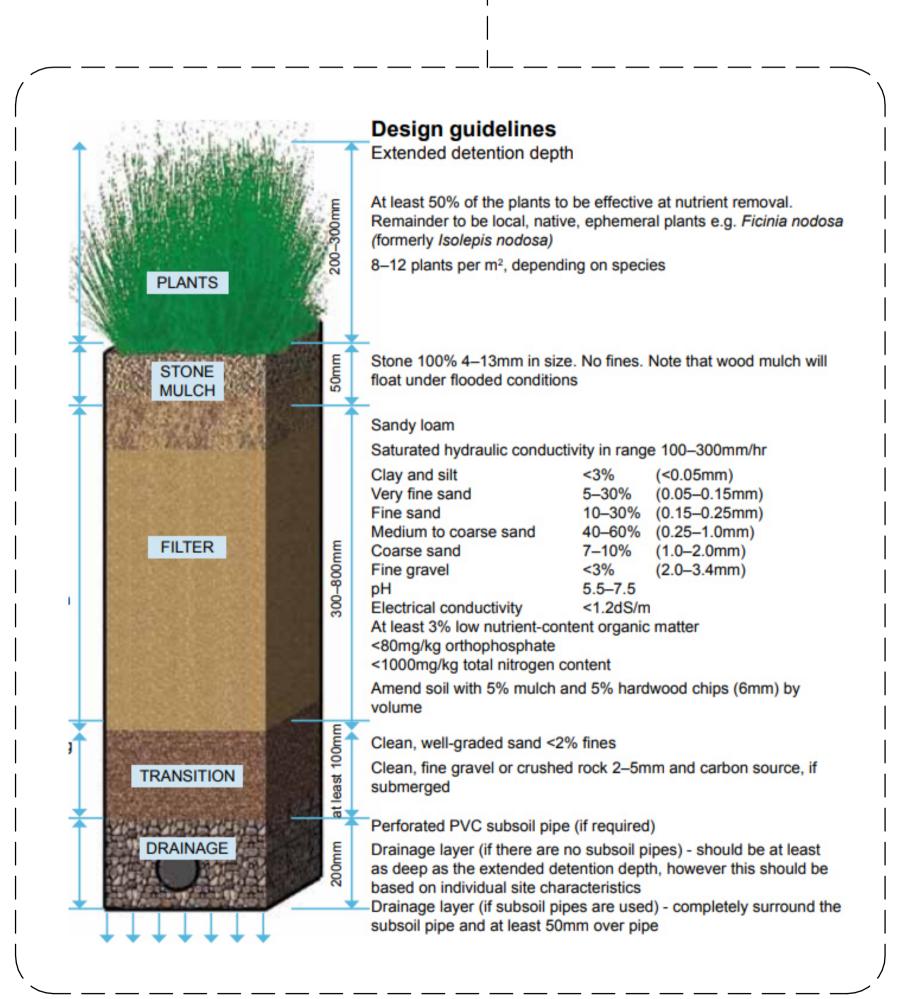

LMI-006

FILTER MEDIA

STRUCTURAL CELLS

#### HOMEFIRE LANDSCAPE TREE + PLANT SPECIES LIST

| HOMEFIRE LANDSCAPE TREE +                      | PLANT SPECIES LIST              |                                                                                                                                                                                                                                                                                                                    |                                                                                                                                                                                                                               |                                                                                                                                              |                                                                                                                                                                               |                                                                                                                                                                                                          |                                                                                                                                                                                           |                                                                                           |                   |
|------------------------------------------------|---------------------------------|--------------------------------------------------------------------------------------------------------------------------------------------------------------------------------------------------------------------------------------------------------------------------------------------------------------------|-------------------------------------------------------------------------------------------------------------------------------------------------------------------------------------------------------------------------------|----------------------------------------------------------------------------------------------------------------------------------------------|-------------------------------------------------------------------------------------------------------------------------------------------------------------------------------|----------------------------------------------------------------------------------------------------------------------------------------------------------------------------------------------------------|-------------------------------------------------------------------------------------------------------------------------------------------------------------------------------------------|-------------------------------------------------------------------------------------------|-------------------|
| Location                                       | Form                            | Species                                                                                                                                                                                                                                                                                                            | Common Name                                                                                                                                                                                                                   | Indigenous Name(s)                                                                                                                           | ¹Mature Size (H x                                                                                                                                                             | 'Sun/shade                                                                                                                                                                                               | Flowering season                                                                                                                                                                          | Flower colour                                                                             | Plant Complex     |
| Zone A - Breezeway & Entry Areas               | Trees                           | Banksia attenuata<br>Eucalyptus torquata<br>Eucalyptus todtiana                                                                                                                                                                                                                                                    | Candlestick Banksia<br>Coral Gum<br>Coastal Blackbutt                                                                                                                                                                         | Biara  Dwutta, Maynee, Morl                                                                                                                  | up to 10m<br>up to 11m<br>up to 15m                                                                                                                                           | Full Sun<br>Full Sun<br>Full Sun                                                                                                                                                                         | Summer<br>Spring/Summer<br>Summer/Autumn                                                                                                                                                  | Yellow<br>Red/Pink/Coral<br>white                                                         |                   |
|                                                | Shrubs                          | Eucalyptus victrix 'Snow Queen' Melaleuca viridiflora  Acacia pulchella Adenanthos cygnorum Adenanthos obovatus Adenanthos cuneatus Banksia nivea Banksia dallanneyi                                                                                                                                               | Coolibah Coolibah  Prickly Moses Common Woolly Bush Woolly Bush Coral Carpet Honeypot Dryandra Couch Honeypot                                                                                                                 | Coolibah<br>Coolibah<br>Bulgalla<br>Bulgalla                                                                                                 | up to 8m<br>up to 8m<br>Up to 3m<br>Up to 4m<br>1m x 1m W<br>1m x 1m W<br>0.5 x 1.0m W<br>0.8 x 3.0m W                                                                        | Full Sun Full Sun/ Part Shade Full Sun                                                                                                             | Summer/Autumn Summer/Autumn  Winter/Spring NA Spring/ Summer Spring/ Summer Spring Winter/Spring                                                                                          | white white  Yellow NA red/orange red/orange Red/ Orange Orange                           |                   |
|                                                |                                 | Calytrix fraseri Calytrix flavescens Beaufortia squarossa Callistemon 'Better John Calothamnus hirsutus Hibbertia hypericoides Hypocallyma angustifolium Hypocallyma robustum Melalueca nesophila Westringia hybrid 'Blue Gem' Westringia fruiticosa 'Mundi'                                                       | Pink Summer Calytrix Yellow Starflower Sand Bottlebrush Bottlebrush Hairy Claw Flower Yellow Buttercips Pink Flowered Myrtle Swan River Myrtle Western Tea Myrtle Native Rosemary Native Rosemary                             | Koodgeed, Kudjidi                                                                                                                            | 1.5m x 1.0 W<br>0.5m x 0.5 W<br>2m x 2m W<br>0.8m x 0.8m W<br>1.5m x 1.5m W<br>1.0m x 1.0m W<br>1.5m x 1.5m W<br>Up to 3m<br>1.5m x 1m W<br>1.5m x 1m W                       | Full Sun Full Sun Full Sun Full Sun/ Part Shade Full Sun/ Part Shade Full Sun/ Part Shade Full Sun Full Sun Full Sun Full Sun/ Part Shade Full Sun/ Part Shade Full Sun/ Part Shade Full Sun             | Winter/Spring Summer Summer/Autumn Spring Spring Spring/Summer Winter/Spring Winter/Spring Autumn/Winter Spring/Summer/ Winter Spring/Summer/ Winter                                      | Pink Yellow Red/ Orange Red red Yellow White/Pink White/Pink White                        |                   |
|                                                | Feature Plants                  | Macrozamia reidlei<br>Eucalyptus macrocarpa<br>Xanthorrhoea preissii                                                                                                                                                                                                                                               | Zamia Palm<br>Mottlecah<br>Grass Tree                                                                                                                                                                                         | Bayoo, Jeeriji<br>Mottlecar<br>Balga, Baaluk, Ballak, Balligar,<br>Balluk, Baluk, Barar, Barlock,<br>Barro, Beara, Paaluk, Paluk             | 3m x 3m W<br>Up to 5m                                                                                                                                                         | Full Sun/ Part Shade<br>Full sun<br>Full sun                                                                                                                                                             | NA<br>Red<br>White/Cream                                                                                                                                                                  | NA<br>Spring/Summer<br>Spring/Summer                                                      |                   |
|                                                |                                 | Xanthorrhoea gracilis<br>Xanthorrhoea brunonis                                                                                                                                                                                                                                                                     | Grassful Grass Tree<br>Grass Tree                                                                                                                                                                                             | Mimidi                                                                                                                                       | Up to 2.0m<br>Up to 1.5m                                                                                                                                                      | Full sun<br>Full sun                                                                                                                                                                                     | White/Cream<br>White/Cream                                                                                                                                                                | Spring/Summer<br>Winter/Spring                                                            |                   |
|                                                | Small Shrubs & Orchids          | Boronia crenulata  ^^ Diuris corymbosa  ^^ Caladena flava Chorizema dicksonii Grevillea thelmanniana Lechenaultia biloba Lechenaultia floribunda Damperia linearis Verticordia nitens Verticordia densiflora                                                                                                       | Aniseed Boronia Common Donkey Orchid Cowslip Orchid Yellow Eyed Flame Pea Spider Net Grevillea Blue Lechenaultia Free Flowering Lechenaultia Wedge Leaved Dampiera Morrison Bush Plumed Featherflower Compacted Featherflower | Kotyeningara                                                                                                                                 | 1m x 1m W<br>0.5m x 0.5m W<br>0.5m x 0.5m W<br>0.3 x 0.8m W<br>0.3m x 2m W<br>0.5m x 0.5m W<br>0.5m x 0.5m W<br>0.3m x 1m W<br>1m x 1m W<br>1m x 1m W                         | Part Shade Part Shade Part Shade Full Sun/ Part Shade Full Sun Full Sun Full Sun Full Sun/ Part Shade                | Spring/Winter Spring Spring Spring/Winter Spring/Summer Spring/Summer Spring/Summer Spring/Summer Spring/Summer Spring/Summer Spring/Summer                                               | Pink/Purple Yellow Yellow Mhite Blue Blue Blue/Purple Yellow/Orange Pink/White Pink/White |                   |
|                                                | Herbaceaous                     | Anigozanthos manglesii<br>Anigozanthos humilis<br>Dianella revoluta<br>Patersonia occidentalis                                                                                                                                                                                                                     | Kangaroo Paw<br>Kangaroo Paw<br>Flax Lily<br>Purple Flag                                                                                                                                                                      | Kurulbrang<br>Mangard                                                                                                                        | 0.9m x 0.9m W<br>0.5m x0.5m W<br>1m x 1.5m W<br>0.5m x 0.5m W                                                                                                                 | Full Sun<br>Full Sun<br>Full Sun/ Part Shade<br>Full Sun/ Part Shade                                                                                                                                     | Spring<br>Spring<br>NA<br>Spring/ Summer                                                                                                                                                  | Red/green<br>Yellow/Orange<br>NA<br>Blue/ Purple                                          |                   |
|                                                | Creepers and Groundcovers       | Banksia blechnifolia<br>Eremophila glabra 'Kalbarri Carpet'<br>Grevillea obtusifolia 'Gingin Gem'<br>Kennedia prostrata<br>Kennedia coccinea<br>Myoporum parvifolium (prostrate)                                                                                                                                   | Prostrate Banksia<br>Emu Bush<br>Spider Flower<br>Coral Vine<br>Scarlett Runner<br>Yareena                                                                                                                                    | Wollong                                                                                                                                      | 0.5m x 0.5m W<br>0.2 x 2.0m W<br>0.2 x 2.0m W<br>0.1m x 3m<br>0.1m x 3m<br>0.5m x 2m W                                                                                        | Full Sun/ Part Shade<br>Full Sun/ Part Shade                                                             | Spring<br>Spring/Summer<br>Spring/Summer<br>Spring<br>Spring/Summer                                                                                                                       | Orange<br>Orange/Yellow<br>Red/Yellow<br>Red<br>Red<br>White                              |                   |
|                                                | ^^ Denotes species not commonly | available commercially.                                                                                                                                                                                                                                                                                            |                                                                                                                                                                                                                               |                                                                                                                                              |                                                                                                                                                                               |                                                                                                                                                                                                          |                                                                                                                                                                                           |                                                                                           |                   |
| Location IRRIGATED                             | Form                            | Species                                                                                                                                                                                                                                                                                                            |                                                                                                                                                                                                                               |                                                                                                                                              | Mature Size                                                                                                                                                                   | Sun/shade                                                                                                                                                                                                | Flowering season                                                                                                                                                                          | Flower colour                                                                             | Maintenance level |
| Zone B - Irrigated Garden bed                  | Trees                           | Agonis flexuosa  Banksia illicifolia                                                                                                                                                                                                                                                                               | Peppermint                                                                                                                                                                                                                    | Wanil, Wonnow, Wonong,<br>Wannang                                                                                                            | up to 10m                                                                                                                                                                     | Full Sun Full Sun                                                                                                                                                                                        | Spring/Summer                                                                                                                                                                             | White Pink/Yellow                                                                         |                   |
|                                                |                                 | Banksia grandis                                                                                                                                                                                                                                                                                                    | Holly Leaved Banksia<br>Bull Banksia                                                                                                                                                                                          | Mungite, Poolgarla, Mangij,<br>Mungythch, Beera                                                                                              | up to 12m<br>up to 10m                                                                                                                                                        | Full Sun                                                                                                                                                                                                 | Spring/Summer<br>Spring/Summer                                                                                                                                                            | Yellow/Green                                                                              |                   |
|                                                |                                 | Banksia menziesii<br>Corymbia callophylla                                                                                                                                                                                                                                                                          | Menzies Banksia<br>Marri                                                                                                                                                                                                      | Bulgalla<br>Marri, Mari, Marril, Marree,<br>Mundup, Nandup, Nundup,<br>Kurrden, Kardan, Cardau,<br>Gardan, Grydan, Mahree,<br>Ngora, Ngumbat | up to 7m<br>Up to 40m                                                                                                                                                         | Full Sun<br>Full Sun                                                                                                                                                                                     | Autumn/ Winter<br>Summer/Autumn                                                                                                                                                           | Red/Yellow<br>Cream/Pink                                                                  |                   |
|                                                |                                 | Eucalyptus marginata  Eucalyptus todtiana                                                                                                                                                                                                                                                                          | Jarrah Coastal Blackbutt                                                                                                                                                                                                      | Jarrah, Cherring, Chiaragl,<br>Jarrail, Jarral, Jeerilya, Jeril,<br>Jerrail, Jerral, Jerryl, Yarrah<br>Dwutta, Maynee, Morl                  | up to 40m                                                                                                                                                                     | Full Sun                                                                                                                                                                                                 | Spring/Summer Summer/Autumn                                                                                                                                                               | white                                                                                     |                   |
|                                                |                                 | Eucalyptus torquata                                                                                                                                                                                                                                                                                                | Coral Gum                                                                                                                                                                                                                     | ,,,                                                                                                                                          | up to 11m                                                                                                                                                                     | Full Sun                                                                                                                                                                                                 | Spring/Summer                                                                                                                                                                             | Red/Pink/Coral                                                                            |                   |
|                                                | Shrubs and Groundcovers         | Adenanthos cygnorum Adenanthos obovatus Adenanthos cuneatus Banksia blechnifolia Beaufortia elegans Beaufortia squarossa                                                                                                                                                                                           | Common Woolly Bush<br>Woolly Bush<br>Coral Carpet<br>Prostrate Banksia<br>Bottlebush<br>Bottlebush                                                                                                                            | Buno                                                                                                                                         | 4m H<br>1m x 1m W<br>1m x 1m W<br>0.5m x 0.5m W<br>1m x 1m W<br>2m x 2m W                                                                                                     | Full Sun<br>Full Sun<br>Full Sun<br>Full Sun/ Part Shade<br>Full Sun<br>Full Sun                                                                                                                         | NA<br>Spring/ Summer<br>Spring/ Summer<br>Spring<br>Summer<br>Summer/ Autumn                                                                                                              | NA red/orange red/orange Orange Purple Red/ Orange                                        |                   |
|                                                |                                 | Chorizema dicksonii C. quadrifidus 'clean and green' Calothamnus hirsutus Hibbertia hypericoides Hibbertia cuneiformis Grevillea olivacea Grevillea crithmifolia (prostrate) Lechenaultia biloba Lechenaultia floribunda Myoporum insulare (prostrate) Pimelea ferruginea/rosea Ricinocarpus tuberculatus 'Pencil' | Yellow Eyed Flame Pea Bottlebush Hairy Claw Flower Yellow Buttercup Guinea Flower Olive Grevillea Grevillea Blue Lechenaultia Free Flowering Lechenaultia Yareena Pink Rice Flower Wedding Bush                               |                                                                                                                                              | 2.5m x 2.5m W<br>1.5m x 1.5m W<br>1.5m x 1.5m W<br>1.5m x 1.5m W<br>3.0m x 3.0m<br>0.3m x 2m W<br>0.5m x 0.5m W<br>0.5m x 0.5m W<br>0.5m x 2m W<br>0.5 x 0.5mW<br>2.5 x 1.5mW | Full Sun/ Part Shade Full Sun Full Sun/ Part Shade Full Sun/ Part Shade Full Sun/ Part Shade Full Sun Full Sun Full Sun Full Sun/ Part Shade Full Sun/ Part Shade Full Sun Full Sun/ Part Shade Full Sun | Spring/ Summer<br>Spring/ Summer<br>Spring/Summer<br>Spring/Summer<br>Winter/Spring<br>Spring/Winter<br>Spring/Summer<br>Spring/Summer<br>Spring/Summer<br>Spring/Winter<br>Spring/Winter | Red red Yellow Yellow Red/Orange/Yellow White Blue Blue White Pink White                  |                   |
|                                                | Herbaceaous                     | Anigozanthos manglesii<br>Anigozanthos humilis<br>Conostylis aculeta<br>Conostylis candicans<br>Dianella revoluta<br>Lomandra tanika<br>Patersonia occidentalis                                                                                                                                                    | Kangaroo Paw Kangaroo Paw Spiny Cottonhead Grey Cottonhead Flax Lily Purple Flag Purple Flag                                                                                                                                  | Mangard                                                                                                                                      | 0.9x x 0.9m W<br>0.5m x0.5mW<br>0.5m x0.5mW<br>0.5m x0.5mW<br>1m x 1.5m W<br>0.5m x 0.5m W<br>0.5m x 0.5m W                                                                   | Full Sun Full Sun Full Sun Full Sun Full Sun Full Sun/ Part Shade Full Sun/ Part Shade Full Sun/ Part Shade                                                                                              | Spring Spring Spring Spring/Winter NA Spring/ Summer Spring/ Summer                                                                                                                       | Red/green<br>Yellow/Orange<br>Yellow<br>Yellow<br>NA<br>Blue/ Purple<br>Blue/ Purple      |                   |
|                                                | Creepers and Groundcovers       | Hardenbergia comptoniana<br>Eremophila glabra 'Kalbarri Carpet'<br>Grevillea obtusifolia 'Gingin Gem'<br>Kennedia prostrata<br>Kennedia coccinea                                                                                                                                                                   | Native Wisteria<br>Emu Bush<br>Spider Flower<br>Coral Vine<br>Scarlett Runner                                                                                                                                                 | Koorla                                                                                                                                       | 3m x 3m<br>0.2 x 2.0m W<br>0.2 x 2.0m W<br>0.1m x 3m<br>0.1m x 3m                                                                                                             | Full Sun/ Part Shade<br>Full Sun/ Part Shade<br>Full Sun/ Part Shade<br>Full Sun/ Part Shade<br>Full Sun/ Part Shade                                                                                     | Spring/Winter<br>Spring/Summer<br>Spring/Summer<br>Spring<br>Spring                                                                                                                       | Purple<br>Orange/Yellow<br>Red/Yellow<br>Red<br>Red                                       |                   |
| Location IRRIGATED                             | Form                            | Species                                                                                                                                                                                                                                                                                                            |                                                                                                                                                                                                                               |                                                                                                                                              | Mature Size                                                                                                                                                                   | Sun/shade                                                                                                                                                                                                | Flowering season                                                                                                                                                                          | Flower colour                                                                             | Maintenance level |
| Zone B - Biofiltration Basin & Inundation Zone | Trees                           | Allocasurina fraseriana * Banksia littoralis Banksia menziesii * Melaleuca preissiana Melaleuca raphiophylla * Melaleuca lanceolata * Taxandra linearifolia                                                                                                                                                        | Fraser's Sheoak<br>Swamp Banksia<br>Menzies Banksia<br>Stout Paperbark<br>Swamp Paperbark<br>Rottnest Tea Tree<br>Swamp Peppermint                                                                                            | Kondil<br>Pungura<br>Bulgalla<br>Moonah<br>Bibool                                                                                            | up to 10m Up to 12m up to 7m Up to 8m Up to 8m Up to 5m Up to 4m                                                                                                              | Full Sun/ Part Shade Full Sun/Part Shade Full Sun Full Sun/Part Shade Full Sun/Part Shade Full Sun/Part Shade Full Sun/Part Shade Full Sun/ Part Shade                                                   | Spring/Summer<br>Autumn/Winter<br>Autumn/ Winter<br>Summer/Autumn<br>Autumn/Winter<br>Autumn/Winter<br>Autumn/Winter                                                                      | -<br>Yellow/brown<br>Red/Yellow<br>Cream/White<br>White<br>White                          |                   |
|                                                | Shrubs and Groundcovers         | ** Melaleuca laterita<br>Melalueca nesophila<br>Melalueca incana                                                                                                                                                                                                                                                   | Robin Red Breast Bush<br>Western Tea Myrtle<br>Grey Honey Myrtle                                                                                                                                                              | Mindiyet                                                                                                                                     | 0.1m x 3m<br>2.0m x 3m<br>Up to 5m                                                                                                                                            | Full Sun/ Part Shade<br>Full Sun/ Part Shade<br>Full Sun/ Part Shade                                                                                                                                     | Spring<br>Autumn/Winter<br>Autumn/Winter                                                                                                                                                  | Red<br>White<br>White                                                                     |                   |
|                                                | Shrubs and Grasses              | ** Baumea juncea * Ficinia nodosa ** Juncus pallidus ** Juncus kraussii * Lepidosperma effusum * Lepidosperma longitundinale * Lepidosperma gladiatum ** Melalueca incana                                                                                                                                          | Bare Twigrush Knotted Clubrush Pale Rush Sea Rush Riverside Sword Sedge Pithy Sword Sedge Coast Sword Sedge Grey Honey Myrtle                                                                                                 | Wuargle, Ngarnak, Kuirach<br>Yangjet<br>Tangil<br>Kerbein                                                                                    | 1m x 1m W<br>0.5m x 0.5m W<br>1.2m x 1m W<br>1.2m x 1m W<br>1.2m x 1m W<br>2.0m x 0.5m W<br>1.5m x 0.5m W<br>Up to 5m                                                         | Full sun Full sun Full sun Full Sun/ Part Shade                                                 | NA<br>NA<br>NA<br>NA<br>NA<br>NA<br>Autumn/Winter                                                                                                                                         | NA<br>NA<br>NA<br>NA<br>NA<br>NA<br>White                                                 |                   |
|                                                | •                               | ecies likely to be effective at nutrient removal                                                                                                                                                                                                                                                                   |                                                                                                                                                                                                                               |                                                                                                                                              |                                                                                                                                                                               |                                                                                                                                                                                                          |                                                                                                                                                                                           |                                                                                           |                   |

| * Indicates Western Australian species likely to be effective at nutrient removal  |
|------------------------------------------------------------------------------------|
| ** Indicates Western Australian species tested to be effective at nutrient removal |