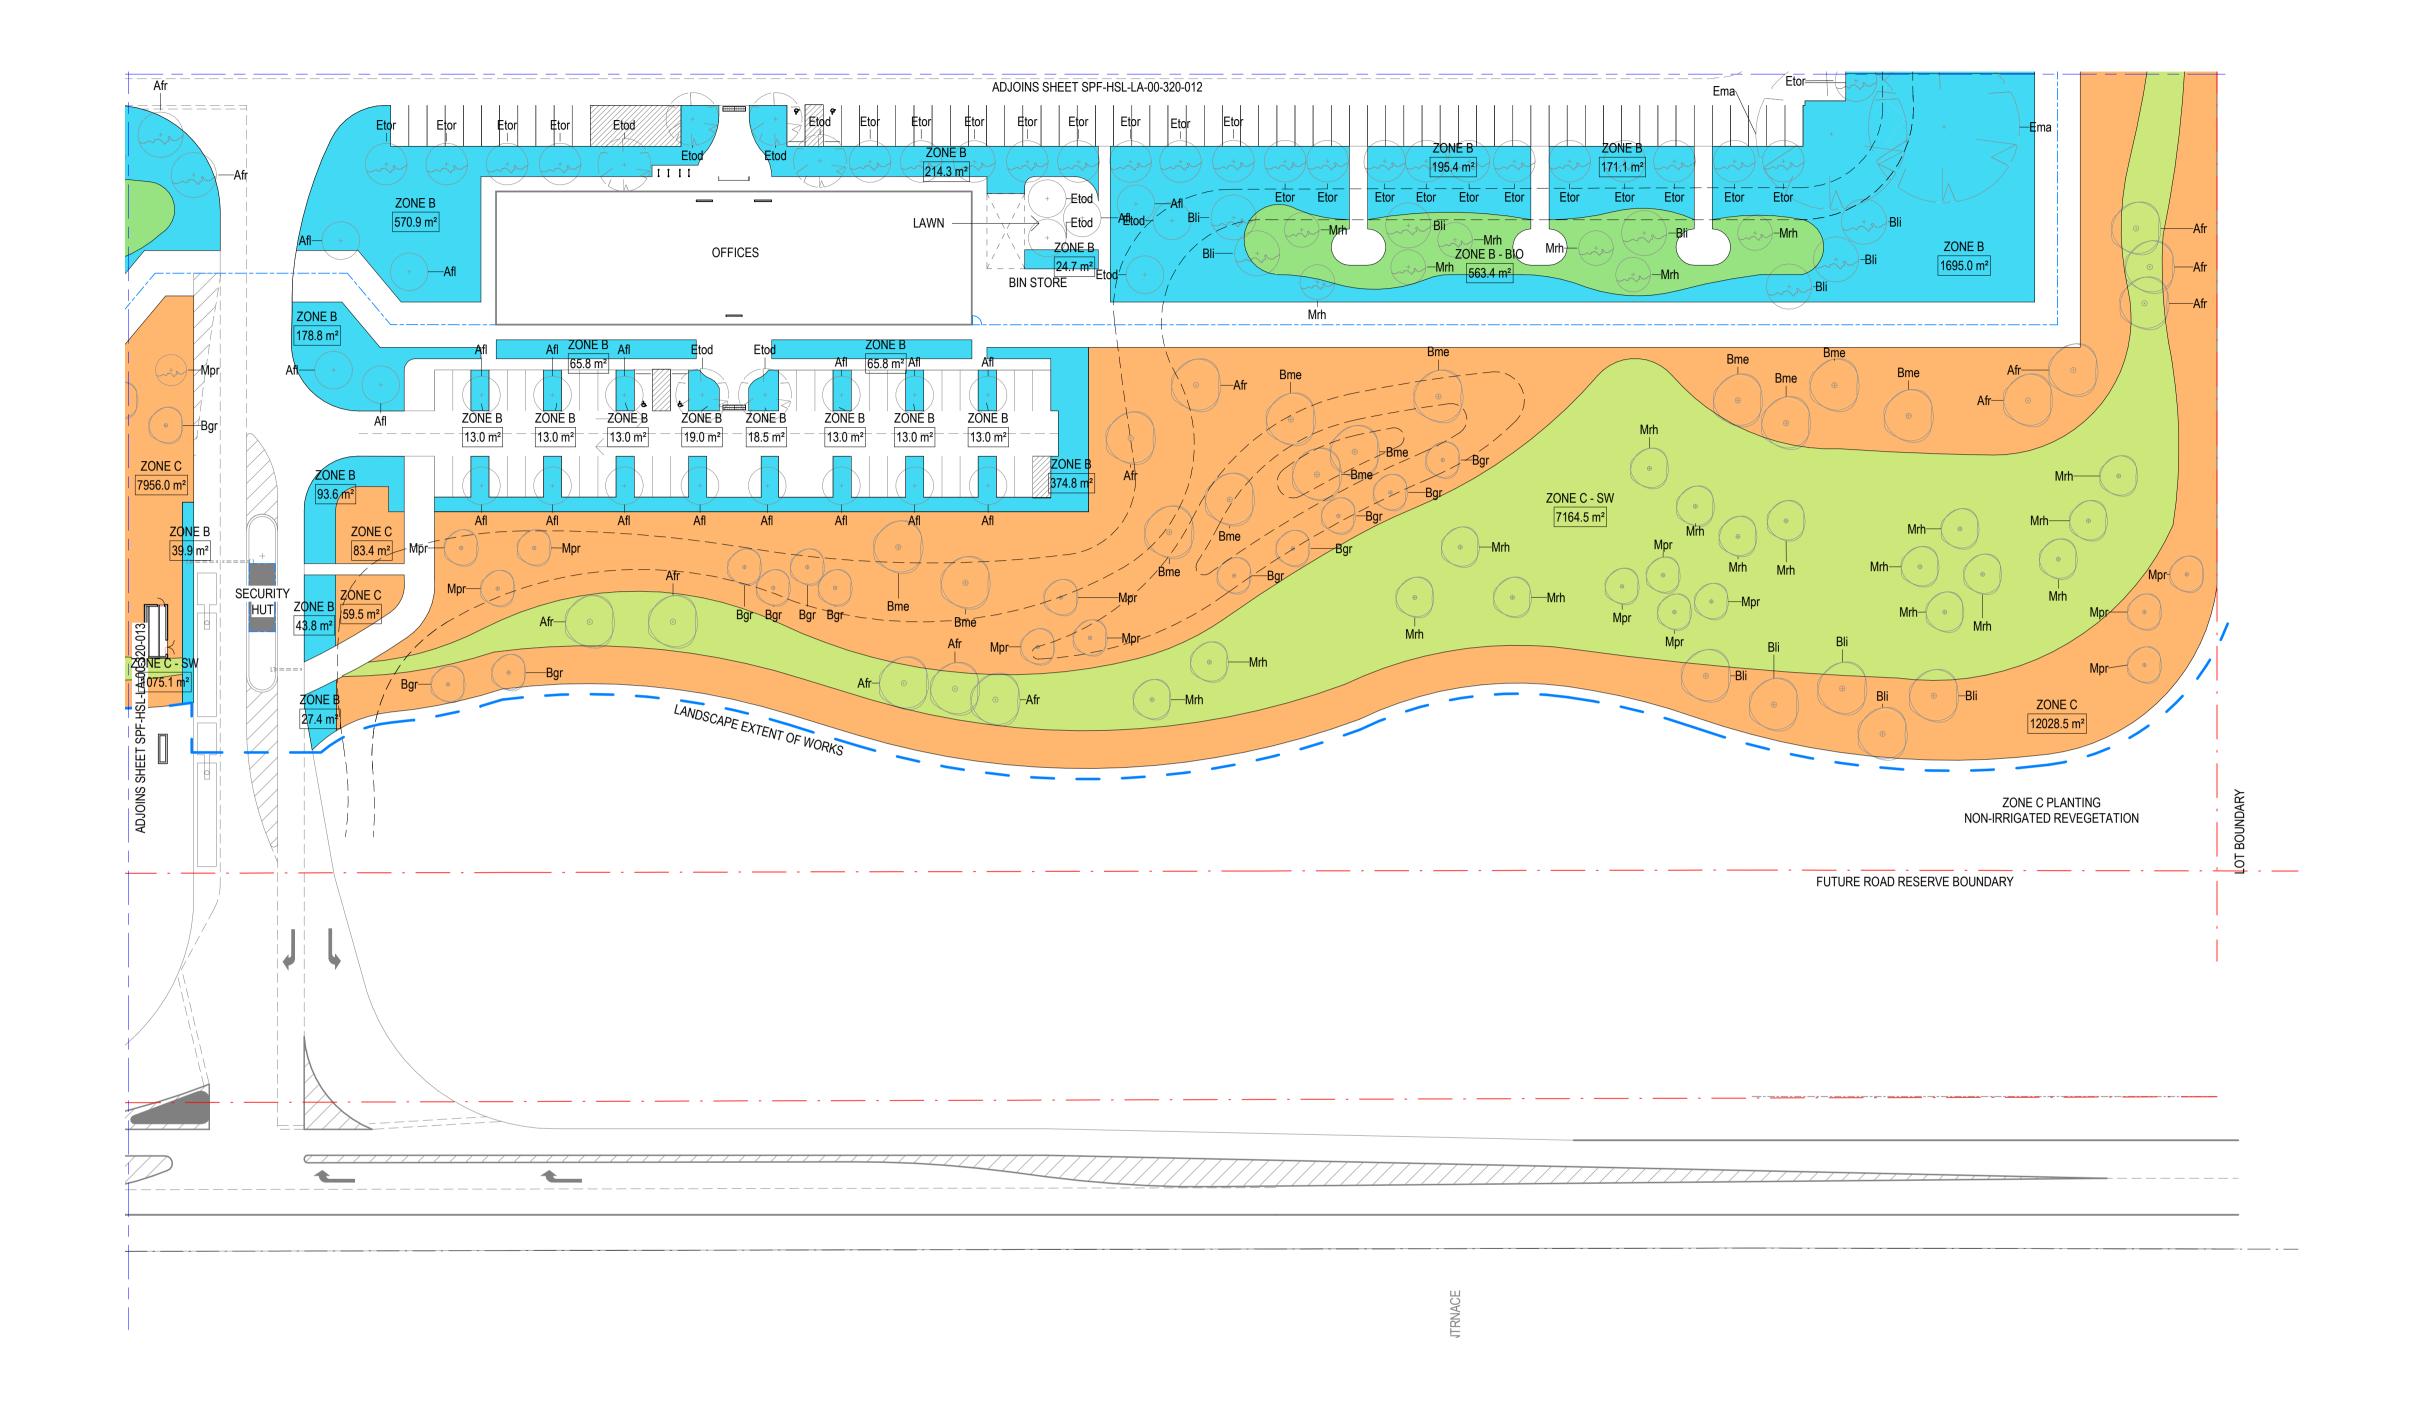

#### HOMEFIRE LANDSCAPE TREE + PLANT SPECIES LIST

| HOMEFIRE LANDSCAPE TREE +                      | PLANT SPECIES LIST              |                                                                                                                                                                                                                                                                                                                    |                                                                                                                                                                                                                               |                                                                                                                                              |                                                                                                                                                                               |                                                                                                                                                                                                          |                                                                                                                                                                                           |                                                                                           |                   |
|------------------------------------------------|---------------------------------|--------------------------------------------------------------------------------------------------------------------------------------------------------------------------------------------------------------------------------------------------------------------------------------------------------------------|-------------------------------------------------------------------------------------------------------------------------------------------------------------------------------------------------------------------------------|----------------------------------------------------------------------------------------------------------------------------------------------|-------------------------------------------------------------------------------------------------------------------------------------------------------------------------------|----------------------------------------------------------------------------------------------------------------------------------------------------------------------------------------------------------|-------------------------------------------------------------------------------------------------------------------------------------------------------------------------------------------|-------------------------------------------------------------------------------------------|-------------------|
| Location                                       | Form                            | Species                                                                                                                                                                                                                                                                                                            | Common Name                                                                                                                                                                                                                   | Indigenous Name(s)                                                                                                                           | ¹Mature Size (H x                                                                                                                                                             | 'Sun/shade                                                                                                                                                                                               | Flowering season                                                                                                                                                                          | Flower colour                                                                             | Plant Complex     |
| Zone A - Breezeway & Entry Areas               | Trees                           | Banksia attenuata<br>Eucalyptus torquata<br>Eucalyptus todtiana                                                                                                                                                                                                                                                    | Candlestick Banksia<br>Coral Gum<br>Coastal Blackbutt                                                                                                                                                                         | Biara  Dwutta, Maynee, Morl                                                                                                                  | up to 10m<br>up to 11m<br>up to 15m                                                                                                                                           | Full Sun<br>Full Sun<br>Full Sun                                                                                                                                                                         | Summer<br>Spring/Summer<br>Summer/Autumn                                                                                                                                                  | Yellow<br>Red/Pink/Coral<br>white                                                         |                   |
|                                                | Shrubs                          | Eucalyptus victrix 'Snow Queen' Melaleuca viridiflora  Acacia pulchella Adenanthos cygnorum Adenanthos obovatus Adenanthos cuneatus Banksia nivea Banksia dallanneyi                                                                                                                                               | Coolibah Coolibah  Prickly Moses Common Woolly Bush Woolly Bush Coral Carpet Honeypot Dryandra Couch Honeypot                                                                                                                 | Coolibah<br>Coolibah<br>Bulgalla<br>Bulgalla                                                                                                 | up to 8m<br>up to 8m<br>Up to 3m<br>Up to 4m<br>1m x 1m W<br>1m x 1m W<br>0.5 x 1.0m W<br>0.8 x 3.0m W                                                                        | Full Sun Full Sun/ Part Shade Full Sun                                                                                                             | Summer/Autumn Summer/Autumn  Winter/Spring NA Spring/ Summer Spring/ Summer Spring Winter/Spring                                                                                          | white white  Yellow NA red/orange red/orange Red/ Orange Orange                           |                   |
|                                                |                                 | Calytrix fraseri Calytrix flavescens Beaufortia squarossa Callistemon 'Better John Calothamnus hirsutus Hibbertia hypericoides Hypocallyma angustifolium Hypocallyma robustum Melalueca nesophila Westringia hybrid 'Blue Gem' Westringia fruiticosa 'Mundi'                                                       | Pink Summer Calytrix Yellow Starflower Sand Bottlebrush Bottlebrush Hairy Claw Flower Yellow Buttercips Pink Flowered Myrtle Swan River Myrtle Western Tea Myrtle Native Rosemary Native Rosemary                             | Koodgeed, Kudjidi                                                                                                                            | 1.5m x 1.0 W<br>0.5m x 0.5 W<br>2m x 2m W<br>0.8m x 0.8m W<br>1.5m x 1.5m W<br>1.0m x 1.0m W<br>1.5m x 1.5m W<br>Up to 3m<br>1.5m x 1m W<br>1.5m x 1m W                       | Full Sun Full Sun Full Sun Full Sun/ Part Shade Full Sun/ Part Shade Full Sun/ Part Shade Full Sun Full Sun Full Sun Full Sun/ Part Shade Full Sun/ Part Shade Full Sun/ Part Shade Full Sun             | Winter/Spring Summer Summer/Autumn Spring Spring Spring/Summer Winter/Spring Winter/Spring Autumn/Winter Spring/Summer/ Winter Spring/Summer/ Winter                                      | Pink Yellow Red/ Orange Red red Yellow White/Pink White/Pink White                        |                   |
|                                                | Feature Plants                  | Macrozamia reidlei<br>Eucalyptus macrocarpa<br>Xanthorrhoea preissii                                                                                                                                                                                                                                               | Zamia Palm<br>Mottlecah<br>Grass Tree                                                                                                                                                                                         | Bayoo, Jeeriji<br>Mottlecar<br>Balga, Baaluk, Ballak, Balligar,<br>Balluk, Baluk, Barar, Barlock,<br>Barro, Beara, Paaluk, Paluk             | 3m x 3m W<br>Up to 5m                                                                                                                                                         | Full Sun/ Part Shade<br>Full sun<br>Full sun                                                                                                                                                             | NA<br>Red<br>White/Cream                                                                                                                                                                  | NA<br>Spring/Summer<br>Spring/Summer                                                      |                   |
|                                                |                                 | Xanthorrhoea gracilis<br>Xanthorrhoea brunonis                                                                                                                                                                                                                                                                     | Grassful Grass Tree<br>Grass Tree                                                                                                                                                                                             | Mimidi                                                                                                                                       | Up to 2.0m<br>Up to 1.5m                                                                                                                                                      | Full sun<br>Full sun                                                                                                                                                                                     | White/Cream<br>White/Cream                                                                                                                                                                | Spring/Summer<br>Winter/Spring                                                            |                   |
|                                                | Small Shrubs & Orchids          | Boronia crenulata  ^^ Diuris corymbosa  ^^ Caladena flava Chorizema dicksonii Grevillea thelmanniana Lechenaultia biloba Lechenaultia floribunda Damperia linearis Verticordia nitens Verticordia densiflora                                                                                                       | Aniseed Boronia Common Donkey Orchid Cowslip Orchid Yellow Eyed Flame Pea Spider Net Grevillea Blue Lechenaultia Free Flowering Lechenaultia Wedge Leaved Dampiera Morrison Bush Plumed Featherflower Compacted Featherflower | Kotyeningara                                                                                                                                 | 1m x 1m W<br>0.5m x 0.5m W<br>0.5m x 0.5m W<br>0.3 x 0.8m W<br>0.3m x 2m W<br>0.5m x 0.5m W<br>0.5m x 0.5m W<br>0.3m x 1m W<br>1m x 1m W<br>1m x 1m W                         | Part Shade Part Shade Part Shade Full Sun/ Part Shade Full Sun Full Sun Full Sun Full Sun/ Part Shade                | Spring/Winter Spring Spring Spring/Winter Spring/Summer Spring/Summer Spring/Summer Spring/Summer Spring/Summer Spring/Summer Spring/Summer                                               | Pink/Purple Yellow Yellow Mhite Blue Blue Blue/Purple Yellow/Orange Pink/White Pink/White |                   |
|                                                | Herbaceaous                     | Anigozanthos manglesii<br>Anigozanthos humilis<br>Dianella revoluta<br>Patersonia occidentalis                                                                                                                                                                                                                     | Kangaroo Paw<br>Kangaroo Paw<br>Flax Lily<br>Purple Flag                                                                                                                                                                      | Kurulbrang<br>Mangard                                                                                                                        | 0.9m x 0.9m W<br>0.5m x0.5m W<br>1m x 1.5m W<br>0.5m x 0.5m W                                                                                                                 | Full Sun<br>Full Sun<br>Full Sun/ Part Shade<br>Full Sun/ Part Shade                                                                                                                                     | Spring<br>Spring<br>NA<br>Spring/ Summer                                                                                                                                                  | Red/green<br>Yellow/Orange<br>NA<br>Blue/ Purple                                          |                   |
|                                                | Creepers and Groundcovers       | Banksia blechnifolia<br>Eremophila glabra 'Kalbarri Carpet'<br>Grevillea obtusifolia 'Gingin Gem'<br>Kennedia prostrata<br>Kennedia coccinea<br>Myoporum parvifolium (prostrate)                                                                                                                                   | Prostrate Banksia<br>Emu Bush<br>Spider Flower<br>Coral Vine<br>Scarlett Runner<br>Yareena                                                                                                                                    | Wollong                                                                                                                                      | 0.5m x 0.5m W<br>0.2 x 2.0m W<br>0.2 x 2.0m W<br>0.1m x 3m<br>0.1m x 3m<br>0.5m x 2m W                                                                                        | Full Sun/ Part Shade<br>Full Sun/ Part Shade                                                             | Spring<br>Spring/Summer<br>Spring/Summer<br>Spring<br>Spring/Summer                                                                                                                       | Orange<br>Orange/Yellow<br>Red/Yellow<br>Red<br>Red<br>White                              |                   |
|                                                | ^^ Denotes species not commonly | available commercially.                                                                                                                                                                                                                                                                                            |                                                                                                                                                                                                                               |                                                                                                                                              |                                                                                                                                                                               |                                                                                                                                                                                                          |                                                                                                                                                                                           |                                                                                           |                   |
| Location IRRIGATED                             | Form                            | Species                                                                                                                                                                                                                                                                                                            |                                                                                                                                                                                                                               |                                                                                                                                              | Mature Size                                                                                                                                                                   | Sun/shade                                                                                                                                                                                                | Flowering season                                                                                                                                                                          | Flower colour                                                                             | Maintenance level |
| Zone B - Irrigated Garden bed                  | Trees                           | Agonis flexuosa  Banksia illicifolia                                                                                                                                                                                                                                                                               | Peppermint                                                                                                                                                                                                                    | Wanil, Wonnow, Wonong,<br>Wannang                                                                                                            | up to 10m                                                                                                                                                                     | Full Sun Full Sun                                                                                                                                                                                        | Spring/Summer                                                                                                                                                                             | White Pink/Yellow                                                                         |                   |
|                                                |                                 | Banksia grandis                                                                                                                                                                                                                                                                                                    | Holly Leaved Banksia<br>Bull Banksia                                                                                                                                                                                          | Mungite, Poolgarla, Mangij,<br>Mungythch, Beera                                                                                              | up to 12m<br>up to 10m                                                                                                                                                        | Full Sun                                                                                                                                                                                                 | Spring/Summer<br>Spring/Summer                                                                                                                                                            | Yellow/Green                                                                              |                   |
|                                                |                                 | Banksia menziesii<br>Corymbia callophylla                                                                                                                                                                                                                                                                          | Menzies Banksia<br>Marri                                                                                                                                                                                                      | Bulgalla<br>Marri, Mari, Marril, Marree,<br>Mundup, Nandup, Nundup,<br>Kurrden, Kardan, Cardau,<br>Gardan, Grydan, Mahree,<br>Ngora, Ngumbat | up to 7m<br>Up to 40m                                                                                                                                                         | Full Sun<br>Full Sun                                                                                                                                                                                     | Autumn/ Winter<br>Summer/Autumn                                                                                                                                                           | Red/Yellow<br>Cream/Pink                                                                  |                   |
|                                                |                                 | Eucalyptus marginata  Eucalyptus todtiana                                                                                                                                                                                                                                                                          | Jarrah Coastal Blackbutt                                                                                                                                                                                                      | Jarrah, Cherring, Chiaragl,<br>Jarrail, Jarral, Jeerilya, Jeril,<br>Jerrail, Jerral, Jerryl, Yarrah<br>Dwutta, Maynee, Morl                  | up to 40m                                                                                                                                                                     | Full Sun                                                                                                                                                                                                 | Spring/Summer Summer/Autumn                                                                                                                                                               | white                                                                                     |                   |
|                                                |                                 | Eucalyptus torquata                                                                                                                                                                                                                                                                                                | Coral Gum                                                                                                                                                                                                                     | ,,,                                                                                                                                          | up to 11m                                                                                                                                                                     | Full Sun                                                                                                                                                                                                 | Spring/Summer                                                                                                                                                                             | Red/Pink/Coral                                                                            |                   |
|                                                | Shrubs and Groundcovers         | Adenanthos cygnorum Adenanthos obovatus Adenanthos cuneatus Banksia blechnifolia Beaufortia elegans Beaufortia squarossa                                                                                                                                                                                           | Common Woolly Bush<br>Woolly Bush<br>Coral Carpet<br>Prostrate Banksia<br>Bottlebush<br>Bottlebush                                                                                                                            | Buno                                                                                                                                         | 4m H<br>1m x 1m W<br>1m x 1m W<br>0.5m x 0.5m W<br>1m x 1m W<br>2m x 2m W                                                                                                     | Full Sun<br>Full Sun<br>Full Sun<br>Full Sun/ Part Shade<br>Full Sun<br>Full Sun                                                                                                                         | NA<br>Spring/ Summer<br>Spring/ Summer<br>Spring<br>Summer<br>Summer/ Autumn                                                                                                              | NA red/orange red/orange Orange Purple Red/ Orange                                        |                   |
|                                                |                                 | Chorizema dicksonii C. quadrifidus 'clean and green' Calothamnus hirsutus Hibbertia hypericoides Hibbertia cuneiformis Grevillea olivacea Grevillea crithmifolia (prostrate) Lechenaultia biloba Lechenaultia floribunda Myoporum insulare (prostrate) Pimelea ferruginea/rosea Ricinocarpus tuberculatus 'Pencil' | Yellow Eyed Flame Pea Bottlebush Hairy Claw Flower Yellow Buttercup Guinea Flower Olive Grevillea Grevillea Blue Lechenaultia Free Flowering Lechenaultia Yareena Pink Rice Flower Wedding Bush                               |                                                                                                                                              | 2.5m x 2.5m W<br>1.5m x 1.5m W<br>1.5m x 1.5m W<br>1.5m x 1.5m W<br>3.0m x 3.0m<br>0.3m x 2m W<br>0.5m x 0.5m W<br>0.5m x 0.5m W<br>0.5m x 2m W<br>0.5 x 0.5mW<br>2.5 x 1.5mW | Full Sun/ Part Shade Full Sun Full Sun/ Part Shade Full Sun/ Part Shade Full Sun/ Part Shade Full Sun Full Sun Full Sun Full Sun/ Part Shade Full Sun/ Part Shade Full Sun Full Sun/ Part Shade Full Sun | Spring/ Summer<br>Spring/ Summer<br>Spring/Summer<br>Spring/Summer<br>Winter/Spring<br>Spring/Winter<br>Spring/Summer<br>Spring/Summer<br>Spring/Summer<br>Spring/Winter<br>Spring/Winter | Red red Yellow Yellow Red/Orange/Yellow White Blue Blue White Pink White                  |                   |
|                                                | Herbaceaous                     | Anigozanthos manglesii<br>Anigozanthos humilis<br>Conostylis aculeta<br>Conostylis candicans<br>Dianella revoluta<br>Lomandra tanika<br>Patersonia occidentalis                                                                                                                                                    | Kangaroo Paw Kangaroo Paw Spiny Cottonhead Grey Cottonhead Flax Lily Purple Flag Purple Flag                                                                                                                                  | Mangard                                                                                                                                      | 0.9x x 0.9m W<br>0.5m x0.5mW<br>0.5m x0.5mW<br>0.5m x0.5mW<br>1m x 1.5m W<br>0.5m x 0.5m W<br>0.5m x 0.5m W                                                                   | Full Sun Full Sun Full Sun Full Sun Full Sun Full Sun/ Part Shade Full Sun/ Part Shade Full Sun/ Part Shade                                                                                              | Spring Spring Spring Spring/Winter NA Spring/ Summer Spring/ Summer                                                                                                                       | Red/green<br>Yellow/Orange<br>Yellow<br>Yellow<br>NA<br>Blue/ Purple<br>Blue/ Purple      |                   |
|                                                | Creepers and Groundcovers       | Hardenbergia comptoniana<br>Eremophila glabra 'Kalbarri Carpet'<br>Grevillea obtusifolia 'Gingin Gem'<br>Kennedia prostrata<br>Kennedia coccinea                                                                                                                                                                   | Native Wisteria<br>Emu Bush<br>Spider Flower<br>Coral Vine<br>Scarlett Runner                                                                                                                                                 | Koorla                                                                                                                                       | 3m x 3m<br>0.2 x 2.0m W<br>0.2 x 2.0m W<br>0.1m x 3m<br>0.1m x 3m                                                                                                             | Full Sun/ Part Shade<br>Full Sun/ Part Shade<br>Full Sun/ Part Shade<br>Full Sun/ Part Shade<br>Full Sun/ Part Shade                                                                                     | Spring/Winter<br>Spring/Summer<br>Spring/Summer<br>Spring<br>Spring                                                                                                                       | Purple<br>Orange/Yellow<br>Red/Yellow<br>Red<br>Red                                       |                   |
| Location IRRIGATED                             | Form                            | Species                                                                                                                                                                                                                                                                                                            |                                                                                                                                                                                                                               |                                                                                                                                              | Mature Size                                                                                                                                                                   | Sun/shade                                                                                                                                                                                                | Flowering season                                                                                                                                                                          | Flower colour                                                                             | Maintenance level |
| Zone B - Biofiltration Basin & Inundation Zone | Trees                           | Allocasurina fraseriana * Banksia littoralis Banksia menziesii * Melaleuca preissiana Melaleuca raphiophylla * Melaleuca lanceolata * Taxandra linearifolia                                                                                                                                                        | Fraser's Sheoak<br>Swamp Banksia<br>Menzies Banksia<br>Stout Paperbark<br>Swamp Paperbark<br>Rottnest Tea Tree<br>Swamp Peppermint                                                                                            | Kondil<br>Pungura<br>Bulgalla<br>Moonah<br>Bibool                                                                                            | up to 10m Up to 12m up to 7m Up to 8m Up to 8m Up to 5m Up to 4m                                                                                                              | Full Sun/ Part Shade Full Sun/Part Shade Full Sun Full Sun/Part Shade Full Sun/Part Shade Full Sun/Part Shade Full Sun/Part Shade Full Sun/ Part Shade                                                   | Spring/Summer<br>Autumn/Winter<br>Autumn/ Winter<br>Summer/Autumn<br>Autumn/Winter<br>Autumn/Winter<br>Autumn/Winter                                                                      | -<br>Yellow/brown<br>Red/Yellow<br>Cream/White<br>White<br>White                          |                   |
|                                                | Shrubs and Groundcovers         | ** Melaleuca laterita<br>Melalueca nesophila<br>Melalueca incana                                                                                                                                                                                                                                                   | Robin Red Breast Bush<br>Western Tea Myrtle<br>Grey Honey Myrtle                                                                                                                                                              | Mindiyet                                                                                                                                     | 0.1m x 3m<br>2.0m x 3m<br>Up to 5m                                                                                                                                            | Full Sun/ Part Shade<br>Full Sun/ Part Shade<br>Full Sun/ Part Shade                                                                                                                                     | Spring<br>Autumn/Winter<br>Autumn/Winter                                                                                                                                                  | Red<br>White<br>White                                                                     |                   |
|                                                | Shrubs and Grasses              | ** Baumea juncea * Ficinia nodosa ** Juncus pallidus ** Juncus kraussii * Lepidosperma effusum * Lepidosperma longitundinale * Lepidosperma gladiatum ** Melalueca incana                                                                                                                                          | Bare Twigrush Knotted Clubrush Pale Rush Sea Rush Riverside Sword Sedge Pithy Sword Sedge Coast Sword Sedge Grey Honey Myrtle                                                                                                 | Wuargle, Ngarnak, Kuirach<br>Yangjet<br>Tangil<br>Kerbein                                                                                    | 1m x 1m W<br>0.5m x 0.5m W<br>1.2m x 1m W<br>1.2m x 1m W<br>1.2m x 1m W<br>2.0m x 0.5m W<br>1.5m x 0.5m W<br>Up to 5m                                                         | Full sun Full sun Full sun Full Sun/ Part Shade                                                 | NA<br>NA<br>NA<br>NA<br>NA<br>NA<br>Autumn/Winter                                                                                                                                         | NA<br>NA<br>NA<br>NA<br>NA<br>NA<br>White                                                 |                   |
|                                                | •                               | ecies likely to be effective at nutrient removal                                                                                                                                                                                                                                                                   |                                                                                                                                                                                                                               |                                                                                                                                              |                                                                                                                                                                               |                                                                                                                                                                                                          |                                                                                                                                                                                           |                                                                                           |                   |

| * Indicates Western Australian species likely to be effective at nutrient removal  |
|------------------------------------------------------------------------------------|
| ** Indicates Western Australian species tested to be effective at nutrient removal |