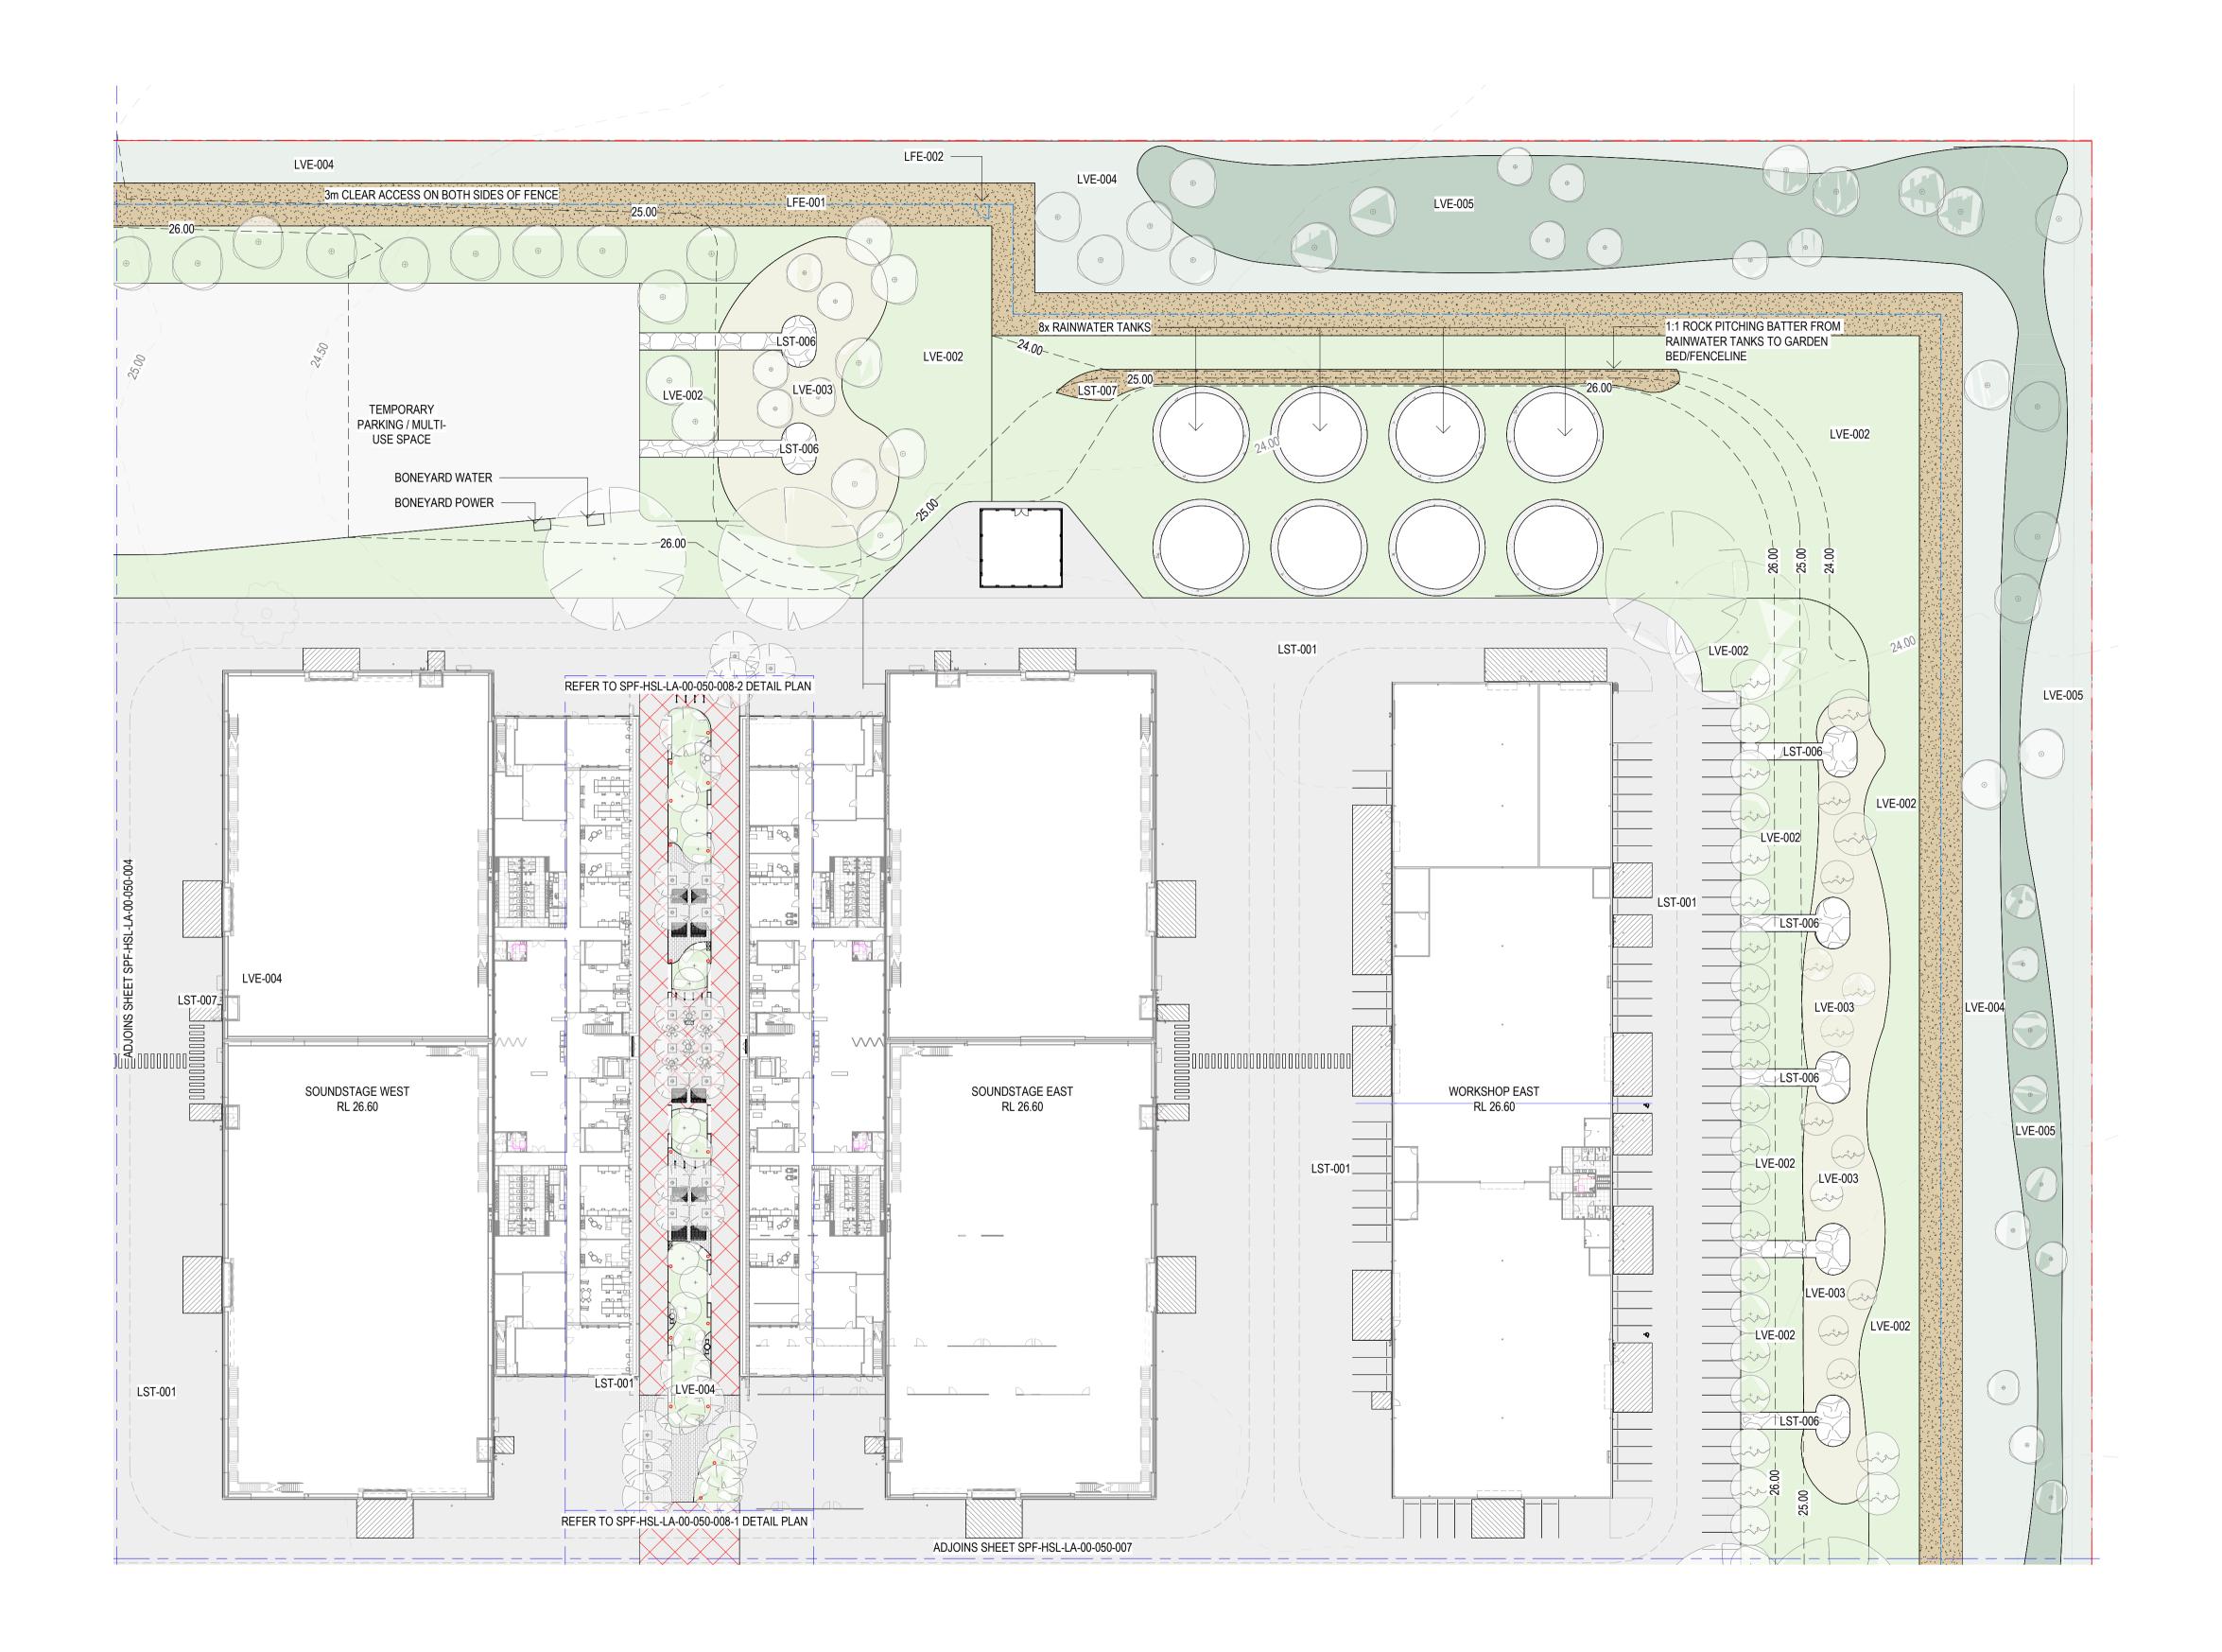

CLIENT HOME FIRE CREATIVE INDUSTRIES **PROJECT** 

SCREEN PRODUCTION FACILITY

MALAGA

# STATUS

# **DRAWING TITLE**

GENERAL ARRANGEMENT AND SET-OUT

SCALE @ A1 **REVIEWED** 1:500

**APPROVED** 

015195

DRAWING NO. REV NO. SPF-HSL-LA-00-480-006

PROJECT NO.

- 1. Do not scale drawing. Written dimensions govern
- 2. All dimensions are in millimeters unless noted otherwise
- All dimensions shall be verified on site before proceeding with the work. Hassell shall be notified in writing of any discrepancies.
- 4. This drawing must be read in conjunction with all relevant contracts, specifications and drawings
- This drawing is an uncontrolled copy. Unless noted otherwise