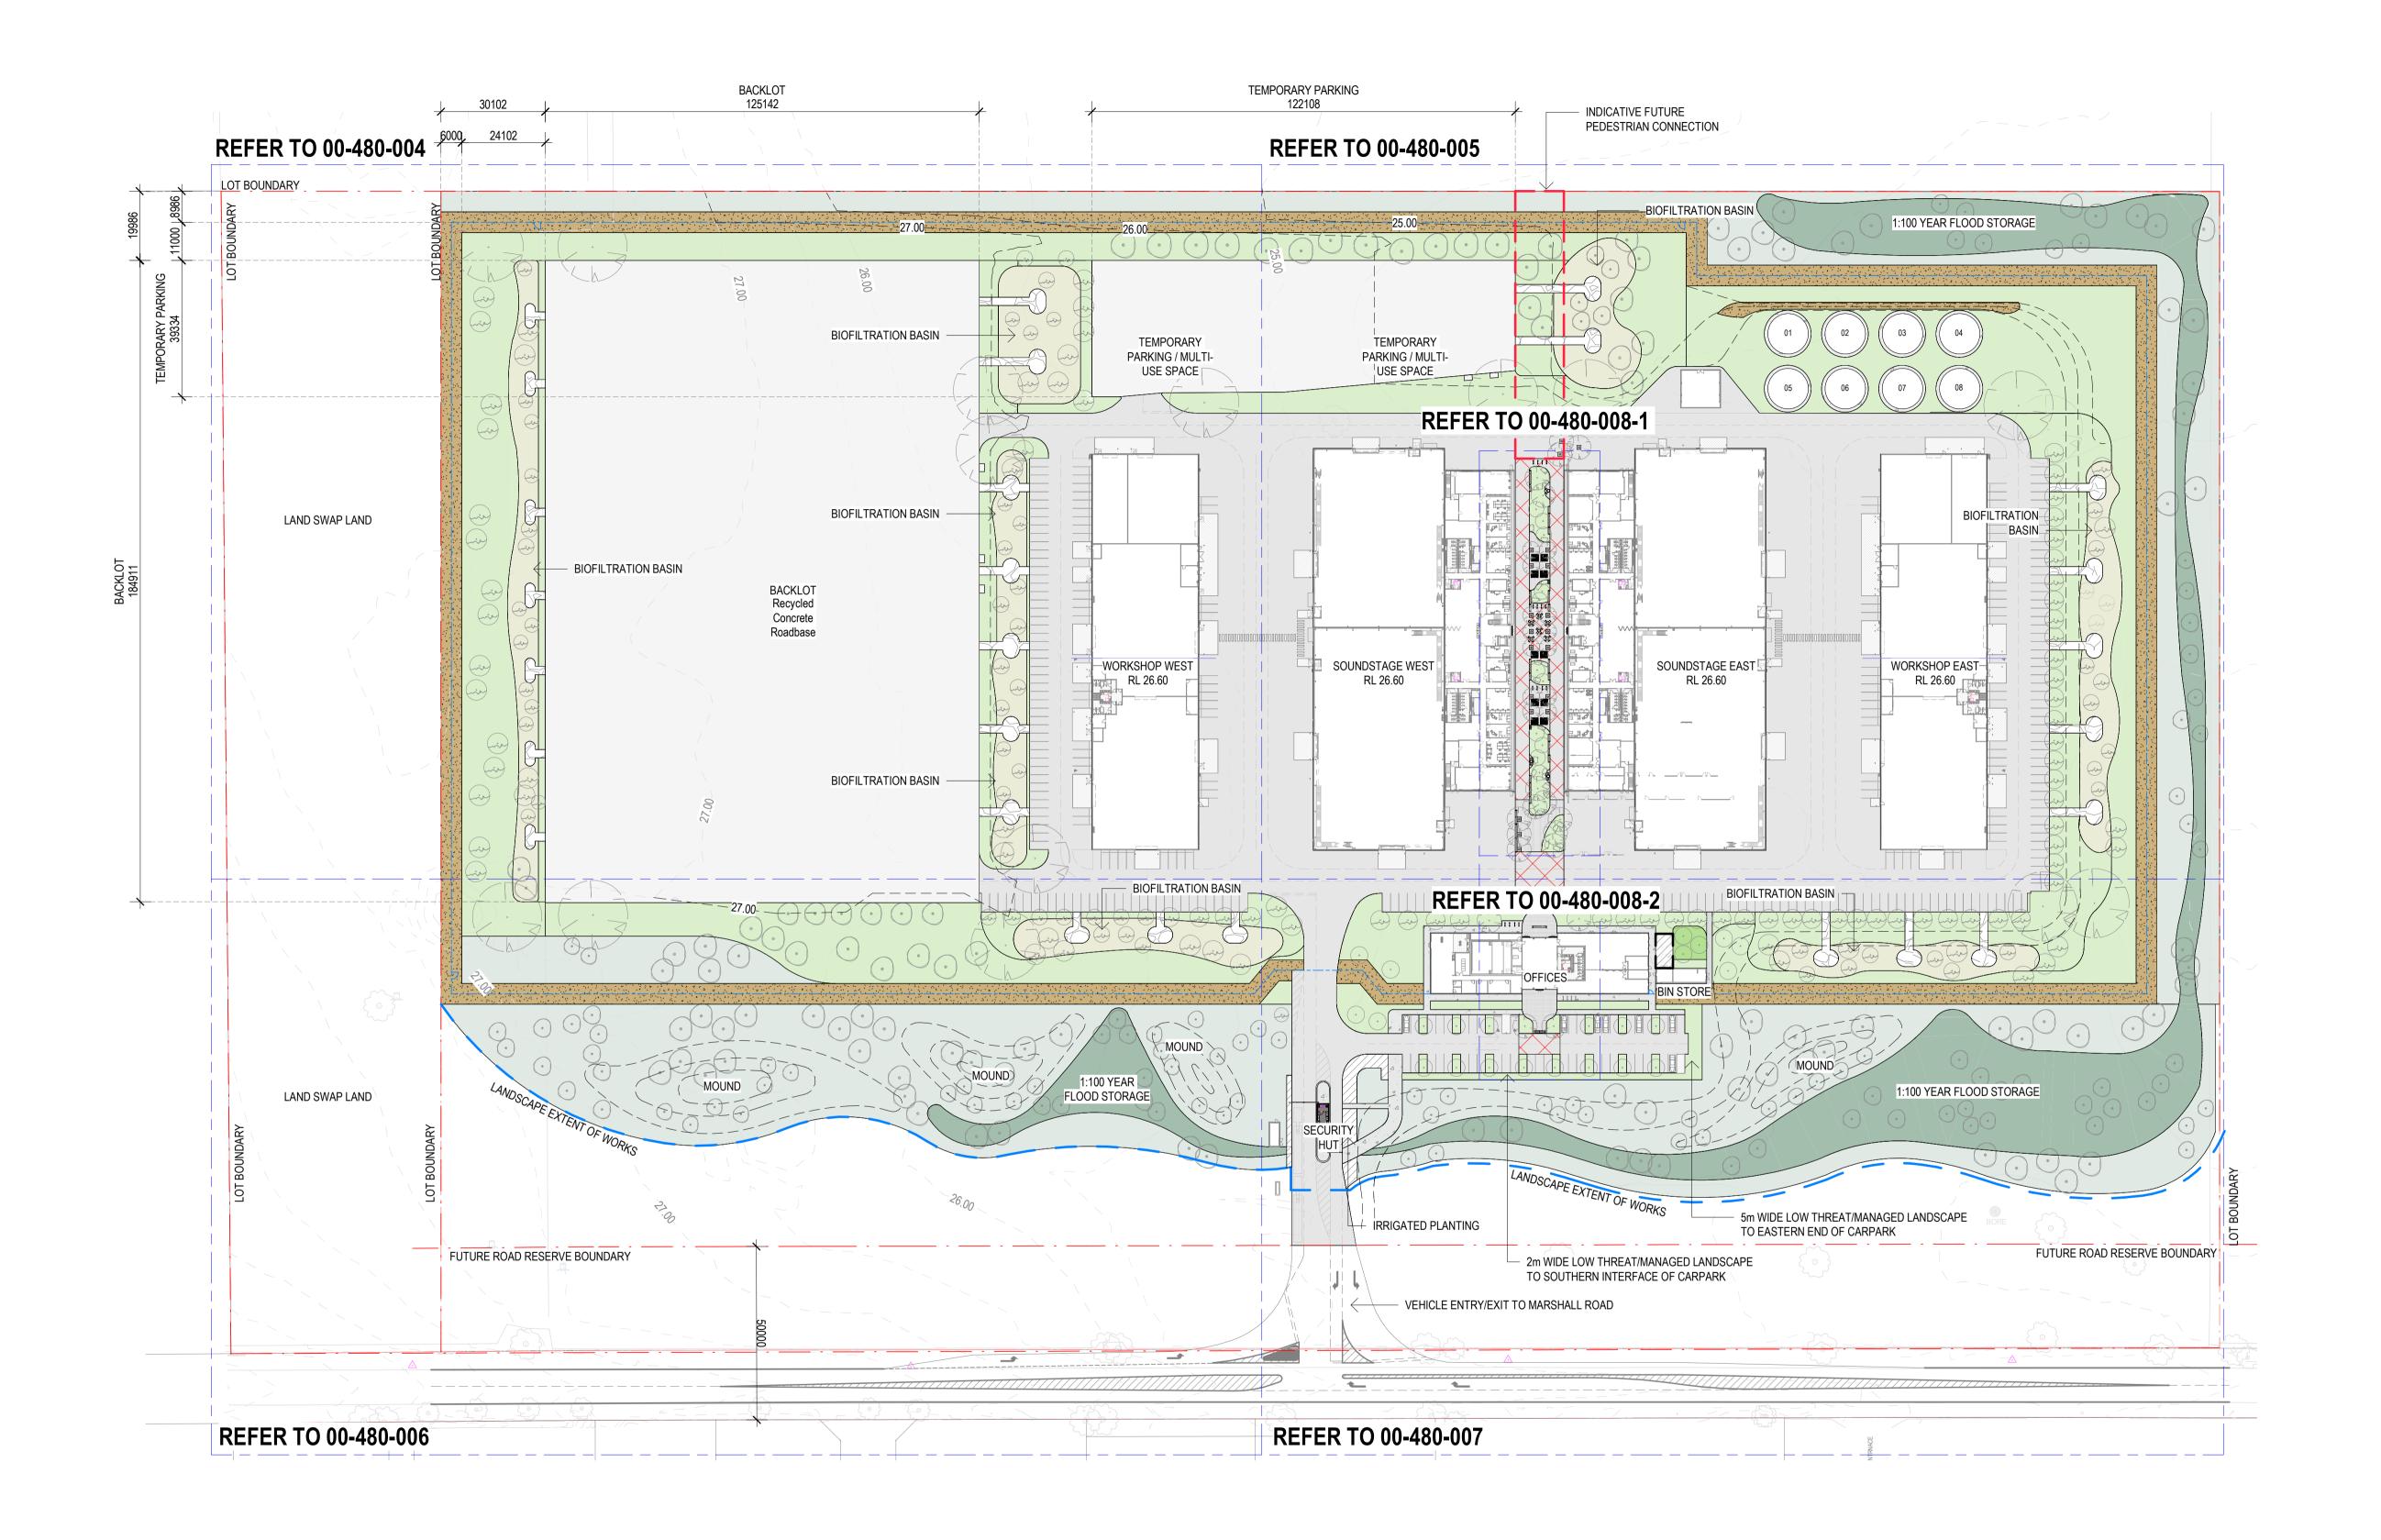

CLIENT

HOME FIRE CREATIVE INDUSTRIES

**PROJECT** 

SCREEN PRODUCTION FACILITY

MALAGA

STATUS

**DRAWING TITLE DETAIL PLANS** 

**REVIEWED** 

SCALE @ A1 1:200

**APPROVED** 

PROJECT NO. 015195

DRAWING NO. REV NO. SPF-HSL-LA-00-480-008