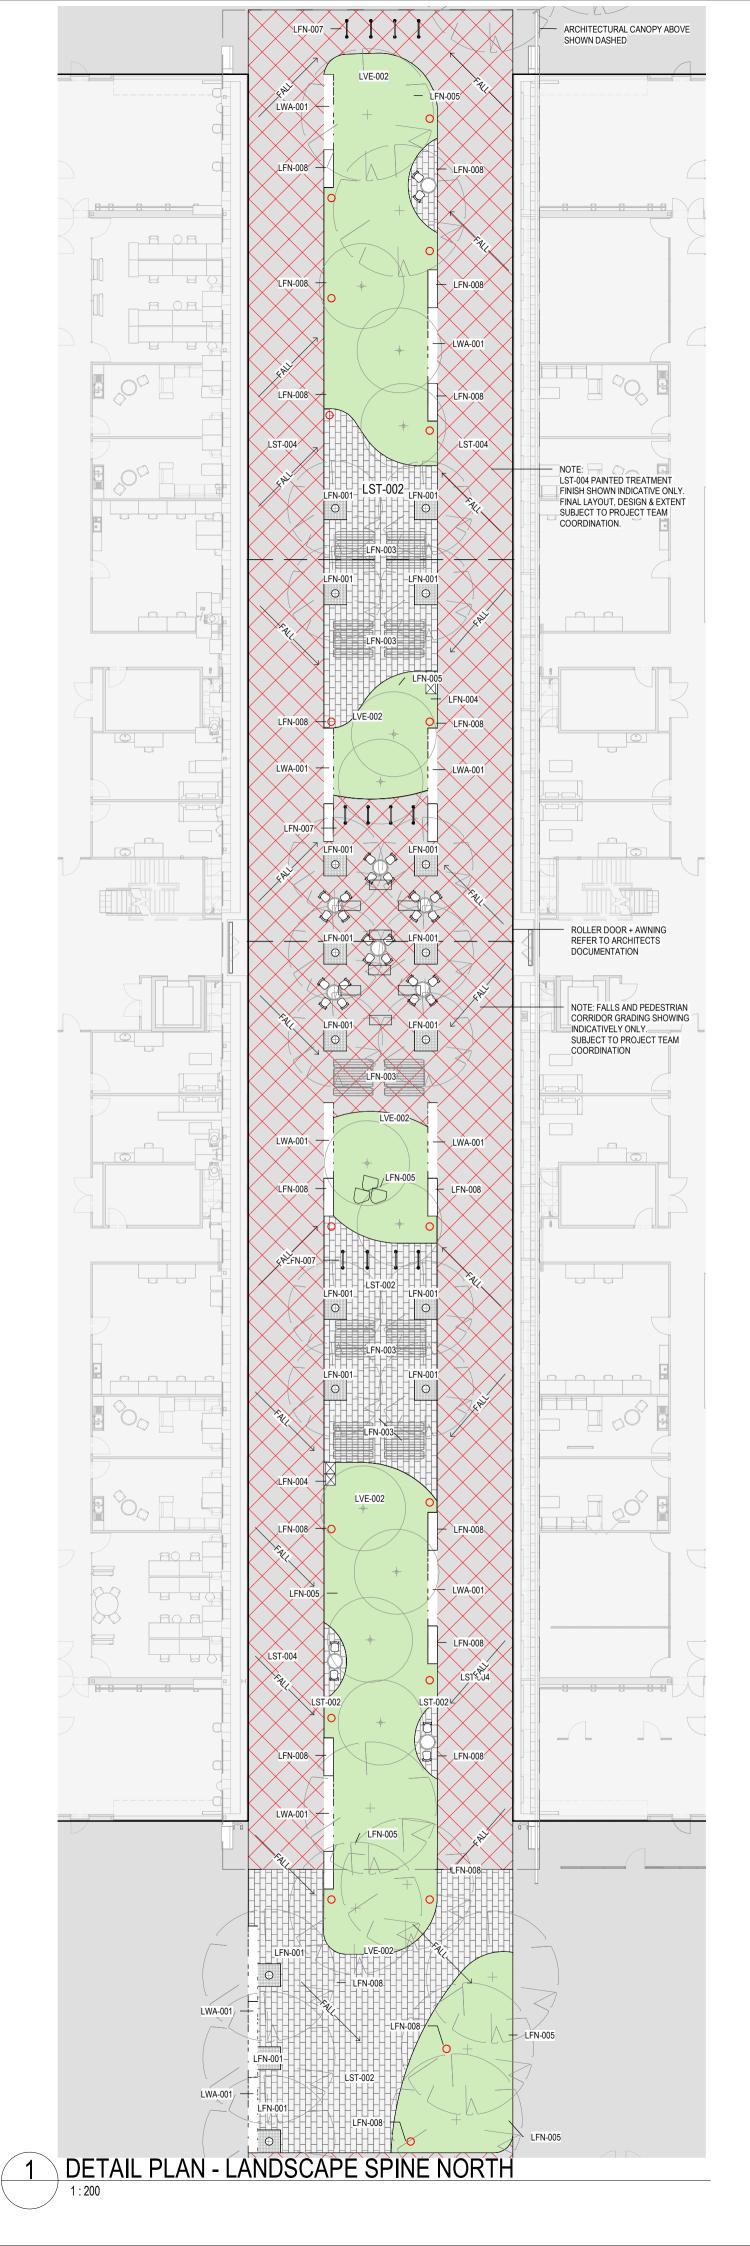

CLIENT

HOME FIRE CREATIVE INDUSTRIES

**PROJECT** 

SCREEN PRODUCTION FACILITY

MALAGA

STATUS

**DRAWING TITLE DETAIL PLANS** 

**REVIEWED** 

SCALE @ A1 1:200

**APPROVED** 

PROJECT NO. 015195

DRAWING NO. REV NO. SPF-HSL-LA-00-480-008