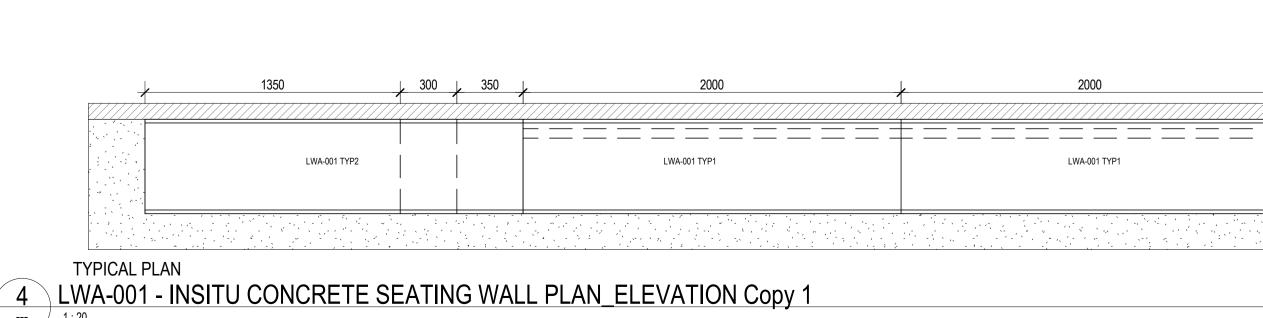

Hassell Ltd.

# **REV DESCRIPTION**

- ISSUED FOR DA
- ISSUED FOR DA

DATE 09/02/2023 09/03/2023

CONSULTANT



Hassell LTD ABN 24 007 711 435 Level 1 Commonwealth Bank Building 242 Murray Street Perth WA 6000 Australia T +61 8 6477 6000 perth@hassellstudio.com

CLIENT

HOME FIRE CREATIVE INDUSTRIES

**PROJECT** 

SCREEN PRODUCTION FACILITY

MALAGA

STATUS

**DRAWING TITLE** 

TYPICAL SECTIONS

**REVIEWED** Checker

SCALE @ A1 As indicated

**APPROVED** Approver

PROJECT NO. 015195

DRAWING NO.



DIMENSIONS

2000x500x450mm

2000x500mm, 450mm sloped to 130mm

LWA-001 SEATING WALL

WALL TYPE

LWA-001 TYP1

LAW-001 TYP2



DESIGN REFERENCE - PRE CAST CONCRETE BENCH SEAT





NOTE: RENDERED IMAGES ARE INDICATIVE ONLY

LWA-001 TYP2

LWA-001 TYP2



QUANTITY

TOTAL LENGTH

24 no.

11 no.









CONSULTANT



Hassell LTD ABN 24 007 711 435 Level 1 Commonwealth Bank Building 242 Murray Street Perth WA 6000 Australia T +61 8 6477 6000 perth@hassellstudio.com

CLIENT HOME FIRE CREATIVE INDUSTRIES **PROJECT** SCREEN PRODUCTION FACILITY

. Do not scale drawing. Written dimensions govern 2. All dimensions are in millimeters unless noted otherwise

specifications and drawings

ISSUED FOR DA ISSUED FOR DA

3. All dimensions shall be verified on site before proceeding with the work. Hassell shall be notified in writing of any discrepancies. . This drawing must be read in conjunction with all relevant contracts,

This drawing is an uncontrolled copy. Unless noted otherwise

DATE 09/02/2023

09/03/2023

© Copyright of this drawing is vested in Hassell Ltd.

STATUS

**DRAWING TITLE** WALL