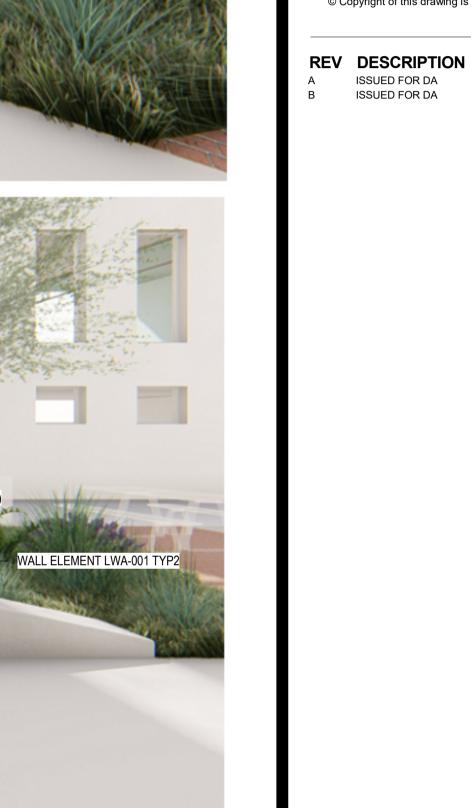

assell Ltd.

# **REV DESCRIPTION**

- ISSUED FOR DA
- ISSUED FOR DA

DATE 09/02/2023 09/03/2023

CONSULTANT



Hassell LTD ABN 24 007 711 435 Level 1 Commonwealth Bank Building 242 Murray Street Perth WA 6000 Australia T +61 8 6477 6000 perth@hassellstudio.com

CLIENT

HOME FIRE CREATIVE INDUSTRIES

**PROJECT** 

SCREEN PRODUCTION FACILITY

MALAGA

STATUS

**DRAWING TITLE** 

TYPICAL SECTIONS

**REVIEWED** Checker

SCALE @ A1 As indicated

**APPROVED** Approver

PROJECT NO. 015195

DRAWING NO.



DIMENSIONS

2000x500x450mm

2000x500mm, 450mm sloped to 130mm

LWA-001 SEATING WALL

WALL TYPE

LWA-001 TYP1

LAW-001 TYP2



DESIGN REFERENCE - PRE CAST CONCRETE BENCH SEAT





NOTE: RENDERED IMAGES ARE INDICATIVE ONLY

LWA-001 TYP2

LWA-001 TYP2



QUANTITY

TOTAL LENGTH

24 no.

11 no.









CONSULTANT



Hassell LTD ABN 24 007 711 435 Level 1 Commonwealth Bank Building 242 Murray Street Perth WA 6000 Australia T +61 8 6477 6000 perth@hassellstudio.com

CLIENT HOME FIRE CREATIVE INDUSTRIES **PROJECT** SCREEN PRODUCTION FACILITY

. Do not scale drawing. Written dimensions govern 2. All dimensions are in millimeters unless noted otherwise

specifications and drawings

ISSUED FOR DA ISSUED FOR DA

3. All dimensions shall be verified on site before proceeding with the work. Hassell shall be notified in writing of any discrepancies. . This drawing must be read in conjunction with all relevant contracts,

This drawing is an uncontrolled copy. Unless noted otherwise

DATE 09/02/2023

09/03/2023

© Copyright of this drawing is vested in Hassell Ltd.

STATUS

**DRAWING TITLE** WALL D