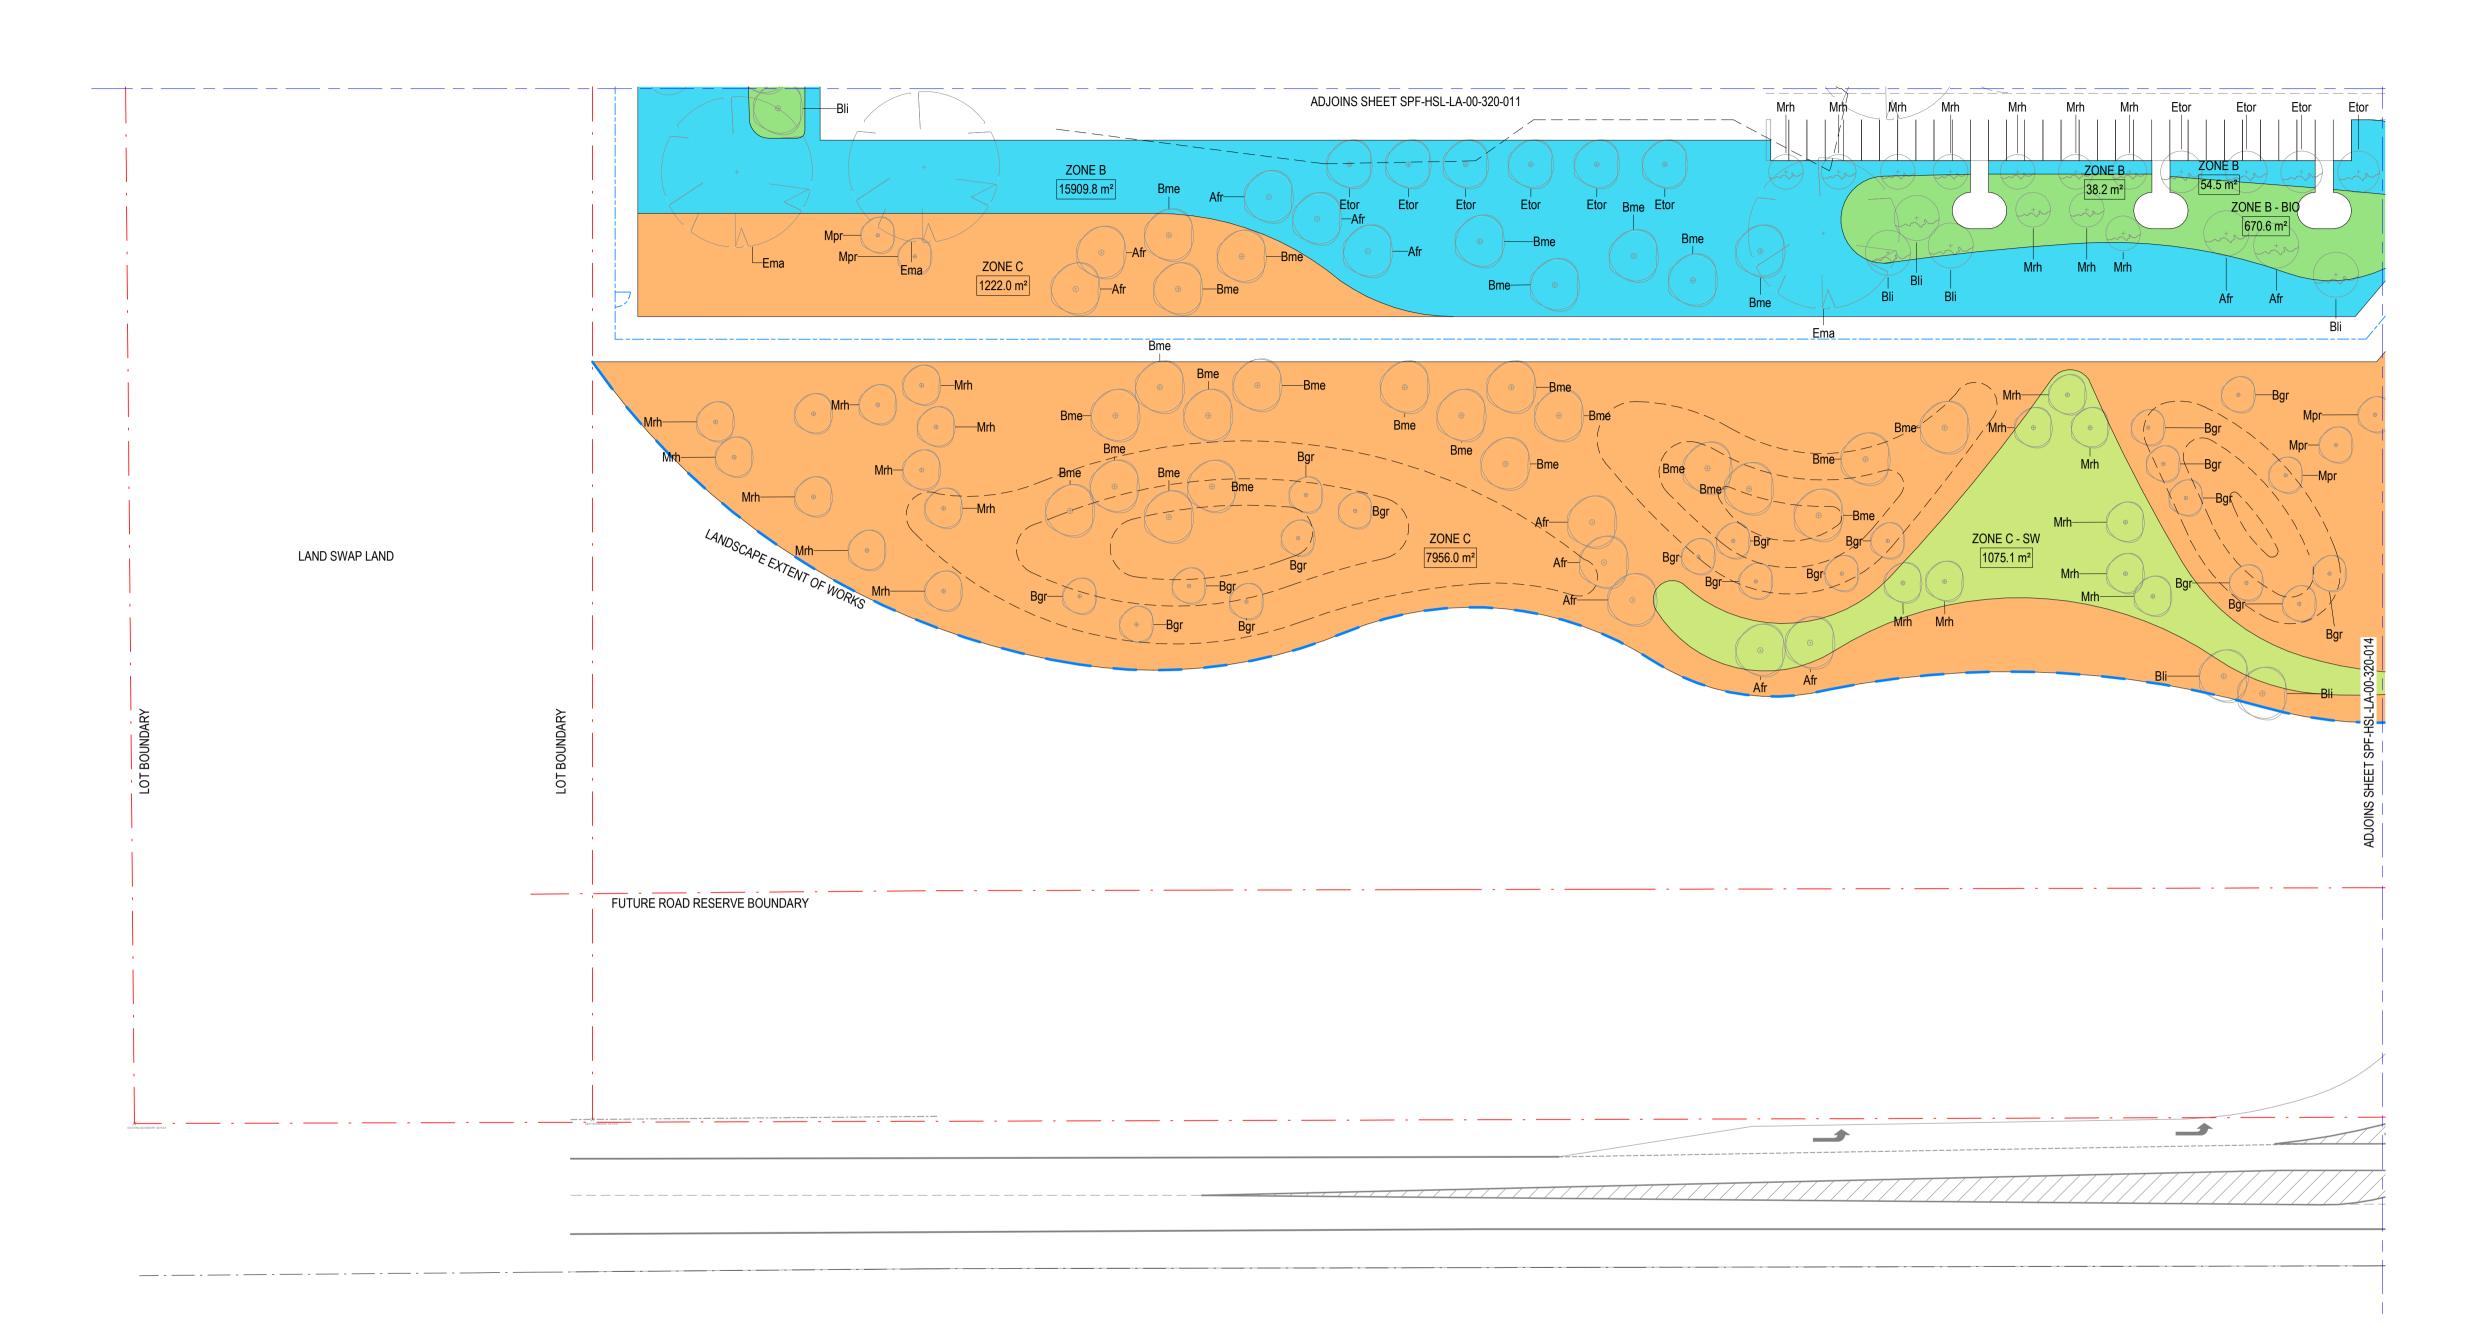

#### HOMEFIRE LANDSCAPE TREE + PLANT SPECIES LIST

| HOMEFIRE LANDSCAPE TREE +                      | PLANT SPECIES LIST              |                                                                                                                                                                                                                                                                                                                    |                                                                                                                                                                                                                               |                                                                                                                                              |                                                                                                                                                                               |                                                                                                                                                                                                          |                                                                                                                                                                                           |                                                                                           |                   |
|------------------------------------------------|---------------------------------|--------------------------------------------------------------------------------------------------------------------------------------------------------------------------------------------------------------------------------------------------------------------------------------------------------------------|-------------------------------------------------------------------------------------------------------------------------------------------------------------------------------------------------------------------------------|----------------------------------------------------------------------------------------------------------------------------------------------|-------------------------------------------------------------------------------------------------------------------------------------------------------------------------------|----------------------------------------------------------------------------------------------------------------------------------------------------------------------------------------------------------|-------------------------------------------------------------------------------------------------------------------------------------------------------------------------------------------|-------------------------------------------------------------------------------------------|-------------------|
| Location                                       | Form                            | Species                                                                                                                                                                                                                                                                                                            | Common Name                                                                                                                                                                                                                   | Indigenous Name(s)                                                                                                                           | ¹Mature Size (H x                                                                                                                                                             | 'Sun/shade                                                                                                                                                                                               | Flowering season                                                                                                                                                                          | Flower colour                                                                             | Plant Complex     |
| Zone A - Breezeway & Entry Areas               | Trees                           | Banksia attenuata<br>Eucalyptus torquata<br>Eucalyptus todtiana                                                                                                                                                                                                                                                    | Candlestick Banksia<br>Coral Gum<br>Coastal Blackbutt                                                                                                                                                                         | Biara  Dwutta, Maynee, Morl                                                                                                                  | up to 10m<br>up to 11m<br>up to 15m                                                                                                                                           | Full Sun<br>Full Sun<br>Full Sun                                                                                                                                                                         | Summer<br>Spring/Summer<br>Summer/Autumn                                                                                                                                                  | Yellow<br>Red/Pink/Coral<br>white                                                         |                   |
|                                                | Shrubs                          | Eucalyptus victrix 'Snow Queen' Melaleuca viridiflora  Acacia pulchella Adenanthos cygnorum Adenanthos obovatus Adenanthos cuneatus Banksia nivea Banksia dallanneyi                                                                                                                                               | Coolibah Coolibah  Prickly Moses Common Woolly Bush Woolly Bush Coral Carpet Honeypot Dryandra Couch Honeypot                                                                                                                 | Coolibah<br>Coolibah<br>Bulgalla<br>Bulgalla                                                                                                 | up to 8m<br>up to 8m<br>Up to 3m<br>Up to 4m<br>1m x 1m W<br>1m x 1m W<br>0.5 x 1.0m W<br>0.8 x 3.0m W                                                                        | Full Sun Full Sun/ Part Shade Full Sun                                                                                                             | Summer/Autumn Summer/Autumn  Winter/Spring NA Spring/ Summer Spring/ Summer Spring Winter/Spring                                                                                          | white white  Yellow NA red/orange red/orange Red/ Orange Orange                           |                   |
|                                                |                                 | Calytrix fraseri Calytrix flavescens Beaufortia squarossa Callistemon 'Better John Calothamnus hirsutus Hibbertia hypericoides Hypocallyma angustifolium Hypocallyma robustum Melalueca nesophila Westringia hybrid 'Blue Gem' Westringia fruiticosa 'Mundi'                                                       | Pink Summer Calytrix Yellow Starflower Sand Bottlebrush Bottlebrush Hairy Claw Flower Yellow Buttercips Pink Flowered Myrtle Swan River Myrtle Western Tea Myrtle Native Rosemary Native Rosemary                             | Koodgeed, Kudjidi                                                                                                                            | 1.5m x 1.0 W<br>0.5m x 0.5 W<br>2m x 2m W<br>0.8m x 0.8m W<br>1.5m x 1.5m W<br>1.0m x 1.0m W<br>1.5m x 1.5m W<br>Up to 3m<br>1.5m x 1m W<br>1.5m x 1m W                       | Full Sun Full Sun Full Sun Full Sun/ Part Shade Full Sun/ Part Shade Full Sun/ Part Shade Full Sun Full Sun Full Sun Full Sun/ Part Shade Full Sun/ Part Shade Full Sun/ Part Shade Full Sun             | Winter/Spring Summer Summer/Autumn Spring Spring Spring/Summer Winter/Spring Winter/Spring Autumn/Winter Spring/Summer/ Winter Spring/Summer/ Winter                                      | Pink Yellow Red/ Orange Red red Yellow White/Pink White/Pink White                        |                   |
|                                                | Feature Plants                  | Macrozamia reidlei<br>Eucalyptus macrocarpa<br>Xanthorrhoea preissii                                                                                                                                                                                                                                               | Zamia Palm<br>Mottlecah<br>Grass Tree                                                                                                                                                                                         | Bayoo, Jeeriji<br>Mottlecar<br>Balga, Baaluk, Ballak, Balligar,<br>Balluk, Baluk, Barar, Barlock,<br>Barro, Beara, Paaluk, Paluk             | 3m x 3m W<br>Up to 5m                                                                                                                                                         | Full Sun/ Part Shade<br>Full sun<br>Full sun                                                                                                                                                             | NA<br>Red<br>White/Cream                                                                                                                                                                  | NA<br>Spring/Summer<br>Spring/Summer                                                      |                   |
|                                                |                                 | Xanthorrhoea gracilis<br>Xanthorrhoea brunonis                                                                                                                                                                                                                                                                     | Grassful Grass Tree<br>Grass Tree                                                                                                                                                                                             | Mimidi                                                                                                                                       | Up to 2.0m<br>Up to 1.5m                                                                                                                                                      | Full sun<br>Full sun                                                                                                                                                                                     | White/Cream<br>White/Cream                                                                                                                                                                | Spring/Summer<br>Winter/Spring                                                            |                   |
|                                                | Small Shrubs & Orchids          | Boronia crenulata  ^^ Diuris corymbosa  ^^ Caladena flava Chorizema dicksonii Grevillea thelmanniana Lechenaultia biloba Lechenaultia floribunda Damperia linearis Verticordia nitens Verticordia densiflora                                                                                                       | Aniseed Boronia Common Donkey Orchid Cowslip Orchid Yellow Eyed Flame Pea Spider Net Grevillea Blue Lechenaultia Free Flowering Lechenaultia Wedge Leaved Dampiera Morrison Bush Plumed Featherflower Compacted Featherflower | Kotyeningara                                                                                                                                 | 1m x 1m W<br>0.5m x 0.5m W<br>0.5m x 0.5m W<br>0.3 x 0.8m W<br>0.3m x 2m W<br>0.5m x 0.5m W<br>0.5m x 0.5m W<br>0.3m x 1m W<br>1m x 1m W<br>1m x 1m W                         | Part Shade Part Shade Part Shade Full Sun/ Part Shade Full Sun Full Sun Full Sun Full Sun/ Part Shade                | Spring/Winter Spring Spring Spring/Winter Spring/Summer Spring/Summer Spring/Summer Spring/Summer Spring/Summer Spring/Summer Spring/Summer                                               | Pink/Purple Yellow Yellow Mhite Blue Blue Blue/Purple Yellow/Orange Pink/White Pink/White |                   |
|                                                | Herbaceaous                     | Anigozanthos manglesii<br>Anigozanthos humilis<br>Dianella revoluta<br>Patersonia occidentalis                                                                                                                                                                                                                     | Kangaroo Paw<br>Kangaroo Paw<br>Flax Lily<br>Purple Flag                                                                                                                                                                      | Kurulbrang<br>Mangard                                                                                                                        | 0.9m x 0.9m W<br>0.5m x0.5m W<br>1m x 1.5m W<br>0.5m x 0.5m W                                                                                                                 | Full Sun<br>Full Sun<br>Full Sun/ Part Shade<br>Full Sun/ Part Shade                                                                                                                                     | Spring<br>Spring<br>NA<br>Spring/ Summer                                                                                                                                                  | Red/green<br>Yellow/Orange<br>NA<br>Blue/ Purple                                          |                   |
|                                                | Creepers and Groundcovers       | Banksia blechnifolia<br>Eremophila glabra 'Kalbarri Carpet'<br>Grevillea obtusifolia 'Gingin Gem'<br>Kennedia prostrata<br>Kennedia coccinea<br>Myoporum parvifolium (prostrate)                                                                                                                                   | Prostrate Banksia<br>Emu Bush<br>Spider Flower<br>Coral Vine<br>Scarlett Runner<br>Yareena                                                                                                                                    | Wollong                                                                                                                                      | 0.5m x 0.5m W<br>0.2 x 2.0m W<br>0.2 x 2.0m W<br>0.1m x 3m<br>0.1m x 3m<br>0.5m x 2m W                                                                                        | Full Sun/ Part Shade<br>Full Sun/ Part Shade                                                             | Spring<br>Spring/Summer<br>Spring/Summer<br>Spring<br>Spring/Summer                                                                                                                       | Orange<br>Orange/Yellow<br>Red/Yellow<br>Red<br>Red<br>White                              |                   |
|                                                | ^^ Denotes species not commonly | available commercially.                                                                                                                                                                                                                                                                                            |                                                                                                                                                                                                                               |                                                                                                                                              |                                                                                                                                                                               |                                                                                                                                                                                                          |                                                                                                                                                                                           |                                                                                           |                   |
| Location IRRIGATED                             | Form                            | Species                                                                                                                                                                                                                                                                                                            |                                                                                                                                                                                                                               |                                                                                                                                              | Mature Size                                                                                                                                                                   | Sun/shade                                                                                                                                                                                                | Flowering season                                                                                                                                                                          | Flower colour                                                                             | Maintenance level |
| Zone B - Irrigated Garden bed                  | Trees                           | Agonis flexuosa  Banksia illicifolia                                                                                                                                                                                                                                                                               | Peppermint                                                                                                                                                                                                                    | Wanil, Wonnow, Wonong,<br>Wannang                                                                                                            | up to 10m                                                                                                                                                                     | Full Sun Full Sun                                                                                                                                                                                        | Spring/Summer                                                                                                                                                                             | White Pink/Yellow                                                                         |                   |
|                                                |                                 | Banksia grandis                                                                                                                                                                                                                                                                                                    | Holly Leaved Banksia<br>Bull Banksia                                                                                                                                                                                          | Mungite, Poolgarla, Mangij,<br>Mungythch, Beera                                                                                              | up to 12m<br>up to 10m                                                                                                                                                        | Full Sun                                                                                                                                                                                                 | Spring/Summer<br>Spring/Summer                                                                                                                                                            | Yellow/Green                                                                              |                   |
|                                                |                                 | Banksia menziesii<br>Corymbia callophylla                                                                                                                                                                                                                                                                          | Menzies Banksia<br>Marri                                                                                                                                                                                                      | Bulgalla<br>Marri, Mari, Marril, Marree,<br>Mundup, Nandup, Nundup,<br>Kurrden, Kardan, Cardau,<br>Gardan, Grydan, Mahree,<br>Ngora, Ngumbat | up to 7m<br>Up to 40m                                                                                                                                                         | Full Sun<br>Full Sun                                                                                                                                                                                     | Autumn/ Winter<br>Summer/Autumn                                                                                                                                                           | Red/Yellow<br>Cream/Pink                                                                  |                   |
|                                                |                                 | Eucalyptus marginata  Eucalyptus todtiana                                                                                                                                                                                                                                                                          | Jarrah Coastal Blackbutt                                                                                                                                                                                                      | Jarrah, Cherring, Chiaragl,<br>Jarrail, Jarral, Jeerilya, Jeril,<br>Jerrail, Jerral, Jerryl, Yarrah<br>Dwutta, Maynee, Morl                  | up to 40m                                                                                                                                                                     | Full Sun                                                                                                                                                                                                 | Spring/Summer Summer/Autumn                                                                                                                                                               | white                                                                                     |                   |
|                                                |                                 | Eucalyptus torquata                                                                                                                                                                                                                                                                                                | Coral Gum                                                                                                                                                                                                                     | ,,,                                                                                                                                          | up to 11m                                                                                                                                                                     | Full Sun                                                                                                                                                                                                 | Spring/Summer                                                                                                                                                                             | Red/Pink/Coral                                                                            |                   |
|                                                | Shrubs and Groundcovers         | Adenanthos cygnorum Adenanthos obovatus Adenanthos cuneatus Banksia blechnifolia Beaufortia elegans Beaufortia squarossa                                                                                                                                                                                           | Common Woolly Bush<br>Woolly Bush<br>Coral Carpet<br>Prostrate Banksia<br>Bottlebush<br>Bottlebush                                                                                                                            | Buno                                                                                                                                         | 4m H<br>1m x 1m W<br>1m x 1m W<br>0.5m x 0.5m W<br>1m x 1m W<br>2m x 2m W                                                                                                     | Full Sun<br>Full Sun<br>Full Sun<br>Full Sun/ Part Shade<br>Full Sun<br>Full Sun                                                                                                                         | NA<br>Spring/ Summer<br>Spring/ Summer<br>Spring<br>Summer<br>Summer/ Autumn                                                                                                              | NA red/orange red/orange Orange Purple Red/ Orange                                        |                   |
|                                                |                                 | Chorizema dicksonii C. quadrifidus 'clean and green' Calothamnus hirsutus Hibbertia hypericoides Hibbertia cuneiformis Grevillea olivacea Grevillea crithmifolia (prostrate) Lechenaultia biloba Lechenaultia floribunda Myoporum insulare (prostrate) Pimelea ferruginea/rosea Ricinocarpus tuberculatus 'Pencil' | Yellow Eyed Flame Pea Bottlebush Hairy Claw Flower Yellow Buttercup Guinea Flower Olive Grevillea Grevillea Blue Lechenaultia Free Flowering Lechenaultia Yareena Pink Rice Flower Wedding Bush                               |                                                                                                                                              | 2.5m x 2.5m W<br>1.5m x 1.5m W<br>1.5m x 1.5m W<br>1.5m x 1.5m W<br>3.0m x 3.0m<br>0.3m x 2m W<br>0.5m x 0.5m W<br>0.5m x 0.5m W<br>0.5m x 2m W<br>0.5 x 0.5mW<br>2.5 x 1.5mW | Full Sun/ Part Shade Full Sun Full Sun/ Part Shade Full Sun/ Part Shade Full Sun/ Part Shade Full Sun Full Sun Full Sun Full Sun/ Part Shade Full Sun/ Part Shade Full Sun Full Sun/ Part Shade Full Sun | Spring/ Summer<br>Spring/ Summer<br>Spring/Summer<br>Spring/Summer<br>Winter/Spring<br>Spring/Winter<br>Spring/Summer<br>Spring/Summer<br>Spring/Summer<br>Spring/Winter<br>Spring/Winter | Red red Yellow Yellow Red/Orange/Yellow White Blue Blue White Pink White                  |                   |
|                                                | Herbaceaous                     | Anigozanthos manglesii<br>Anigozanthos humilis<br>Conostylis aculeta<br>Conostylis candicans<br>Dianella revoluta<br>Lomandra tanika<br>Patersonia occidentalis                                                                                                                                                    | Kangaroo Paw Kangaroo Paw Spiny Cottonhead Grey Cottonhead Flax Lily Purple Flag Purple Flag                                                                                                                                  | Mangard                                                                                                                                      | 0.9x x 0.9m W<br>0.5m x0.5mW<br>0.5m x0.5mW<br>0.5m x0.5mW<br>1m x 1.5m W<br>0.5m x 0.5m W<br>0.5m x 0.5m W                                                                   | Full Sun Full Sun Full Sun Full Sun Full Sun Full Sun/ Part Shade Full Sun/ Part Shade Full Sun/ Part Shade                                                                                              | Spring Spring Spring Spring/Winter NA Spring/ Summer Spring/ Summer                                                                                                                       | Red/green<br>Yellow/Orange<br>Yellow<br>Yellow<br>NA<br>Blue/ Purple<br>Blue/ Purple      |                   |
|                                                | Creepers and Groundcovers       | Hardenbergia comptoniana<br>Eremophila glabra 'Kalbarri Carpet'<br>Grevillea obtusifolia 'Gingin Gem'<br>Kennedia prostrata<br>Kennedia coccinea                                                                                                                                                                   | Native Wisteria<br>Emu Bush<br>Spider Flower<br>Coral Vine<br>Scarlett Runner                                                                                                                                                 | Koorla                                                                                                                                       | 3m x 3m<br>0.2 x 2.0m W<br>0.2 x 2.0m W<br>0.1m x 3m<br>0.1m x 3m                                                                                                             | Full Sun/ Part Shade<br>Full Sun/ Part Shade<br>Full Sun/ Part Shade<br>Full Sun/ Part Shade<br>Full Sun/ Part Shade                                                                                     | Spring/Winter<br>Spring/Summer<br>Spring/Summer<br>Spring<br>Spring                                                                                                                       | Purple<br>Orange/Yellow<br>Red/Yellow<br>Red<br>Red                                       |                   |
| Location IRRIGATED                             | Form                            | Species                                                                                                                                                                                                                                                                                                            |                                                                                                                                                                                                                               |                                                                                                                                              | Mature Size                                                                                                                                                                   | Sun/shade                                                                                                                                                                                                | Flowering season                                                                                                                                                                          | Flower colour                                                                             | Maintenance level |
| Zone B - Biofiltration Basin & Inundation Zone | Trees                           | Allocasurina fraseriana * Banksia littoralis Banksia menziesii * Melaleuca preissiana Melaleuca raphiophylla * Melaleuca lanceolata * Taxandra linearifolia                                                                                                                                                        | Fraser's Sheoak<br>Swamp Banksia<br>Menzies Banksia<br>Stout Paperbark<br>Swamp Paperbark<br>Rottnest Tea Tree<br>Swamp Peppermint                                                                                            | Kondil<br>Pungura<br>Bulgalla<br>Moonah<br>Bibool                                                                                            | up to 10m Up to 12m up to 7m Up to 8m Up to 8m Up to 5m Up to 4m                                                                                                              | Full Sun/ Part Shade Full Sun/Part Shade Full Sun Full Sun/Part Shade Full Sun/Part Shade Full Sun/Part Shade Full Sun/Part Shade Full Sun/ Part Shade                                                   | Spring/Summer<br>Autumn/Winter<br>Autumn/ Winter<br>Summer/Autumn<br>Autumn/Winter<br>Autumn/Winter<br>Autumn/Winter                                                                      | -<br>Yellow/brown<br>Red/Yellow<br>Cream/White<br>White<br>White                          |                   |
|                                                | Shrubs and Groundcovers         | ** Melaleuca laterita<br>Melalueca nesophila<br>Melalueca incana                                                                                                                                                                                                                                                   | Robin Red Breast Bush<br>Western Tea Myrtle<br>Grey Honey Myrtle                                                                                                                                                              | Mindiyet                                                                                                                                     | 0.1m x 3m<br>2.0m x 3m<br>Up to 5m                                                                                                                                            | Full Sun/ Part Shade<br>Full Sun/ Part Shade<br>Full Sun/ Part Shade                                                                                                                                     | Spring<br>Autumn/Winter<br>Autumn/Winter                                                                                                                                                  | Red<br>White<br>White                                                                     |                   |
|                                                | Shrubs and Grasses              | ** Baumea juncea * Ficinia nodosa ** Juncus pallidus ** Juncus kraussii * Lepidosperma effusum * Lepidosperma longitundinale * Lepidosperma gladiatum ** Melalueca incana                                                                                                                                          | Bare Twigrush Knotted Clubrush Pale Rush Sea Rush Riverside Sword Sedge Pithy Sword Sedge Coast Sword Sedge Grey Honey Myrtle                                                                                                 | Wuargle, Ngarnak, Kuirach<br>Yangjet<br>Tangil<br>Kerbein                                                                                    | 1m x 1m W<br>0.5m x 0.5m W<br>1.2m x 1m W<br>1.2m x 1m W<br>1.2m x 1m W<br>2.0m x 0.5m W<br>1.5m x 0.5m W<br>Up to 5m                                                         | Full sun Full sun Full sun Full Sun/ Part Shade                                                 | NA<br>NA<br>NA<br>NA<br>NA<br>NA<br>Autumn/Winter                                                                                                                                         | NA<br>NA<br>NA<br>NA<br>NA<br>NA<br>White                                                 |                   |
|                                                | •                               | ecies likely to be effective at nutrient removal                                                                                                                                                                                                                                                                   |                                                                                                                                                                                                                               |                                                                                                                                              |                                                                                                                                                                               |                                                                                                                                                                                                          |                                                                                                                                                                                           |                                                                                           |                   |

| * Indicates Western Australian species likely to be effective at nutrient removal  |
|------------------------------------------------------------------------------------|
| ** Indicates Western Australian species tested to be effective at nutrient removal |