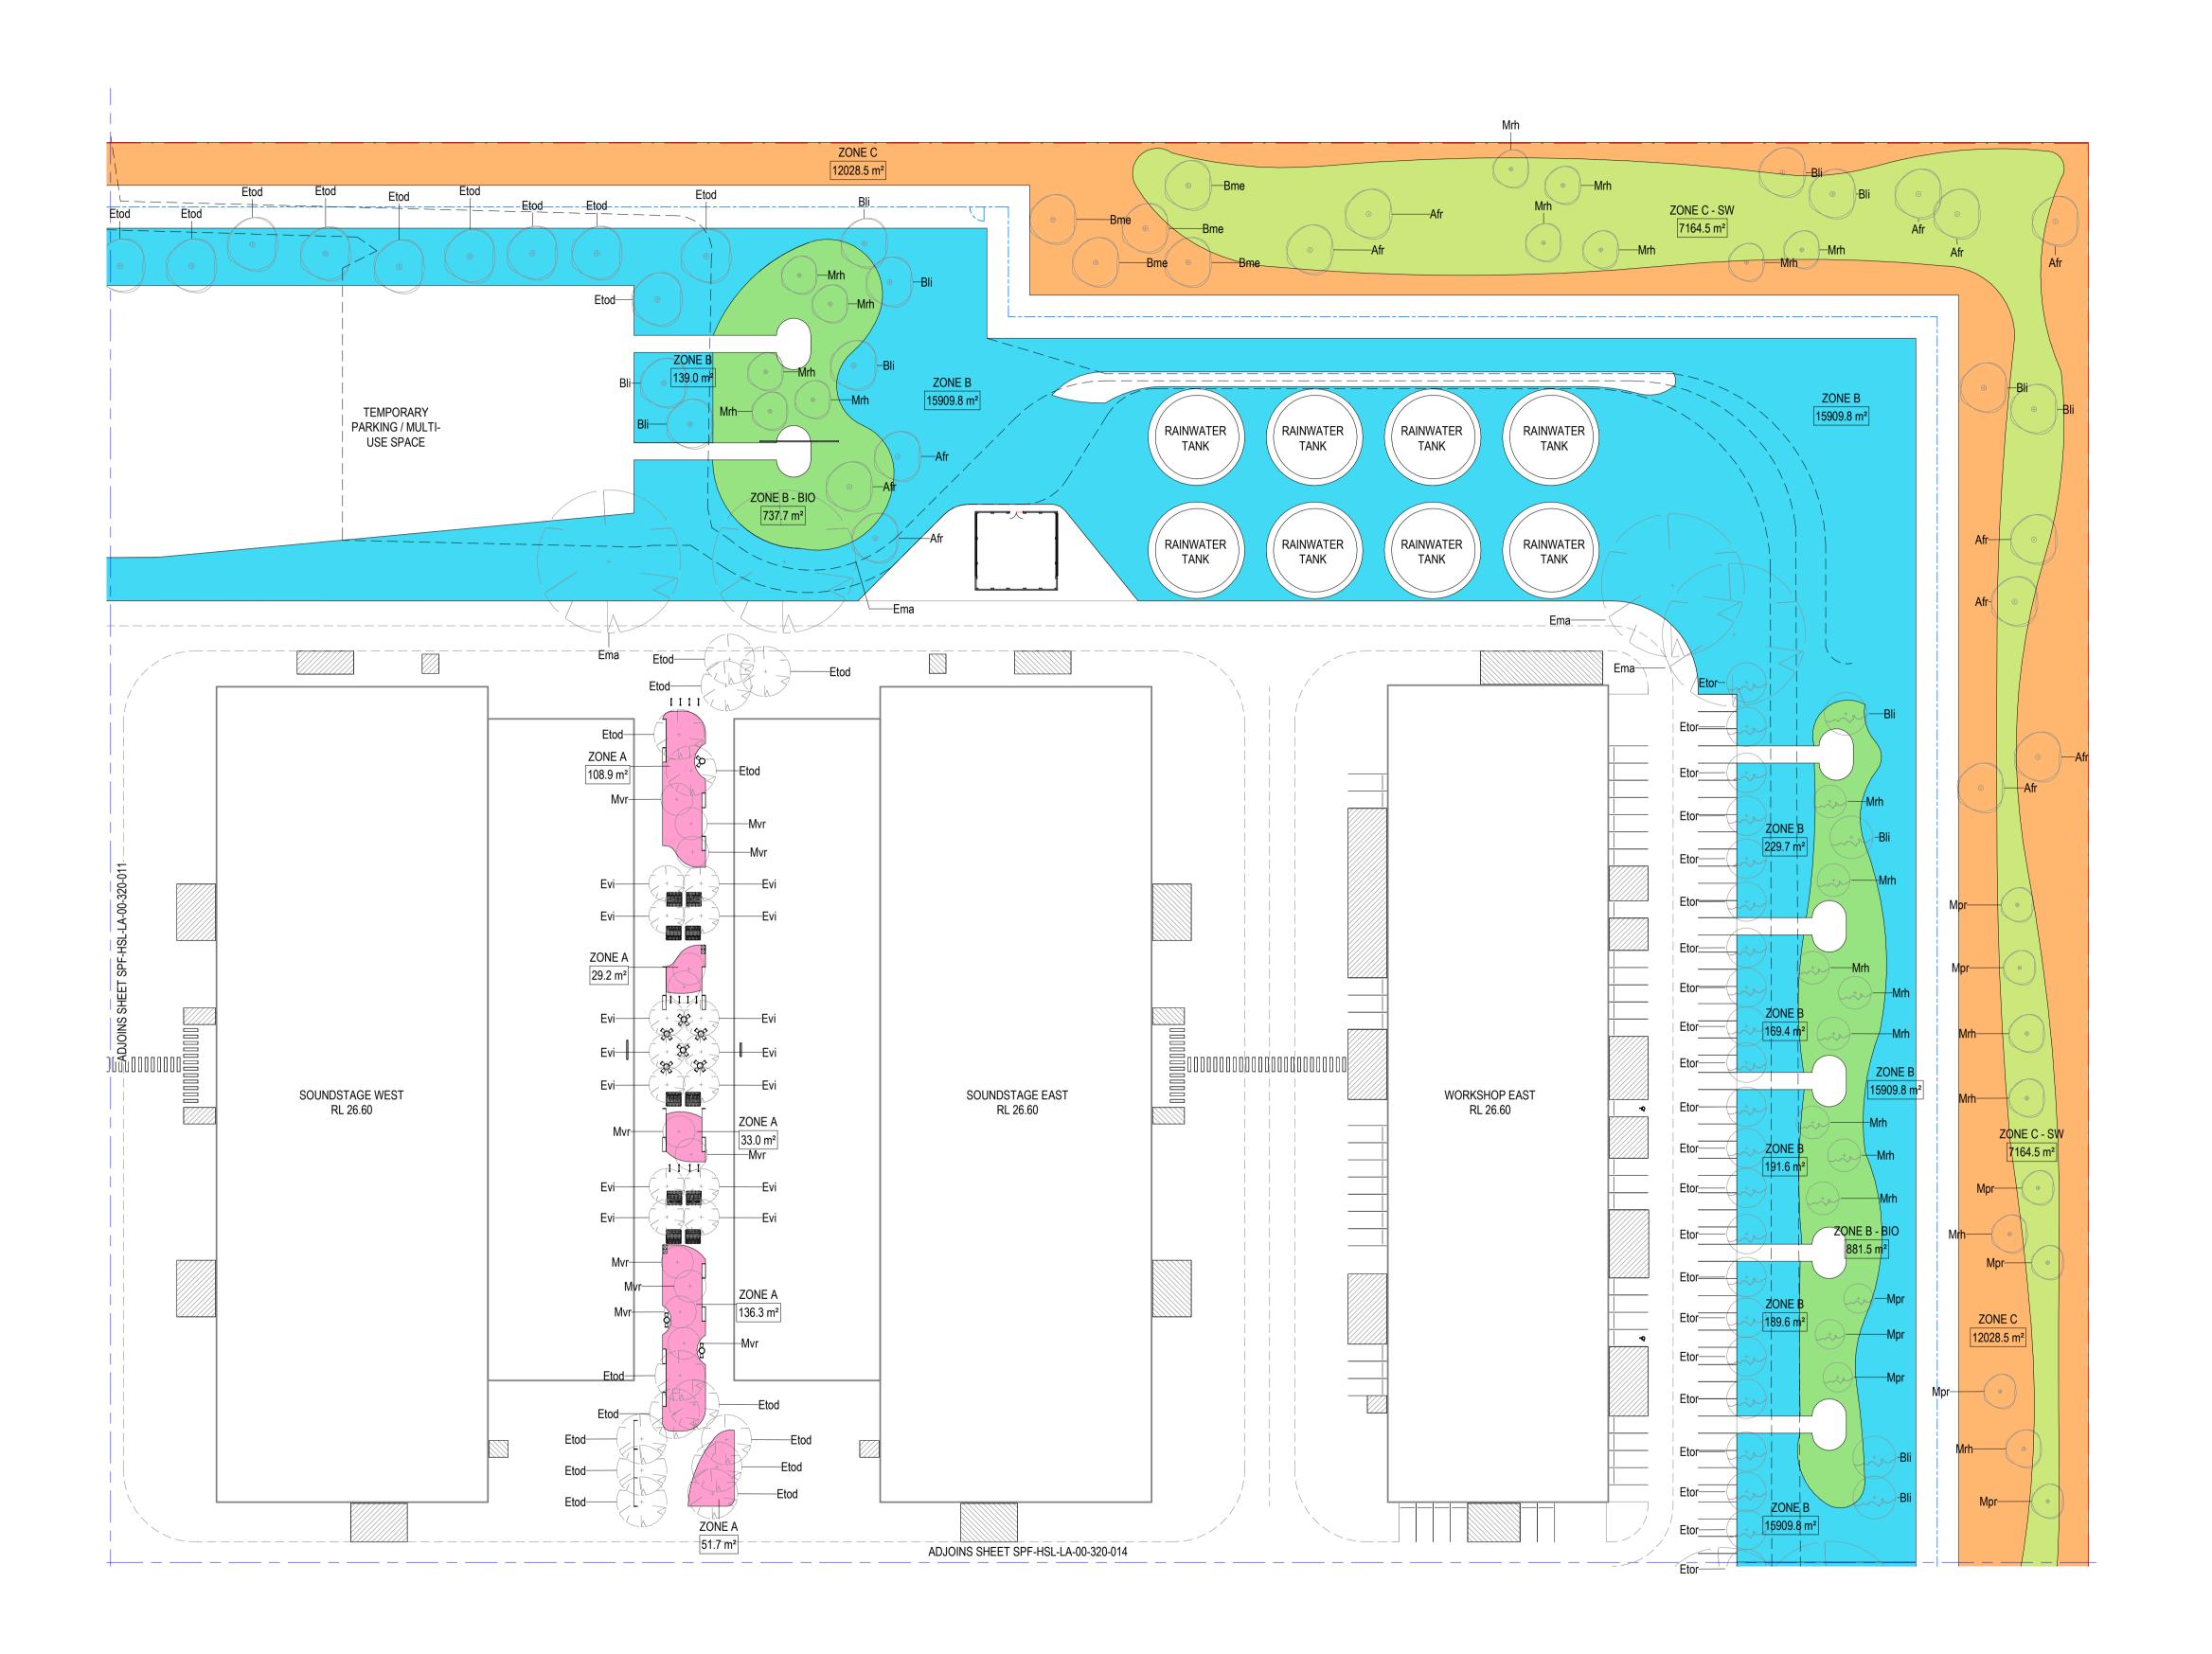

#### HOMEFIRE LANDSCAPE TREE + PLANT SPECIES LIST

| HOMEFIRE LANDSCAPE TREE +                      | PLANT SPECIES LIST              |                                                                                                                                                                                                                                                                                                                    |                                                                                                                                                                                                                               |                                                                                                                                              |                                                                                                                                                                               |                                                                                                                                                                                                          |                                                                                                                                                                                           |                                                                                           |                   |
|------------------------------------------------|---------------------------------|--------------------------------------------------------------------------------------------------------------------------------------------------------------------------------------------------------------------------------------------------------------------------------------------------------------------|-------------------------------------------------------------------------------------------------------------------------------------------------------------------------------------------------------------------------------|----------------------------------------------------------------------------------------------------------------------------------------------|-------------------------------------------------------------------------------------------------------------------------------------------------------------------------------|----------------------------------------------------------------------------------------------------------------------------------------------------------------------------------------------------------|-------------------------------------------------------------------------------------------------------------------------------------------------------------------------------------------|-------------------------------------------------------------------------------------------|-------------------|
| Location                                       | Form                            | Species                                                                                                                                                                                                                                                                                                            | Common Name                                                                                                                                                                                                                   | Indigenous Name(s)                                                                                                                           | ¹Mature Size (H x                                                                                                                                                             | 'Sun/shade                                                                                                                                                                                               | Flowering season                                                                                                                                                                          | Flower colour                                                                             | Plant Complex     |
| Zone A - Breezeway & Entry Areas               | Trees                           | Banksia attenuata<br>Eucalyptus torquata<br>Eucalyptus todtiana                                                                                                                                                                                                                                                    | Candlestick Banksia<br>Coral Gum<br>Coastal Blackbutt                                                                                                                                                                         | Biara  Dwutta, Maynee, Morl                                                                                                                  | up to 10m<br>up to 11m<br>up to 15m                                                                                                                                           | Full Sun<br>Full Sun<br>Full Sun                                                                                                                                                                         | Summer<br>Spring/Summer<br>Summer/Autumn                                                                                                                                                  | Yellow<br>Red/Pink/Coral<br>white                                                         |                   |
|                                                | Shrubs                          | Eucalyptus victrix 'Snow Queen' Melaleuca viridiflora  Acacia pulchella Adenanthos cygnorum Adenanthos obovatus Adenanthos cuneatus Banksia nivea Banksia dallanneyi                                                                                                                                               | Coolibah Coolibah  Prickly Moses Common Woolly Bush Woolly Bush Coral Carpet Honeypot Dryandra Couch Honeypot                                                                                                                 | Coolibah<br>Coolibah<br>Bulgalla<br>Bulgalla                                                                                                 | up to 8m<br>up to 8m<br>Up to 3m<br>Up to 4m<br>1m x 1m W<br>1m x 1m W<br>0.5 x 1.0m W<br>0.8 x 3.0m W                                                                        | Full Sun Full Sun/ Part Shade Full Sun                                                                                                             | Summer/Autumn Summer/Autumn  Winter/Spring NA Spring/ Summer Spring/ Summer Spring Winter/Spring                                                                                          | white white  Yellow NA red/orange red/orange Red/ Orange Orange                           |                   |
|                                                |                                 | Calytrix fraseri Calytrix flavescens Beaufortia squarossa Callistemon 'Better John Calothamnus hirsutus Hibbertia hypericoides Hypocallyma angustifolium Hypocallyma robustum Melalueca nesophila Westringia hybrid 'Blue Gem' Westringia fruiticosa 'Mundi'                                                       | Pink Summer Calytrix Yellow Starflower Sand Bottlebrush Bottlebrush Hairy Claw Flower Yellow Buttercips Pink Flowered Myrtle Swan River Myrtle Western Tea Myrtle Native Rosemary Native Rosemary                             | Koodgeed, Kudjidi                                                                                                                            | 1.5m x 1.0 W<br>0.5m x 0.5 W<br>2m x 2m W<br>0.8m x 0.8m W<br>1.5m x 1.5m W<br>1.0m x 1.0m W<br>1.5m x 1.5m W<br>Up to 3m<br>1.5m x 1m W<br>1.5m x 1m W                       | Full Sun Full Sun Full Sun Full Sun/ Part Shade Full Sun/ Part Shade Full Sun/ Part Shade Full Sun Full Sun Full Sun Full Sun/ Part Shade Full Sun/ Part Shade Full Sun/ Part Shade Full Sun             | Winter/Spring Summer Summer/Autumn Spring Spring Spring/Summer Winter/Spring Winter/Spring Autumn/Winter Spring/Summer/ Winter Spring/Summer/ Winter                                      | Pink Yellow Red/ Orange Red red Yellow White/Pink White/Pink White                        |                   |
|                                                | Feature Plants                  | Macrozamia reidlei<br>Eucalyptus macrocarpa<br>Xanthorrhoea preissii                                                                                                                                                                                                                                               | Zamia Palm<br>Mottlecah<br>Grass Tree                                                                                                                                                                                         | Bayoo, Jeeriji<br>Mottlecar<br>Balga, Baaluk, Ballak, Balligar,<br>Balluk, Baluk, Barar, Barlock,<br>Barro, Beara, Paaluk, Paluk             | 3m x 3m W<br>Up to 5m                                                                                                                                                         | Full Sun/ Part Shade<br>Full sun<br>Full sun                                                                                                                                                             | NA<br>Red<br>White/Cream                                                                                                                                                                  | NA<br>Spring/Summer<br>Spring/Summer                                                      |                   |
|                                                |                                 | Xanthorrhoea gracilis<br>Xanthorrhoea brunonis                                                                                                                                                                                                                                                                     | Grassful Grass Tree<br>Grass Tree                                                                                                                                                                                             | Mimidi                                                                                                                                       | Up to 2.0m<br>Up to 1.5m                                                                                                                                                      | Full sun<br>Full sun                                                                                                                                                                                     | White/Cream<br>White/Cream                                                                                                                                                                | Spring/Summer<br>Winter/Spring                                                            |                   |
|                                                | Small Shrubs & Orchids          | Boronia crenulata  ^^ Diuris corymbosa  ^^ Caladena flava Chorizema dicksonii Grevillea thelmanniana Lechenaultia biloba Lechenaultia floribunda Damperia linearis Verticordia nitens Verticordia densiflora                                                                                                       | Aniseed Boronia Common Donkey Orchid Cowslip Orchid Yellow Eyed Flame Pea Spider Net Grevillea Blue Lechenaultia Free Flowering Lechenaultia Wedge Leaved Dampiera Morrison Bush Plumed Featherflower Compacted Featherflower | Kotyeningara                                                                                                                                 | 1m x 1m W<br>0.5m x 0.5m W<br>0.5m x 0.5m W<br>0.3 x 0.8m W<br>0.3m x 2m W<br>0.5m x 0.5m W<br>0.5m x 0.5m W<br>0.3m x 1m W<br>1m x 1m W<br>1m x 1m W                         | Part Shade Part Shade Part Shade Full Sun/ Part Shade Full Sun Full Sun Full Sun Full Sun/ Part Shade                | Spring/Winter Spring Spring Spring/Winter Spring/Summer Spring/Summer Spring/Summer Spring/Summer Spring/Summer Spring/Summer Spring/Summer                                               | Pink/Purple Yellow Yellow Mhite Blue Blue Blue/Purple Yellow/Orange Pink/White Pink/White |                   |
|                                                | Herbaceaous                     | Anigozanthos manglesii<br>Anigozanthos humilis<br>Dianella revoluta<br>Patersonia occidentalis                                                                                                                                                                                                                     | Kangaroo Paw<br>Kangaroo Paw<br>Flax Lily<br>Purple Flag                                                                                                                                                                      | Kurulbrang<br>Mangard                                                                                                                        | 0.9m x 0.9m W<br>0.5m x0.5m W<br>1m x 1.5m W<br>0.5m x 0.5m W                                                                                                                 | Full Sun<br>Full Sun<br>Full Sun/ Part Shade<br>Full Sun/ Part Shade                                                                                                                                     | Spring<br>Spring<br>NA<br>Spring/ Summer                                                                                                                                                  | Red/green<br>Yellow/Orange<br>NA<br>Blue/ Purple                                          |                   |
|                                                | Creepers and Groundcovers       | Banksia blechnifolia<br>Eremophila glabra 'Kalbarri Carpet'<br>Grevillea obtusifolia 'Gingin Gem'<br>Kennedia prostrata<br>Kennedia coccinea<br>Myoporum parvifolium (prostrate)                                                                                                                                   | Prostrate Banksia<br>Emu Bush<br>Spider Flower<br>Coral Vine<br>Scarlett Runner<br>Yareena                                                                                                                                    | Wollong                                                                                                                                      | 0.5m x 0.5m W<br>0.2 x 2.0m W<br>0.2 x 2.0m W<br>0.1m x 3m<br>0.1m x 3m<br>0.5m x 2m W                                                                                        | Full Sun/ Part Shade<br>Full Sun/ Part Shade                                                             | Spring<br>Spring/Summer<br>Spring/Summer<br>Spring<br>Spring/Summer                                                                                                                       | Orange<br>Orange/Yellow<br>Red/Yellow<br>Red<br>Red<br>White                              |                   |
|                                                | ^^ Denotes species not commonly | available commercially.                                                                                                                                                                                                                                                                                            |                                                                                                                                                                                                                               |                                                                                                                                              |                                                                                                                                                                               |                                                                                                                                                                                                          |                                                                                                                                                                                           |                                                                                           |                   |
| Location IRRIGATED                             | Form                            | Species                                                                                                                                                                                                                                                                                                            |                                                                                                                                                                                                                               |                                                                                                                                              | Mature Size                                                                                                                                                                   | Sun/shade                                                                                                                                                                                                | Flowering season                                                                                                                                                                          | Flower colour                                                                             | Maintenance level |
| Zone B - Irrigated Garden bed                  | Trees                           | Agonis flexuosa  Banksia illicifolia                                                                                                                                                                                                                                                                               | Peppermint                                                                                                                                                                                                                    | Wanil, Wonnow, Wonong,<br>Wannang                                                                                                            | up to 10m                                                                                                                                                                     | Full Sun Full Sun                                                                                                                                                                                        | Spring/Summer                                                                                                                                                                             | White Pink/Yellow                                                                         |                   |
|                                                |                                 | Banksia grandis                                                                                                                                                                                                                                                                                                    | Holly Leaved Banksia<br>Bull Banksia                                                                                                                                                                                          | Mungite, Poolgarla, Mangij,<br>Mungythch, Beera                                                                                              | up to 12m<br>up to 10m                                                                                                                                                        | Full Sun                                                                                                                                                                                                 | Spring/Summer<br>Spring/Summer                                                                                                                                                            | Yellow/Green                                                                              |                   |
|                                                |                                 | Banksia menziesii<br>Corymbia callophylla                                                                                                                                                                                                                                                                          | Menzies Banksia<br>Marri                                                                                                                                                                                                      | Bulgalla<br>Marri, Mari, Marril, Marree,<br>Mundup, Nandup, Nundup,<br>Kurrden, Kardan, Cardau,<br>Gardan, Grydan, Mahree,<br>Ngora, Ngumbat | up to 7m<br>Up to 40m                                                                                                                                                         | Full Sun<br>Full Sun                                                                                                                                                                                     | Autumn/ Winter<br>Summer/Autumn                                                                                                                                                           | Red/Yellow<br>Cream/Pink                                                                  |                   |
|                                                |                                 | Eucalyptus marginata  Eucalyptus todtiana                                                                                                                                                                                                                                                                          | Jarrah Coastal Blackbutt                                                                                                                                                                                                      | Jarrah, Cherring, Chiaragl,<br>Jarrail, Jarral, Jeerilya, Jeril,<br>Jerrail, Jerral, Jerryl, Yarrah<br>Dwutta, Maynee, Morl                  | up to 40m                                                                                                                                                                     | Full Sun                                                                                                                                                                                                 | Spring/Summer Summer/Autumn                                                                                                                                                               | white                                                                                     |                   |
|                                                |                                 | Eucalyptus torquata                                                                                                                                                                                                                                                                                                | Coral Gum                                                                                                                                                                                                                     | ,,,                                                                                                                                          | up to 11m                                                                                                                                                                     | Full Sun                                                                                                                                                                                                 | Spring/Summer                                                                                                                                                                             | Red/Pink/Coral                                                                            |                   |
|                                                | Shrubs and Groundcovers         | Adenanthos cygnorum Adenanthos obovatus Adenanthos cuneatus Banksia blechnifolia Beaufortia elegans Beaufortia squarossa                                                                                                                                                                                           | Common Woolly Bush<br>Woolly Bush<br>Coral Carpet<br>Prostrate Banksia<br>Bottlebush<br>Bottlebush                                                                                                                            | Buno                                                                                                                                         | 4m H<br>1m x 1m W<br>1m x 1m W<br>0.5m x 0.5m W<br>1m x 1m W<br>2m x 2m W                                                                                                     | Full Sun<br>Full Sun<br>Full Sun<br>Full Sun/ Part Shade<br>Full Sun<br>Full Sun                                                                                                                         | NA<br>Spring/ Summer<br>Spring/ Summer<br>Spring<br>Summer<br>Summer/ Autumn                                                                                                              | NA red/orange red/orange Orange Purple Red/ Orange                                        |                   |
|                                                |                                 | Chorizema dicksonii C. quadrifidus 'clean and green' Calothamnus hirsutus Hibbertia hypericoides Hibbertia cuneiformis Grevillea olivacea Grevillea crithmifolia (prostrate) Lechenaultia biloba Lechenaultia floribunda Myoporum insulare (prostrate) Pimelea ferruginea/rosea Ricinocarpus tuberculatus 'Pencil' | Yellow Eyed Flame Pea Bottlebush Hairy Claw Flower Yellow Buttercup Guinea Flower Olive Grevillea Grevillea Blue Lechenaultia Free Flowering Lechenaultia Yareena Pink Rice Flower Wedding Bush                               |                                                                                                                                              | 2.5m x 2.5m W<br>1.5m x 1.5m W<br>1.5m x 1.5m W<br>1.5m x 1.5m W<br>3.0m x 3.0m<br>0.3m x 2m W<br>0.5m x 0.5m W<br>0.5m x 0.5m W<br>0.5m x 2m W<br>0.5 x 0.5mW<br>2.5 x 1.5mW | Full Sun/ Part Shade Full Sun Full Sun/ Part Shade Full Sun/ Part Shade Full Sun/ Part Shade Full Sun Full Sun Full Sun Full Sun/ Part Shade Full Sun/ Part Shade Full Sun Full Sun/ Part Shade Full Sun | Spring/ Summer<br>Spring/ Summer<br>Spring/Summer<br>Spring/Summer<br>Winter/Spring<br>Spring/Winter<br>Spring/Summer<br>Spring/Summer<br>Spring/Summer<br>Spring/Winter<br>Spring/Winter | Red red Yellow Yellow Red/Orange/Yellow White Blue Blue White Pink White                  |                   |
|                                                | Herbaceaous                     | Anigozanthos manglesii<br>Anigozanthos humilis<br>Conostylis aculeta<br>Conostylis candicans<br>Dianella revoluta<br>Lomandra tanika<br>Patersonia occidentalis                                                                                                                                                    | Kangaroo Paw Kangaroo Paw Spiny Cottonhead Grey Cottonhead Flax Lily Purple Flag Purple Flag                                                                                                                                  | Mangard                                                                                                                                      | 0.9x x 0.9m W<br>0.5m x0.5mW<br>0.5m x0.5mW<br>0.5m x0.5mW<br>1m x 1.5m W<br>0.5m x 0.5m W<br>0.5m x 0.5m W                                                                   | Full Sun Full Sun Full Sun Full Sun Full Sun Full Sun/ Part Shade Full Sun/ Part Shade Full Sun/ Part Shade                                                                                              | Spring Spring Spring Spring/Winter NA Spring/ Summer Spring/ Summer                                                                                                                       | Red/green<br>Yellow/Orange<br>Yellow<br>Yellow<br>NA<br>Blue/ Purple<br>Blue/ Purple      |                   |
|                                                | Creepers and Groundcovers       | Hardenbergia comptoniana<br>Eremophila glabra 'Kalbarri Carpet'<br>Grevillea obtusifolia 'Gingin Gem'<br>Kennedia prostrata<br>Kennedia coccinea                                                                                                                                                                   | Native Wisteria<br>Emu Bush<br>Spider Flower<br>Coral Vine<br>Scarlett Runner                                                                                                                                                 | Koorla                                                                                                                                       | 3m x 3m<br>0.2 x 2.0m W<br>0.2 x 2.0m W<br>0.1m x 3m<br>0.1m x 3m                                                                                                             | Full Sun/ Part Shade<br>Full Sun/ Part Shade<br>Full Sun/ Part Shade<br>Full Sun/ Part Shade<br>Full Sun/ Part Shade                                                                                     | Spring/Winter<br>Spring/Summer<br>Spring/Summer<br>Spring<br>Spring                                                                                                                       | Purple<br>Orange/Yellow<br>Red/Yellow<br>Red<br>Red                                       |                   |
| Location IRRIGATED                             | Form                            | Species                                                                                                                                                                                                                                                                                                            |                                                                                                                                                                                                                               |                                                                                                                                              | Mature Size                                                                                                                                                                   | Sun/shade                                                                                                                                                                                                | Flowering season                                                                                                                                                                          | Flower colour                                                                             | Maintenance level |
| Zone B - Biofiltration Basin & Inundation Zone | Trees                           | Allocasurina fraseriana * Banksia littoralis Banksia menziesii * Melaleuca preissiana Melaleuca raphiophylla * Melaleuca lanceolata * Taxandra linearifolia                                                                                                                                                        | Fraser's Sheoak<br>Swamp Banksia<br>Menzies Banksia<br>Stout Paperbark<br>Swamp Paperbark<br>Rottnest Tea Tree<br>Swamp Peppermint                                                                                            | Kondil<br>Pungura<br>Bulgalla<br>Moonah<br>Bibool                                                                                            | up to 10m Up to 12m up to 7m Up to 8m Up to 8m Up to 5m Up to 4m                                                                                                              | Full Sun/ Part Shade Full Sun/Part Shade Full Sun Full Sun/Part Shade Full Sun/Part Shade Full Sun/Part Shade Full Sun/Part Shade Full Sun/ Part Shade                                                   | Spring/Summer<br>Autumn/Winter<br>Autumn/ Winter<br>Summer/Autumn<br>Autumn/Winter<br>Autumn/Winter<br>Autumn/Winter                                                                      | -<br>Yellow/brown<br>Red/Yellow<br>Cream/White<br>White<br>White                          |                   |
|                                                | Shrubs and Groundcovers         | ** Melaleuca laterita<br>Melalueca nesophila<br>Melalueca incana                                                                                                                                                                                                                                                   | Robin Red Breast Bush<br>Western Tea Myrtle<br>Grey Honey Myrtle                                                                                                                                                              | Mindiyet                                                                                                                                     | 0.1m x 3m<br>2.0m x 3m<br>Up to 5m                                                                                                                                            | Full Sun/ Part Shade<br>Full Sun/ Part Shade<br>Full Sun/ Part Shade                                                                                                                                     | Spring<br>Autumn/Winter<br>Autumn/Winter                                                                                                                                                  | Red<br>White<br>White                                                                     |                   |
|                                                | Shrubs and Grasses              | ** Baumea juncea * Ficinia nodosa ** Juncus pallidus ** Juncus kraussii * Lepidosperma effusum * Lepidosperma longitundinale * Lepidosperma gladiatum ** Melalueca incana                                                                                                                                          | Bare Twigrush Knotted Clubrush Pale Rush Sea Rush Riverside Sword Sedge Pithy Sword Sedge Coast Sword Sedge Grey Honey Myrtle                                                                                                 | Wuargle, Ngarnak, Kuirach<br>Yangjet<br>Tangil<br>Kerbein                                                                                    | 1m x 1m W<br>0.5m x 0.5m W<br>1.2m x 1m W<br>1.2m x 1m W<br>1.2m x 1m W<br>2.0m x 0.5m W<br>1.5m x 0.5m W<br>Up to 5m                                                         | Full sun Full sun Full sun Full Sun/ Part Shade                                                 | NA<br>NA<br>NA<br>NA<br>NA<br>NA<br>Autumn/Winter                                                                                                                                         | NA<br>NA<br>NA<br>NA<br>NA<br>NA<br>White                                                 |                   |
|                                                | •                               | ecies likely to be effective at nutrient removal                                                                                                                                                                                                                                                                   |                                                                                                                                                                                                                               |                                                                                                                                              |                                                                                                                                                                               |                                                                                                                                                                                                          |                                                                                                                                                                                           |                                                                                           |                   |

| * Indicates Western Australian species likely to be effective at nutrient removal  |
|------------------------------------------------------------------------------------|
| ** Indicates Western Australian species tested to be effective at nutrient removal |