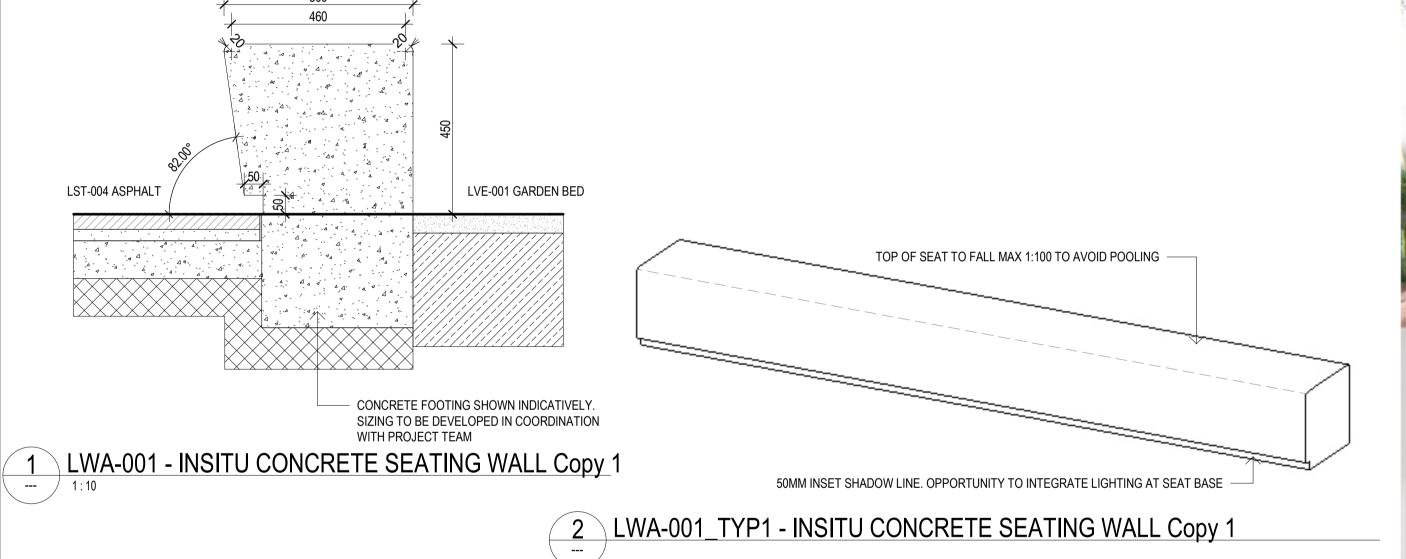

rwise © Copyright of this drawing is vested in Hassell Ltd.

# **REV DESCRIPTION**

- ISSUED FOR DA
- ISSUED FOR DA

DATE 09/02/2023 09/03/2023

CONSULTANT



Hassell LTD ABN 24 007 711 435 Level 1 Commonwealth Bank Building 242 Murray Street Perth WA 6000 Australia T +61 8 6477 6000 perth@hassellstudio.com

CLIENT

HOME FIRE CREATIVE INDUSTRIES

**PROJECT** 

SCREEN PRODUCTION FACILITY

MALAGA

STATUS

**DRAWING TITLE** 

TYPICAL SECTIONS

**REVIEWED** Checker

SCALE @ A1 As indicated

**APPROVED** Approver

PROJECT NO. 015195

DRAWING NO.



DIMENSIONS

2000x500x450mm

2000x500mm, 450mm sloped to 130mm

LWA-001 SEATING WALL

WALL TYPE

LWA-001 TYP1

LAW-001 TYP2



DESIGN REFERENCE - PRE CAST CONCRETE BENCH SEAT





NOTE: RENDERED IMAGES ARE INDICATIVE ONLY

LWA-001 TYP2

LWA-001 TYP2



QUANTITY

TOTAL LENGTH

24 no.

11 no.









CONSULTANT



Hassell LTD ABN 24 007 711 435 Level 1 Commonwealth Bank Building 242 Murray Street Perth WA 6000 Australia T +61 8 6477 6000 perth@hassellstudio.com

CLIENT HOME FIRE CREATIVE INDUSTRIES **PROJECT** SCREEN PRODUCTION FACILITY

. Do not scale drawing. Written dimensions govern 2. All dimensions are in millimeters unless noted otherwise

specifications and drawings

ISSUED FOR DA ISSUED FOR DA

3. All dimensions shall be verified on site before proceeding with the work. Hassell shall be notified in writing of any discrepancies. . This drawing must be read in conjunction with all relevant contracts,

This drawing is an uncontrolled copy. Unless noted otherwise

DATE 09/02/2023

09/03/2023

© Copyright of this drawing is vested i