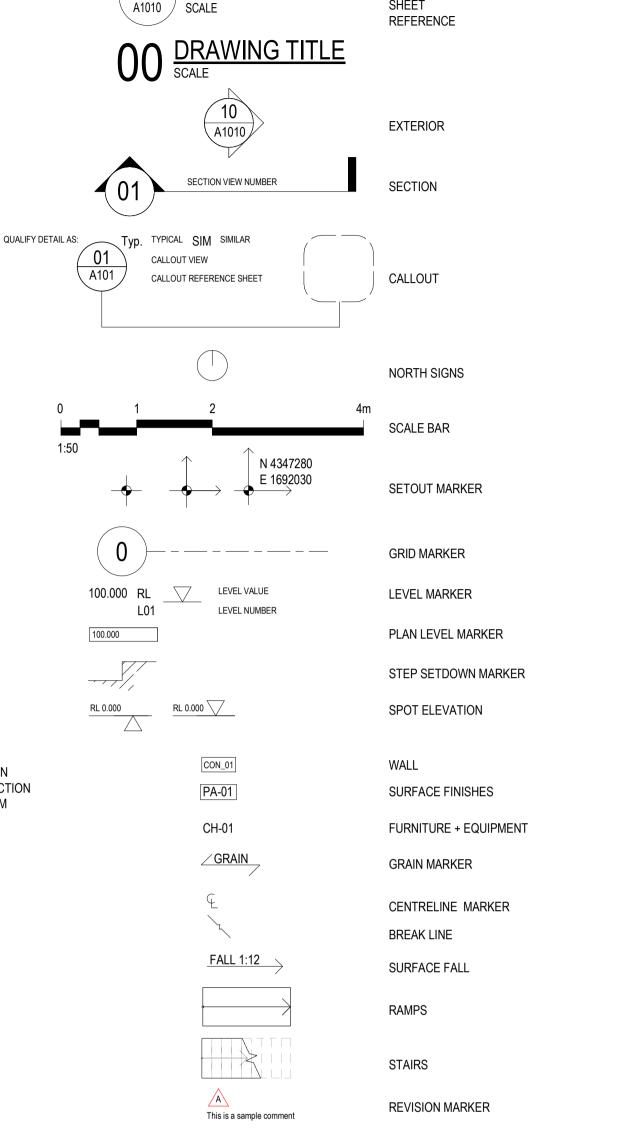

SHEET

REFERENCE

SYMBOLOGY

CODE SYMBOL

SCALE

DRAWING TITLE

REFERENCE MAP NORTH NOTES 1. Do not scale drawing. Written dimensions govern 2. All dimensions are in millimeters unless noted otherwise 3. All dimensions shall be verified on site before proceeding with the work. Hassell shall be notified in writing of any discrepancies. 4. This drawing must be read in conjunction with all relevant contracts, specifications and drawings This drawing is an uncontrolled copy. Unless noted otherwise © Copyright of this drawing is vested in Hassell Ltd. **REV DESCRIPTION** DATE ISSUED FOR DA 09/02/2023

# NOTES

- 1. Do not scale drawing. Written dimensions govern
- 2. All dimensions are in millimeters unless noted otherwise
- All dimensions shall be verified on site before proceeding with the work. Hassell shall be notified in writing of any discrepancies.
- This drawing must be read in conjunction with all relevant contracts, specifications and drawings

This drawing is an uncontrolled copy. Unless noted otherwise © Copyright of this drawing is vested in Hassell Ltd.