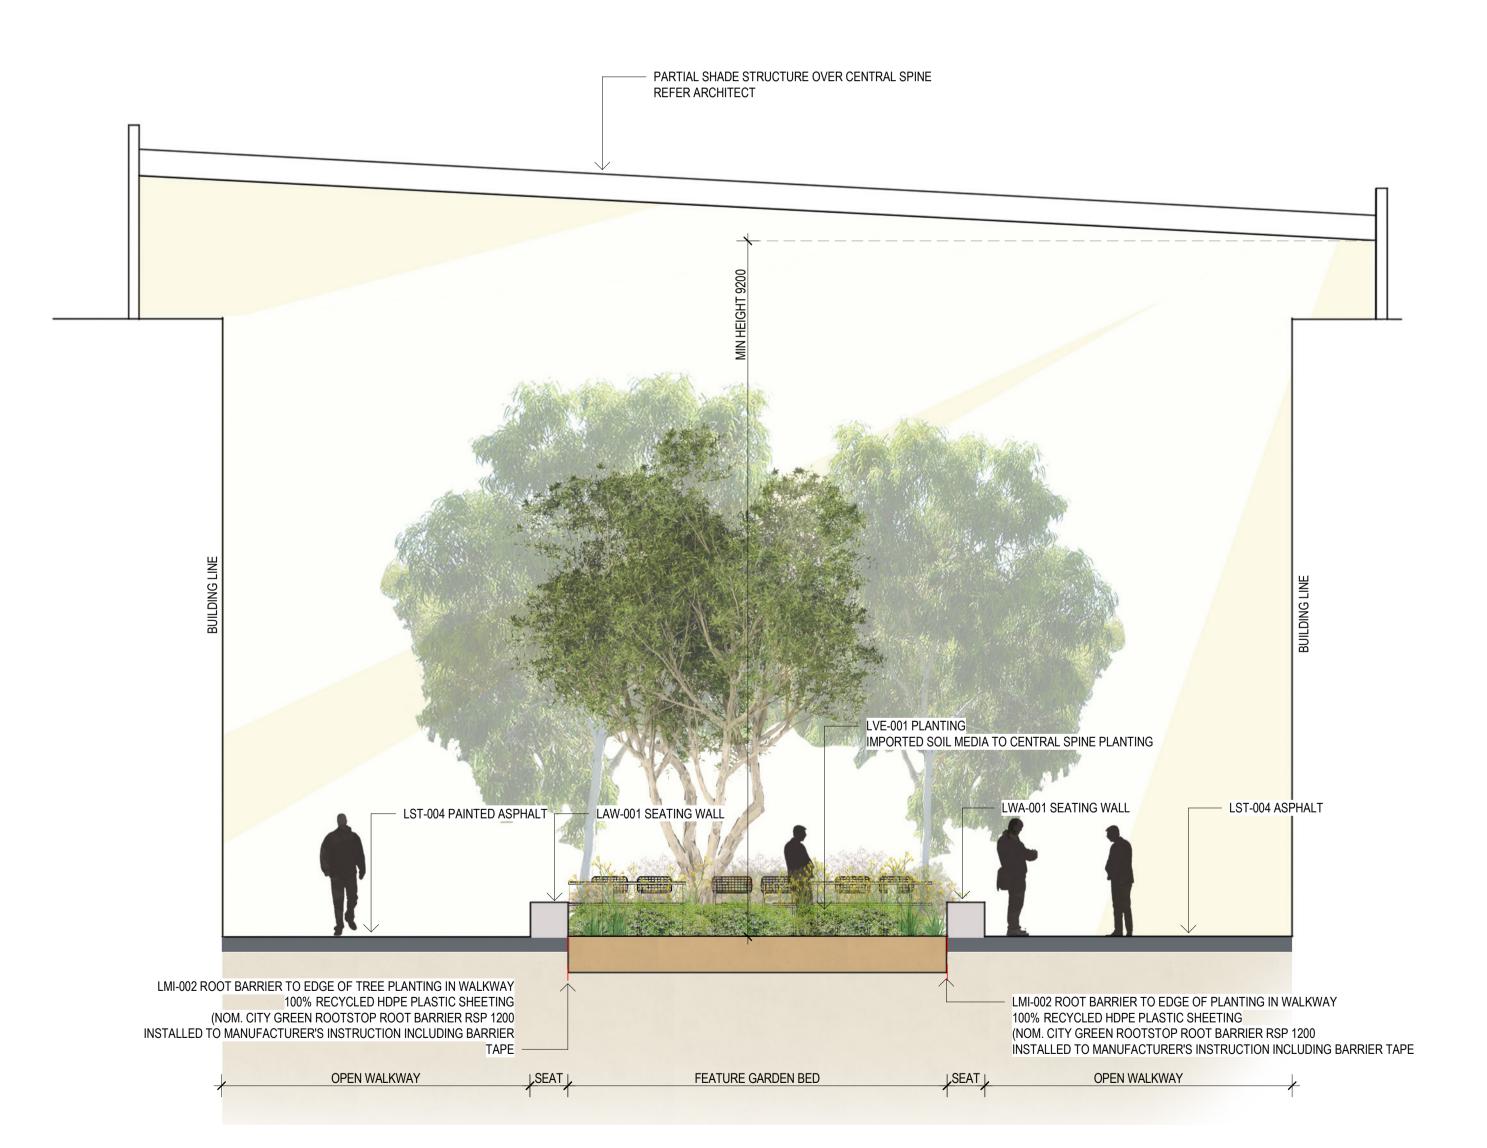

REFER SPECIFICAITION

REFER SPECIFICAITION

ST-01 SHELTER STRUCTURE ELEMENTS INCLUDE:

TIMBER BATTEN CLADDING TO ROOF AND SCREENING

CORRUGATED POLYCARBONATE ROOFING

STEEL FRAME

DESCRIPTION

VIEW NUMBER

SHEET

REFERENCE

SYMBOLOGY

CODE SYMBOL

SCALE

DRAWING TITLE

REFERENCE MAP NORTH NOTES 1. Do not scale drawing. Written dimensions govern 2. All dimensions are in millimeters unless noted otherwise 3. All dimensions shall be verified on site before proceeding with the work. Hassell shall be notified in writing of any discrepancies. 4. This drawing must be read in conjunction with all relevant contracts, specifications and drawings This drawing is an uncontrolled copy. Unless noted otherwise © Copyright of this drawing is vested in Hassell Ltd. **REV DESCRIPTION** DATE ISSUED FOR DA 09/02/2023