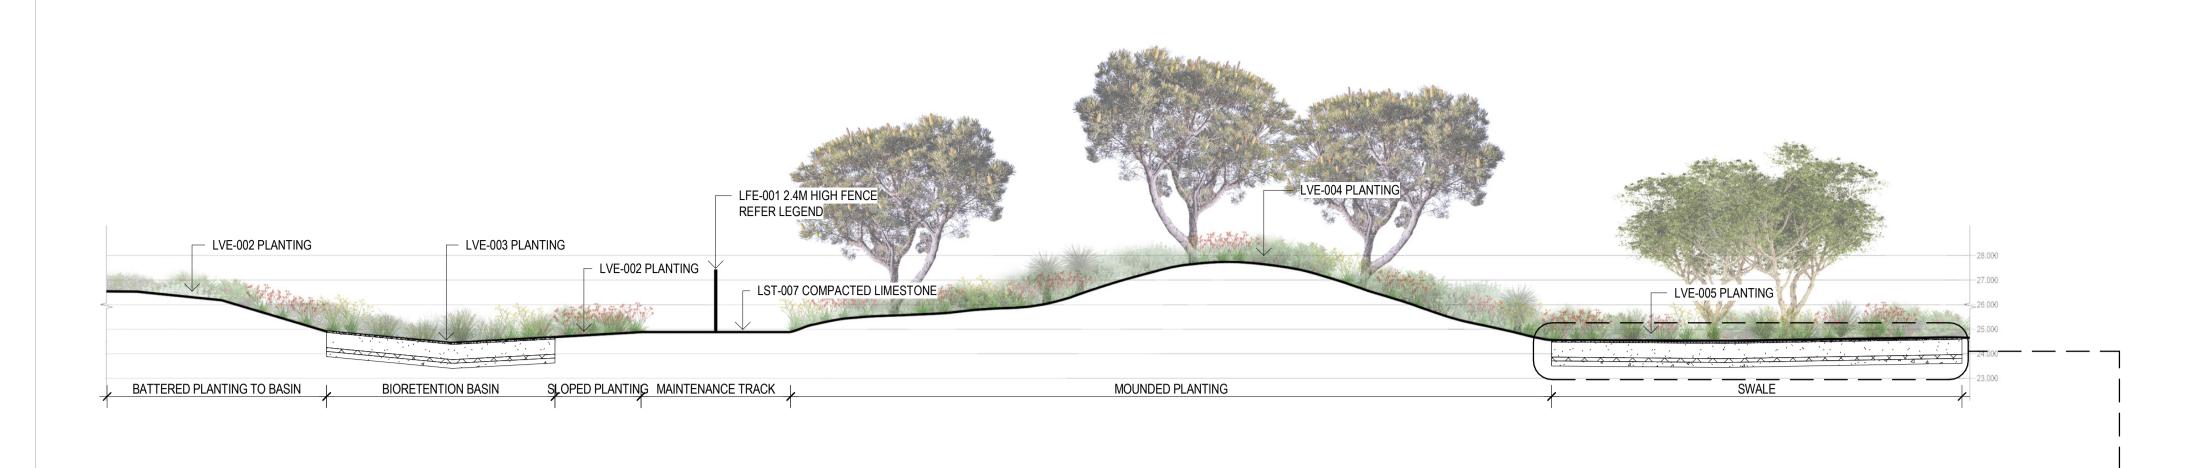

ite before proceeding with the work. Hassell shall be notified in writing of any discrepancies.
- 4. This drawing must be read in conjunction with all relevant contracts, specifications and drawings
- This drawing is an uncontrolled copy. Unless noted otherwise © Copyright of this drawing is vested in Hassell Ltd.

#### REV DESCRIPTION

ISSUED FOR DA ISSUED FOR DA

DATE

09/02/2023

09/03/2023

CONSULTANT



Hassell LTD ABN 24 007 711 435 Level 1
Commonwealth Bank Building
242 Murray Street
Perth WA 6000 Australia
T +61 8 6477 6000
perth@hassellstudio.com

CLIENT HOME FIRE CREATIVE INDUSTRIES

**PROJECT** 

SCREEN PRODUCTION FACILITY

MALAGA

STATUS

**DRAWING TITLE** 

TYPICAL SECTIONS

**REVIEWED** Checker

SCALE @ A1 As indicated

**APPROVED** Approver

PROJECT NO. 015195

DRAWING NO.



SOUTHERN INTERFACE



2 LANDSCAPE SPINE WALKWAY - TYPICAL CROSS SECTION
1:50





INDICATIVE SWALE PLANTING PROFILE AS PER DEPARTMENT OF WATER SENSITIVE URBAN DESIGN BIOFILTER GUIDELINES.

FINAL PROFILE TO BE CONFIRMED IN COORDINATION WITH CIVIL ENGINEER

REFERENCE MAP



## **NOTES**

- 1. Do not scale drawing. Written dimensions govern
- 2. All dimensions are in millimeters unless noted otherwise
- 3. All dimensions shall be verified on site before proceeding with the work. Hassell shall be notified in writing of any discrepancies.
- 4. This drawing must be read in conjunction with all relevant contracts, specifications and drawings
- This drawing is an uncontrolled copy. Unless noted otherwise © Copyright of this drawing is vested in Hassell Ltd.

# **REV DESCRIPTION**

- ISSUED FOR D