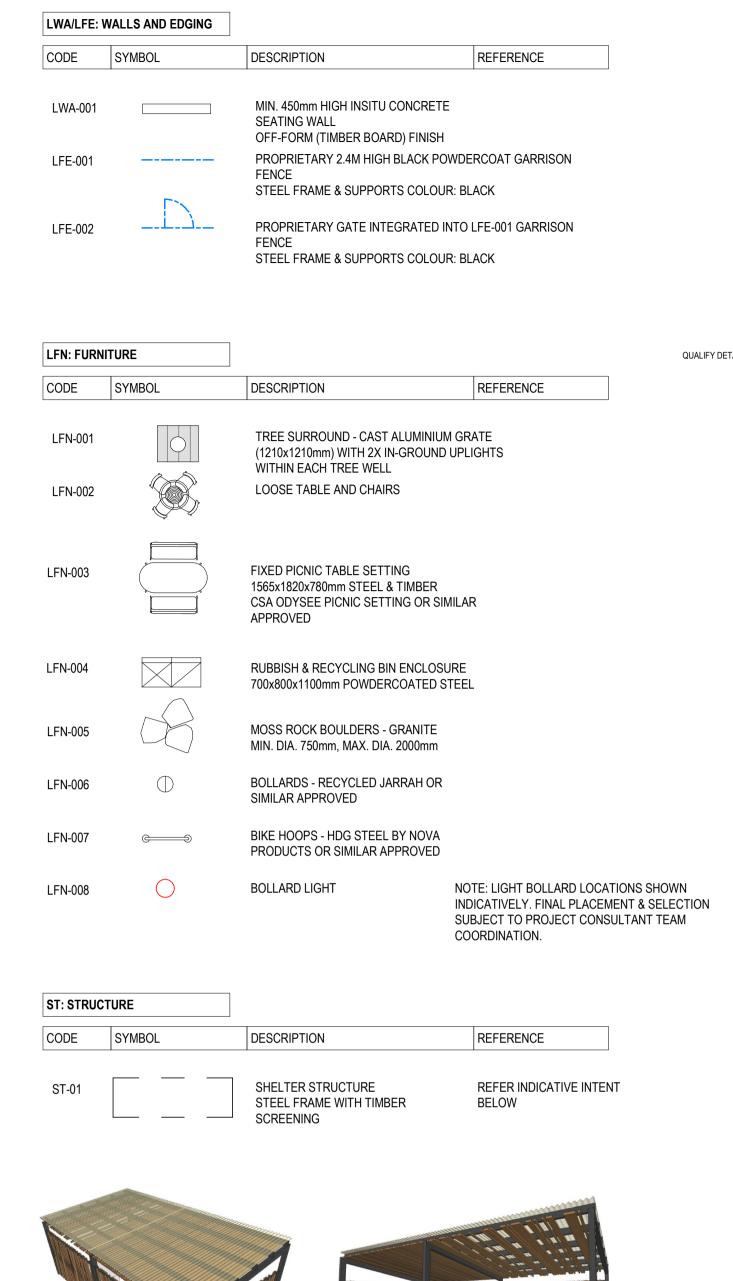

REFER SPECIFICAITION

REFER SPECIFICAITION

ST-01 SHELTER STRUCTURE ELEMENTS INCLUDE:

TIMBER BATTEN CLADDING TO ROOF AND SCREENING

CORRUGATED POLYCARBONATE ROOFING

STEEL FRAME

DESCRIPTION

VIEW NUMBER