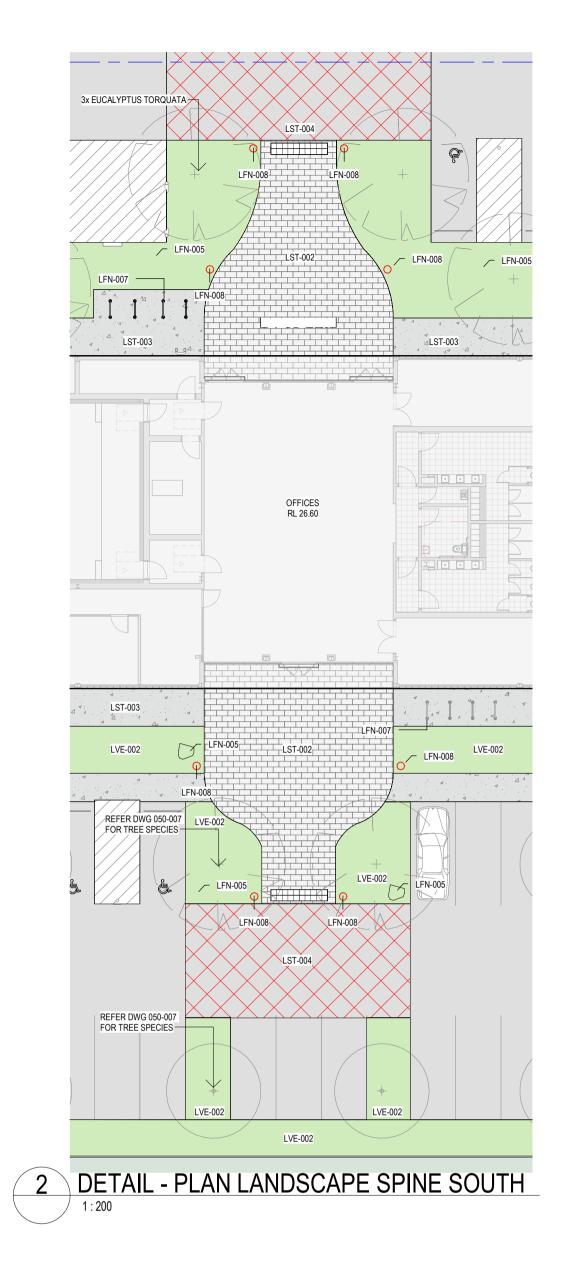

CLIENT

HOME FIRE CREATIVE INDUSTRIES

**PROJECT** 

SCREEN PRODUCTION FACILITY

MALAGA

STATUS

**DRAWING TITLE DETAIL PLANS** 

**REVIEWED** 

SCALE @ A1 1:200

**APPROVED** 

PROJECT NO. 015195

DRAWING NO. REV NO. SPF-HSL-LA-00-480-008