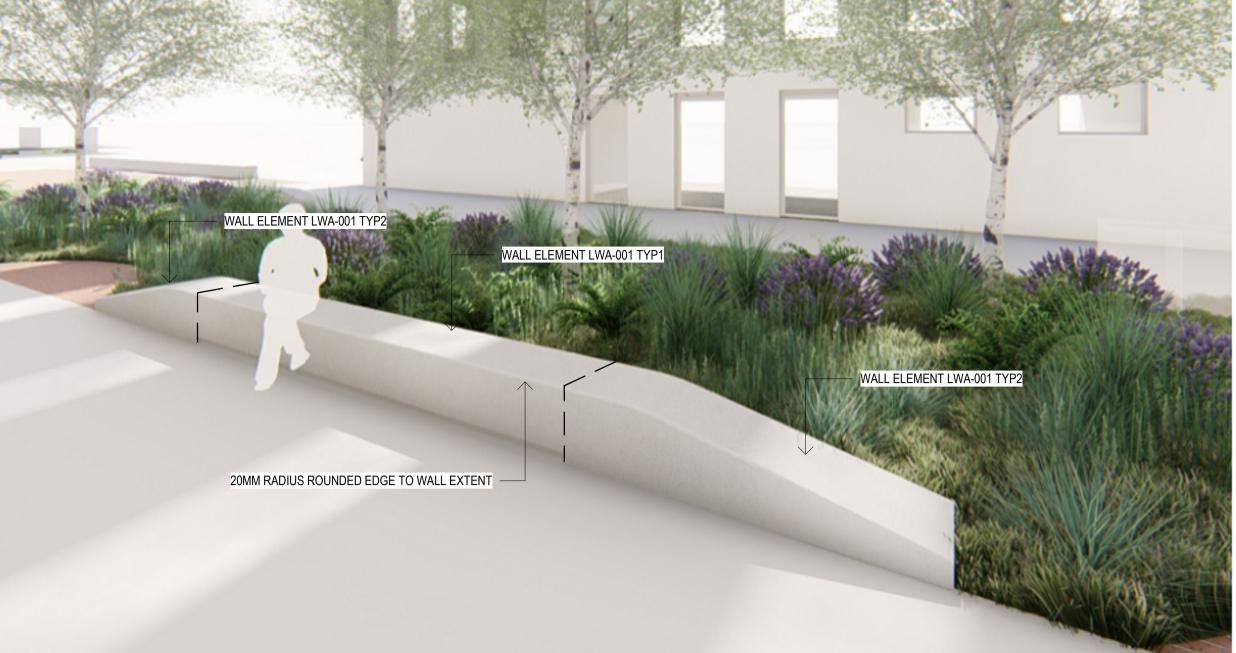

ions and drawings
- This drawing is an uncontrolled copy. Unless noted otherwise © Copyright of this drawing is vested in Hassell Ltd.

# **REV DESCRIPTION**

- ISSUED FOR DA
- ISSUED FOR DA

DATE 09/02/2023 09/03/2023

CONSULTANT



Hassell LTD ABN 24 007 711 435 Level 1 Commonwealth Bank Building 242 Murray Street Perth WA 6000 Australia T +61 8 6477 6000 perth@hassellstudio.com

CLIENT

HOME FIRE CREATIVE INDUSTRIES

**PROJECT** 

SCREEN PRODUCTION FACILITY

MALAGA

STATUS

**DRAWING TITLE** 

TYPICAL SECTIONS

**REVIEWED** Checker

SCALE @ A1 As indicated

**APPROVED** Approver

PROJECT NO. 015195

DRAWING NO.



DIMENSIONS

2000x500x450mm

2000x500mm, 450mm sloped to 130mm

LWA-001 SEATING WALL

WALL TYPE

LWA-001 TYP1

LAW-001 TYP2



DESIGN REFERENCE - PRE CAST CONCRETE BENCH SEAT





NOTE: RENDERED IMAGES ARE INDICATIVE ONLY

LWA-001 TYP2

LWA-001 TYP2



QUANTITY

TOTAL LENGTH

24 no.

11 no.









CONSULTANT



Hassell LTD ABN 24 007 711 435 Level 1 Commonwealth Bank Building 242 Murray Street Perth WA 6000 Australia T +61 8 6477 6000 perth@hassellstudio.com

CLIENT HOME FIRE CREATIVE INDUSTRIES **PROJECT** SCREEN PRODUCTION FACILITY

. Do not scale drawing. Written dimensions govern 2. All dimensions are in millimeters unless noted otherwise

specifications and drawings

ISSUED FOR DA ISSUED FOR DA

3. All dimensions shall be verified on site before proceeding with the work. Hassell shall be notified in writing of any discrepancies. . This drawing must be read in conjunction with all relevant contracts,

This drawing is an uncontrolled copy. Unless noted othe