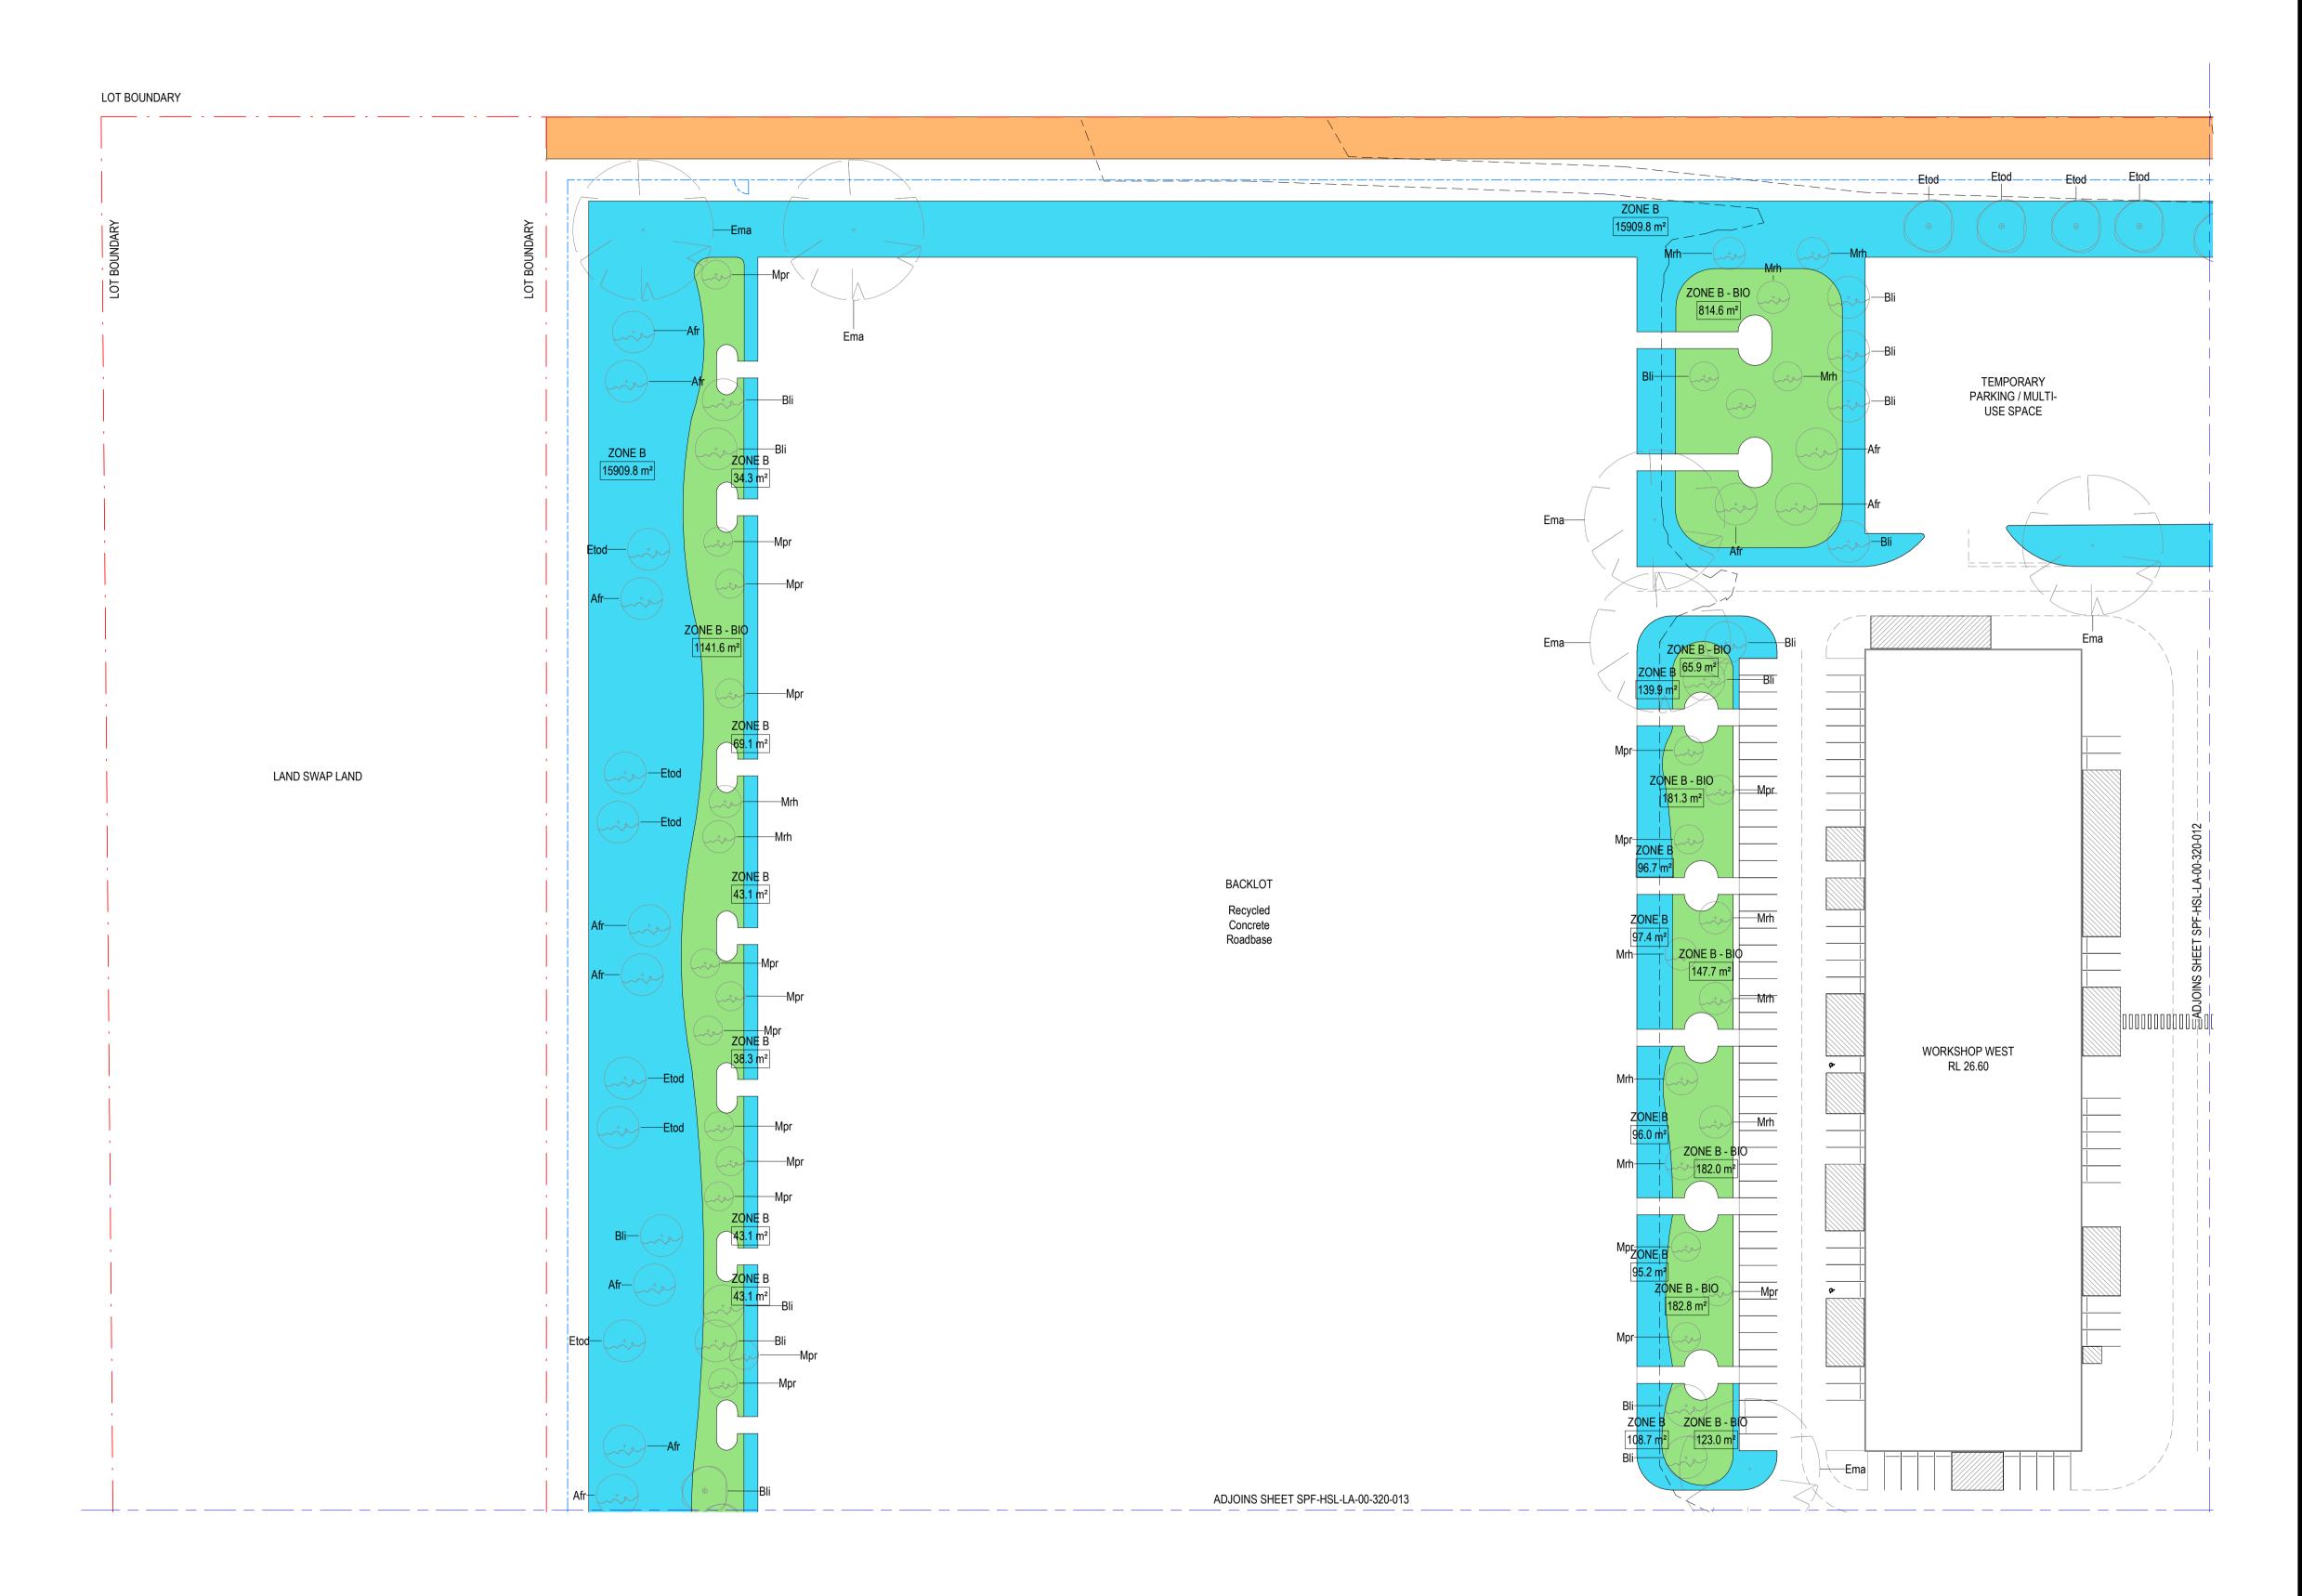

#### HOMEFIRE LANDSCAPE TREE + PLANT SPECIES LIST

| HOMEFIRE LANDSCAPE TREE +                      | PLANT SPECIES LIST              |                                                                                                                                                                                                                                                                                                                    |                                                                                                                                                                                                                               |                                                                                                                                              |                                                                                                                                                                               |                                                                                                                                                                                                          |                                                                                                                                                                                           |                                                                                           |                   |
|------------------------------------------------|---------------------------------|--------------------------------------------------------------------------------------------------------------------------------------------------------------------------------------------------------------------------------------------------------------------------------------------------------------------|-------------------------------------------------------------------------------------------------------------------------------------------------------------------------------------------------------------------------------|----------------------------------------------------------------------------------------------------------------------------------------------|-------------------------------------------------------------------------------------------------------------------------------------------------------------------------------|----------------------------------------------------------------------------------------------------------------------------------------------------------------------------------------------------------|-------------------------------------------------------------------------------------------------------------------------------------------------------------------------------------------|-------------------------------------------------------------------------------------------|-------------------|
| Location                                       | Form                            | Species                                                                                                                                                                                                                                                                                                            | Common Name                                                                                                                                                                                                                   | Indigenous Name(s)                                                                                                                           | ¹Mature Size (H x                                                                                                                                                             | 'Sun/shade                                                                                                                                                                                               | Flowering season                                                                                                                                                                          | Flower colour                                                                             | Plant Complex     |
| Zone A - Breezeway & Entry Areas               | Trees                           | Banksia attenuata<br>Eucalyptus torquata<br>Eucalyptus todtiana                                                                                                                                                                                                                                                    | Candlestick Banksia<br>Coral Gum<br>Coastal Blackbutt                                                                                                                                                                         | Biara  Dwutta, Maynee, Morl                                                                                                                  | up to 10m<br>up to 11m<br>up to 15m                                                                                                                                           | Full Sun<br>Full Sun<br>Full Sun                                                                                                                                                                         | Summer<br>Spring/Summer<br>Summer/Autumn                                                                                                                                                  | Yellow<br>Red/Pink/Coral<br>white                                                         |                   |
|                                                | Shrubs                          | Eucalyptus victrix 'Snow Queen' Melaleuca viridiflora  Acacia pulchella Adenanthos cygnorum Adenanthos obovatus Adenanthos cuneatus Banksia nivea Banksia dallanneyi                                                                                                                                               | Coolibah Coolibah  Prickly Moses Common Woolly Bush Woolly Bush Coral Carpet Honeypot Dryandra Couch Honeypot                                                                                                                 | Coolibah<br>Coolibah<br>Bulgalla<br>Bulgalla                                                                                                 | up to 8m<br>up to 8m<br>Up to 3m<br>Up to 4m<br>1m x 1m W<br>1m x 1m W<br>0.5 x 1.0m W<br>0.8 x 3.0m W                                                                        | Full Sun Full Sun/ Part Shade Full Sun                                                                                                             | Summer/Autumn Summer/Autumn  Winter/Spring NA Spring/ Summer Spring/ Summer Spring Winter/Spring                                                                                          | white white  Yellow NA red/orange red/orange Red/ Orange Orange                           |                   |
|                                                |                                 | Calytrix fraseri Calytrix flavescens Beaufortia squarossa Callistemon 'Better John Calothamnus hirsutus Hibbertia hypericoides Hypocallyma angustifolium Hypocallyma robustum Melalueca nesophila Westringia hybrid 'Blue Gem' Westringia fruiticosa 'Mundi'                                                       | Pink Summer Calytrix Yellow Starflower Sand Bottlebrush Bottlebrush Hairy Claw Flower Yellow Buttercips Pink Flowered Myrtle Swan River Myrtle Western Tea Myrtle Native Rosemary Native Rosemary                             | Koodgeed, Kudjidi                                                                                                                            | 1.5m x 1.0 W<br>0.5m x 0.5 W<br>2m x 2m W<br>0.8m x 0.8m W<br>1.5m x 1.5m W<br>1.0m x 1.0m W<br>1.5m x 1.5m W<br>Up to 3m<br>1.5m x 1m W<br>1.5m x 1m W                       | Full Sun Full Sun Full Sun Full Sun/ Part Shade Full Sun/ Part Shade Full Sun/ Part Shade Full Sun Full Sun Full Sun Full Sun/ Part Shade Full Sun/ Part Shade Full Sun/ Part Shade Full Sun             | Winter/Spring Summer Summer/Autumn Spring Spring Spring/Summer Winter/Spring Winter/Spring Autumn/Winter Spring/Summer/ Winter Spring/Summer/ Winter                                      | Pink Yellow Red/ Orange Red red Yellow White/Pink White/Pink White                        |                   |
|                                                | Feature Plants                  | Macrozamia reidlei<br>Eucalyptus macrocarpa<br>Xanthorrhoea preissii                                                                                                                                                                                                                                               | Zamia Palm<br>Mottlecah<br>Grass Tree                                                                                                                                                                                         | Bayoo, Jeeriji<br>Mottlecar<br>Balga, Baaluk, Ballak, Balligar,<br>Balluk, Baluk, Barar, Barlock,<br>Barro, Beara, Paaluk, Paluk             | 3m x 3m W<br>Up to 5m                                                                                                                                                         | Full Sun/ Part Shade<br>Full sun<br>Full sun                                                                                                                                                             | NA<br>Red<br>White/Cream                                                                                                                                                                  | NA<br>Spring/Summer<br>Spring/Summer                                                      |                   |
|                                                |                                 | Xanthorrhoea gracilis<br>Xanthorrhoea brunonis                                                                                                                                                                                                                                                                     | Grassful Grass Tree<br>Grass Tree                                                                                                                                                                                             | Mimidi                                                                                                                                       | Up to 2.0m<br>Up to 1.5m                                                                                                                                                      | Full sun<br>Full sun                                                                                                                                                                                     | White/Cream<br>White/Cream                                                                                                                                                                | Spring/Summer<br>Winter/Spring                                                            |                   |
|                                                | Small Shrubs & Orchids          | Boronia crenulata  ^^ Diuris corymbosa  ^^ Caladena flava Chorizema dicksonii Grevillea thelmanniana Lechenaultia biloba Lechenaultia floribunda Damperia linearis Verticordia nitens Verticordia densiflora                                                                                                       | Aniseed Boronia Common Donkey Orchid Cowslip Orchid Yellow Eyed Flame Pea Spider Net Grevillea Blue Lechenaultia Free Flowering Lechenaultia Wedge Leaved Dampiera Morrison Bush Plumed Featherflower Compacted Featherflower | Kotyeningara                                                                                                                                 | 1m x 1m W<br>0.5m x 0.5m W<br>0.5m x 0.5m W<br>0.3 x 0.8m W<br>0.3m x 2m W<br>0.5m x 0.5m W<br>0.5m x 0.5m W<br>0.3m x 1m W<br>1m x 1m W<br>1m x 1m W                         | Part Shade Part Shade Part Shade Full Sun/ Part Shade Full Sun Full Sun Full Sun Full Sun/ Part Shade                | Spring/Winter Spring Spring Spring/Winter Spring/Summer Spring/Summer Spring/Summer Spring/Summer Spring/Summer Spring/Summer Spring/Summer                                               | Pink/Purple Yellow Yellow Mhite Blue Blue Blue/Purple Yellow/Orange Pink/White Pink/White |                   |
|                                                | Herbaceaous                     | Anigozanthos manglesii<br>Anigozanthos humilis<br>Dianella revoluta<br>Patersonia occidentalis                                                                                                                                                                                                                     | Kangaroo Paw<br>Kangaroo Paw<br>Flax Lily<br>Purple Flag                                                                                                                                                                      | Kurulbrang<br>Mangard                                                                                                                        | 0.9m x 0.9m W<br>0.5m x0.5m W<br>1m x 1.5m W<br>0.5m x 0.5m W                                                                                                                 | Full Sun<br>Full Sun<br>Full Sun/ Part Shade<br>Full Sun/ Part Shade                                                                                                                                     | Spring<br>Spring<br>NA<br>Spring/ Summer                                                                                                                                                  | Red/green<br>Yellow/Orange<br>NA<br>Blue/ Purple                                          |                   |
|                                                | Creepers and Groundcovers       | Banksia blechnifolia<br>Eremophila glabra 'Kalbarri Carpet'<br>Grevillea obtusifolia 'Gingin Gem'<br>Kennedia prostrata<br>Kennedia coccinea<br>Myoporum parvifolium (prostrate)                                                                                                                                   | Prostrate Banksia<br>Emu Bush<br>Spider Flower<br>Coral Vine<br>Scarlett Runner<br>Yareena                                                                                                                                    | Wollong                                                                                                                                      | 0.5m x 0.5m W<br>0.2 x 2.0m W<br>0.2 x 2.0m W<br>0.1m x 3m<br>0.1m x 3m<br>0.5m x 2m W                                                                                        | Full Sun/ Part Shade<br>Full Sun/ Part Shade                                                             | Spring<br>Spring/Summer<br>Spring/Summer<br>Spring<br>Spring/Summer                                                                                                                       | Orange<br>Orange/Yellow<br>Red/Yellow<br>Red<br>Red<br>White                              |                   |
|                                                | ^^ Denotes species not commonly | available commercially.                                                                                                                                                                                                                                                                                            |                                                                                                                                                                                                                               |                                                                                                                                              |                                                                                                                                                                               |                                                                                                                                                                                                          |                                                                                                                                                                                           |                                                                                           |                   |
| Location IRRIGATED                             | Form                            | Species                                                                                                                                                                                                                                                                                                            |                                                                                                                                                                                                                               |                                                                                                                                              | Mature Size                                                                                                                                                                   | Sun/shade                                                                                                                                                                                                | Flowering season                                                                                                                                                                          | Flower colour                                                                             | Maintenance level |
| Zone B - Irrigated Garden bed                  | Trees                           | Agonis flexuosa  Banksia illicifolia                                                                                                                                                                                                                                                                               | Peppermint                                                                                                                                                                                                                    | Wanil, Wonnow, Wonong,<br>Wannang                                                                                                            | up to 10m                                                                                                                                                                     | Full Sun Full Sun                                                                                                                                                                                        | Spring/Summer                                                                                                                                                                             | White Pink/Yellow                                                                         |                   |
|                                                |                                 | Banksia grandis                                                                                                                                                                                                                                                                                                    | Holly Leaved Banksia<br>Bull Banksia                                                                                                                                                                                          | Mungite, Poolgarla, Mangij,<br>Mungythch, Beera                                                                                              | up to 12m<br>up to 10m                                                                                                                                                        | Full Sun                                                                                                                                                                                                 | Spring/Summer<br>Spring/Summer                                                                                                                                                            | Yellow/Green                                                                              |                   |
|                                                |                                 | Banksia menziesii<br>Corymbia callophylla                                                                                                                                                                                                                                                                          | Menzies Banksia<br>Marri                                                                                                                                                                                                      | Bulgalla<br>Marri, Mari, Marril, Marree,<br>Mundup, Nandup, Nundup,<br>Kurrden, Kardan, Cardau,<br>Gardan, Grydan, Mahree,<br>Ngora, Ngumbat | up to 7m<br>Up to 40m                                                                                                                                                         | Full Sun<br>Full Sun                                                                                                                                                                                     | Autumn/ Winter<br>Summer/Autumn                                                                                                                                                           | Red/Yellow<br>Cream/Pink                                                                  |                   |
|                                                |                                 | Eucalyptus marginata  Eucalyptus todtiana                                                                                                                                                                                                                                                                          | Jarrah Coastal Blackbutt                                                                                                                                                                                                      | Jarrah, Cherring, Chiaragl,<br>Jarrail, Jarral, Jeerilya, Jeril,<br>Jerrail, Jerral, Jerryl, Yarrah<br>Dwutta, Maynee, Morl                  | up to 40m                                                                                                                                                                     | Full Sun                                                                                                                                                                                                 | Spring/Summer Summer/Autumn                                                                                                                                                               | white                                                                                     |                   |
|                                                |                                 | Eucalyptus torquata                                                                                                                                                                                                                                                                                                | Coral Gum                                                                                                                                                                                                                     | ,,,                                                                                                                                          | up to 11m                                                                                                                                                                     | Full Sun                                                                                                                                                                                                 | Spring/Summer                                                                                                                                                                             | Red/Pink/Coral                                                                            |                   |
|                                                | Shrubs and Groundcovers         | Adenanthos cygnorum Adenanthos obovatus Adenanthos cuneatus Banksia blechnifolia Beaufortia elegans Beaufortia squarossa                                                                                                                                                                                           | Common Woolly Bush<br>Woolly Bush<br>Coral Carpet<br>Prostrate Banksia<br>Bottlebush<br>Bottlebush                                                                                                                            | Buno                                                                                                                                         | 4m H<br>1m x 1m W<br>1m x 1m W<br>0.5m x 0.5m W<br>1m x 1m W<br>2m x 2m W                                                                                                     | Full Sun<br>Full Sun<br>Full Sun<br>Full Sun/ Part Shade<br>Full Sun<br>Full Sun                                                                                                                         | NA<br>Spring/ Summer<br>Spring/ Summer<br>Spring<br>Summer<br>Summer/ Autumn                                                                                                              | NA red/orange red/orange Orange Purple Red/ Orange                                        |                   |
|                                                |                                 | Chorizema dicksonii C. quadrifidus 'clean and green' Calothamnus hirsutus Hibbertia hypericoides Hibbertia cuneiformis Grevillea olivacea Grevillea crithmifolia (prostrate) Lechenaultia biloba Lechenaultia floribunda Myoporum insulare (prostrate) Pimelea ferruginea/rosea Ricinocarpus tuberculatus 'Pencil' | Yellow Eyed Flame Pea Bottlebush Hairy Claw Flower Yellow Buttercup Guinea Flower Olive Grevillea Grevillea Blue Lechenaultia Free Flowering Lechenaultia Yareena Pink Rice Flower Wedding Bush                               |                                                                                                                                              | 2.5m x 2.5m W<br>1.5m x 1.5m W<br>1.5m x 1.5m W<br>1.5m x 1.5m W<br>3.0m x 3.0m<br>0.3m x 2m W<br>0.5m x 0.5m W<br>0.5m x 0.5m W<br>0.5m x 2m W<br>0.5 x 0.5mW<br>2.5 x 1.5mW | Full Sun/ Part Shade Full Sun Full Sun/ Part Shade Full Sun/ Part Shade Full Sun/ Part Shade Full Sun Full Sun Full Sun Full Sun/ Part Shade Full Sun/ Part Shade Full Sun Full Sun/ Part Shade Full Sun | Spring/ Summer<br>Spring/ Summer<br>Spring/Summer<br>Spring/Summer<br>Winter/Spring<br>Spring/Winter<br>Spring/Summer<br>Spring/Summer<br>Spring/Summer<br>Spring/Winter<br>Spring/Winter | Red red Yellow Yellow Red/Orange/Yellow White Blue Blue White Pink White                  |                   |
|                                                | Herbaceaous                     | Anigozanthos manglesii<br>Anigozanthos humilis<br>Conostylis aculeta<br>Conostylis candicans<br>Dianella revoluta<br>Lomandra tanika<br>Patersonia occidentalis                                                                                                                                                    | Kangaroo Paw Kangaroo Paw Spiny Cottonhead Grey Cottonhead Flax Lily Purple Flag Purple Flag                                                                                                                                  | Mangard                                                                                                                                      | 0.9x x 0.9m W<br>0.5m x0.5mW<br>0.5m x0.5mW<br>0.5m x0.5mW<br>1m x 1.5m W<br>0.5m x 0.5m W<br>0.5m x 0.5m W                                                                   | Full Sun Full Sun Full Sun Full Sun Full Sun Full Sun/ Part Shade Full Sun/ Part Shade Full Sun/ Part Shade                                                                                              | Spring Spring Spring Spring/Winter NA Spring/ Summer Spring/ Summer                                                                                                                       | Red/green<br>Yellow/Orange<br>Yellow<br>Yellow<br>NA<br>Blue/ Purple<br>Blue/ Purple      |                   |
|                                                | Creepers and Groundcovers       | Hardenbergia comptoniana<br>Eremophila glabra 'Kalbarri Carpet'<br>Grevillea obtusifolia 'Gingin Gem'<br>Kennedia prostrata<br>Kennedia coccinea                                                                                                                                                                   | Native Wisteria<br>Emu Bush<br>Spider Flower<br>Coral Vine<br>Scarlett Runner                                                                                                                                                 | Koorla                                                                                                                                       | 3m x 3m<br>0.2 x 2.0m W<br>0.2 x 2.0m W<br>0.1m x 3m<br>0.1m x 3m                                                                                                             | Full Sun/ Part Shade<br>Full Sun/ Part Shade<br>Full Sun/ Part Shade<br>Full Sun/ Part Shade<br>Full Sun/ Part Shade                                                                                     | Spring/Winter<br>Spring/Summer<br>Spring/Summer<br>Spring<br>Spring                                                                                                                       | Purple<br>Orange/Yellow<br>Red/Yellow<br>Red<br>Red                                       |                   |
| Location IRRIGATED                             | Form                            | Species                                                                                                                                                                                                                                                                                                            |                                                                                                                                                                                                                               |                                                                                                                                              | Mature Size                                                                                                                                                                   | Sun/shade                                                                                                                                                                                                | Flowering season                                                                                                                                                                          | Flower colour                                                                             | Maintenance level |
| Zone B - Biofiltration Basin & Inundation Zone | Trees                           | Allocasurina fraseriana * Banksia littoralis Banksia menziesii * Melaleuca preissiana Melaleuca raphiophylla * Melaleuca lanceolata * Taxandra linearifolia                                                                                                                                                        | Fraser's Sheoak<br>Swamp Banksia<br>Menzies Banksia<br>Stout Paperbark<br>Swamp Paperbark<br>Rottnest Tea Tree<br>Swamp Peppermint                                                                                            | Kondil<br>Pungura<br>Bulgalla<br>Moonah<br>Bibool                                                                                            | up to 10m Up to 12m up to 7m Up to 8m Up to 8m Up to 5m Up to 4m                                                                                                              | Full Sun/ Part Shade Full Sun/Part Shade Full Sun Full Sun/Part Shade Full Sun/Part Shade Full Sun/Part Shade Full Sun/Part Shade Full Sun/ Part Shade                                                   | Spring/Summer<br>Autumn/Winter<br>Autumn/ Winter<br>Summer/Autumn<br>Autumn/Winter<br>Autumn/Winter<br>Autumn/Winter                                                                      | -<br>Yellow/brown<br>Red/Yellow<br>Cream/White<br>White<br>White                          |                   |
|                                                | Shrubs and Groundcovers         | ** Melaleuca laterita<br>Melalueca nesophila<br>Melalueca incana                                                                                                                                                                                                                                                   | Robin Red Breast Bush<br>Western Tea Myrtle<br>Grey Honey Myrtle                                                                                                                                                              | Mindiyet                                                                                                                                     | 0.1m x 3m<br>2.0m x 3m<br>Up to 5m                                                                                                                                            | Full Sun/ Part Shade<br>Full Sun/ Part Shade<br>Full Sun/ Part Shade                                                                                                                                     | Spring<br>Autumn/Winter<br>Autumn/Winter                                                                                                                                                  | Red<br>White<br>White                                                                     |                   |
|                                                | Shrubs and Grasses              | ** Baumea juncea * Ficinia nodosa ** Juncus pallidus ** Juncus kraussii * Lepidosperma effusum * Lepidosperma longitundinale * Lepidosperma gladiatum ** Melalueca incana                                                                                                                                          | Bare Twigrush Knotted Clubrush Pale Rush Sea Rush Riverside Sword Sedge Pithy Sword Sedge Coast Sword Sedge Grey Honey Myrtle                                                                                                 | Wuargle, Ngarnak, Kuirach<br>Yangjet<br>Tangil<br>Kerbein                                                                                    | 1m x 1m W<br>0.5m x 0.5m W<br>1.2m x 1m W<br>1.2m x 1m W<br>1.2m x 1m W<br>2.0m x 0.5m W<br>1.5m x 0.5m W<br>Up to 5m                                                         | Full sun Full sun Full sun Full Sun/ Part Shade                                                 | NA<br>NA<br>NA<br>NA<br>NA<br>NA<br>Autumn/Winter                                                                                                                                         | NA<br>NA<br>NA<br>NA<br>NA<br>NA<br>White                                                 |                   |
|                                                | •                               | ecies likely to be effective at nutrient removal                                                                                                                                                                                                                                                                   |                                                                                                                                                                                                                               |                                                                                                                                              |                                                                                                                                                                               |                                                                                                                                                                                                          |                                                                                                                                                                                           |                                                                                           |                   |

| * Indicates Western Australian species likely to be effective at nutrient removal  |
|------------------------------------------------------------------------------------|
| ** Indicates Western Australian species tested to be effective at nutrient removal |