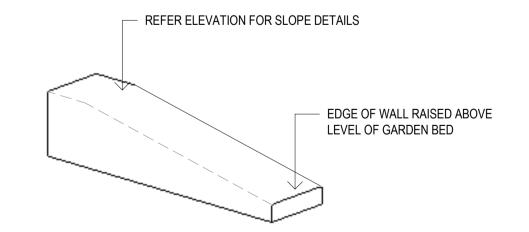

d in Hassell Ltd.

# **REV DESCRIPTION**

- ISSUED FOR DA
- ISSUED FOR DA

DATE 09/02/2023 09/03/2023

CONSULTANT



Hassell LTD ABN 24 007 711 435 Level 1 Commonwealth Bank Building 242 Murray Street Perth WA 6000 Australia T +61 8 6477 6000 perth@hassellstudio.com

CLIENT

HOME FIRE CREATIVE INDUSTRIES

**PROJECT** 

SCREEN PRODUCTION FACILITY

MALAGA

STATUS

**DRAWING TITLE** 

TYPICAL SECTIONS

**REVIEWED** Checker

SCALE @ A1 As indicated

**APPROVED** Approver

PROJECT NO. 015195

DRAWING NO.



DIMENSIONS

2000x500x450mm

2000x500mm, 450mm sloped to 130mm

LWA-001 SEATING WALL

WALL TYPE

LWA-001 TYP1

LAW-001 TYP2



DESIGN REFERENCE - PRE CAST CONCRETE BENCH SEAT





NOTE: RENDERED IMAGES ARE INDICATIVE ONLY

LWA-001 TYP2

LWA-001 TYP2



QUANTITY

TOTAL LENGTH

24 no.

11 no.









CONSULTANT



Hassell LTD ABN 24 007 711 435 Level 1 Commonwealth Bank Building 242 Murray Street Perth WA 6000 Australia T +61 8 6477 6000 perth@hassellstudio.com

CLIENT HOME FIRE CREATIVE INDUSTRIES **PROJECT** SCREEN PRODUCTION FACILITY

. Do not scale drawing. Written dimensions govern 2. All dimensions are in millimeters unless noted otherwise

specifications and drawings

ISSUED FOR DA ISSUED FOR DA

3. All dimensions shall be verified on site before proceeding with the work. Hassell shall be notified in writing of any discrepancies. . This drawing must be read in conjunction with all relevant contracts,

This drawing is an uncontrolled copy. Unless noted otherwise

DATE 09/02/2023

09/03/2023

© Copyright of this drawing is vested in Hassell Ltd.

STATUS

**DRAWING TITLE**