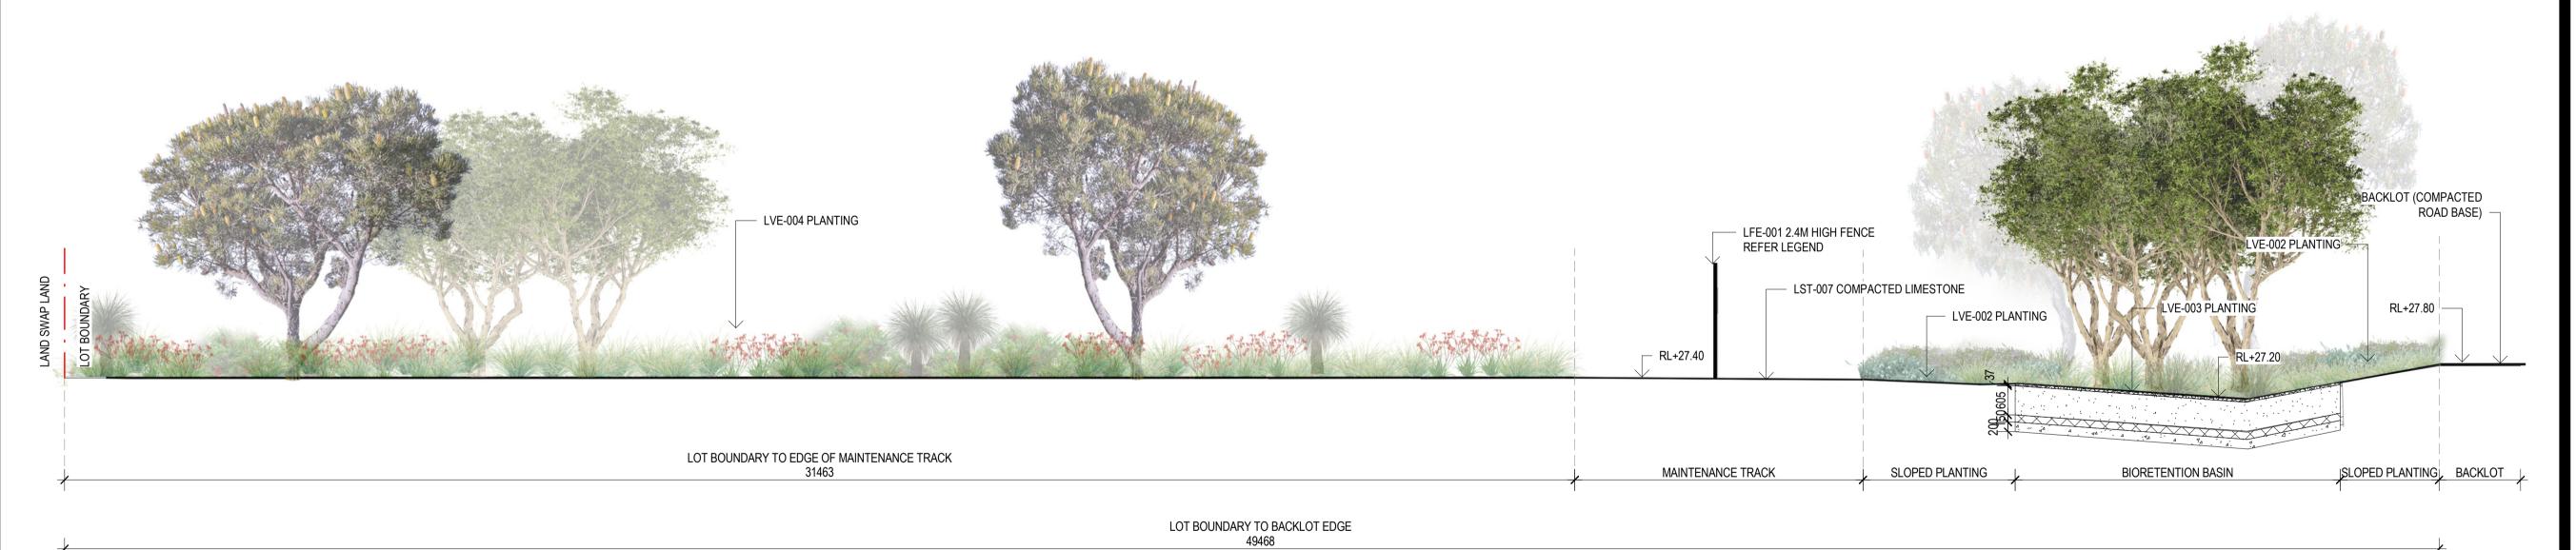

re proceeding with the work. Hassell shall be notified in writing of any discrepancies.
- This drawing must be read in conjunction with all relevant contracts, specifications and drawings
- This drawing is an uncontrolled copy. Unless noted otherwise

  © Copyright of this drawing is vested in Hassell Ltd.

#### REV DESCRIPTION

ISSUED FOR DA
ISSUED FOR DA

DATE

09/02/2023

09/03/2023

CONSULTANT



Hassell LTD ABN 24 007 711 435
Level 1
Commonwealth Bank Building
242 Murray Street
Perth WA 6000 Australia
T +61 8 6477 6000
perth@hassellstudio.com

CLIENT
HOME FIRE CREATIVE INDUSTRIES

PROJECT

SCREEN PRODUCTION FACILITY

MALAGA

STATUS

**DRAWING TITLE**PLANTING PLANS

REVIEWED
Checker

APPROVED

**PROJECT NO.** 015195

1:500

SCALE @ A1

DRAWING NO. REV NO.

SPF-HSL-LA-00-480-013 B







2 WESTERN EDGE - BACKLOT INTERFACE
1:75



REFERENCE MAP



# NOTES

- 1. Do not scale drawing. Written dimensions govern
- 2. All dimensions are in millimeters unless noted otherwise
- All dimensions shall be verified on site before proceeding with the work. Hassell shall be notified in writing of any discrepancies.
- 4. This drawing must be read in conjunction with all relevant contracts, specifications and drawings
- This drawing is an uncontrolled copy. Unless noted otherwise © Copyright of this drawing is vested in Hassell Ltd.

#### REV DESCRIPTION

ISSUED FOR DA ISSUED FOR DA

DATE

09/02/2023

09/03/2023

CONSULTANT



Hassell LTD ABN 24 007 711 435 Level 1
Commonwealth Bank Building
242 Murray Street
Perth WA 6000 Australia
T +61 8 6477 6000
perth@hassellstudio.com

CLIENT HOME