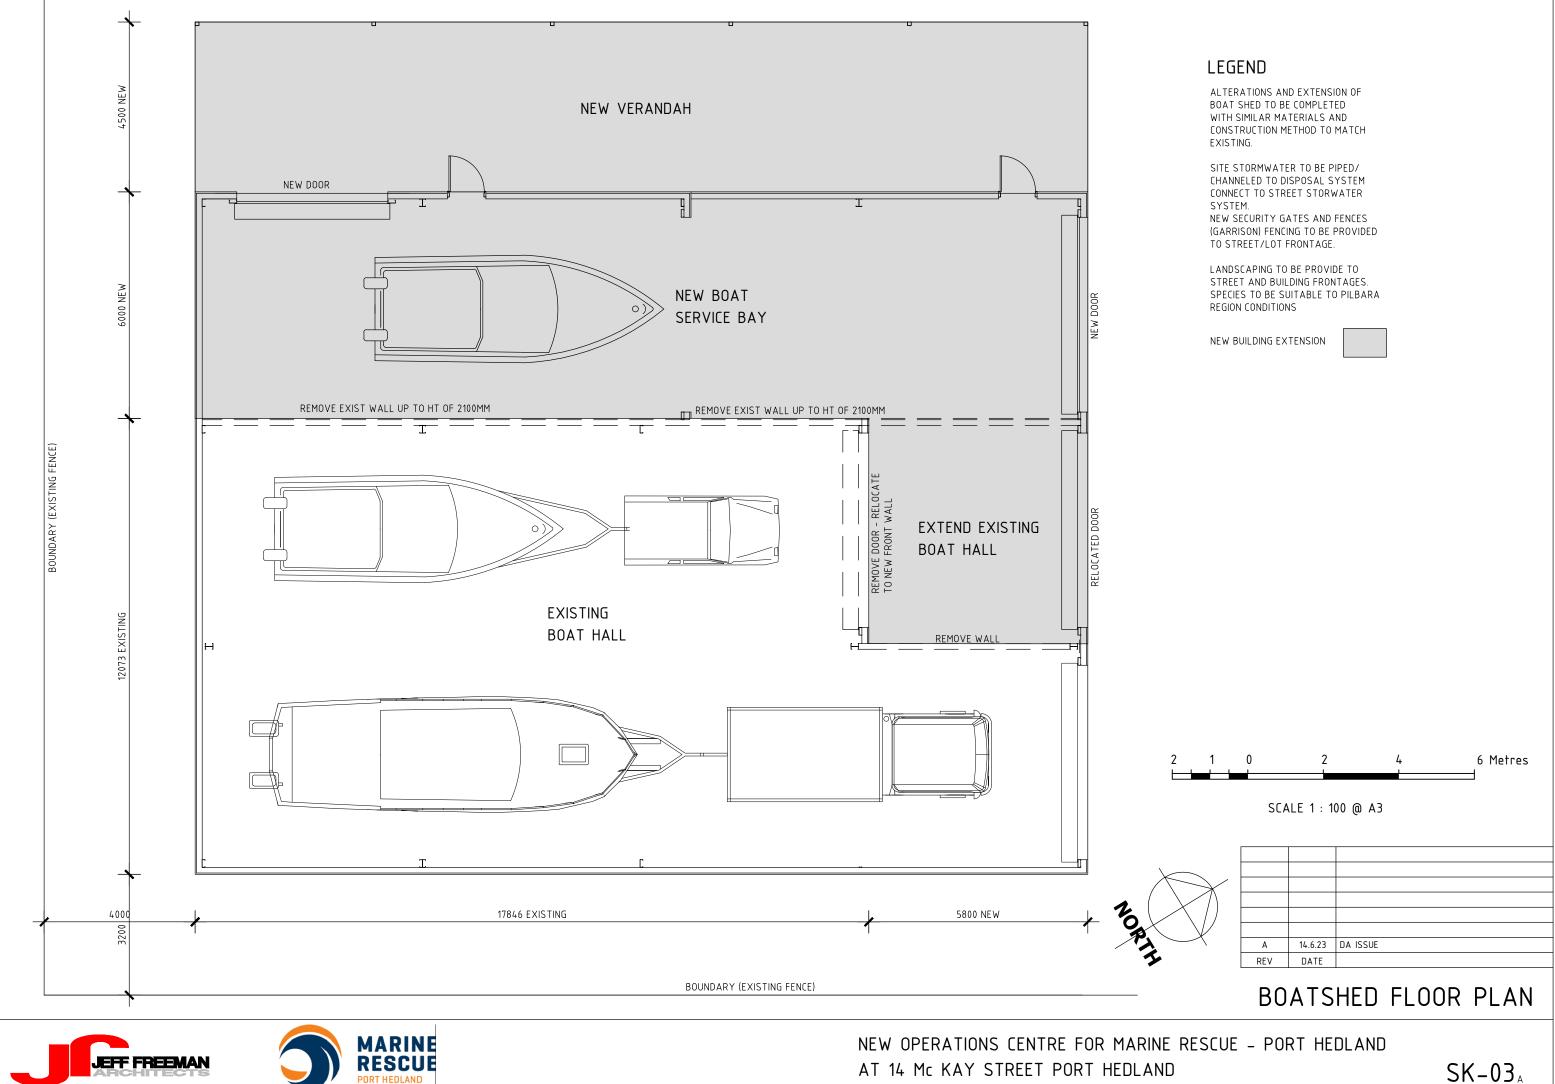

AT 14 Mc KAY STREET PORT HEDLAND



JEFF FREEMAN

### SK-02A

### NEW OPERATIONS CENTRE FOR MARINE RESCUE - PORT HEDLAND



CARPET TILES. TOILETS CERAMIC FLOOR TILES.

ALL OTHER INTERNAL AREAS -

SELECTED VINYL PLANKS OR

SHEETING.

SEAMLESS COMMERCIAL VINYL

OPERATIONS ROOM FINISHED WITH

GROSS FLOOR ARE OF BOAT SHED EXTENSION = 214 SQ METRES

SITE AREA = 2532 SQ METRES

CONFERENCE ROOM, RADIO ROOM, INTEGRA OR SIMILAR COMMERCIAL

GROSS FLOOR AREA OF OPERATIONS BULDING = 292 SQ METRES

STORE/COMMS FUNCTION ROOM KITCHEN FUNCTION/MEETING ROOM

OPERATIONS ROOM

- OUTDOOR COVERED AREA 8



TOILETS



PORT HEDLAND

AT 14 Mc KAY STREET PORT HEDLAND





SOUTH WEST ELEVATION



# SK-04

# OPERATIONS CENTRE ELEVATIONS

| A   | 14.6.23 | DA ISSUE |  |  |
|-----|---------|----------|--|--|
| REV | DATE    |          |  |  |



SECTION THRU CONFERENCE

ORT HEDLAND



McKAY STREET ELEVATION



## SK-05A

# OPERATIONS CENTRE ELEVATIONS

| А   | 14.6.23 | DA ISSUE |
|-----|---------|----------|
| REV | DATE    |          |