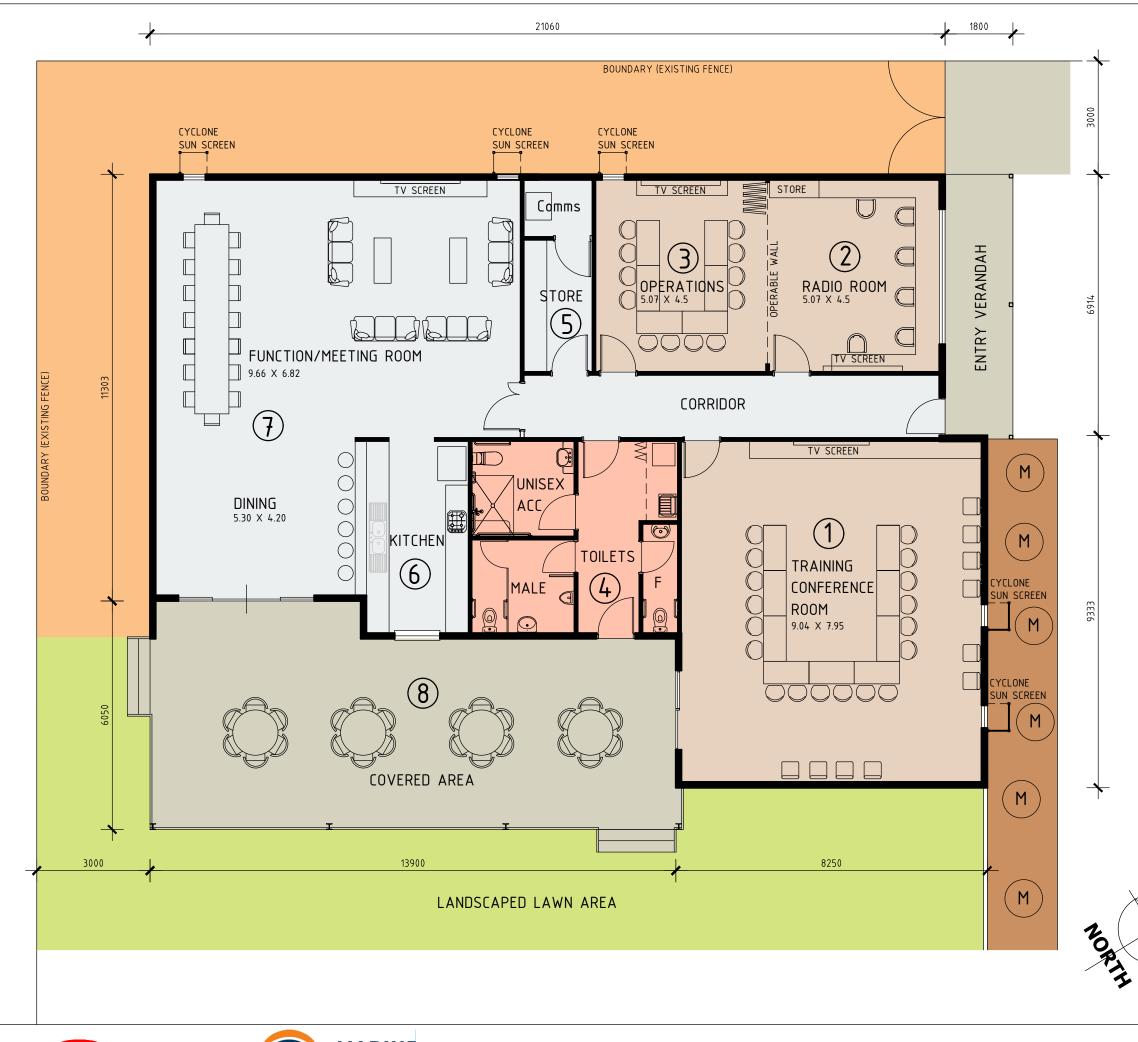

GROSS FLOOR ARE OF BOAT SHED EXTENSION = 214 SQ METRES

SITE AREA = 2532 SQ METRES

CONFERENCE ROOM, RADIO ROOM, INTEGRA OR SIMILAR COMMERCIAL

GROSS FLOOR AREA OF OPERATIONS BULDING = 292 SQ METRES

STORE/COMMS FUNCTION ROOM KITCHEN FUNCTION/MEETING ROOM

OPERATIONS ROOM

- OUTDOOR COVERED AREA 8

TOILETS

PORT HEDLAND

AT 14 Mc KAY STREET PORT HEDLAND

SOUTH WEST ELEVATION