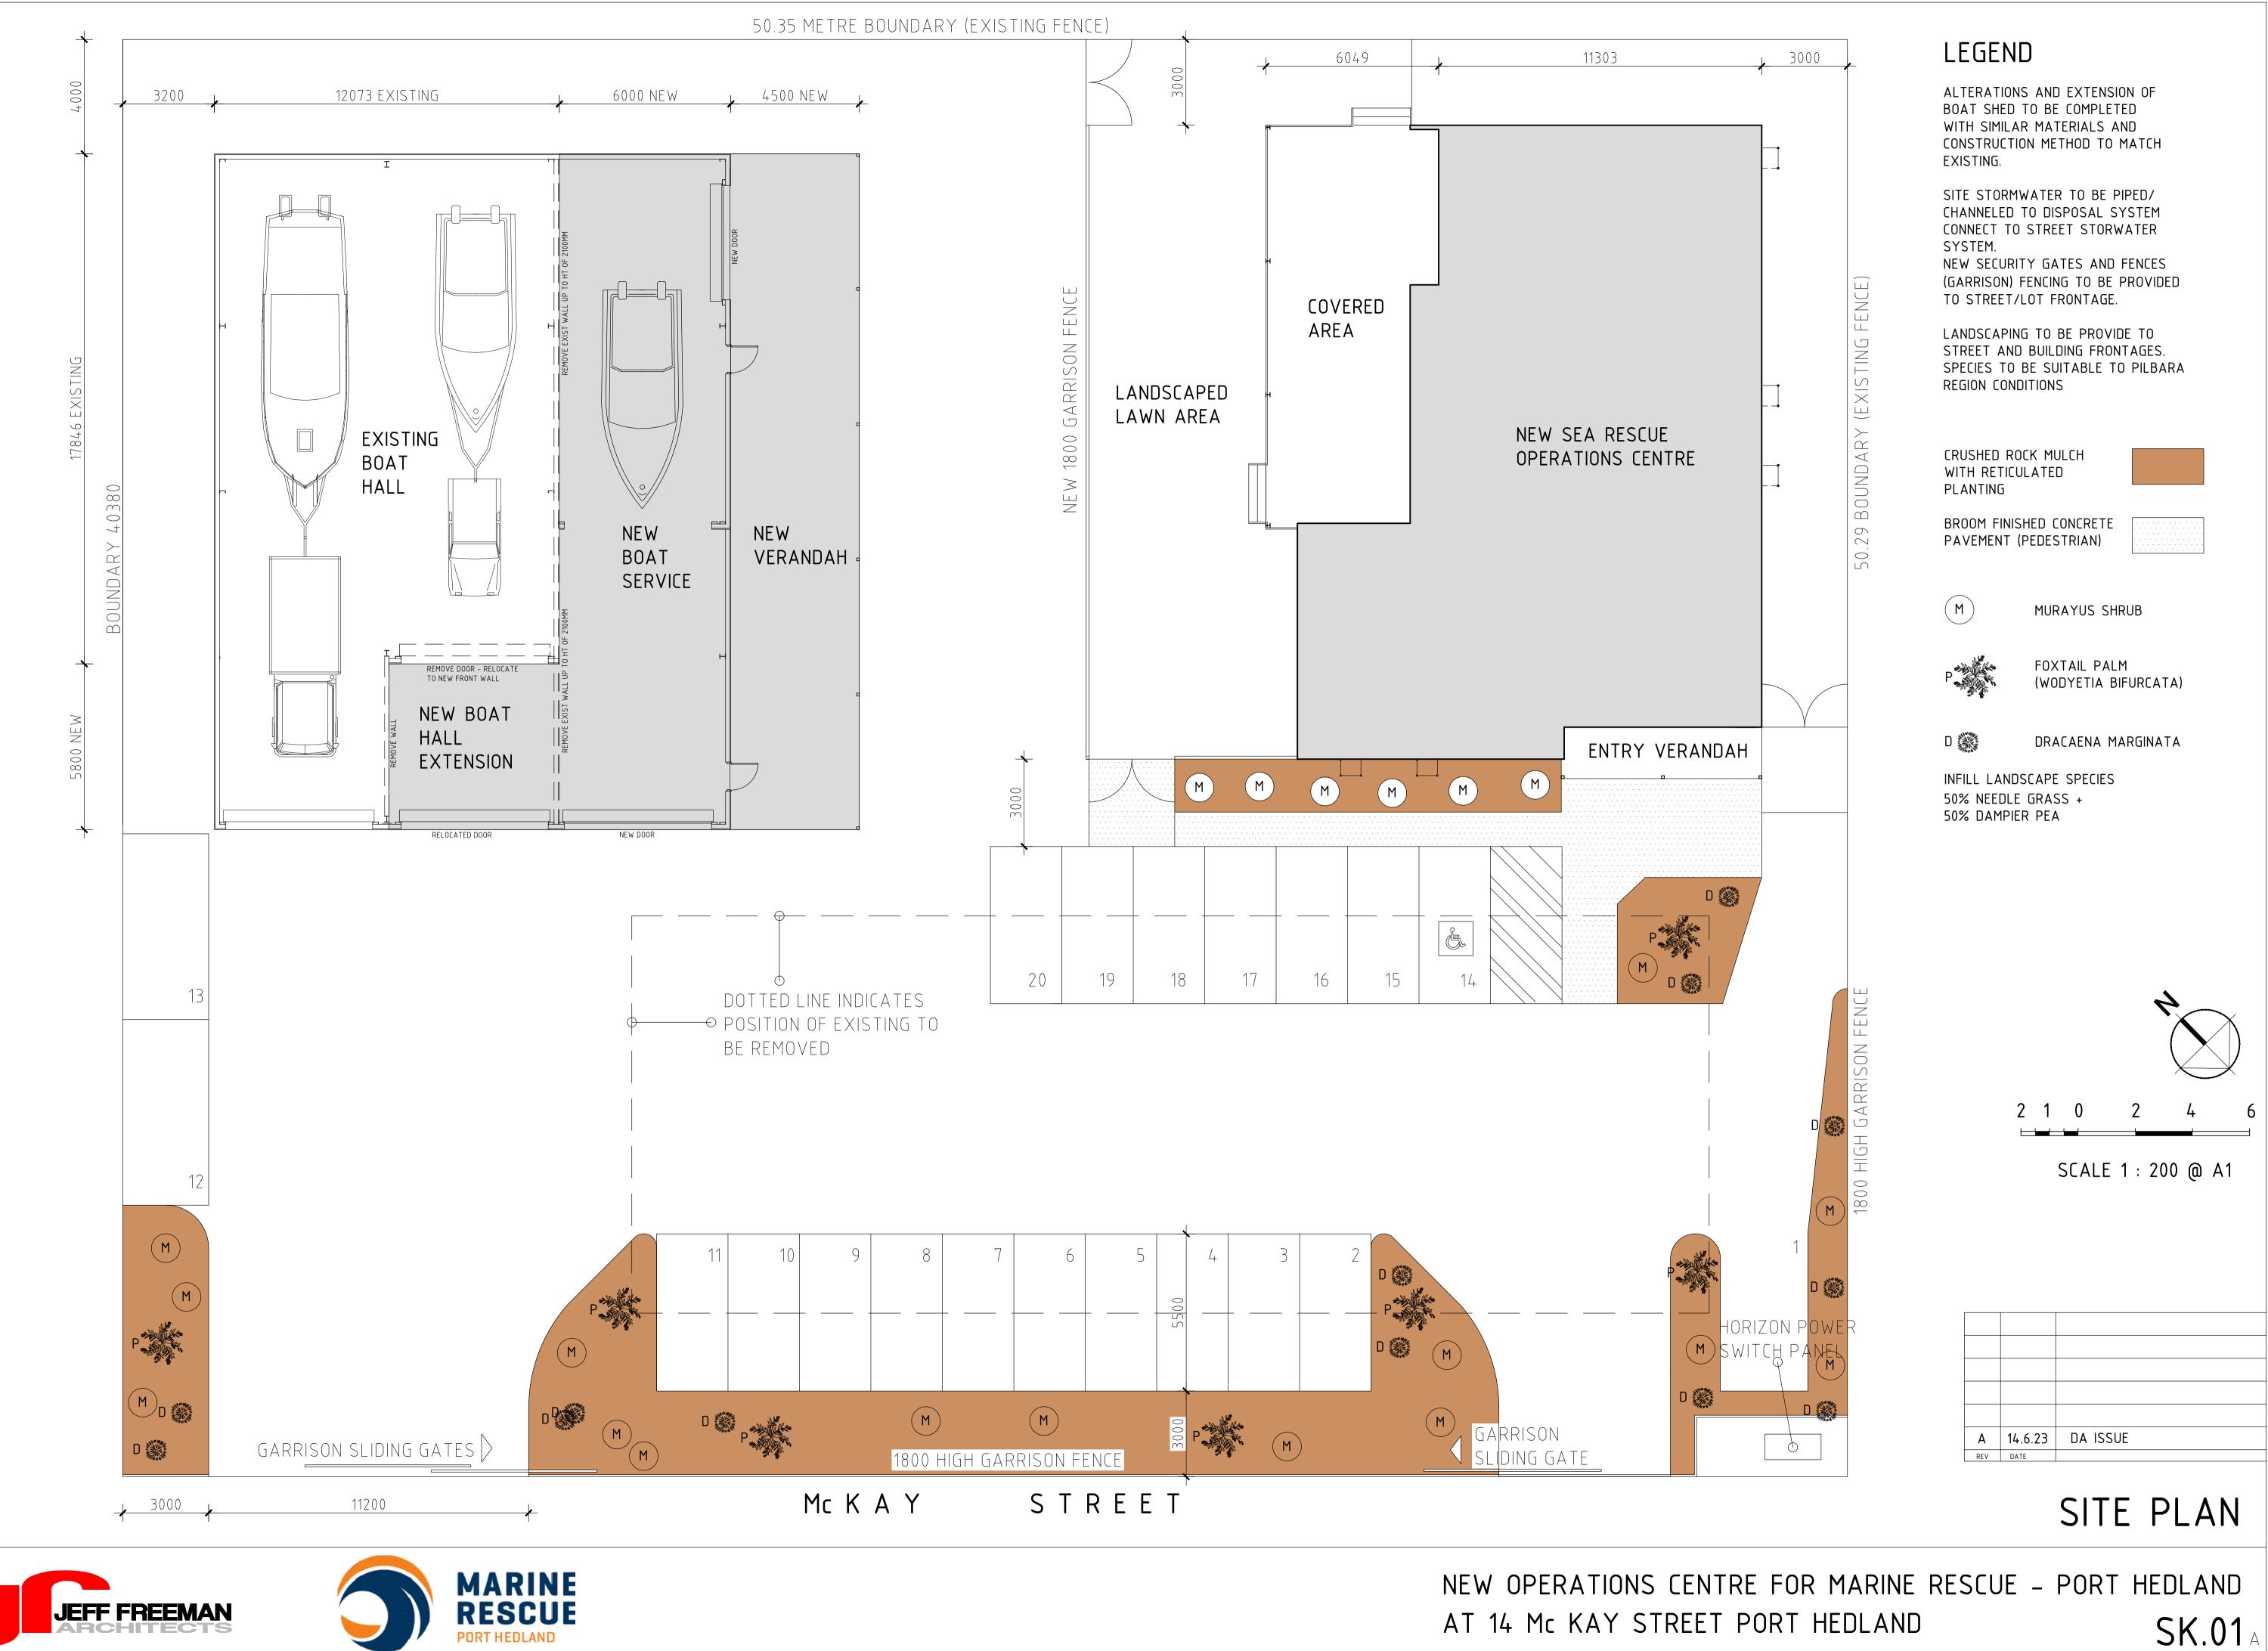

AT 14 Mc KAY STREET PORT HEDLAND



JEFF FREEMAN

### SK-02A

### NEW OPERATIONS CENTRE FOR MARINE RESCUE - PORT HEDLAND



CARPET TILES. TOILETS CERAMIC FLOOR TILES.

ALL OTHER INTERNAL AREAS -

SELECTED VINYL PLANKS OR

SHEETING.

SEAMLESS COMMERCIAL VINYL

OPERATIONS ROOM FINISHED WITH

GROSS FLOOR ARE OF BOAT SHED EXTENSION = 214 SQ METRES

SITE AREA = 2532 SQ METRES

CONFERENCE ROOM, RADIO ROOM, INTEGRA OR SIMILAR COMMERCIAL

GROSS FLOOR AREA OF OPERATIONS BULDING = 292 SQ METRES

STORE/COMMS FUNCTION ROOM KITCHEN FUNCTION/MEETING ROOM

OPERATIONS ROOM

- OUTDOOR COVERED AREA 8



TOILETS



PORT HEDLAND

AT 14 Mc KAY STREET PORT HEDLAND





SOUTH WEST ELEVATION



# SK-04

# OPERATIONS CENTRE ELEVATIONS

| A   | 14.6.23 | DA ISSUE |  |  |
|-----|---------|----------|--|--|
| R