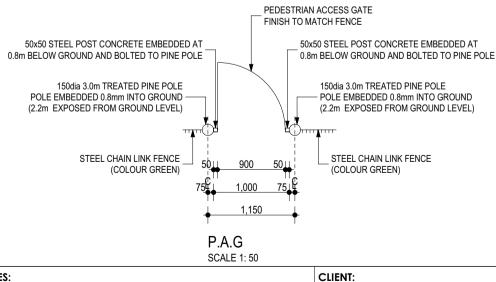

## NOTE:

DO NOT SCALE FROM THIS DRAWING. CHECK ALL DIMENSIONS ON SITE PRIOR TO SETTING OUT AND COMMENCING OF ANY WORK.

## NOTES:

All documents are to be checked and verified by contractors prior to commencement of construction. Any discrepancies to be reported to Allstate Building Designs immediately.

© COPYRIGHT This plan shall remain the sole property of Allstate Building Designs Pty Ltd and must not be given, lent resold or otherwise disposed of or copied with out permission in writing from Allstate Building Designs Pty Ltd

- All construction to be in accordance with all relevant Australian Standards & The Building Code of Australia (NCC) Architectural drawings to be read in conjunction with Engineers details Refer to Engineers details for location and size of beams.