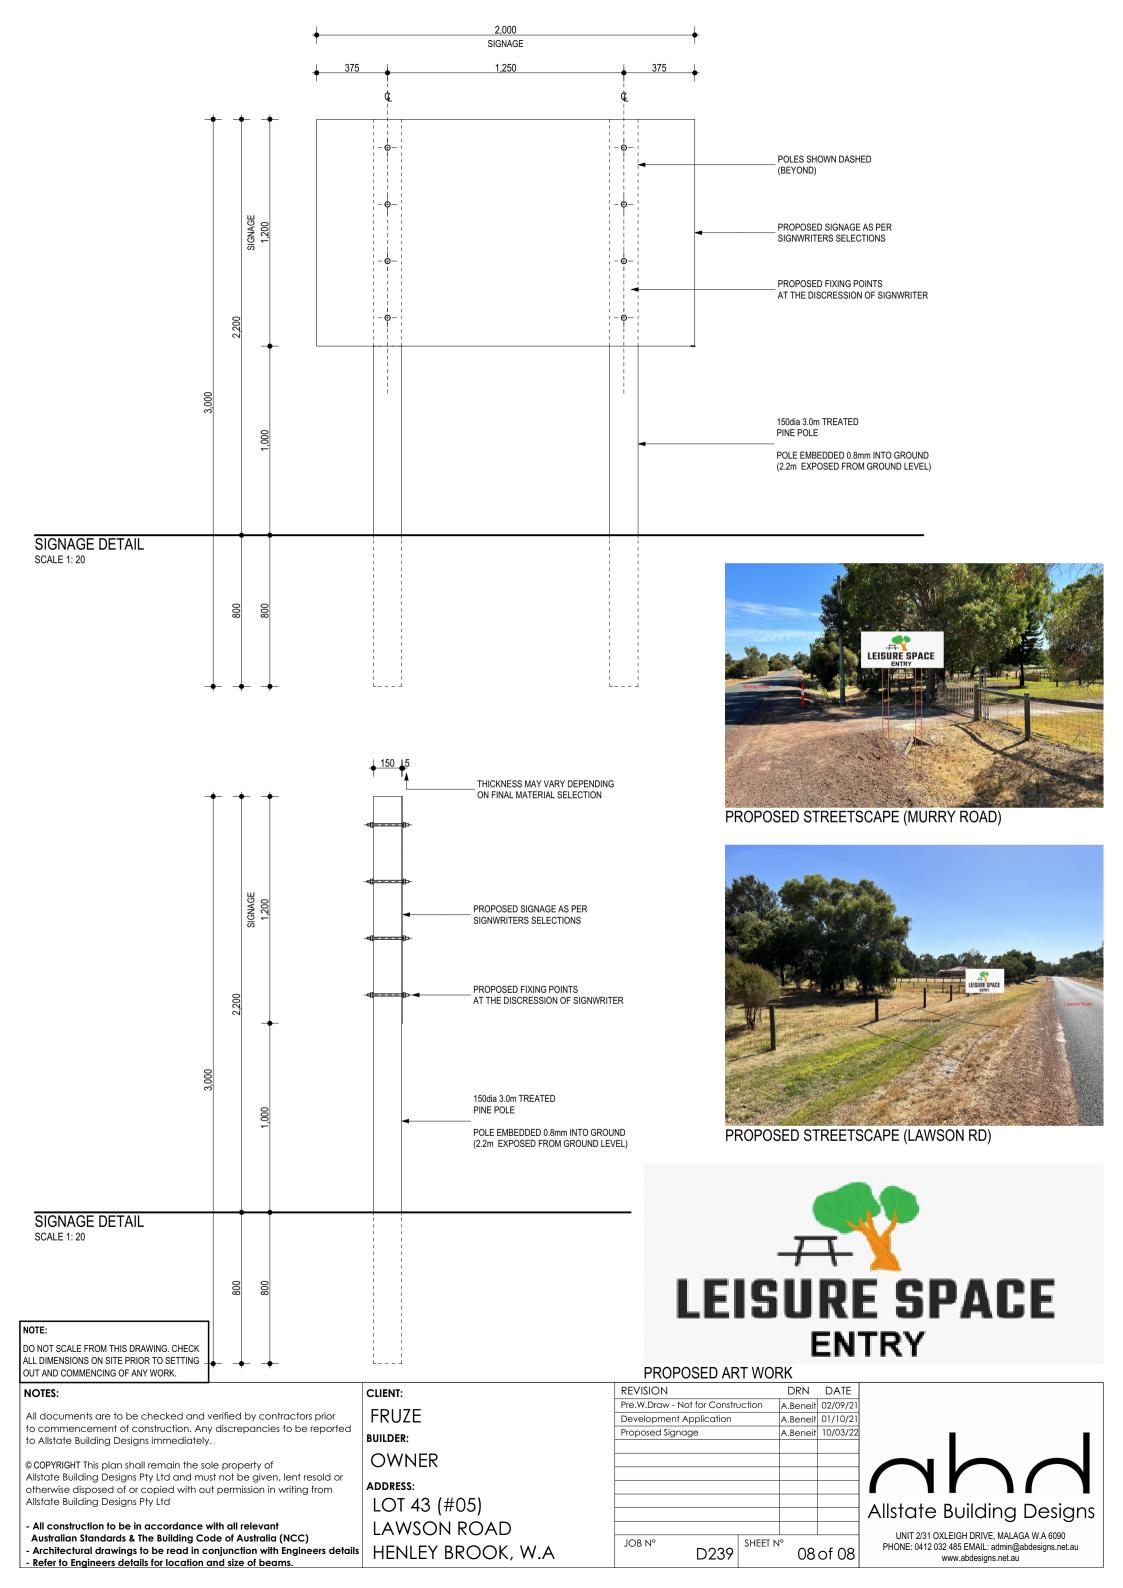

## NOTE:

DO NOT SCALE FROM THIS DRAWING. CHECK ALL DIMENSIONS ON SITE PRIOR TO SETTING OUT AND COMMENCING OF ANY WORK.

## NOTES:

All documents are to be checked and verified by contractors prior to commencement of construction. Any discrepancies to be reported to Allstate Building Designs immediately.

© COPYRIGHT This plan shall remain the sole property of Allstate Building Designs Pty Ltd and must not be given, lent resold or otherwise disposed of or copied with out permission in writing from Allstate Building Designs Pty Ltd

- All construction to be in accordance with all relevant Australian Standards & The Building Code of Australia (NCC) Architectural drawings to be read in conjunction with Engineers details Refer to Engineers details for location and size of beams.

CLIENT:

FRUZE

BUILDER:

**OWNER** 

ADDRESS:

LOT 43 (#05)

LAWSON ROAD

HENLEY BROOK, W.A