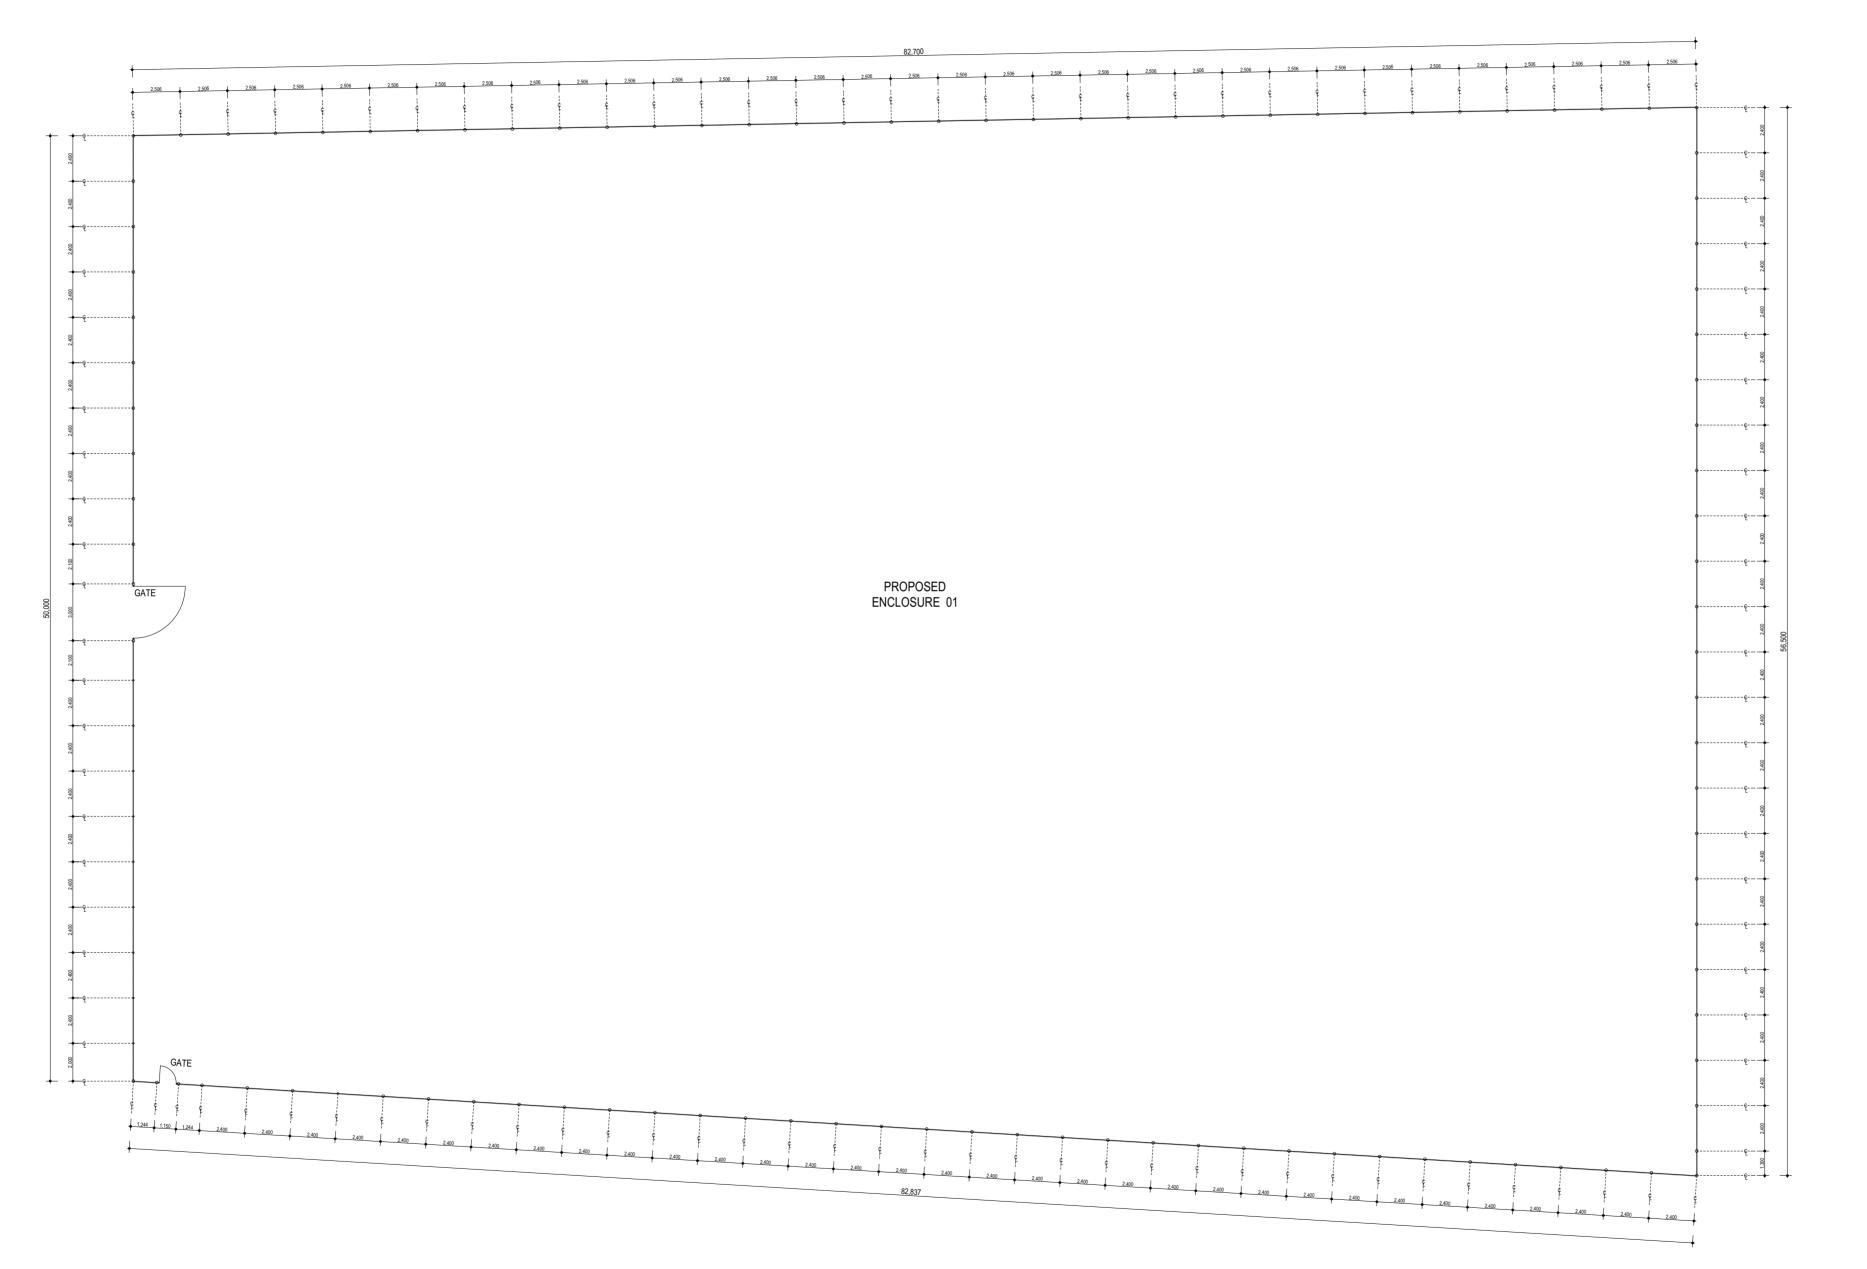

CLIENT:

FRUZE

BUILDER:

**OWNER** 

ADDRESS:

LOT 43 (#05)

LAWSON ROAD

HENLEY BROOK, W.A