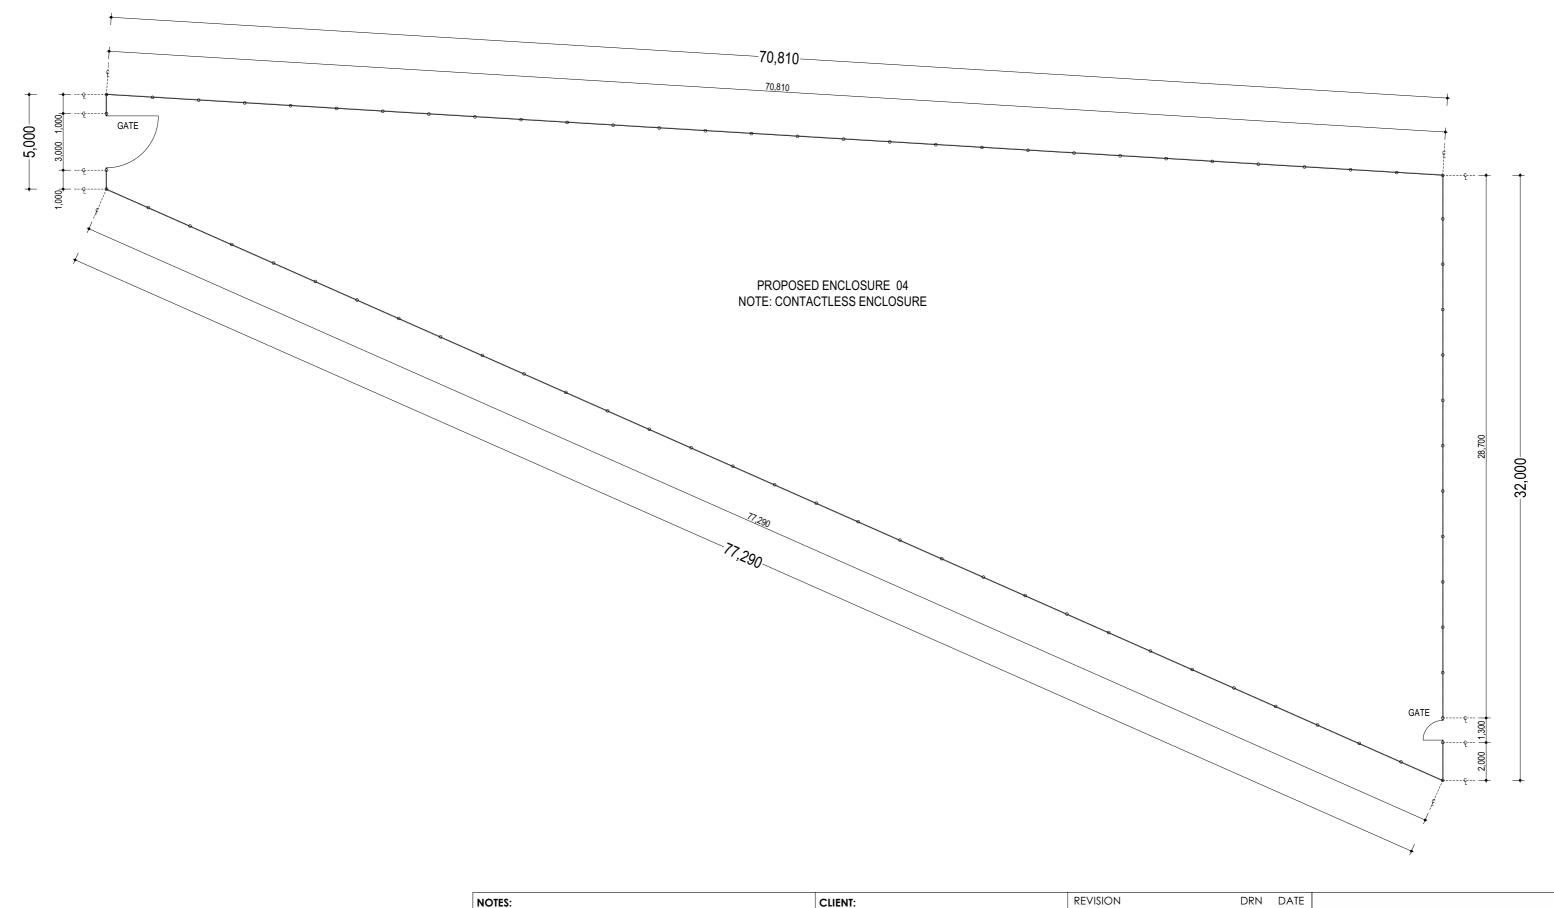

**FRUZE** 

BUILDER:

**OWNER** 

ADDRESS:

LOT 43 (#05) LAWSON ROAD HENLEY BROOK, W.A

| REVISION                    |         | DRN      | DATE     |
|-----------------------------|---------|----------|----------|
| Pre.W.Draw - Not for Constr | uction  | A.Beneit | 02/09/21 |
| Development Application     |         | A.Beneit | 01/10/21 |
| Proposed Signage            |         | A.Beneit | 10/03/22 |
|                             |         |          |          |
|                             |         |          |          |
|                             |         |          |          |
|                             |         |          |          |
|                             |         |          |          |
|                             |         |          |          |
|                             |         |          |          |
| JOB N° D239                 | SHEET N | 07       | of 08    |