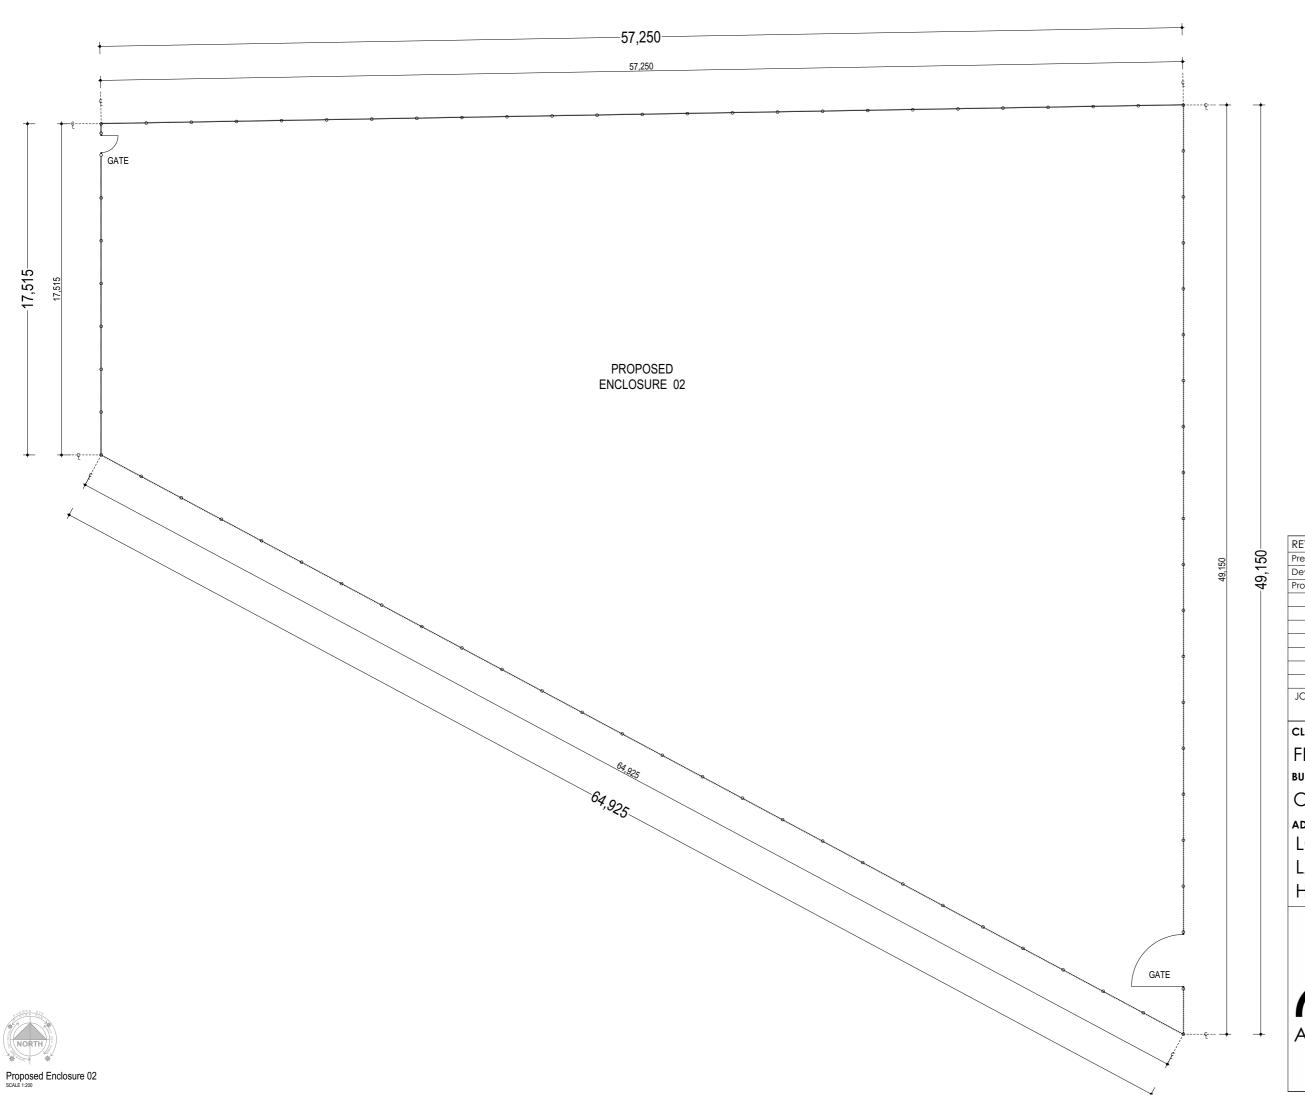

CLIENT: FRUZE BUILDER: **OWNER** ADDRESS: LOT 43 (#05) LAWSON ROAD

HENLEY BROOK, W.A

| REVISION       |                |         | DRN      | DATE     |   |
|----------------|----------------|---------|----------|----------|---|
| Pre.W.Draw - N | ot for Constru | uction  | A.Beneit | 02/09/21 |   |
| Development A  | Application    |         | A.Beneit | 01/10/21 |   |
| Proposed Signo | age            |         | A.Beneit | 10/03/22 |   |
|                |                |         |          |          |   |
|                |                |         |          |          |   |
|                |                |         |          |          |   |
|                |                |         |          |          |   |
|                |                |         |          |          | _ |
|                |                |         |          |          | Α |
|                |                |         |          |          |   |
| JOB N°         |                | SHEET N |          |          |   |
|                | D239           |         | 05       | of 08    |   |
|                |                |         |          |          |   |