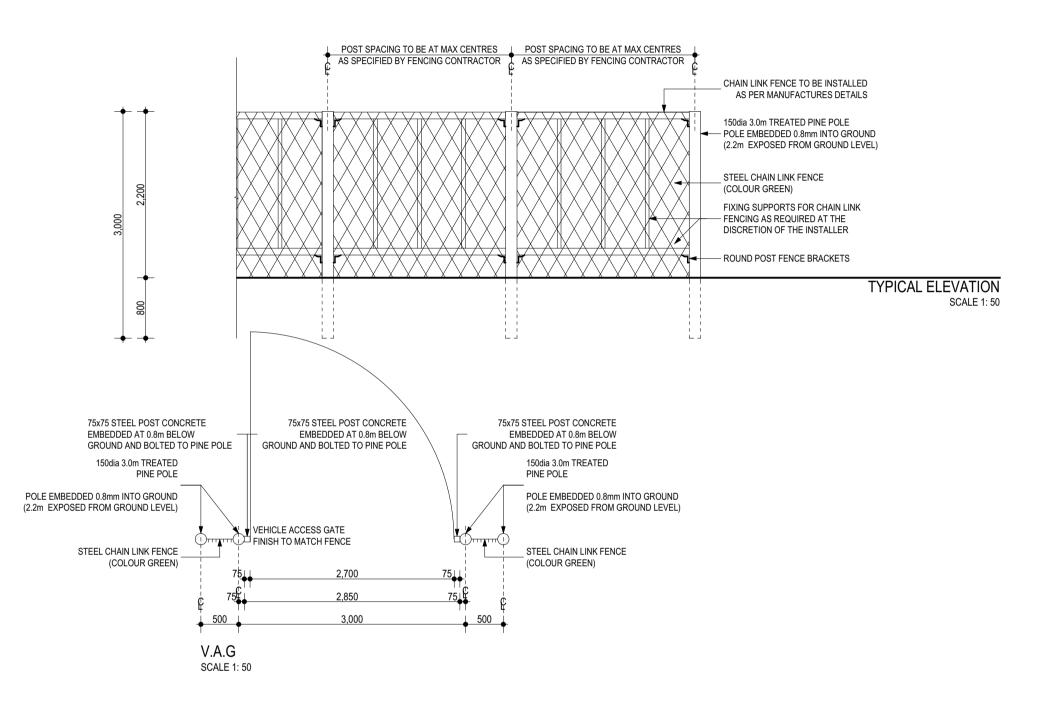

## NOTE:

DO NOT SCALE FROM THIS DRAWING. CHECK ALL DIMENSIONS ON SITE PRIOR TO SETTING OUT AND COMMENCING OF ANY WORK.

## NOTES:

All documents are to be checked and verified by contractors prior to commencement of construction. Any discrepancies to be reported to Allstate Building Designs immediately.

© COPYRIGHT This plan shall remain the sole property of Allstate Building Designs Pty Ltd and must not be given, lent resold or otherwise disposed of or copied with out permission in writing from Allstate Building Designs Pty Ltd

- All construction to be in accordance with all relevant Australian Standards & The Building Code of Australia (NCC) Architectural drawings to be read in conjunction with Engineers details Refer to Engineers details for location and size of beams.