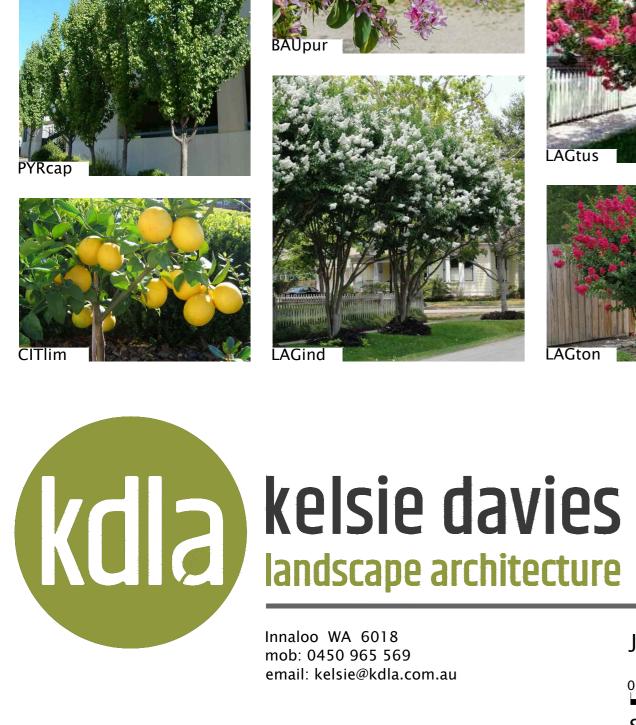

2 x SMALL TREES DSA: 25m2

28 x SYZora 40 x LIRjus DSA: 15m2

DSA: 15m2

| Symbol      | Species                                    | Common Name              | Quant | Size  |
|-------------|--------------------------------------------|--------------------------|-------|-------|
| Trees:      |                                            |                          |       |       |
| BAUpur      | Bauhinia purpurea                          | Hong King Orchid Tree    | 2     | 200L  |
| LAGind      | Lagerstroemia indica x fauriei 'Natchez'   | White Crepe Myrtle       | 3     | 100L  |
| LAGton      | Lagerstroemia indica x fauriei 'Tonto'     | Dwarf Crepe Myrtle       | 1     | 100L  |
| LAGtus      | Lagerstroemia indica x fauriei 'Tuscarora' | Pink Crepe Myrtle        | 2     | 100L  |
| CITlim      | Citrus limon 'Eureka'                      | Eureka Lemon Tree        | 1     | 100L  |
| Shrubs and  | <br>  Groundcovers:                        |                          |       |       |
| DIAeme      | Dianella tasmanica 'Emerald Arch'          | Emerald Arch             | 100   | 140mm |
| DIAwye      | Dianella tasmanica 'Wyeena'                | Wyeena                   | 59    | 140mm |
| LIRjus      | Liriope muscari 'Just Right'               | Lily Turf                | 143   | 140mm |
| MYOpar      | Myoporum parvifolium 'Yareena'             | Yareena                  | 24    | 140mm |
| NANblu      | Nandina domestica 'Blush'                  | Dwarf Sacred Bamboo      | 54    | 140mm |
| NANfli      | Nandina domestica 'Flirt                   | Dwarf Sacred Bamboo      | 23    | 140mm |
| OPHjap      | Ophiopogon japonicus                       | Mondo Grass              | 24    | 140mm |
| PHIxan      | Philodendron xanadu                        | Xanadu                   | 20    | 200mm |
| SANtri      | Sansevieria trifasciata laurentii          | Mother-in-law's Tongue   | 7     | 200mm |
| SCAhum      | Scaevola humilis 'Purple Fusion'           | Fan Flower               | 18    | 140mm |
| SYZora      | Syzygium 'Orange Twist'                    | Orange Twist Lilly Pilly | 107   | 200mm |
| WESaus      | Westringia fruiticosa 'Aussie Box'         | Aussie Box               | 51    | 200mm |
| Feature Pla | nts:                                       |                          |       |       |
| STRreg      | Streiltzia regineae                        | Bird of Paradise         | 5     | 12L   |