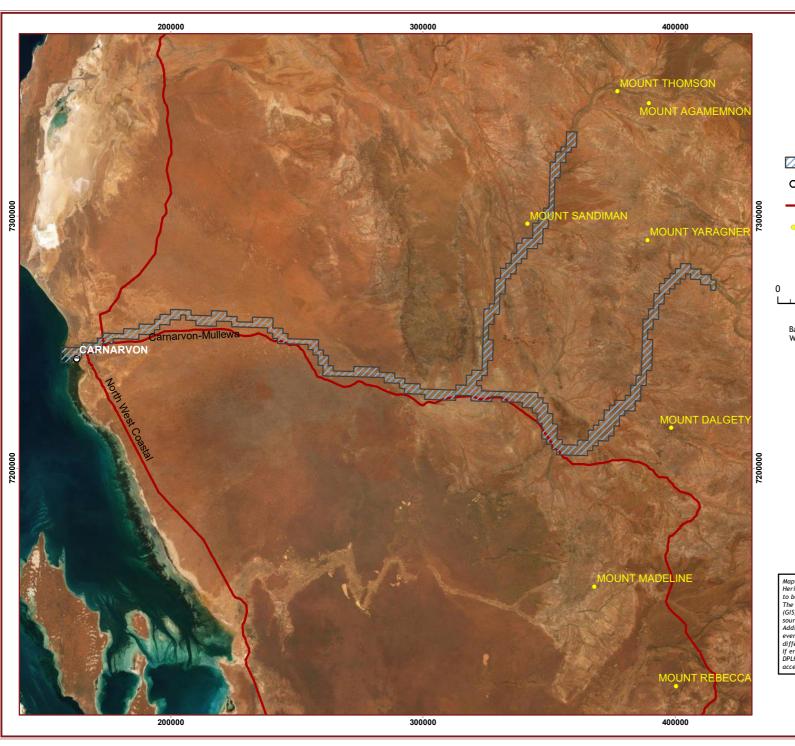

## Aboriginal Heritage Place ID 39200 (Gascoyne and Lyons River) Public Boundary

## Legend

- ID 39200 (Gascoyne and Lyons River)
- O Towns
- Major Roads
- Mountains

Based on Information provided by and with the permission of the Western Australian Land Information Authority (Landgate) (2022)